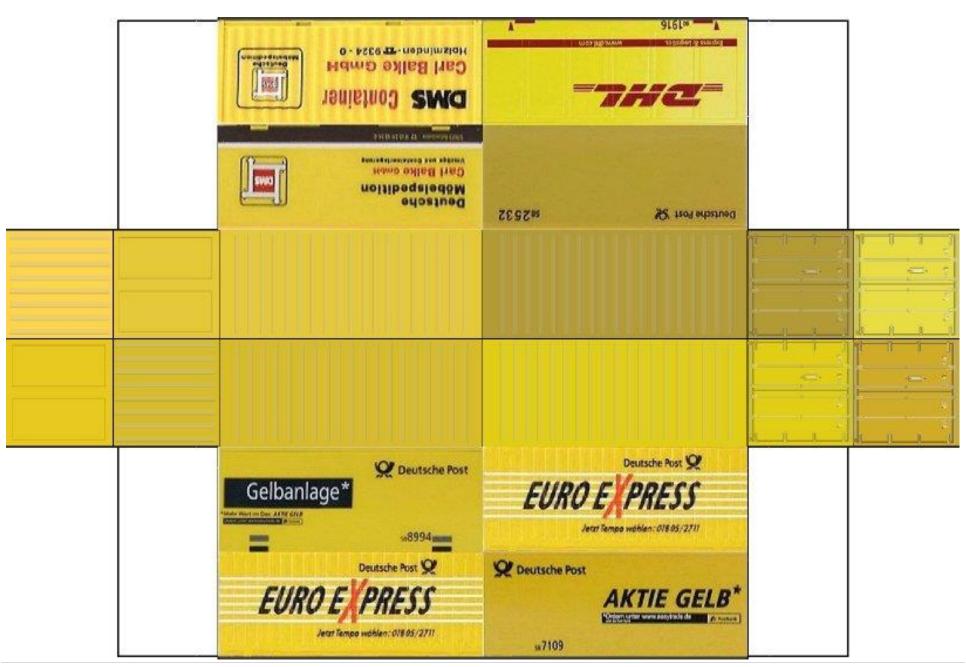

Instructional Video)









# (View Instructional Video)









## (View Instructional Video)









# (View Instructional Video)









# (View Instructional Video)









### (View Instructional Video)









### (View Instructional Video)









# (View Instructional Video)









### (View Instructional Video)









### (View Instructional Video)









## (View Instructional Video)









# (View Instructional Video)









### (View Instructional Video)









# (View Instructional Video)









## (View Instructional Video)









# (View Instructional Video)









## (View Instructional Video)









# (View Instructional Video)









## (View Instructional Video)









# (View Instructional Video)









### (View Instructional Video)









### (View Instructional Video)









# (View Instructional Video)









### (View Instructional Video)









# (View Instructional Video)









#### (View Instructional Video)









### (View Instructional Video)









### (View Instructional Video)









### (View Instructional Video)









### (View Instructional Video)









### (View Instructional Video)









# (View Instructional Video)









# (View Instructional Video)









#### (View Instructional Video)









### (View Instructional Video)









# (View Instructional Video)









#### (View Instructional Video)









# (View Instructional Video)









# (View Instructional Video)









#### (View Instructional Video)









#### (View Instructional Video)









#