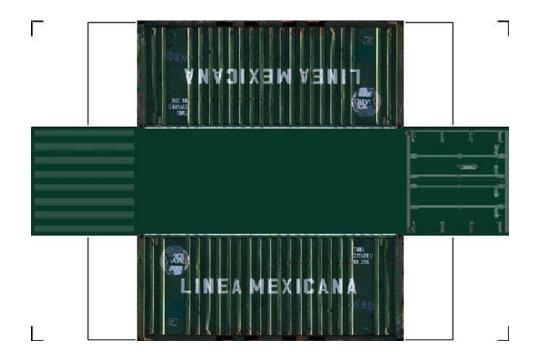

# HO SCALE 20ft SHIPPING CONTAINERS

For the best results print on 110 lb printable card stock and set your printer on high quality printing.

BUILD YOUR OWN (20ft SHIPPING CONTAINER) HO SCALE