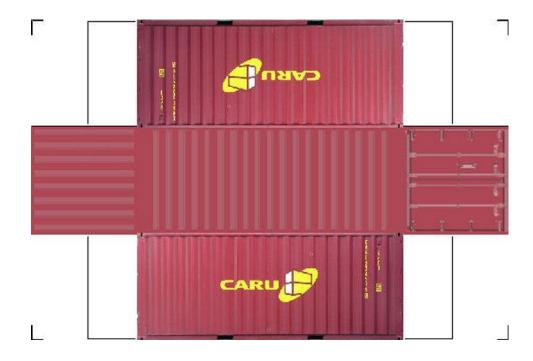

## HO SCALE 20ft SHIPPING CONTAINERS

For the best results print on 110 lb printable card stock and set your printer on high quality printing.

BUILD YOUR OWN (20ft SHIPPING CONTAINER) HO SCALE