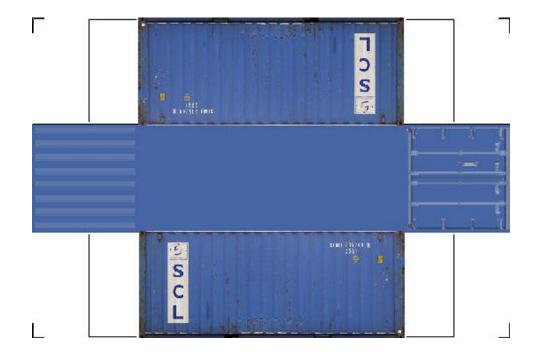

## HO SCALE 20ft SHIPPING CONTAINERS

For the best results print on 110 lb printable card stock and set your printer on high quality printing.

BUILD YOUR OWN (20ft SHIPPING CONTAINER) HO SCALE