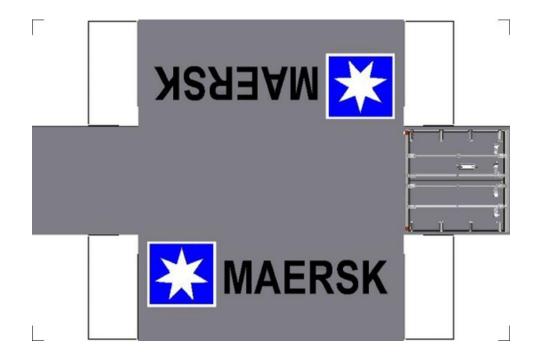

# HO SCALE 20ft SHIPPING CONTAINERS

For the best results print on 110 lb printable card stock and set your printer on high quality printing.

BUILD YOUR OWN (20ft SHIPPING CONTAINER) HO SCALE