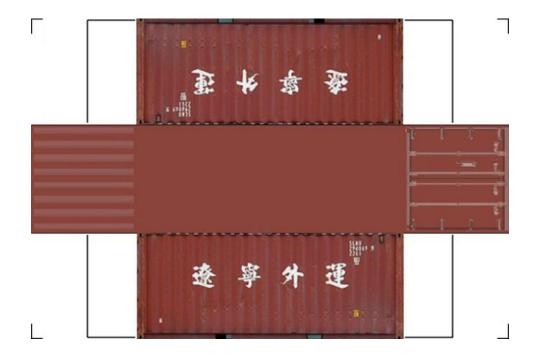

# HO SCALE 20ft SHIPPING CONTAINERS

For the best results print on 110 lb printable card stock and set your printer on high quality printing.

BUILD YOUR OWN (20ft SHIPPING CONTAINER) HO SCALE