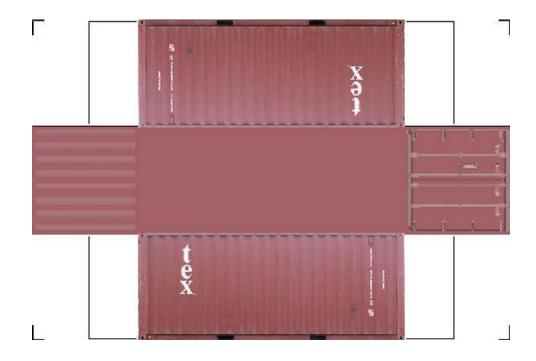

## HO SCALE 20ft SHIPPING CONTAINERS

For the best results print on 110 lb printable card stock and set your printer on high quality printing.

BUILD YOUR OWN (20ft SHIPPING CONTAINER) HO SCALE