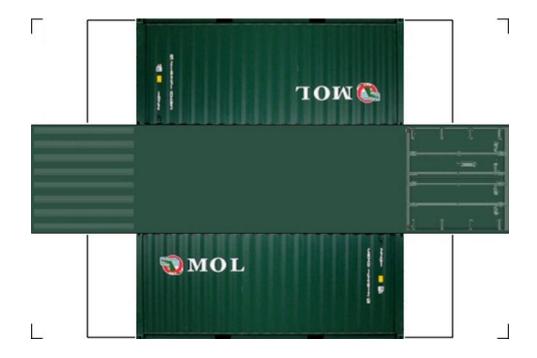

## HO SCALE 20ft SHIPPING CONTAINERS

For the best results print on 110 lb printable card stock and set your printer on high quality printing.

BUILD YOUR OWN (20ft SHIPPING CONTAINER) HO SCALE