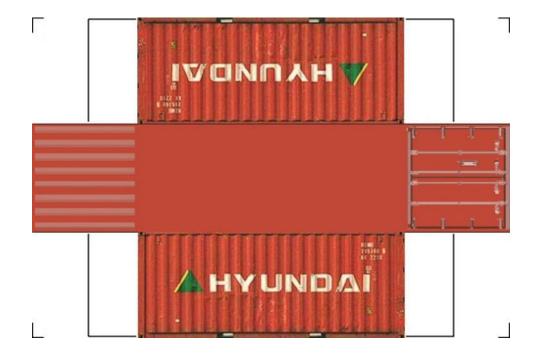

## HO SCALE 20ft SHIPPING CONTAINERS

For the best results print on 110 lb printable card stock and set your printer on high quality printing.

BUILD YOUR OWN (20ft SHIPPING CONTAINER) HO SCALE