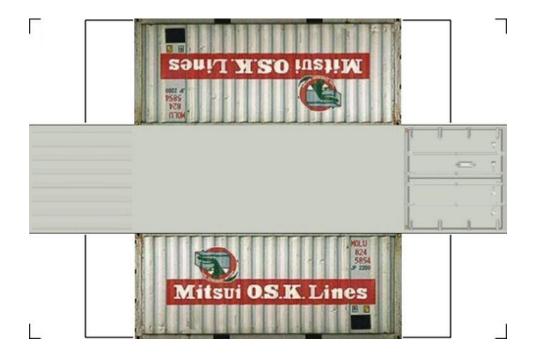

# HO SCALE 20ft SHIPPING CONTAINERS

For the best results print on 110 lb printable card stock and set your printer on high quality printing.

BUILD YOUR OWN (20ft SHIPPING CONTAINER) HO SCALE