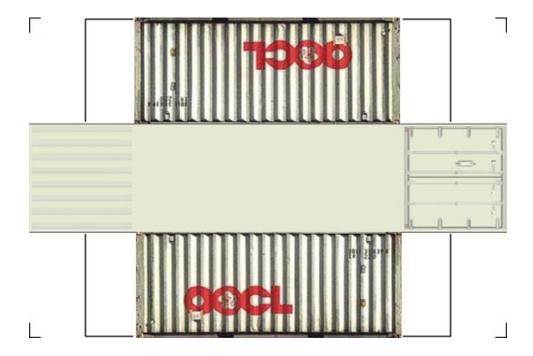

## HO SCALE 20ft SHIPPING CONTAINERS

For the best results print on 110 lb printable card stock and set your printer on high quality printing.

BUILD YOUR OWN (20ft SHIPPING CONTAINER) HO SCALE