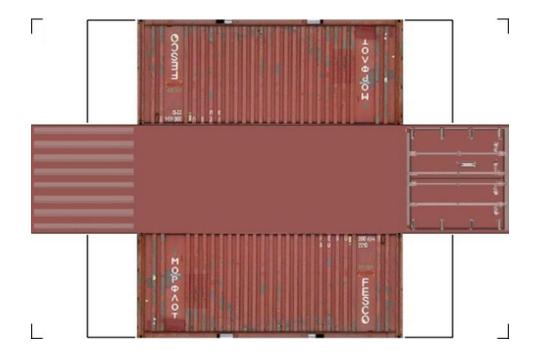

## HO SCALE 20ft SHIPPING CONTAINERS

For the best results print on 110 lb printable card stock and set your printer on high quality printing.

BUILD YOUR OWN (20ft SHIPPING CONTAINER) HO SCALE