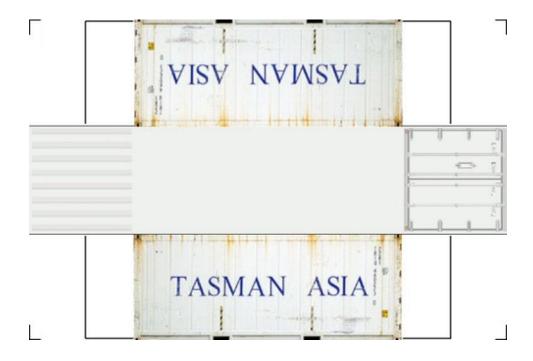

## HO SCALE 20ft SHIPPING CONTAINERS

For the best results print on 110 lb printable card stock and set your printer on high quality printing.

BUILD YOUR OWN (20ft SHIPPING CONTAINER) HO SCALE