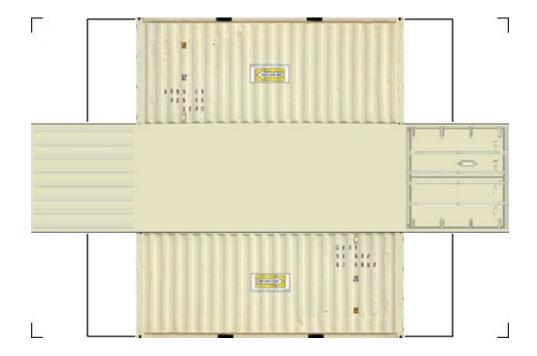

# HO SCALE 20ft SHIPPING CONTAINERS

For the best results print on 110 lb printable card stock and set your printer on high quality printing.

BUILD YOUR OWN (20ft SHIPPING CONTAINER) HO SCALE