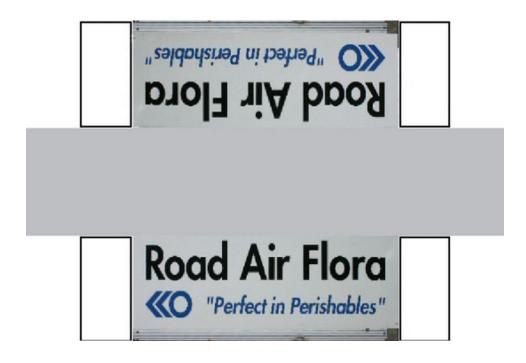

# HO SCALE 20ft SHIPPING CONTAINERS

For the best results print on 110 lb printable card stock and set your printer on high quality printing.

BUILD YOUR OWN (20ft SHIPPING CONTAINER) HO SCALE