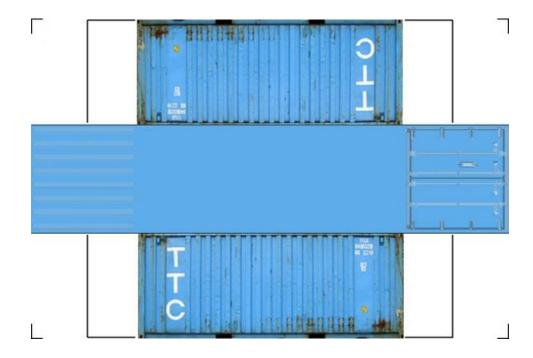

## HO SCALE 20ft SHIPPING CONTAINERS

For the best results print on 110 lb printable card stock and set your printer on high quality printing.

BUILD YOUR OWN (20ft SHIPPING CONTAINER) HO SCALE