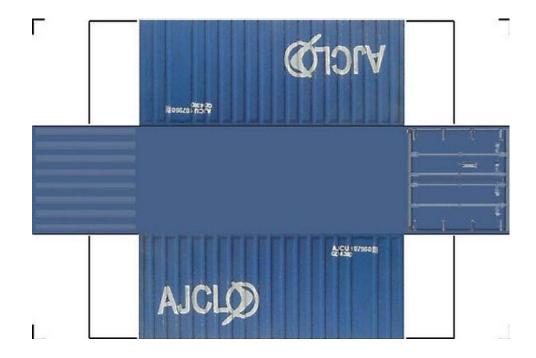

# HO SCALE 20ft SHIPPING CONTAINERS

For the best results print on 110 lb printable card stock and set your printer on high quality printing.

BUILD YOUR OWN (20ft SHIPPING CONTAINER) HO SCALE