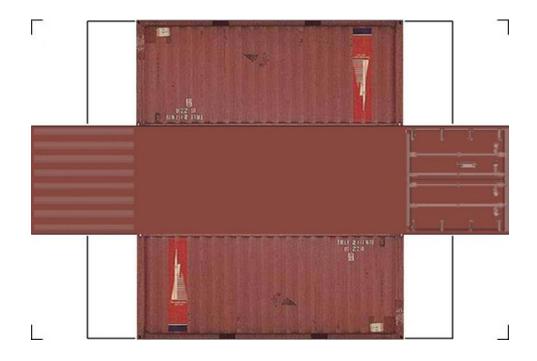

## HO SCALE 20ft SHIPPING CONTAINERS

For the best results print on 110 lb printable card stock and set your printer on high quality printing.

BUILD YOUR OWN (20ft SHIPPING CONTAINER) HO SCALE