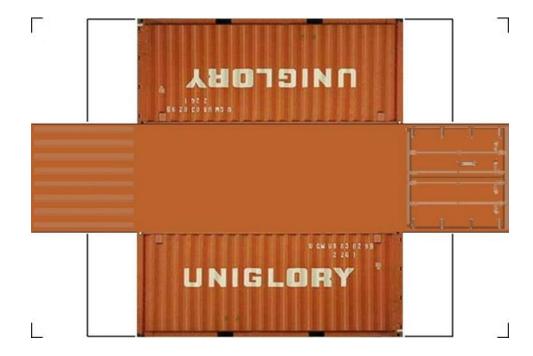

## HO SCALE 20ft SHIPPING CONTAINERS

For the best results print on 110 lb printable card stock and set your printer on high quality printing.

BUILD YOUR OWN (20ft SHIPPING CONTAINER) HO SCALE