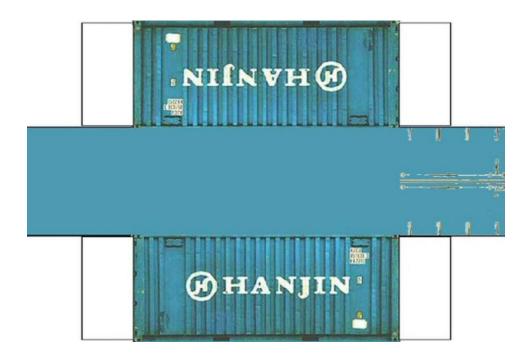

## HO SCALE 20ft SHIPPING CONTAINERS

For the best results print on 110 lb printable card stock and set your printer on high quality printing.

BUILD YOUR OWN (20ft SHIPPING CONTAINER) HO SCALE