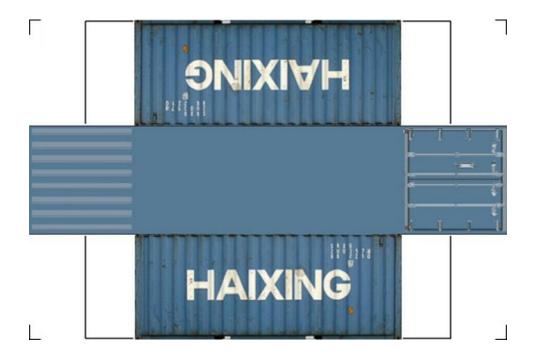

# HO SCALE 20ft SHIPPING CONTAINERS

For the best results print on 110 lb printable card stock and set your printer on high quality printing.

BUILD YOUR OWN (20ft SHIPPING CONTAINER) HO SCALE