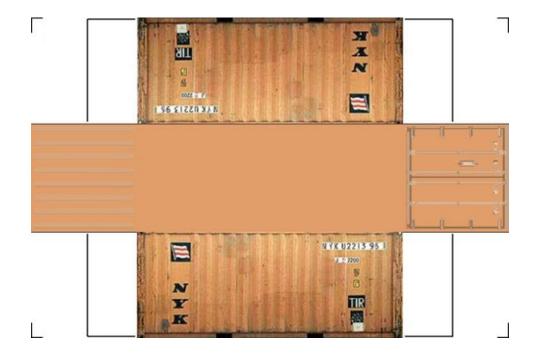

## HO SCALE 20ft SHIPPING CONTAINERS

For the best results print on 110 lb printable card stock and set your printer on high quality printing.

BUILD YOUR OWN (20ft SHIPPING CONTAINER) HO SCALE