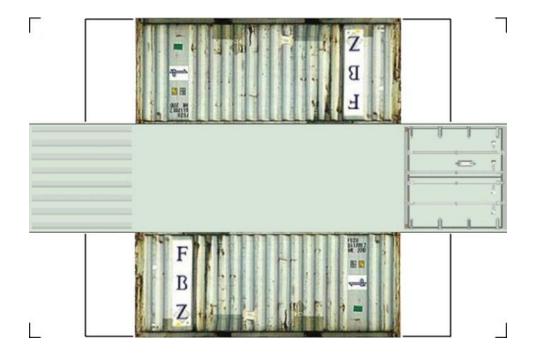

## HO SCALE 20ft SHIPPING CONTAINERS

For the best results print on 110 lb printable card stock and set your printer on high quality printing.

BUILD YOUR OWN (20ft SHIPPING CONTAINER) HO SCALE