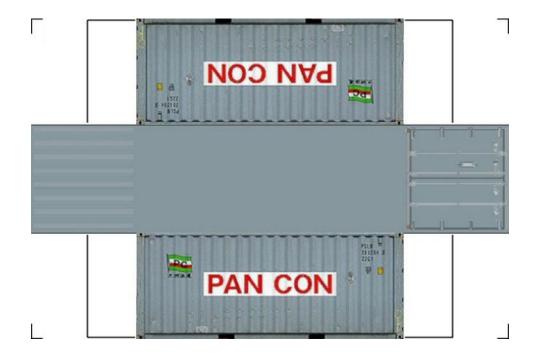

# HO SCALE 20ft SHIPPING CONTAINERS

For the best results print on 110 lb printable card stock and set your printer on high quality printing.

BUILD YOUR OWN (20ft SHIPPING CONTAINER) HO SCALE