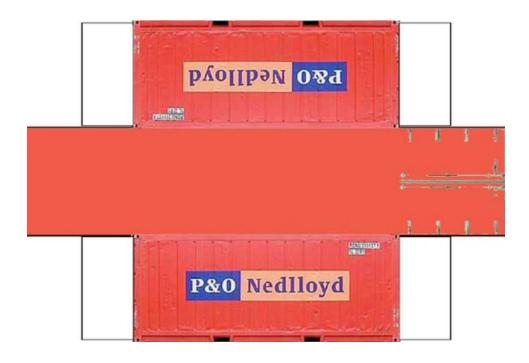

## HO SCALE 20ft SHIPPING CONTAINERS

For the best results print on 110 lb printable card stock and set your printer on high quality printing.

BUILD YOUR OWN (20ft SHIPPING CONTAINER) HO SCALE