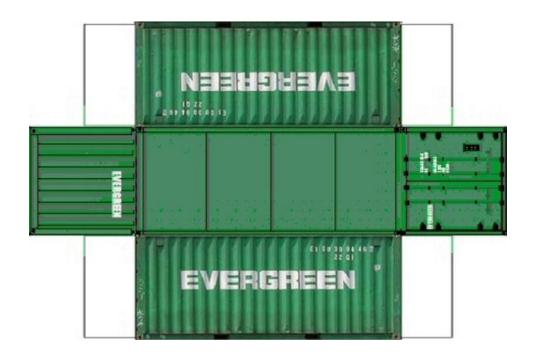

## HO SCALE 20ft SHIPPING CONTAINERS

For the best results print on 110 lb printable card stock and set your printer on high quality printing.

BUILD YOUR OWN (20ft SHIPPING CONTAINER) HO SCALE