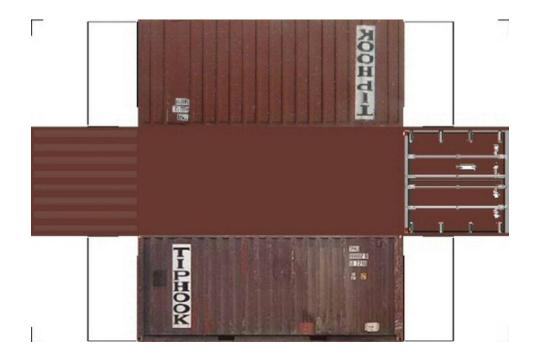

## HO SCALE 20ft SHIPPING CONTAINERS

For the best results print on 110 lb printable card stock and set your printer on high quality printing.

BUILD YOUR OWN (20ft SHIPPING CONTAINER) HO SCALE