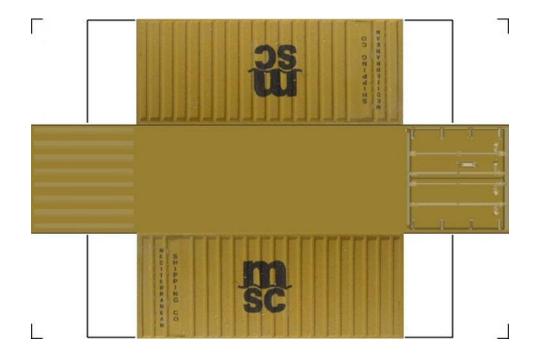

## HO SCALE 20ft SHIPPING CONTAINERS

For the best results print on 110 lb printable card stock and set your printer on high quality printing.

BUILD YOUR OWN (20ft SHIPPING CONTAINER) HO SCALE