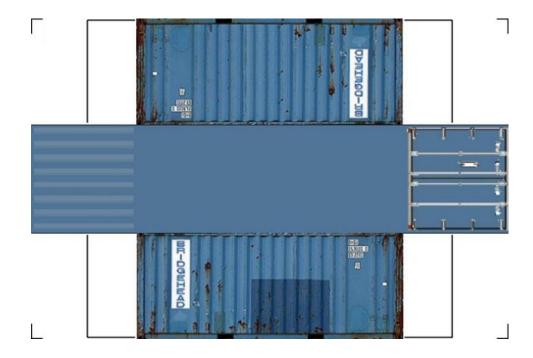

# HO SCALE 20ft SHIPPING CONTAINERS

For the best results print on 110 lb printable card stock and set your printer on high quality printing.

BUILD YOUR OWN (20ft SHIPPING CONTAINER) HO SCALE