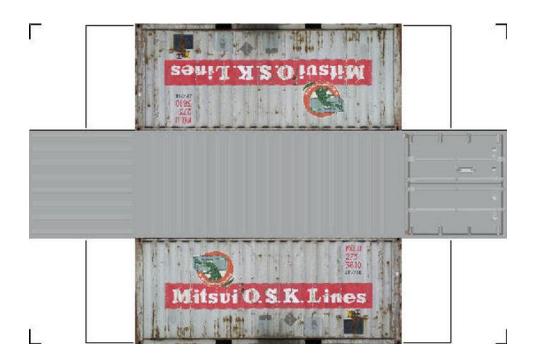

## HO SCALE 20ft SHIPPING CONTAINERS

For the best results print on 110 lb printable card stock and set your printer on high quality printing.

BUILD YOUR OWN (20ft SHIPPING CONTAINER) HO SCALE