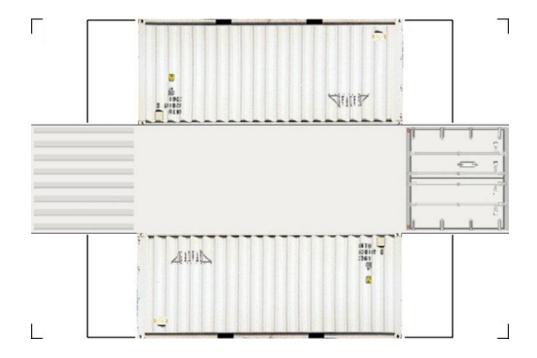

## HO SCALE 20ft SHIPPING CONTAINERS

For the best results print on 110 lb printable card stock and set your printer on high quality printing.

BUILD YOUR OWN (20ft SHIPPING CONTAINER) HO SCALE