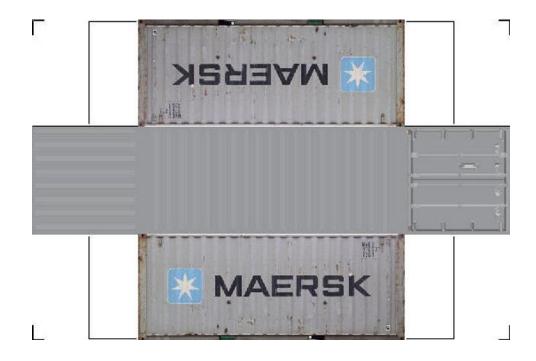

## HO SCALE 20ft SHIPPING CONTAINERS

For the best results print on 110 lb printable card stock and set your printer on high quality printing.

BUILD YOUR OWN (20ft SHIPPING CONTAINER) HO SCALE