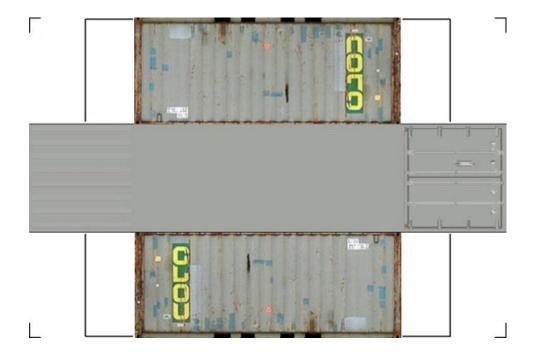

# HO SCALE 20ft SHIPPING CONTAINERS

For the best results print on 110 lb printable card stock and set your printer on high quality printing.

BUILD YOUR OWN (20ft SHIPPING CONTAINER) HO SCALE