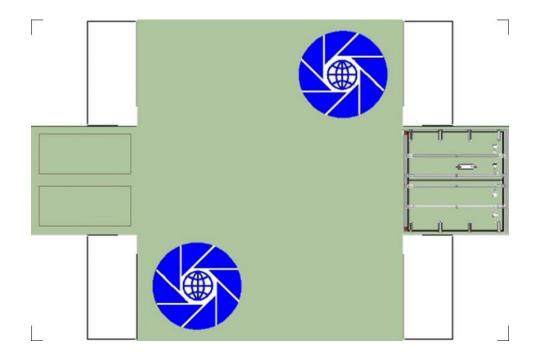

## HO SCALE 20ft SHIPPING CONTAINERS

For the best results print on 110 lb printable card stock and set your printer on high quality printing.

BUILD YOUR OWN (20ft SHIPPING CONTAINER) HO SCALE