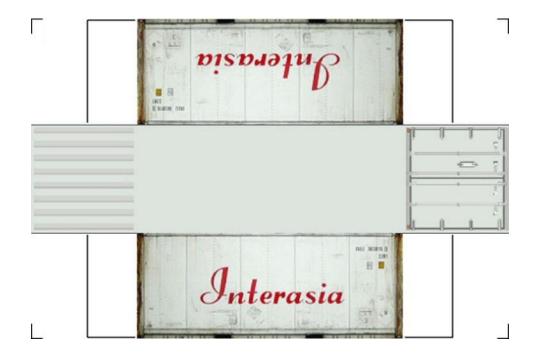

## HO SCALE 20ft SHIPPING CONTAINERS

For the best results print on 110 lb printable card stock and set your printer on high quality printing.

BUILD YOUR OWN (20ft SHIPPING CONTAINER) HO SCALE