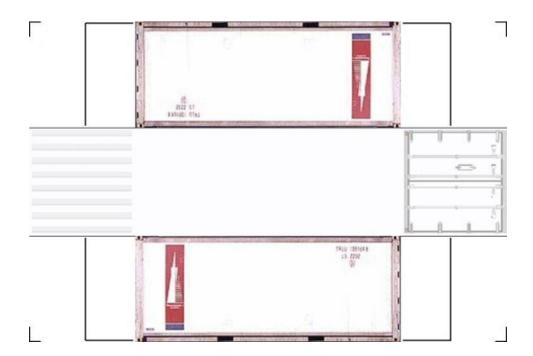

# HO SCALE 20ft SHIPPING CONTAINERS

For the best results print on 110 lb printable card stock and set your printer on high quality printing.

BUILD YOUR OWN (20ft SHIPPING CONTAINER) HO SCALE