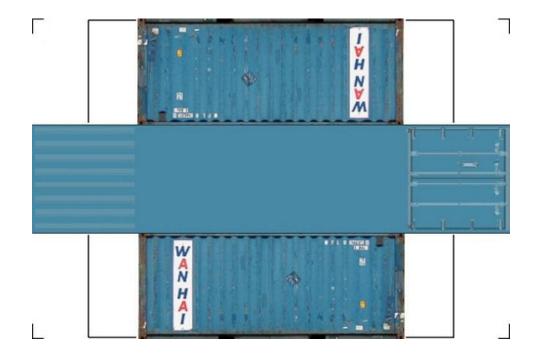

## HO SCALE 20ft SHIPPING CONTAINERS

For the best results print on 110 lb printable card stock and set your printer on high quality printing.

BUILD YOUR OWN (20ft SHIPPING CONTAINER) HO SCALE