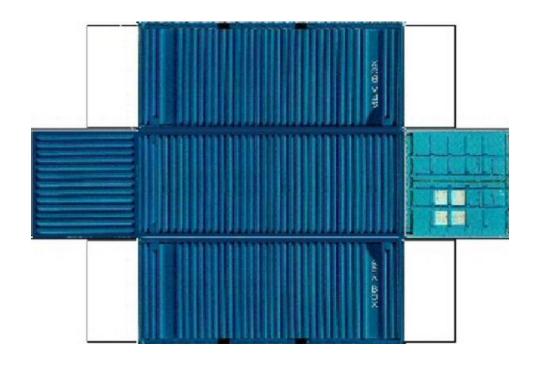

## HO SCALE 20ft SHIPPING CONTAINERS

For the best results print on 110 lb printable card stock and set your printer on high quality printing.

BUILD YOUR OWN (20ft SHIPPING CONTAINER) HO SCALE