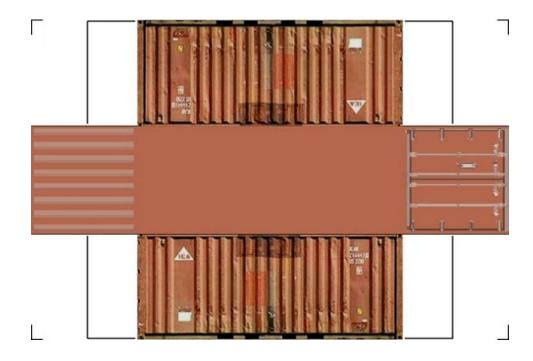

## HO SCALE 20ft SHIPPING CONTAINERS

For the best results print on 110 lb printable card stock and set your printer on high quality printing.

BUILD YOUR OWN (20ft SHIPPING CONTAINER) HO SCALE