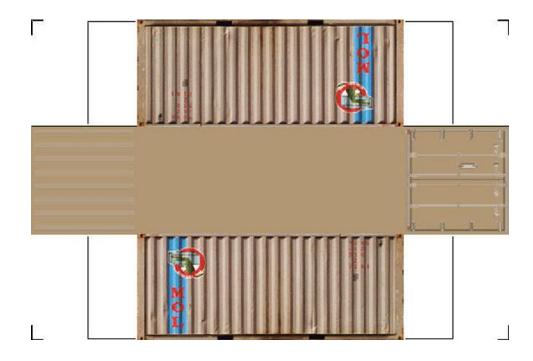

# HO SCALE 20ft SHIPPING CONTAINERS

For the best results print on 110 lb printable card stock and set your printer on high quality printing.

BUILD YOUR OWN (20ft SHIPPING CONTAINER) HO SCALE