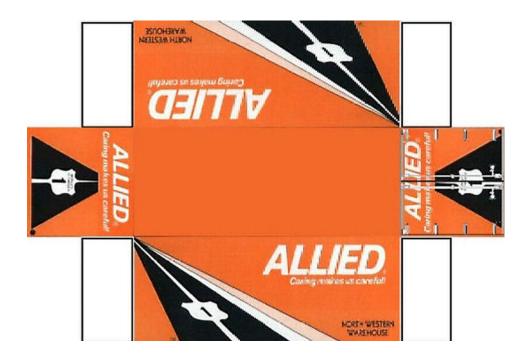

# HO SCALE 20ft SHIPPING CONTAINERS

For the best results print on 110 lb printable card stock and set your printer on high quality printing.

BUILD YOUR OWN (20ft SHIPPING CONTAINER) HO SCALE