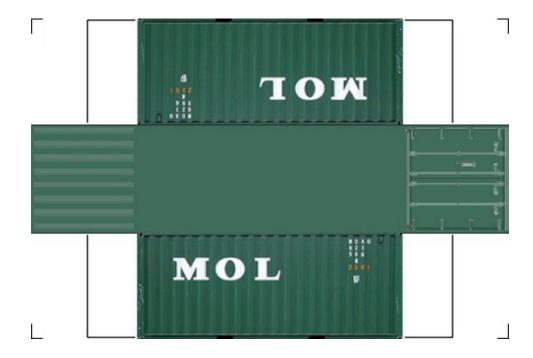

# HO SCALE 20ft SHIPPING CONTAINERS

For the best results print on 110 lb printable card stock and set your printer on high quality printing.

BUILD YOUR OWN (20ft SHIPPING CONTAINER) HO SCALE