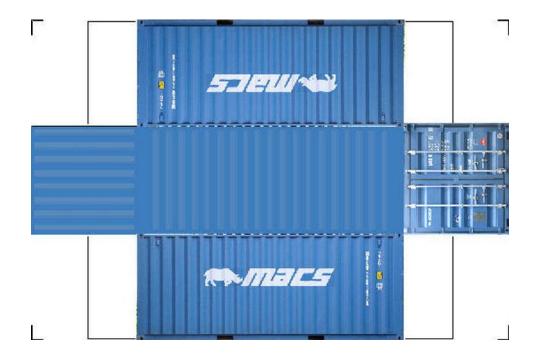

## HO SCALE 20ft SHIPPING CONTAINERS

For the best results print on 110 lb printable card stock and set your printer on high quality printing.

BUILD YOUR OWN (20ft SHIPPING CONTAINER) HO SCALE