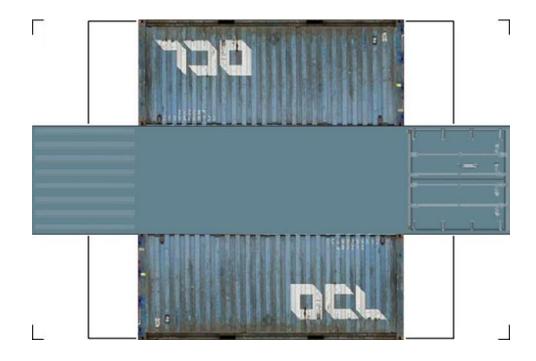

# HO SCALE 20ft SHIPPING CONTAINERS

For the best results print on 110 lb printable card stock and set your printer on high quality printing.

BUILD YOUR OWN (20ft SHIPPING CONTAINER) HO SCALE