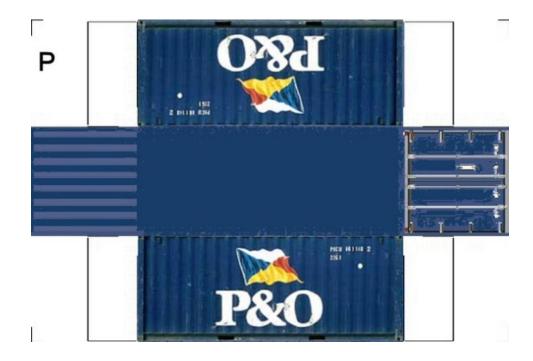

# HO SCALE 20ft SHIPPING CONTAINERS

For the best results print on 110 lb printable card stock and set your printer on high quality printing.

BUILD YOUR OWN (20ft SHIPPING CONTAINER) HO SCALE