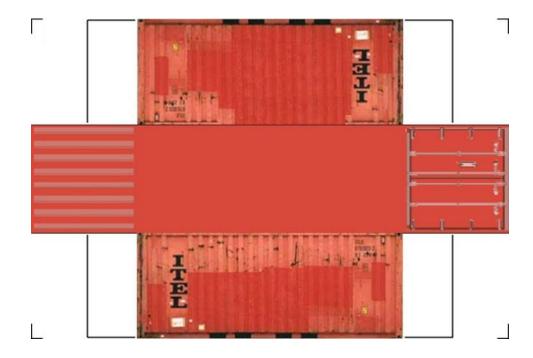

# HO SCALE 20ft SHIPPING CONTAINERS

For the best results print on 110 lb printable card stock and set your printer on high quality printing.

BUILD YOUR OWN (20ft SHIPPING CONTAINER) HO SCALE