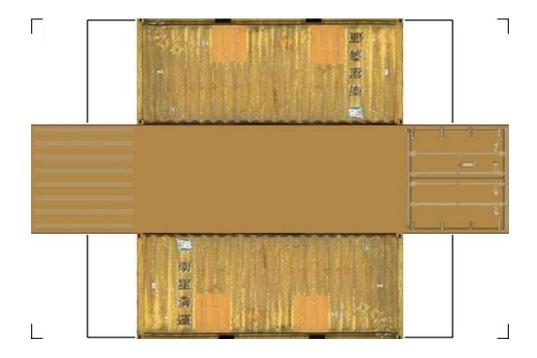

# HO SCALE 20ft SHIPPING CONTAINERS

For the best results print on 110 lb printable card stock and set your printer on high quality printing.

BUILD YOUR OWN (20ft SHIPPING CONTAINER) HO SCALE