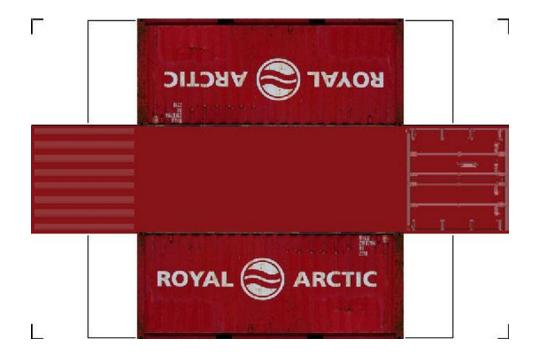

## HO SCALE 20ft SHIPPING CONTAINERS

For the best results print on 110 lb printable card stock and set your printer on high quality printing.

BUILD YOUR OWN (20ft SHIPPING CONTAINER) HO SCALE