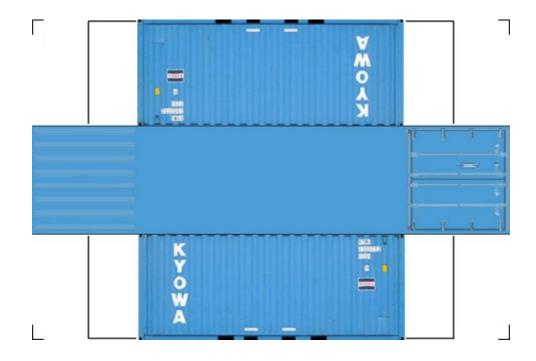

# HO SCALE 20ft SHIPPING CONTAINERS

For the best results print on 110 lb printable card stock and set your printer on high quality printing.

BUILD YOUR OWN (20ft SHIPPING CONTAINER) HO SCALE