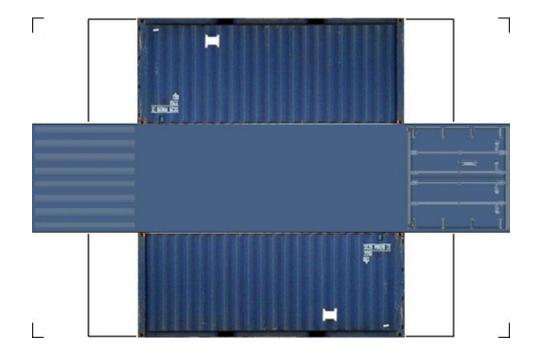

# HO SCALE 20ft SHIPPING CONTAINERS

For the best results print on 110 lb printable card stock and set your printer on high quality printing.

BUILD YOUR OWN (20ft SHIPPING CONTAINER) HO SCALE