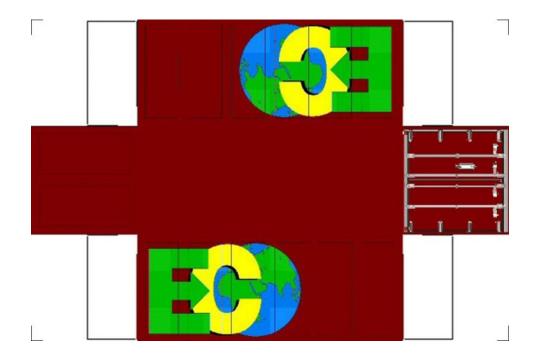

## HO SCALE 20ft SHIPPING CONTAINERS

For the best results print on 110 lb printable card stock and set your printer on high quality printing.

BUILD YOUR OWN (20ft SHIPPING CONTAINER) HO SCALE