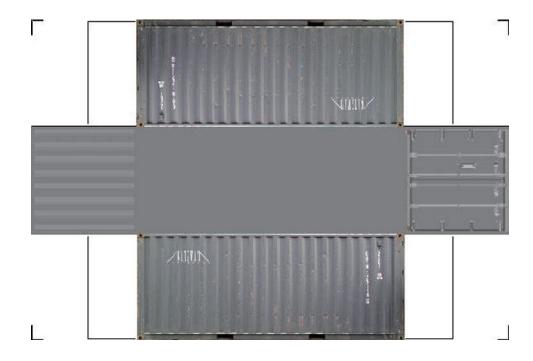

## HO SCALE 20ft SHIPPING CONTAINERS

For the best results print on 110 lb printable card stock and set your printer on high quality printing.

BUILD YOUR OWN (20ft SHIPPING CONTAINER) HO SCALE