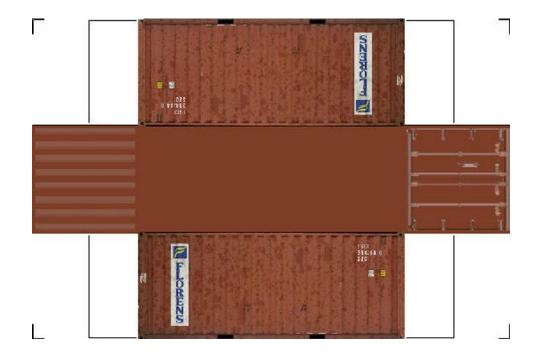

## HO SCALE 20ft SHIPPING CONTAINERS

For the best results print on 110 lb printable card stock and set your printer on high quality printing.

BUILD YOUR OWN (20ft SHIPPING CONTAINER) HO SCALE