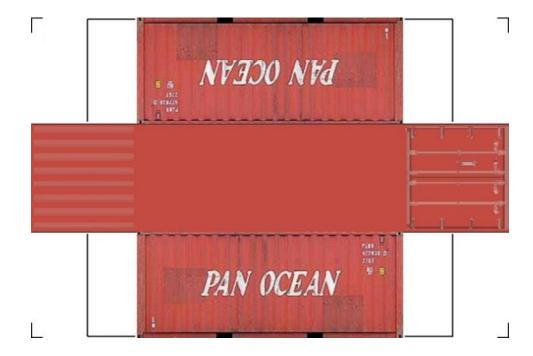

## HO SCALE 20ft SHIPPING CONTAINERS

For the best results print on 110 lb printable card stock and set your printer on high quality printing.

BUILD YOUR OWN (20ft SHIPPING CONTAINER) HO SCALE