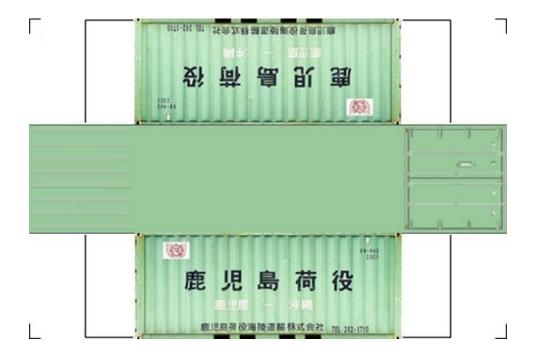

## HO SCALE 20ft SHIPPING CONTAINERS

For the best results print on 110 lb printable card stock and set your printer on high quality printing.

BUILD YOUR OWN (20ft SHIPPING CONTAINER) HO SCALE