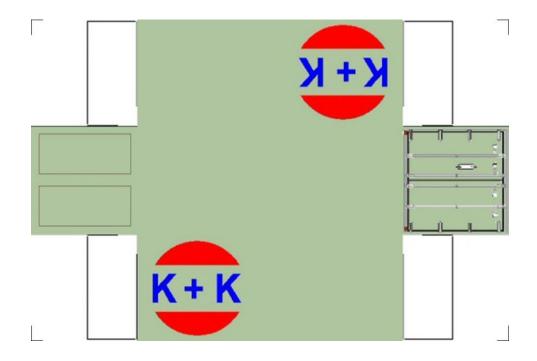

## HO SCALE 20ft SHIPPING CONTAINERS

For the best results print on 110 lb printable card stock and set your printer on high quality printing.

BUILD YOUR OWN (20ft SHIPPING CONTAINER) HO SCALE