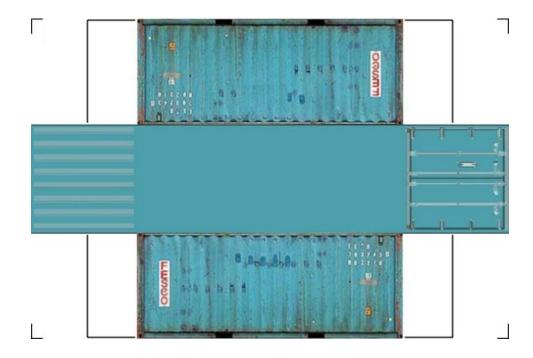

# HO SCALE 20ft SHIPPING CONTAINERS

For the best results print on 110 lb printable card stock and set your printer on high quality printing.

BUILD YOUR OWN (20ft SHIPPING CONTAINER) HO SCALE