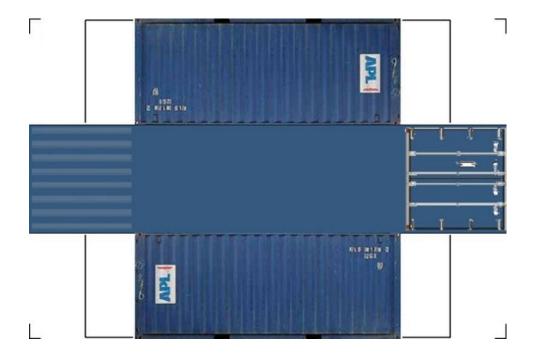

## HO SCALE 20ft SHIPPING CONTAINERS

For the best results print on 110 lb printable card stock and set your printer on high quality printing.

BUILD YOUR OWN (20ft SHIPPING CONTAINER) HO SCALE