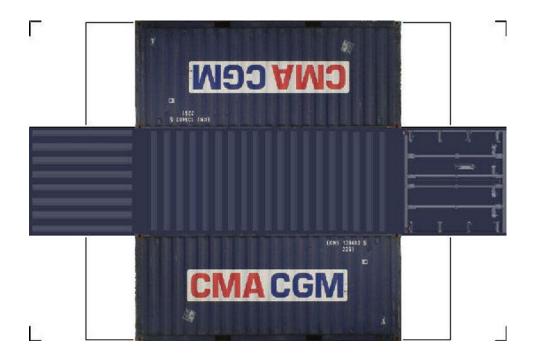

# HO SCALE 20ft SHIPPING CONTAINERS

For the best results print on 110 lb printable card stock and set your printer on high quality printing.

BUILD YOUR OWN (20ft SHIPPING CONTAINER) HO SCALE