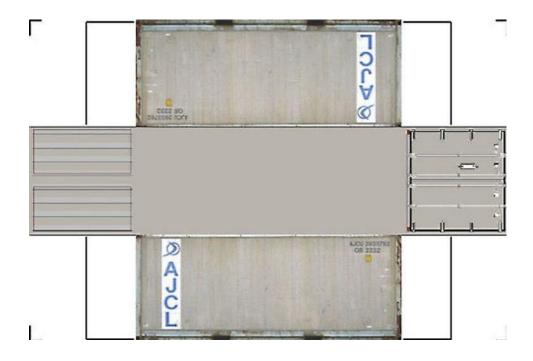

## HO SCALE 20ft SHIPPING CONTAINERS

For the best results print on 110 lb printable card stock and set your printer on high quality printing.

BUILD YOUR OWN (20ft SHIPPING CONTAINER) HO SCALE