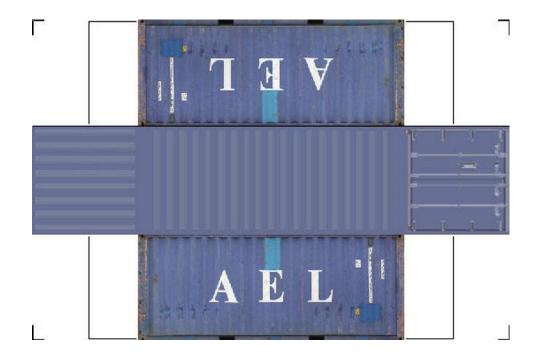

## HO SCALE 20ft SHIPPING CONTAINERS

For the best results print on 110 lb printable card stock and set your printer on high quality printing.

BUILD YOUR OWN (20ft SHIPPING CONTAINER) HO SCALE