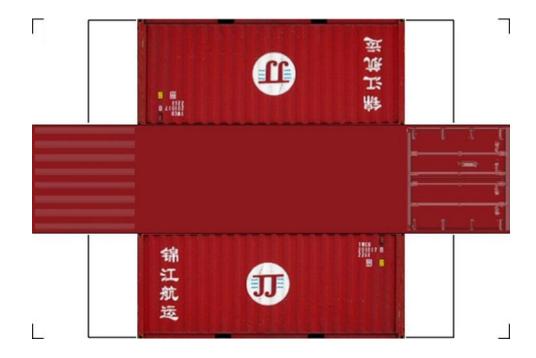

# HO SCALE 20ft SHIPPING CONTAINERS

For the best results print on 110 lb printable card stock and set your printer on high quality printing.

BUILD YOUR OWN (20ft SHIPPING CONTAINER) HO SCALE