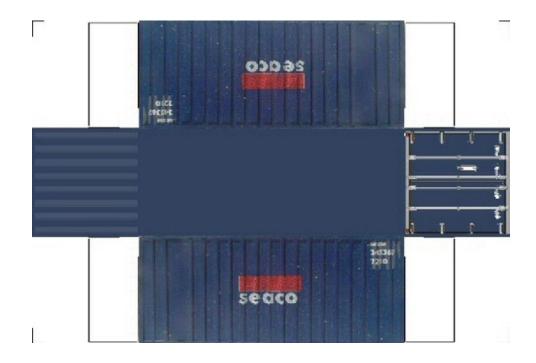

# HO SCALE 20ft SHIPPING CONTAINERS

For the best results print on 110 lb printable card stock and set your printer on high quality printing.

BUILD YOUR OWN (20ft SHIPPING CONTAINER) HO SCALE