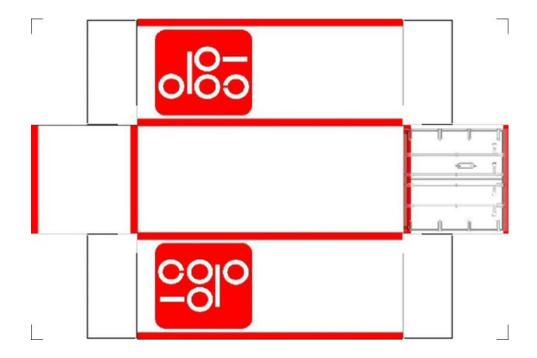

## HO SCALE 20ft SHIPPING CONTAINERS

For the best results print on 110 lb printable card stock and set your printer on high quality printing.

BUILD YOUR OWN (20ft SHIPPING CONTAINER) HO SCALE