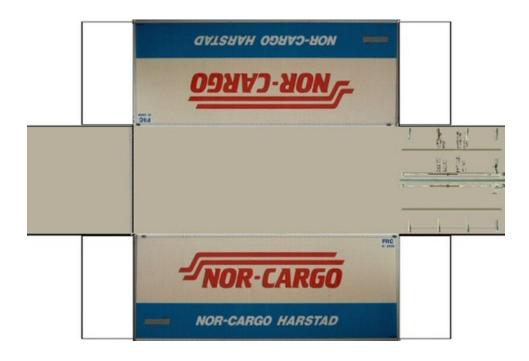

## HO SCALE 20ft SHIPPING CONTAINERS

For the best results print on 110 lb printable card stock and set your printer on high quality printing.

BUILD YOUR OWN (20ft SHIPPING CONTAINER) HO SCALE