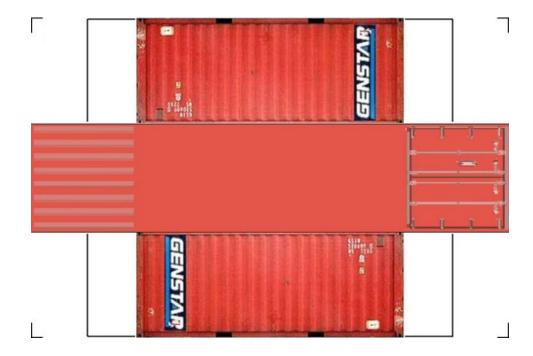

# HO SCALE 20ft SHIPPING CONTAINERS

For the best results print on 110 lb printable card stock and set your printer on high quality printing.

BUILD YOUR OWN (20ft SHIPPING CONTAINER) HO SCALE