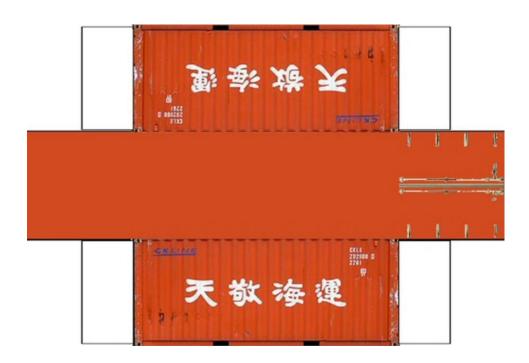

## HO SCALE 20ft SHIPPING CONTAINERS

For the best results print on 110 lb printable card stock and set your printer on high quality printing.

BUILD YOUR OWN (20ft SHIPPING CONTAINER) HO SCALE