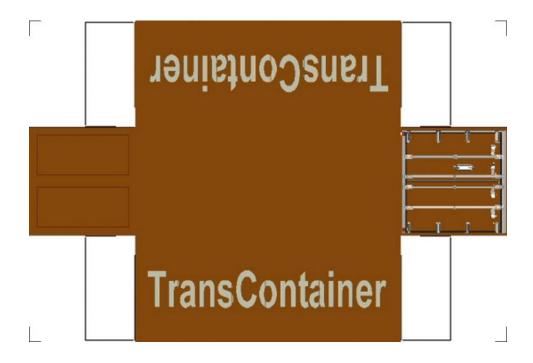

# HO SCALE 20ft SHIPPING CONTAINERS

For the best results print on 110 lb printable card stock and set your printer on high quality printing.

BUILD YOUR OWN (20ft SHIPPING CONTAINER) HO SCALE