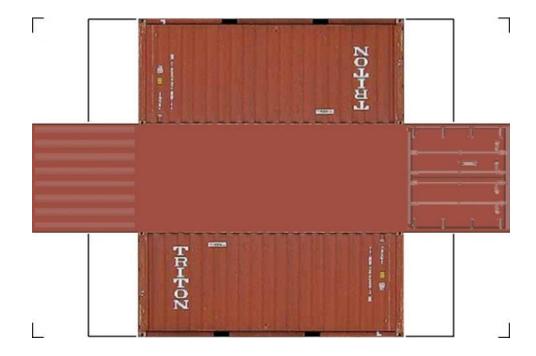

# HO SCALE 20ft SHIPPING CONTAINERS

For the best results print on 110 lb printable card stock and set your printer on high quality printing.

BUILD YOUR OWN (20ft SHIPPING CONTAINER) HO SCALE