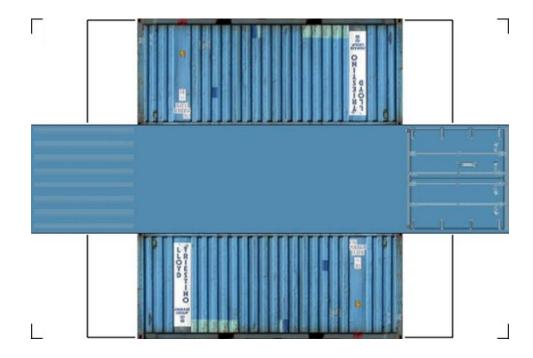

# HO SCALE 20ft SHIPPING CONTAINERS

For the best results print on 110 lb printable card stock and set your printer on high quality printing.

BUILD YOUR OWN (20ft SHIPPING CONTAINER) HO SCALE