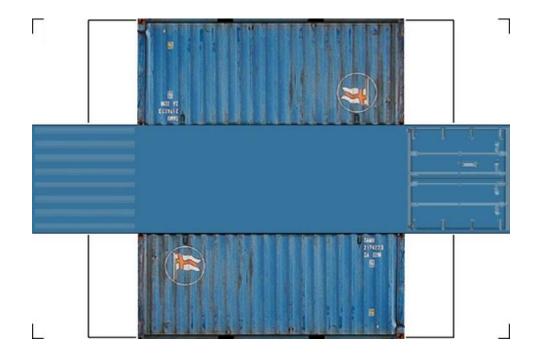

# HO SCALE 20ft SHIPPING CONTAINERS

For the best results print on 110 lb printable card stock and set your printer on high quality printing.

BUILD YOUR OWN (20ft SHIPPING CONTAINER) HO SCALE