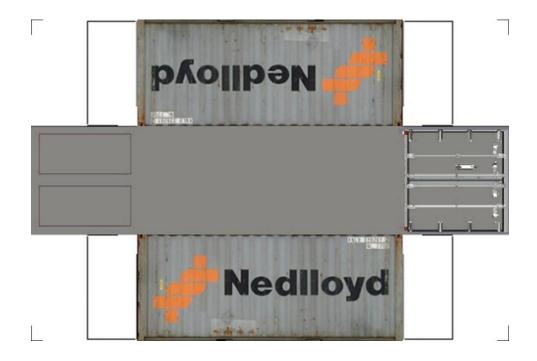

## HO SCALE 20ft SHIPPING CONTAINERS

For the best results print on 110 lb printable card stock and set your printer on high quality printing.

BUILD YOUR OWN (20ft SHIPPING CONTAINER) HO SCALE