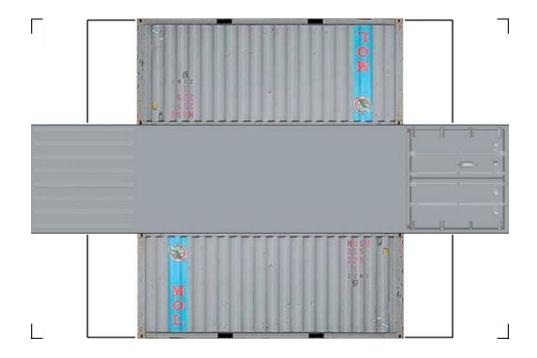

## HO SCALE 20ft SHIPPING CONTAINERS

For the best results print on 110 lb printable card stock and set your printer on high quality printing.

BUILD YOUR OWN (20ft SHIPPING CONTAINER) HO SCALE