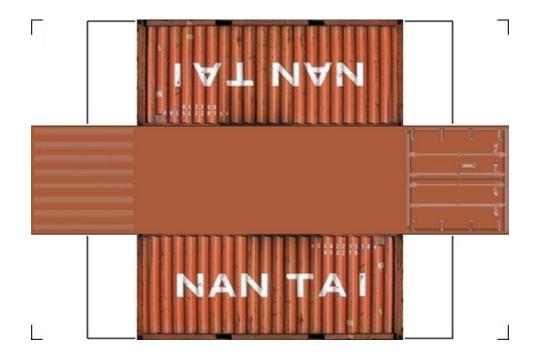

# HO SCALE 20ft SHIPPING CONTAINERS

For the best results print on 110 lb printable card stock and set your printer on high quality printing.

BUILD YOUR OWN (20ft SHIPPING CONTAINER) HO SCALE