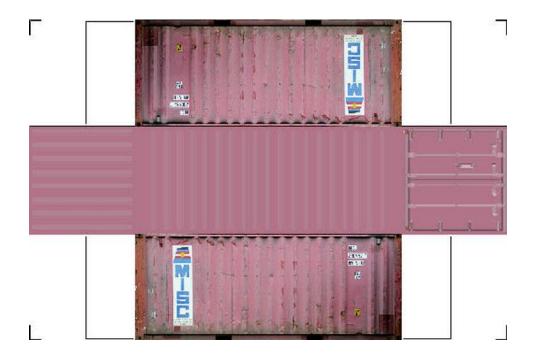

## HO SCALE 20ft SHIPPING CONTAINERS

For the best results print on 110 lb printable card stock and set your printer on high quality printing.

BUILD YOUR OWN (20ft SHIPPING CONTAINER) HO SCALE