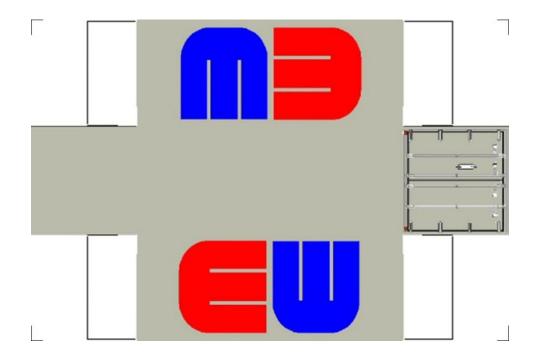

## HO SCALE 20ft SHIPPING CONTAINERS

For the best results print on 110 lb printable card stock and set your printer on high quality printing.

BUILD YOUR OWN (20ft SHIPPING CONTAINER) HO SCALE