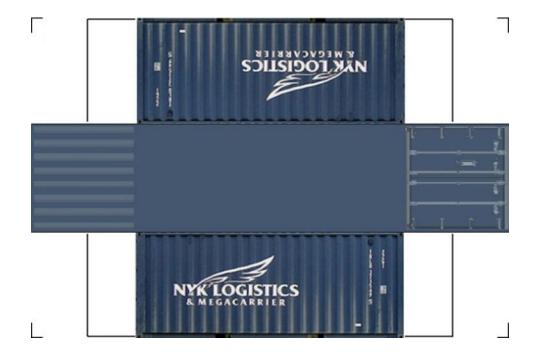

# HO SCALE 20ft SHIPPING CONTAINERS

For the best results print on 110 lb printable card stock and set your printer on high quality printing.

BUILD YOUR OWN (20ft SHIPPING CONTAINER) HO SCALE