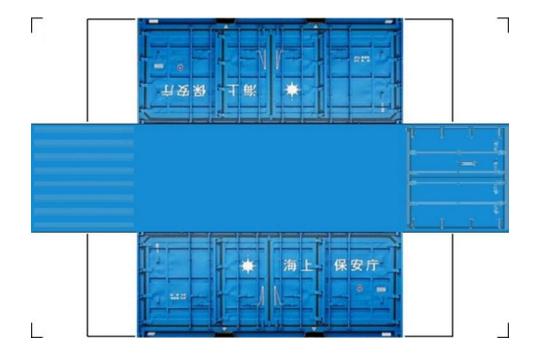

## HO SCALE 20ft SHIPPING CONTAINERS

For the best results print on 110 lb printable card stock and set your printer on high quality printing.

BUILD YOUR OWN (20ft SHIPPING CONTAINER) HO SCALE