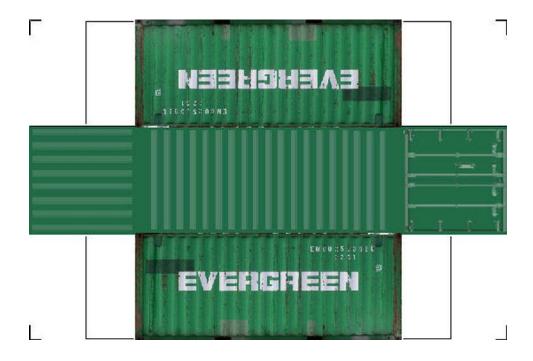

## HO SCALE 20ft SHIPPING CONTAINERS

For the best results print on 110 lb printable card stock and set your printer on high quality printing.

BUILD YOUR OWN (20ft SHIPPING CONTAINER) HO SCALE