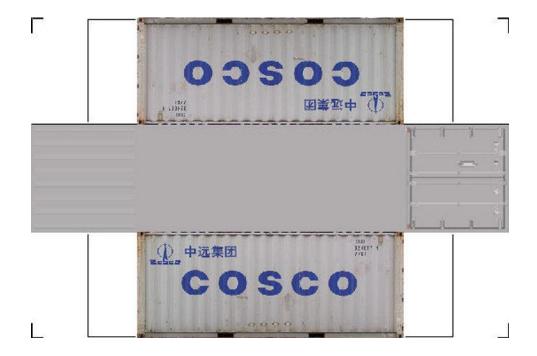

## HO SCALE 20ft SHIPPING CONTAINERS

For the best results print on 110 lb printable card stock and set your printer on high quality printing.

BUILD YOUR OWN (20ft SHIPPING CONTAINER) HO SCALE