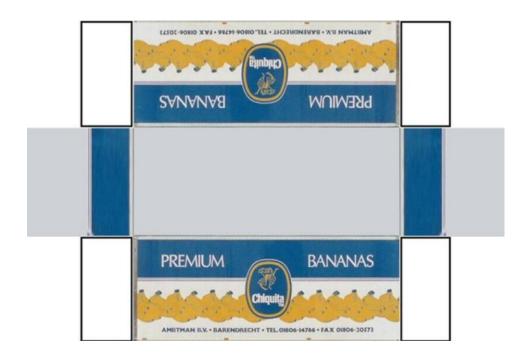

## HO SCALE 20ft SHIPPING CONTAINERS

For the best results print on 110 lb printable card stock and set your printer on high quality printing.

BUILD YOUR OWN (20ft SHIPPING CONTAINER) HO SCALE

# HO SCALE 20ft SHIPPING CONTAINERS

For the best results print on 110 lb printable card stock and set your printer on high quality printing.

BUILD YOUR OWN (20ft SHIPPING CONTAINER) HO SCALE