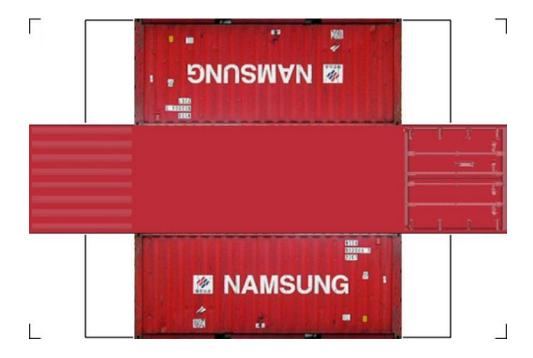

## HO SCALE 20ft SHIPPING CONTAINERS

For the best results print on 110 lb printable card stock and set your printer on high quality printing.

BUILD YOUR OWN (20ft SHIPPING CONTAINER) HO SCALE