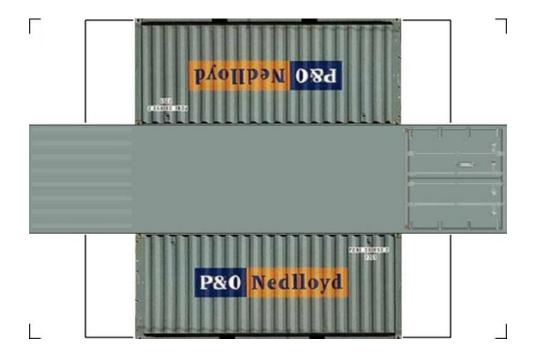

## HO SCALE 20ft SHIPPING CONTAINERS

For the best results print on 110 lb printable card stock and set your printer on high quality printing.

BUILD YOUR OWN (20ft SHIPPING CONTAINER) HO SCALE