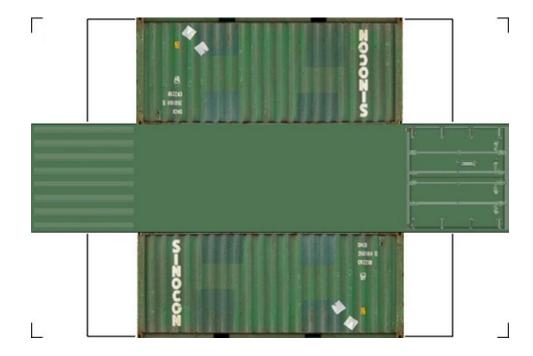

# HO SCALE 20ft SHIPPING CONTAINERS

For the best results print on 110 lb printable card stock and set your printer on high quality printing.

BUILD YOUR OWN (20ft SHIPPING CONTAINER) HO SCALE