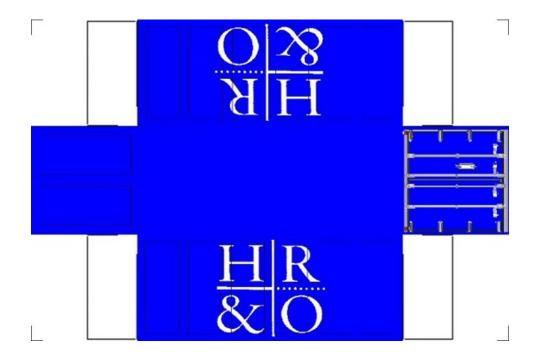

## HO SCALE 20ft SHIPPING CONTAINERS

For the best results print on 110 lb printable card stock and set your printer on high quality printing.

BUILD YOUR OWN (20ft SHIPPING CONTAINER) HO SCALE