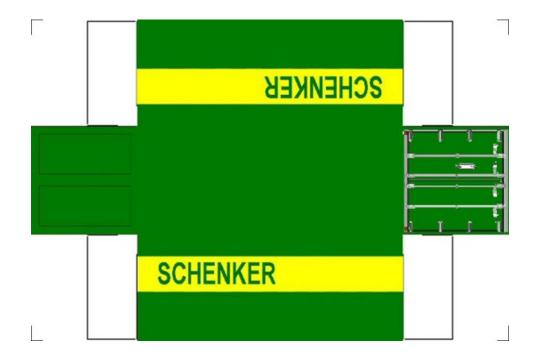

## HO SCALE 20ft SHIPPING CONTAINERS

For the best results print on 110 lb printable card stock and set your printer on high quality printing.

BUILD YOUR OWN (20ft SHIPPING CONTAINER) HO SCALE