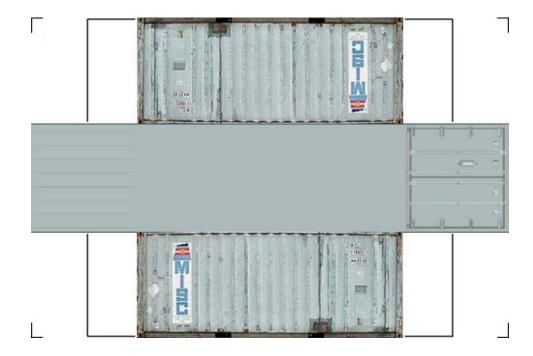

# HO SCALE 20ft SHIPPING CONTAINERS

For the best results print on 110 lb printable card stock and set your printer on high quality printing.

BUILD YOUR OWN (20ft SHIPPING CONTAINER) HO SCALE