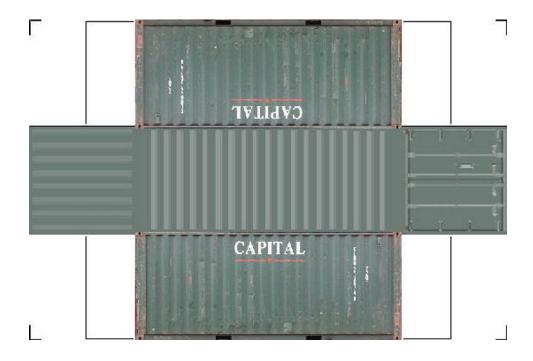

## HO SCALE 20ft SHIPPING CONTAINERS

For the best results print on 110 lb printable card stock and set your printer on high quality printing.

BUILD YOUR OWN (20ft SHIPPING CONTAINER) HO SCALE