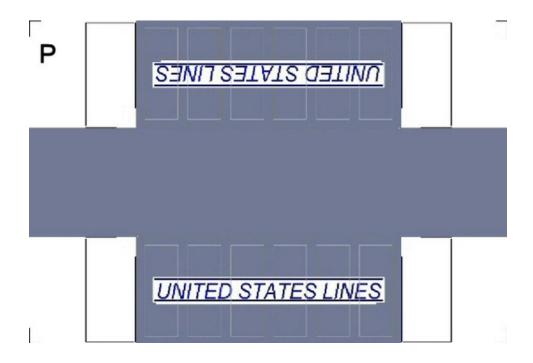

## HO SCALE 20ft SHIPPING CONTAINERS

For the best results print on 110 lb printable card stock and set your printer on high quality printing.

BUILD YOUR OWN (20ft SHIPPING CONTAINER) HO SCALE