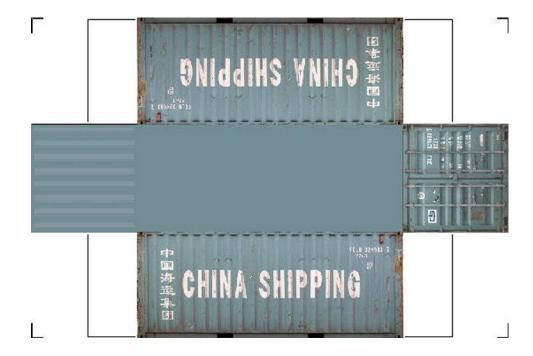

## HO SCALE 20ft SHIPPING CONTAINERS

For the best results print on 110 lb printable card stock and set your printer on high quality printing.

BUILD YOUR OWN (20ft SHIPPING CONTAINER) HO SCALE

# HO SCALE 20ft SHIPPING CONTAINERS

For the best results print on 110 lb printable card stock and set your printer on high quality printing.

BUILD YOUR OWN (20ft SHIPPING CONTAINER) HO SCALE