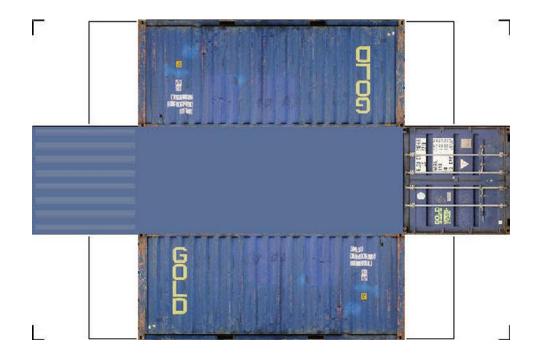

## HO SCALE 20ft SHIPPING CONTAINERS

For the best results print on 110 lb printable card stock and set your printer on high quality printing.

BUILD YOUR OWN (20ft SHIPPING CONTAINER) HO SCALE