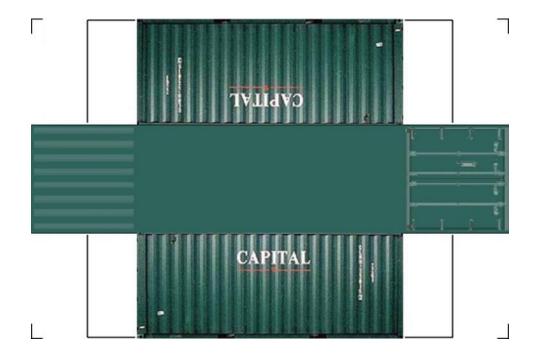

## HO SCALE 20ft SHIPPING CONTAINERS

For the best results print on 110 lb printable card stock and set your printer on high quality printing.

BUILD YOUR OWN (20ft SHIPPING CONTAINER) HO SCALE