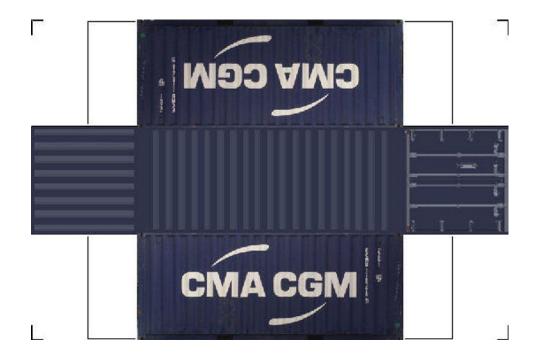

## HO SCALE 20ft SHIPPING CONTAINERS

For the best results print on 110 lb printable card stock and set your printer on high quality printing.

BUILD YOUR OWN (20ft SHIPPING CONTAINER) HO SCALE