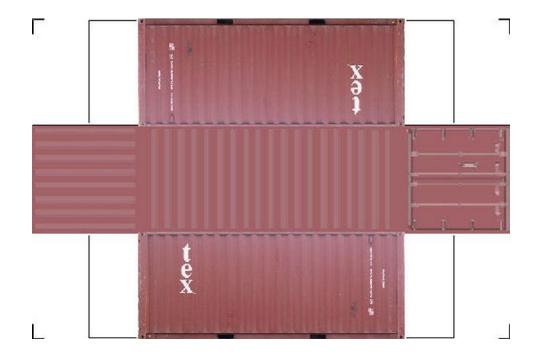

# HO SCALE 20ft SHIPPING CONTAINERS

For the best results print on 110 lb printable card stock and set your printer on high quality printing.

BUILD YOUR OWN (20ft SHIPPING CONTAINER) HO SCALE