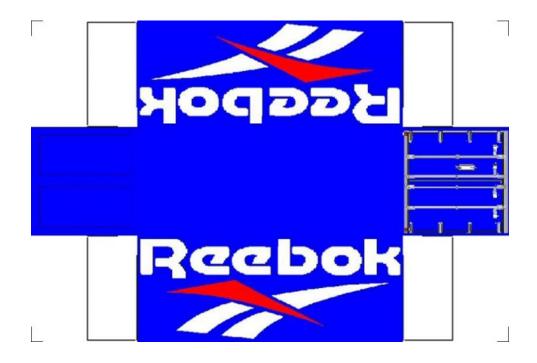

# HO SCALE 20ft SHIPPING CONTAINERS

For the best results print on 110 lb printable card stock and set your printer on high quality printing.

BUILD YOUR OWN (20ft SHIPPING CONTAINER) HO SCALE