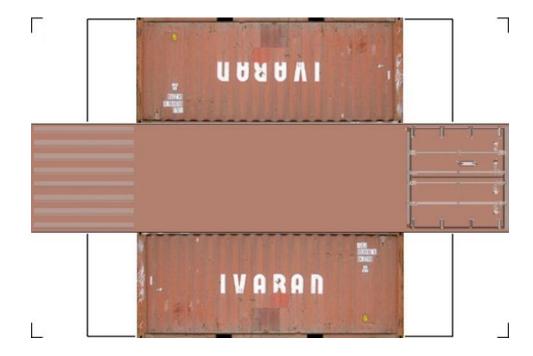

## HO SCALE 20ft SHIPPING CONTAINERS

For the best results print on 110 lb printable card stock and set your printer on high quality printing.

BUILD YOUR OWN (20ft SHIPPING CONTAINER) HO SCALE