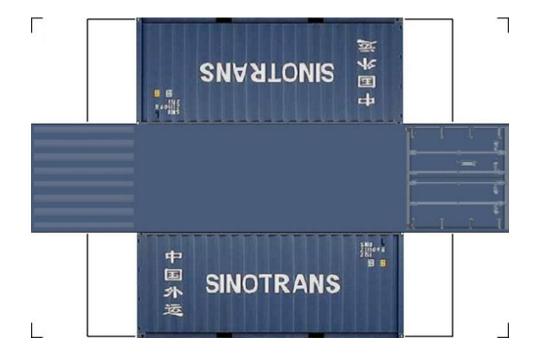

## HO SCALE 20ft SHIPPING CONTAINERS

For the best results print on 110 lb printable card stock and set your printer on high quality printing.

BUILD YOUR OWN (20ft SHIPPING CONTAINER) HO SCALE