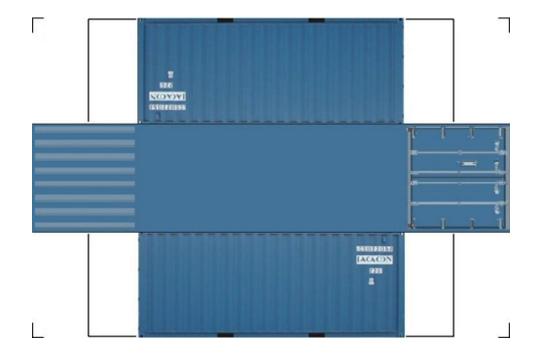

# HO SCALE 20ft SHIPPING CONTAINERS

For the best results print on 110 lb printable card stock and set your printer on high quality printing.

BUILD YOUR OWN (20ft SHIPPING CONTAINER) HO SCALE