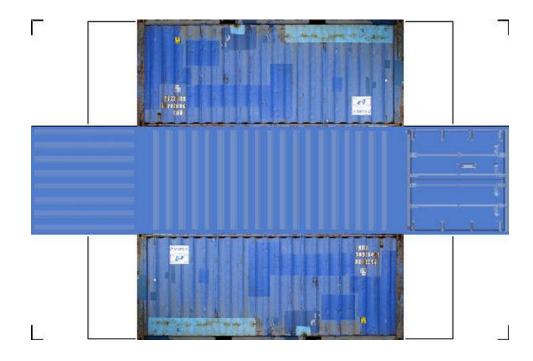

# HO SCALE 20ft SHIPPING CONTAINERS

For the best results print on 110 lb printable card stock and set your printer on high quality printing.

BUILD YOUR OWN (20ft SHIPPING CONTAINER) HO SCALE