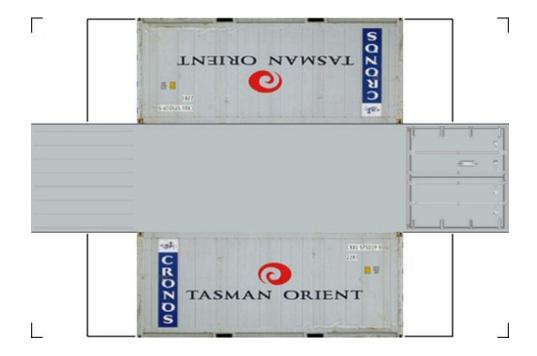

# HO SCALE 20ft SHIPPING CONTAINERS

For the best results print on 110 lb printable card stock and set your printer on high quality printing.

BUILD YOUR OWN (20ft SHIPPING CONTAINER) HO SCALE