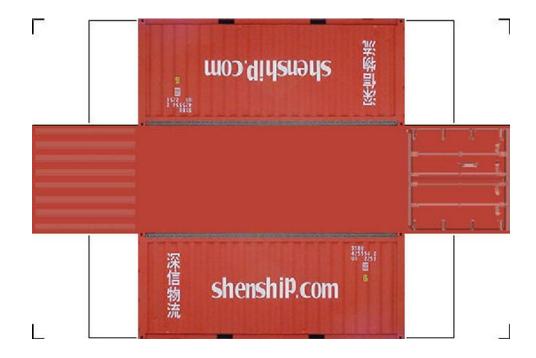

## HO SCALE 20ft SHIPPING CONTAINERS

For the best results print on 110 lb printable card stock and set your printer on high quality printing.

BUILD YOUR OWN (20ft SHIPPING CONTAINER) HO SCALE