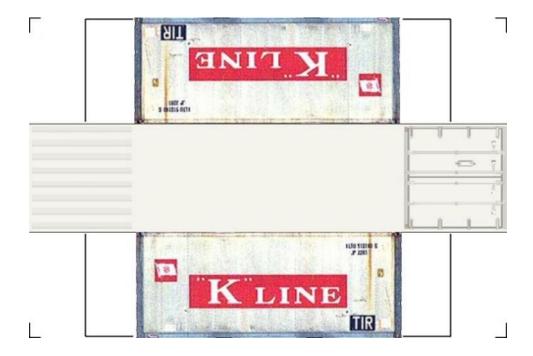

## HO SCALE 20ft SHIPPING CONTAINERS

For the best results print on 110 lb printable card stock and set your printer on high quality printing.

BUILD YOUR OWN (20ft SHIPPING CONTAINER) HO SCALE