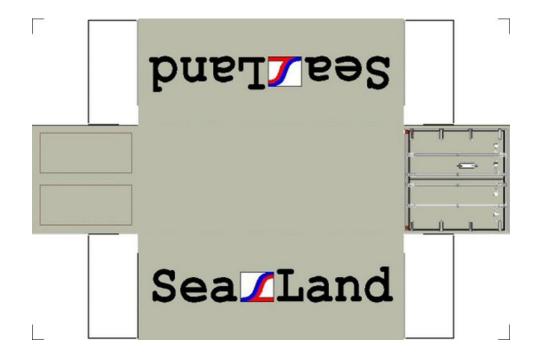

# HO SCALE 20ft SHIPPING CONTAINERS

For the best results print on 110 lb printable card stock and set your printer on high quality printing.

BUILD YOUR OWN (20ft SHIPPING CONTAINER) HO SCALE