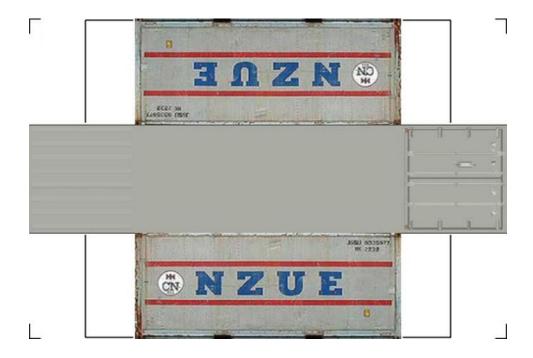

## HO SCALE 20ft SHIPPING CONTAINERS

For the best results print on 110 lb printable card stock and set your printer on high quality printing.

BUILD YOUR OWN (20ft SHIPPING CONTAINER) HO SCALE