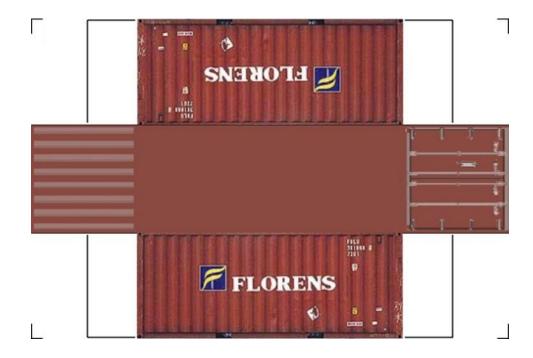

# HO SCALE 20ft SHIPPING CONTAINERS

For the best results print on 110 lb printable card stock and set your printer on high quality printing.

BUILD YOUR OWN (20ft SHIPPING CONTAINER) HO SCALE