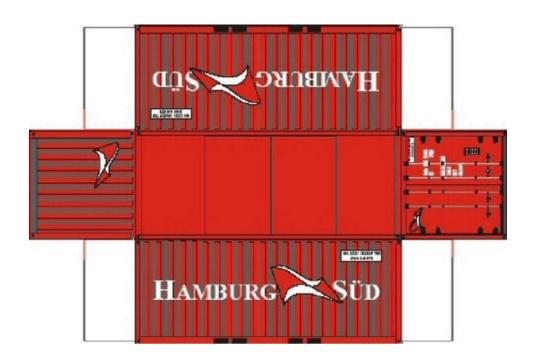

# HO SCALE 20ft SHIPPING CONTAINERS

For the best results print on 110 lb printable card stock and set your printer on high quality printing.

BUILD YOUR OWN (20ft SHIPPING CONTAINER) HO SCALE