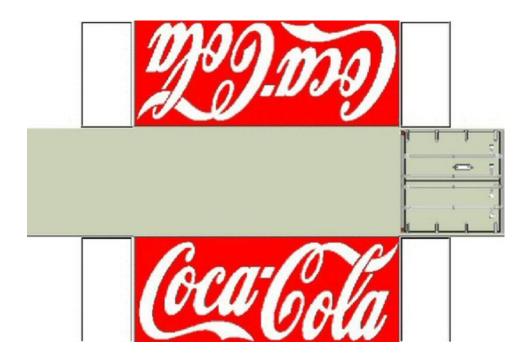

# HO SCALE 20ft SHIPPING CONTAINERS

For the best results print on 110 lb printable card stock and set your printer on high quality printing.

BUILD YOUR OWN (20ft SHIPPING CONTAINER) HO SCALE