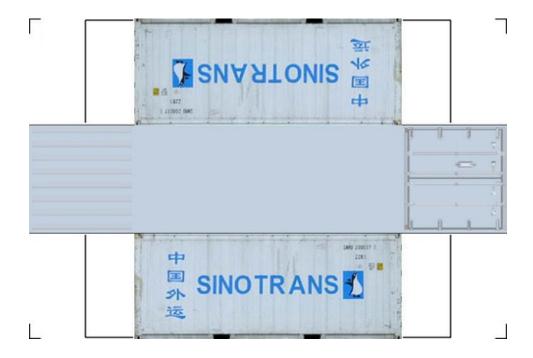

# HO SCALE 20ft SHIPPING CONTAINERS

For the best results print on 110 lb printable card stock and set your printer on high quality printing.

BUILD YOUR OWN (20ft SHIPPING CONTAINER) HO SCALE