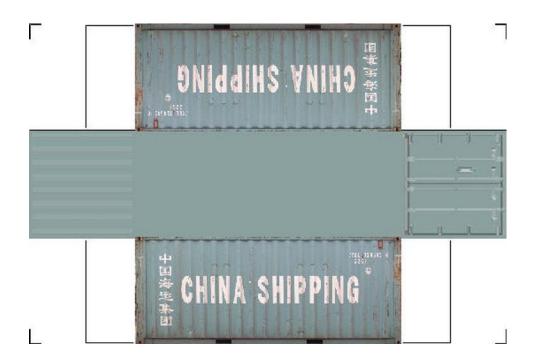

# HO SCALE 20ft SHIPPING CONTAINERS

For the best results print on 110 lb printable card stock and set your printer on high quality printing.

BUILD YOUR OWN (20ft SHIPPING CONTAINER) HO SCALE