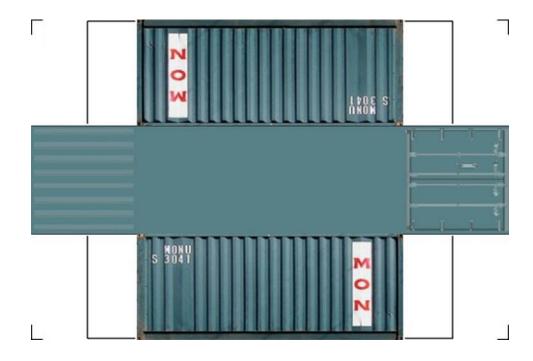

# HO SCALE 20ft SHIPPING CONTAINERS

For the best results print on 110 lb printable card stock and set your printer on high quality printing.

BUILD YOUR OWN (20ft SHIPPING CONTAINER) HO SCALE