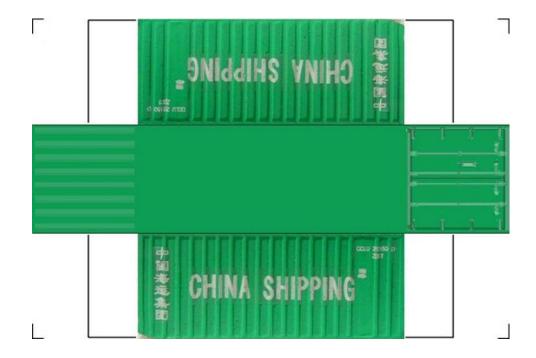

## HO SCALE 20ft SHIPPING CONTAINERS

For the best results print on 110 lb printable card stock and set your printer on high quality printing.

BUILD YOUR OWN (20ft SHIPPING CONTAINER) HO SCALE