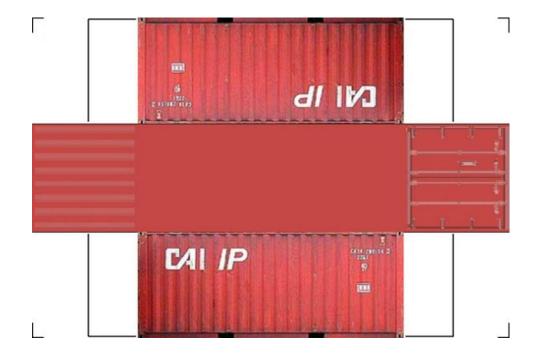

# HO SCALE 20ft SHIPPING CONTAINERS

For the best results print on 110 lb printable card stock and set your printer on high quality printing.

BUILD YOUR OWN (20ft SHIPPING CONTAINER) HO SCALE