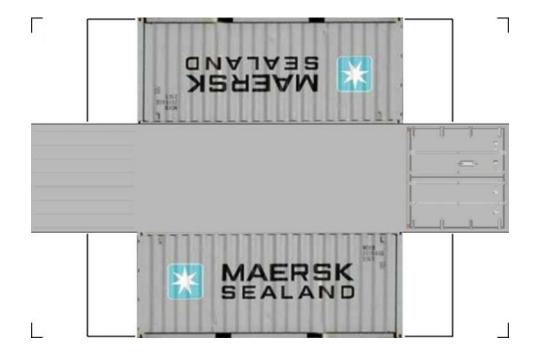

# HO SCALE 20ft SHIPPING CONTAINERS

For the best results print on 110 lb printable card stock and set your printer on high quality printing.

BUILD YOUR OWN (20ft SHIPPING CONTAINER) HO SCALE