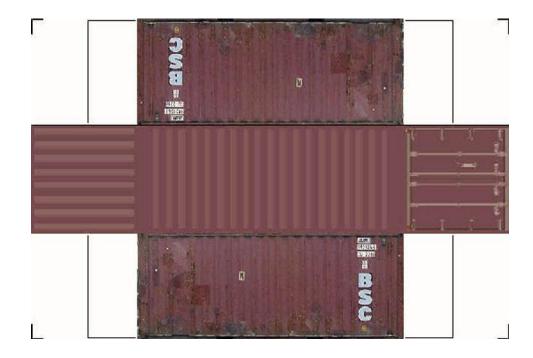

## HO SCALE 20ft SHIPPING CONTAINERS

For the best results print on 110 lb printable card stock and set your printer on high quality printing.

BUILD YOUR OWN (20ft SHIPPING CONTAINER) HO SCALE