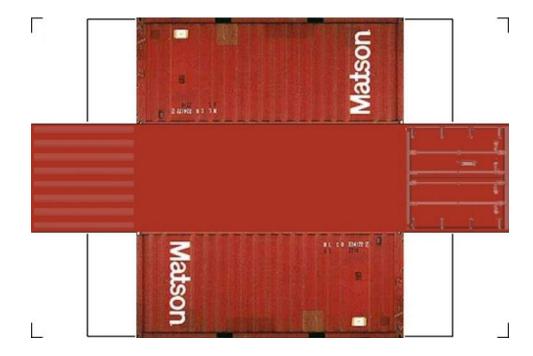

## HO SCALE 20ft SHIPPING CONTAINERS

For the best results print on 110 lb printable card stock and set your printer on high quality printing.

BUILD YOUR OWN (20ft SHIPPING CONTAINER) HO SCALE