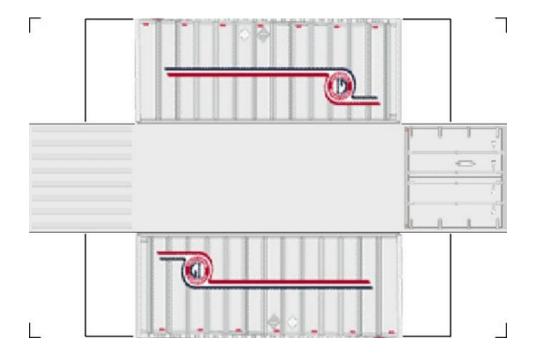

## HO SCALE 20ft SHIPPING CONTAINERS

For the best results print on 110 lb printable card stock and set your printer on high quality printing.

BUILD YOUR OWN (20ft SHIPPING CONTAINER) HO SCALE