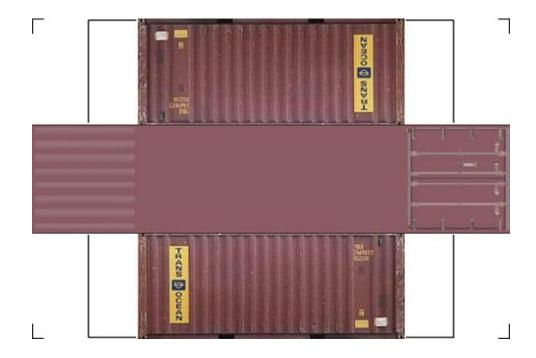

## HO SCALE 20ft SHIPPING CONTAINERS

For the best results print on 110 lb printable card stock and set your printer on high quality printing.

BUILD YOUR OWN (20ft SHIPPING CONTAINER) HO SCALE