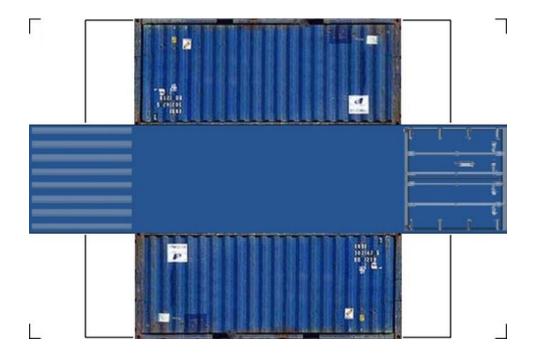

## HO SCALE 20ft SHIPPING CONTAINERS

For the best results print on 110 lb printable card stock and set your printer on high quality printing.

BUILD YOUR OWN (20ft SHIPPING CONTAINER) HO SCALE