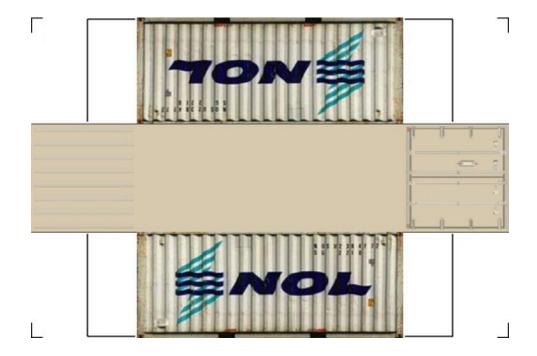

# HO SCALE 20ft SHIPPING CONTAINERS

For the best results print on 110 lb printable card stock and set your printer on high quality printing.

BUILD YOUR OWN (20ft SHIPPING CONTAINER) HO SCALE