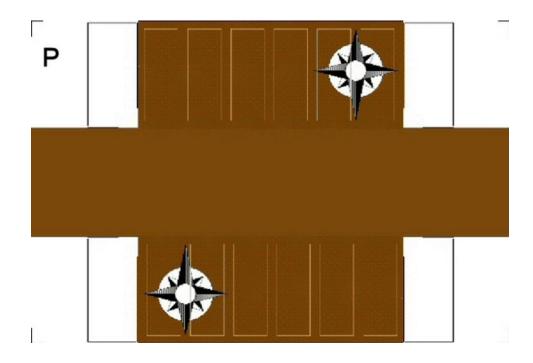

## HO SCALE 20ft SHIPPING CONTAINERS

For the best results print on 110 lb printable card stock and set your printer on high quality printing.

BUILD YOUR OWN (20ft SHIPPING CONTAINER) HO SCALE