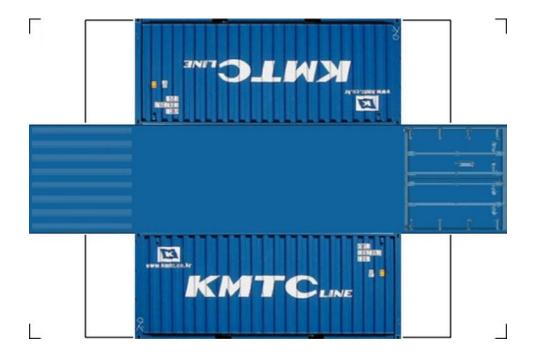

# HO SCALE 20ft SHIPPING CONTAINERS

For the best results print on 110 lb printable card stock and set your printer on high quality printing.

BUILD YOUR OWN (20ft SHIPPING CONTAINER) HO SCALE