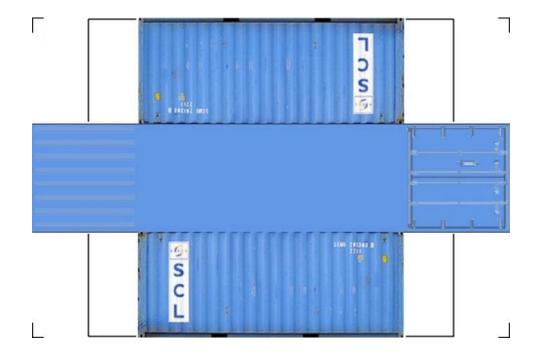

# HO SCALE 20ft SHIPPING CONTAINERS

For the best results print on 110 lb printable card stock and set your printer on high quality printing.

BUILD YOUR OWN (20ft SHIPPING CONTAINER) HO SCALE