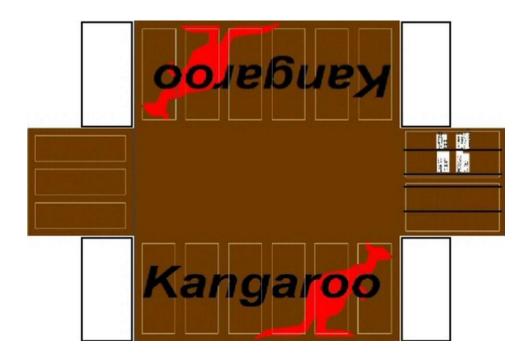

## HO SCALE 20ft SHIPPING CONTAINERS

For the best results print on 110 lb printable card stock and set your printer on high quality printing.

BUILD YOUR OWN (20ft SHIPPING CONTAINER) HO SCALE