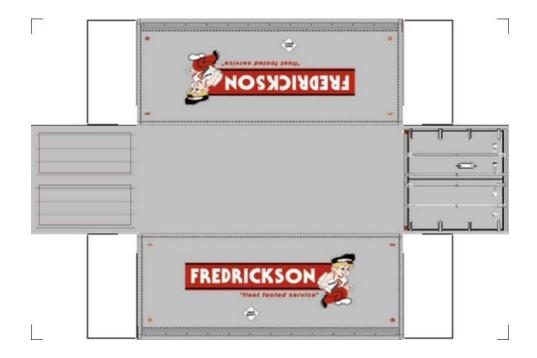

# HO SCALE 20ft SHIPPING CONTAINERS

For the best results print on 110 lb printable card stock and set your printer on high quality printing.

BUILD YOUR OWN (20ft SHIPPING CONTAINER) HO SCALE