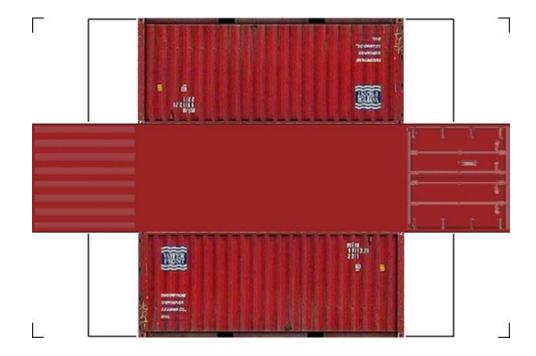

# HO SCALE 20ft SHIPPING CONTAINERS

For the best results print on 110 lb printable card stock and set your printer on high quality printing.

BUILD YOUR OWN (20ft SHIPPING CONTAINER) HO SCALE