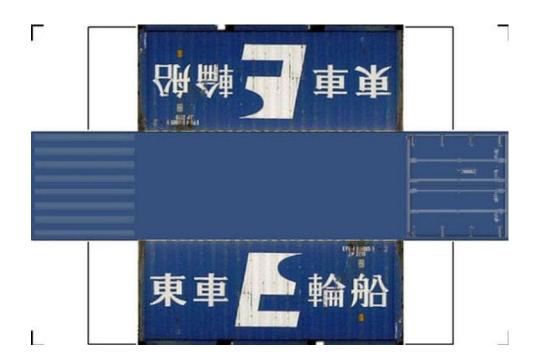

# HO SCALE 20ft SHIPPING CONTAINERS

For the best results print on 110 lb printable card stock and set your printer on high quality printing.

BUILD YOUR OWN (20ft SHIPPING CONTAINER) HO SCALE