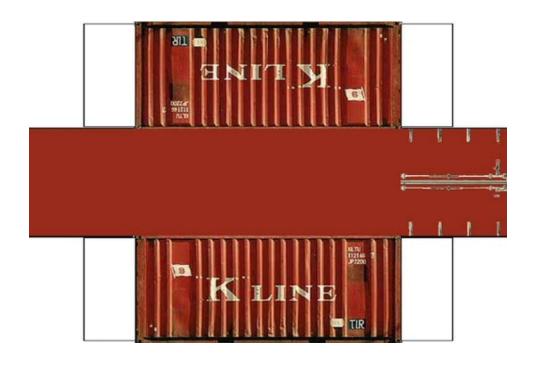

## HO SCALE 20ft SHIPPING CONTAINERS

For the best results print on 110 lb printable card stock and set your printer on high quality printing.

BUILD YOUR OWN (20ft SHIPPING CONTAINER) HO SCALE