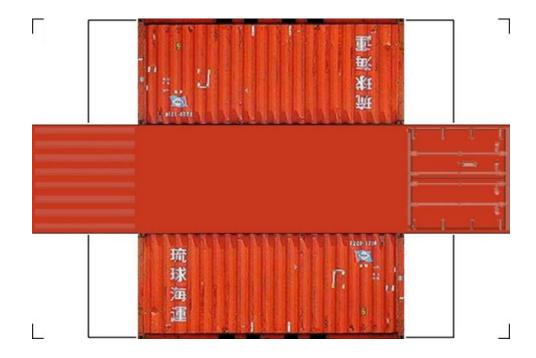

## HO SCALE 20ft SHIPPING CONTAINERS

For the best results print on 110 lb printable card stock and set your printer on high quality printing.

BUILD YOUR OWN (20ft SHIPPING CONTAINER) HO SCALE