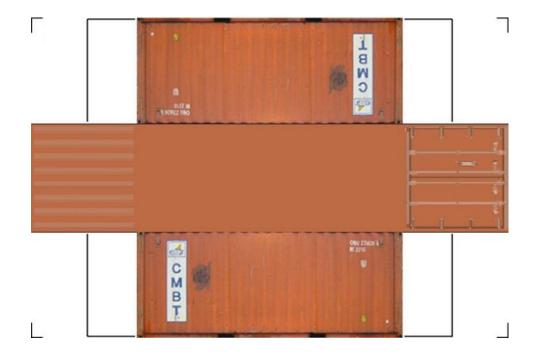

## HO SCALE 20ft SHIPPING CONTAINERS

For the best results print on 110 lb printable card stock and set your printer on high quality printing.

BUILD YOUR OWN (20ft SHIPPING CONTAINER) HO SCALE