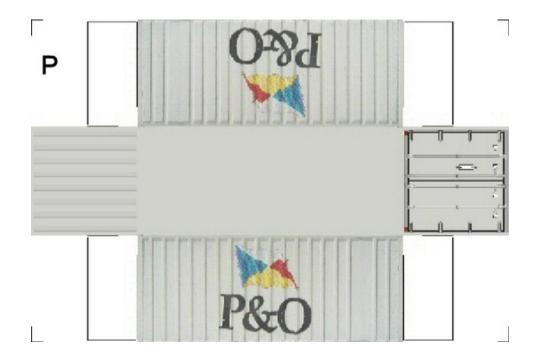

## HO SCALE 20ft SHIPPING CONTAINERS

For the best results print on 110 lb printable card stock and set your printer on high quality printing.

BUILD YOUR OWN (20ft SHIPPING CONTAINER) HO SCALE