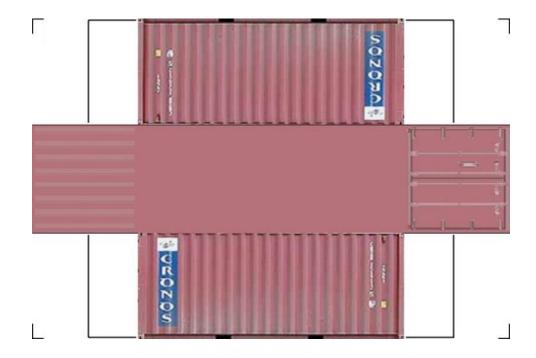

# HO SCALE 20ft SHIPPING CONTAINERS

For the best results print on 110 lb printable card stock and set your printer on high quality printing.

BUILD YOUR OWN (20ft SHIPPING CONTAINER) HO SCALE