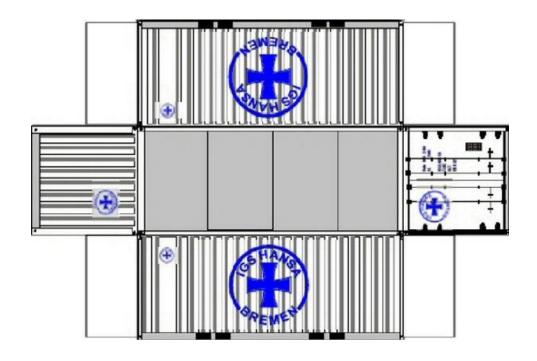

# HO SCALE 20ft SHIPPING CONTAINERS

For the best results print on 110 lb printable card stock and set your printer on high quality printing.

BUILD YOUR OWN (20ft SHIPPING CONTAINER) HO SCALE