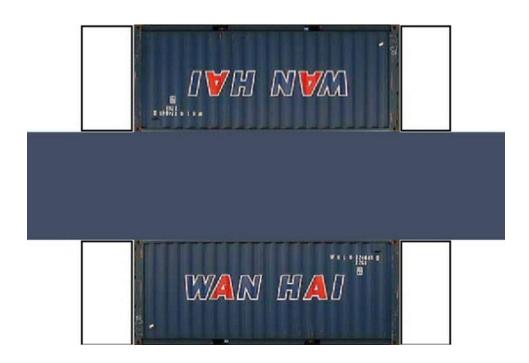

# HO SCALE 20ft SHIPPING CONTAINERS

For the best results print on 110 lb printable card stock and set your printer on high quality printing.

BUILD YOUR OWN (20ft SHIPPING CONTAINER) HO SCALE