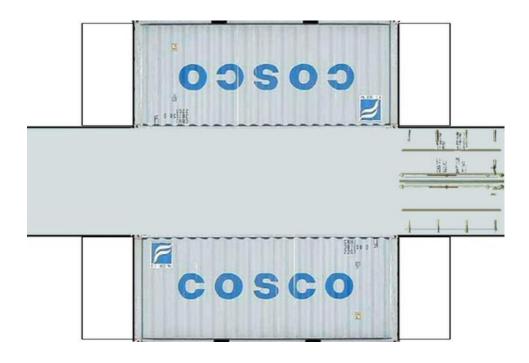

# HO SCALE 20ft SHIPPING CONTAINERS

For the best results print on 110 lb printable card stock and set your printer on high quality printing.

BUILD YOUR OWN (20ft SHIPPING CONTAINER) HO SCALE