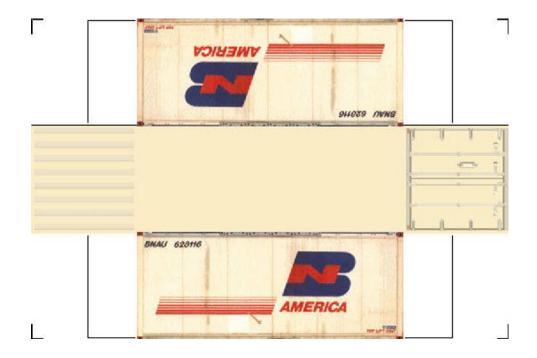

## HO SCALE 20ft SHIPPING CONTAINERS

For the best results print on 110 lb printable card stock and set your printer on high quality printing.

BUILD YOUR OWN (20ft SHIPPING CONTAINER) HO SCALE