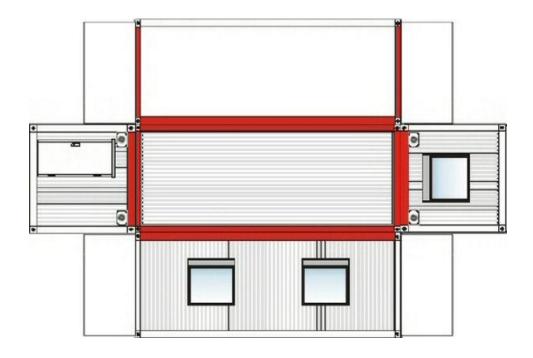

# HO SCALE 20ft SHIPPING CONTAINERS

For the best results print on 110 lb printable card stock and set your printer on high quality printing.

BUILD YOUR OWN (20ft SHIPPING CONTAINER) HO SCALE