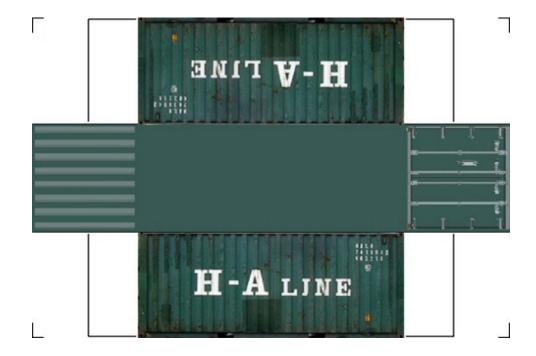

## HO SCALE 20ft SHIPPING CONTAINERS

For the best results print on 110 lb printable card stock and set your printer on high quality printing.

BUILD YOUR OWN (20ft SHIPPING CONTAINER) HO SCALE