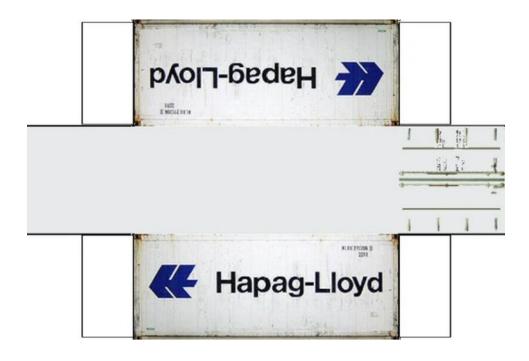

## HO SCALE 20ft SHIPPING CONTAINERS

For the best results print on 110 lb printable card stock and set your printer on high quality printing.

BUILD YOUR OWN (20ft SHIPPING CONTAINER) HO SCALE