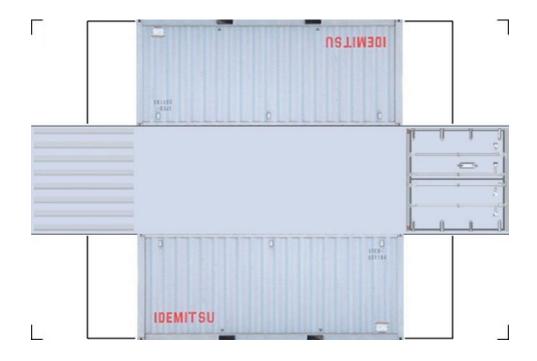

# HO SCALE 20ft SHIPPING CONTAINERS

For the best results print on 110 lb printable card stock and set your printer on high quality printing.

BUILD YOUR OWN (20ft SHIPPING CONTAINER) HO SCALE