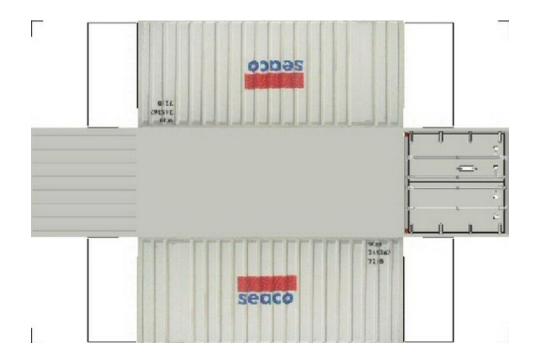

## HO SCALE 20ft SHIPPING CONTAINERS

For the best results print on 110 lb printable card stock and set your printer on high quality printing.

BUILD YOUR OWN (20ft SHIPPING CONTAINER) HO SCALE