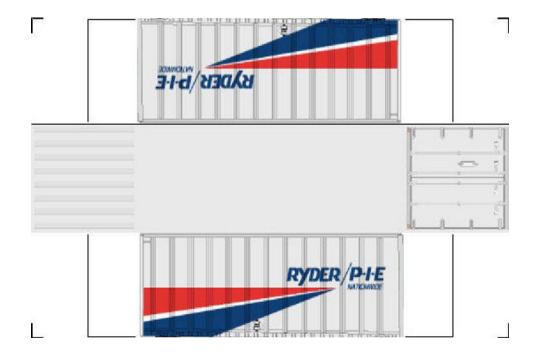

# HO SCALE 20ft SHIPPING CONTAINERS

For the best results print on 110 lb printable card stock and set your printer on high quality printing.

BUILD YOUR OWN (20ft SHIPPING CONTAINER) HO SCALE