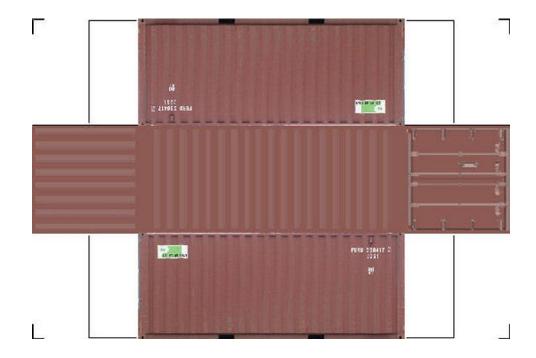

## HO SCALE 20ft SHIPPING CONTAINERS

For the best results print on 110 lb printable card stock and set your printer on high quality printing.

BUILD YOUR OWN (20ft SHIPPING CONTAINER) HO SCALE