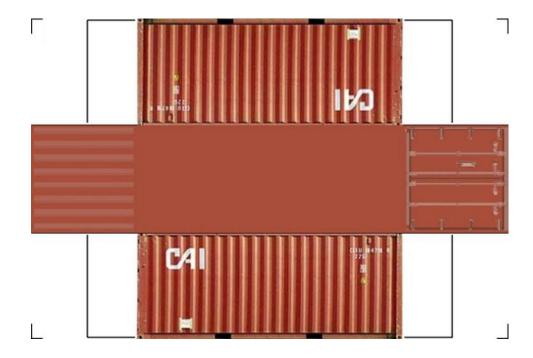

## HO SCALE 20ft SHIPPING CONTAINERS

For the best results print on 110 lb printable card stock and set your printer on high quality printing.

BUILD YOUR OWN (20ft SHIPPING CONTAINER) HO SCALE