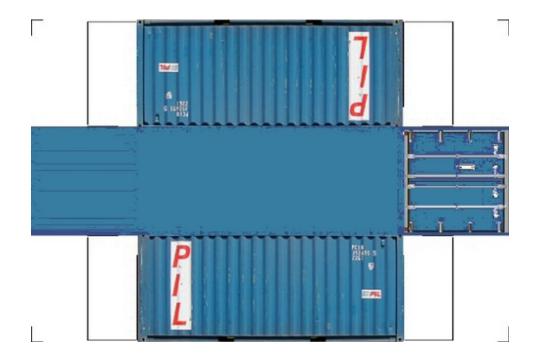

# HO SCALE 20ft SHIPPING CONTAINERS

For the best results print on 110 lb printable card stock and set your printer on high quality printing.

BUILD YOUR OWN (20ft SHIPPING CONTAINER) HO SCALE