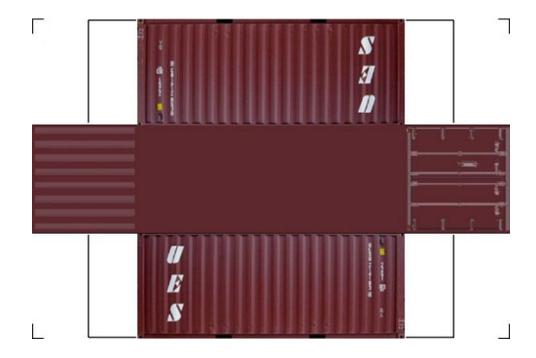

## HO SCALE 20ft SHIPPING CONTAINERS

For the best results print on 110 lb printable card stock and set your printer on high quality printing.

BUILD YOUR OWN (20ft SHIPPING CONTAINER) HO SCALE