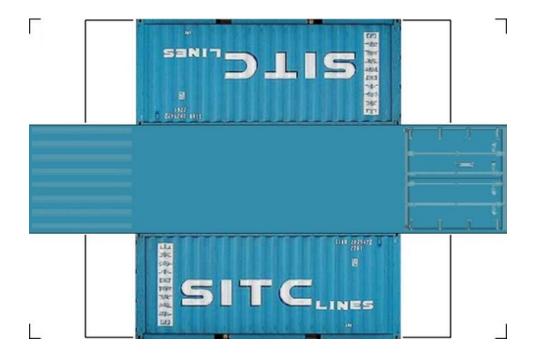

## HO SCALE 20ft SHIPPING CONTAINERS

For the best results print on 110 lb printable card stock and set your printer on high quality printing.

BUILD YOUR OWN (20ft SHIPPING CONTAINER) HO SCALE