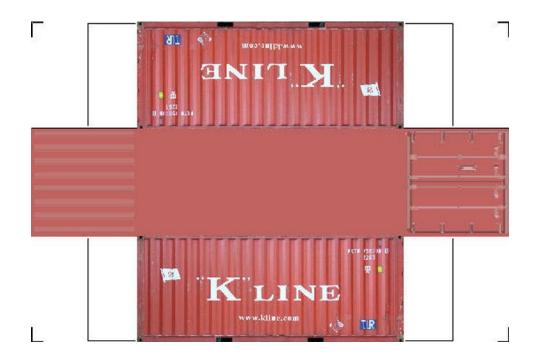

## HO SCALE 20ft SHIPPING CONTAINERS

For the best results print on 110 lb printable card stock and set your printer on high quality printing.

BUILD YOUR OWN (20ft SHIPPING CONTAINER) HO SCALE