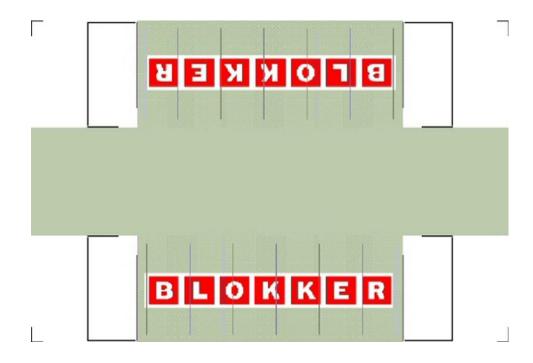

## HO SCALE 20ft SHIPPING CONTAINERS

For the best results print on 110 lb printable card stock and set your printer on high quality printing.

BUILD YOUR OWN (20ft SHIPPING CONTAINER) HO SCALE