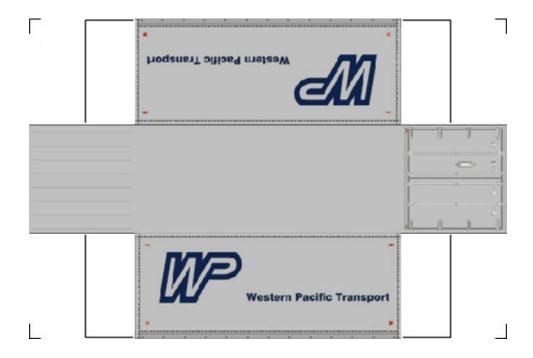

## HO SCALE 20ft SHIPPING CONTAINERS

For the best results print on 110 lb printable card stock and set your printer on high quality printing.

BUILD YOUR OWN (20ft SHIPPING CONTAINER) HO SCALE