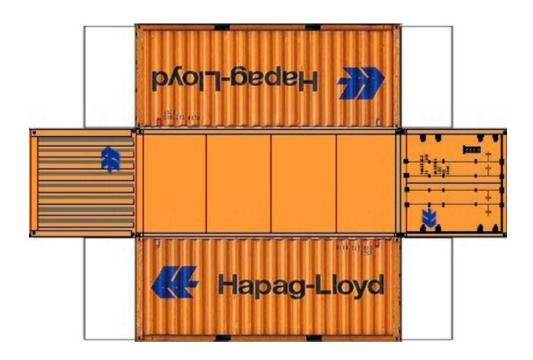

# HO SCALE 20ft SHIPPING CONTAINERS

For the best results print on 110 lb printable card stock and set your printer on high quality printing.

BUILD YOUR OWN (20ft SHIPPING CONTAINER) HO SCALE