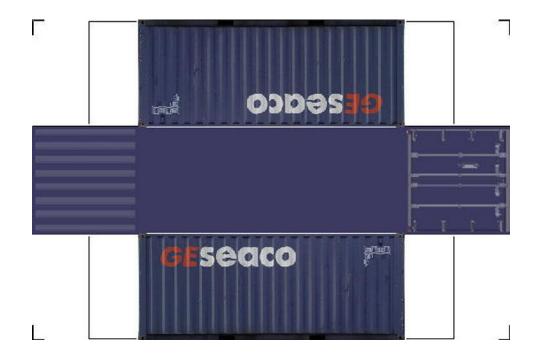

## HO SCALE 20ft SHIPPING CONTAINERS

For the best results print on 110 lb printable card stock and set your printer on high quality printing.

BUILD YOUR OWN (20ft SHIPPING CONTAINER) HO SCALE