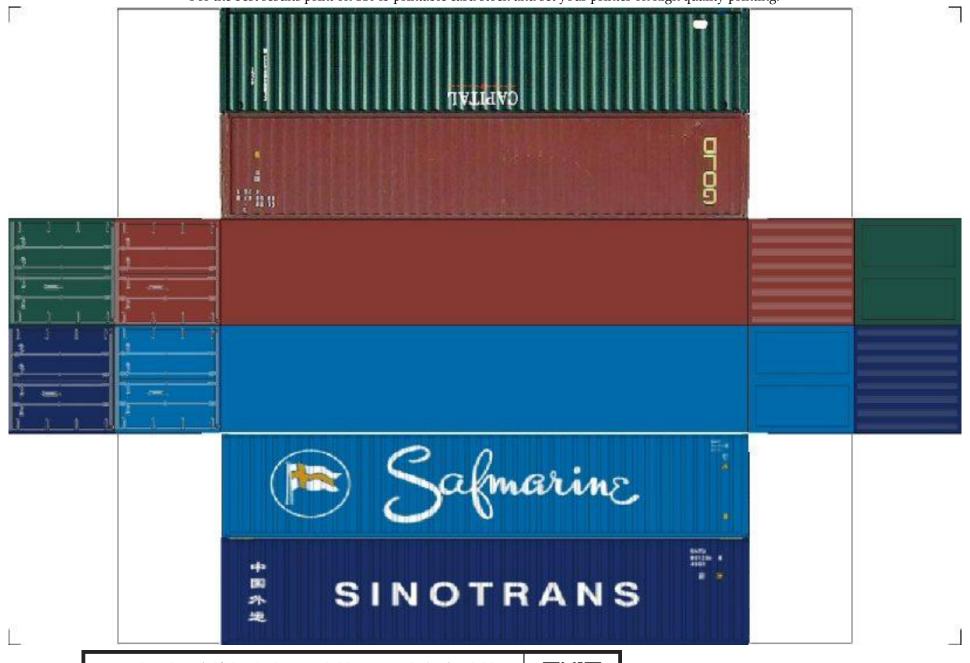

For the best results print on 110 lb printable card stock and set your printer on high quality printing.

BUILD YOUR OWN ( 40 ft STACK SHIPPING CONTAINERS  $4\ in\ 1$  ) HO SCALE

For the best results print on 110 lb printable card stock and set your printer on high quality printing.