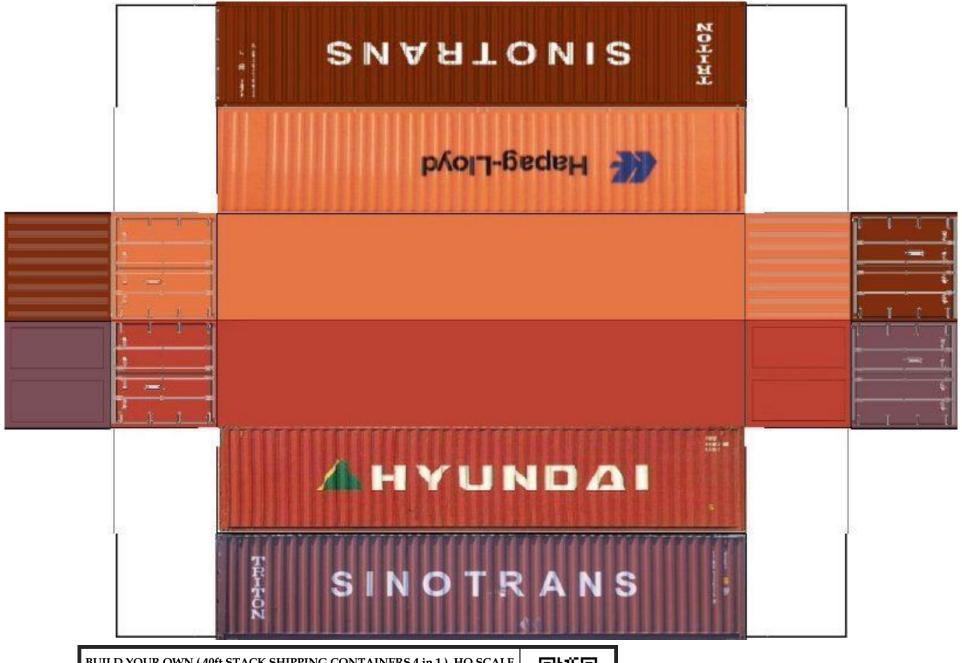

For the best results print on 110 lb printable card stock and set your printer on high quality printing.

BUILD YOUR OWN ( 40 ft STACK SHIPPING CONTAINERS  $4\ in\ 1$  ) HO SCALE

For the best results print on 110 lb printable card stock and set your printer on high quality printing.