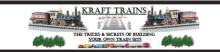

BUILD YOUR OWN (40ft STACK SHIPPING CONTAINERS 4 in 1) HO SCALE

For the best results print on 110 lb printable card stock and set your printer on high quality printing.

BUILD YOUR OWN (  $40 \mathrm{ft}$  STACK SHIPPING CONTAINERS 4 in 1 ) HO SCALE

For the best results print on 110 lb printable card stock and set your printer on high quality printing.

BUILD YOUR OWN ( 40 ft STACK SHIPPING CONTAINERS  $4\ in\ 1$  ) HO SCALE

For the best results print on 110 lb printable card stock and set your printer on high quality printing.