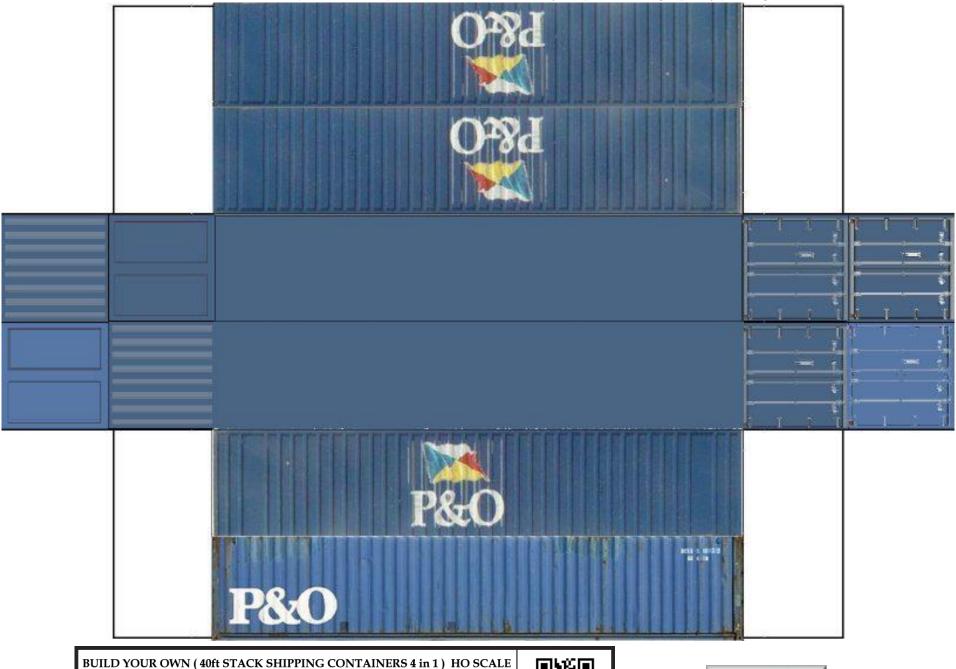

For the best results print on 110 lb printable card stock and set your printer on high quality printing.

BUILD YOUR OWN ( 40 ft STACK SHIPPING CONTAINERS  $4\ in\ 1$  ) HO SCALE

For the best results print on 110 lb printable card stock and set your printer on high quality printing.