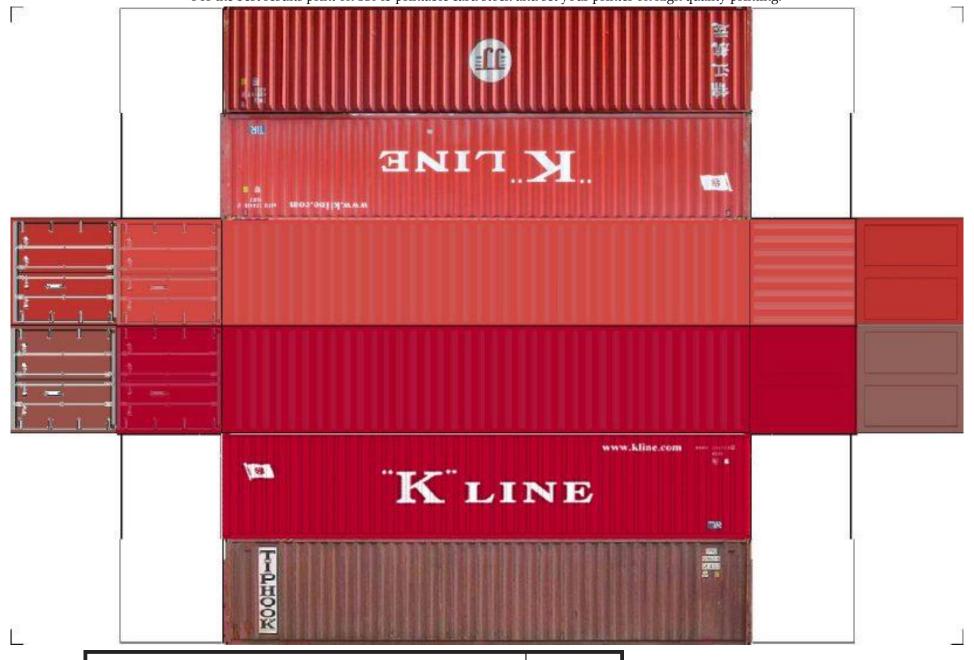

For the best results print on 110 lb printable card stock and set your printer on high quality printing.

BUILD YOUR OWN ( 40 ft STACK SHIPPING CONTAINERS  $4\ in\ 1$  ) HO SCALE

For the best results print on 110 lb printable card stock and set your printer on high quality printing.

For the best results print on 110 lb printable card stock and set your printer on high quality printing.

BUILD YOUR OWN (  $40 \mathrm{ft}$  STACK SHIPPING CONTAINERS  $4 \mathrm{in} \ 1$  ) HO SCALE

For the best results print on 110 lb printable card stock and set your printer on high quality printing.