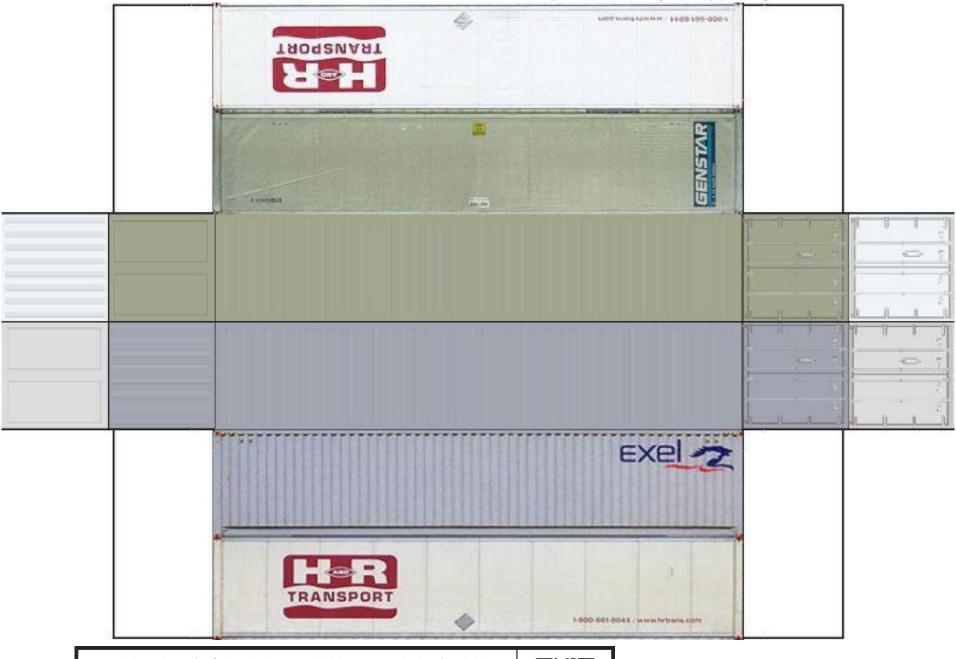

For the best results print on 110 lb printable card stock and set your printer on high quality printing.

BUILD YOUR OWN ( 40 ft STACK SHIPPING CONTAINERS  $4\ in\ 1$  ) HO SCALE

For the best results print on 110 lb printable card stock and set your printer on high quality printing.