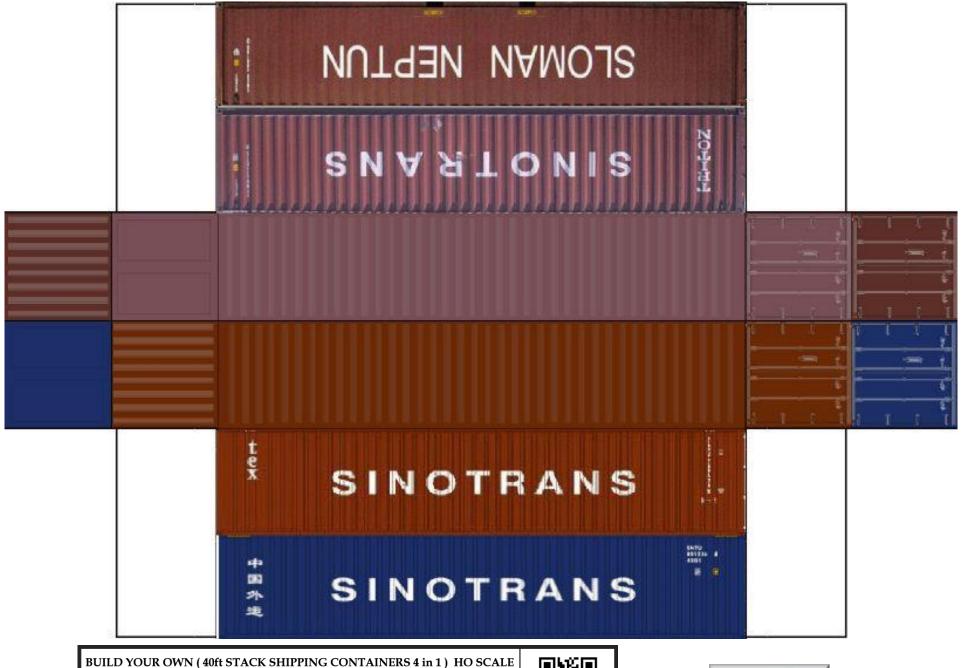

BUILD YOUR OWN (40ft STACK SHIPPING CONTAINERS 4 in 1) HO SCALE

For the best results print on 110 lb printable card stock and set your printer on high quality printing.

BUILD YOUR OWN (  $40 \mathrm{ft}$  STACK SHIPPING CONTAINERS 4 in 1 ) HO SCALE