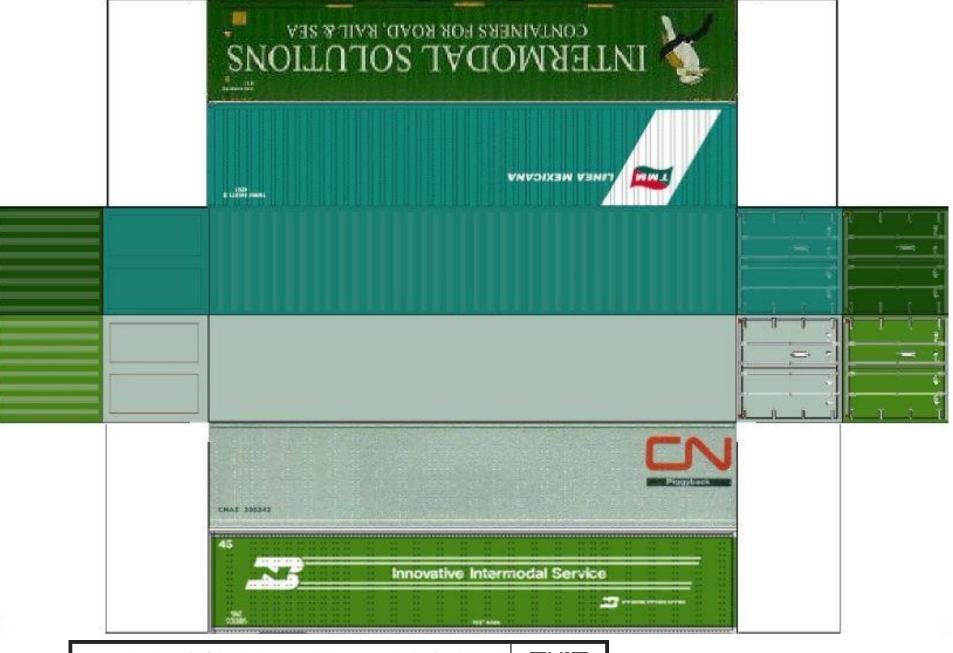

BUILD YOUR OWN (40ft STACK SHIPPING CONTAINERS 4 in 1) HO SCALE

For the best results print on 110 lb printable card stock and set your printer on high quality printing.

BUILD YOUR OWN (  $40 \mathrm{ft}$  STACK SHIPPING CONTAINERS 4 in 1 ) HO SCALE