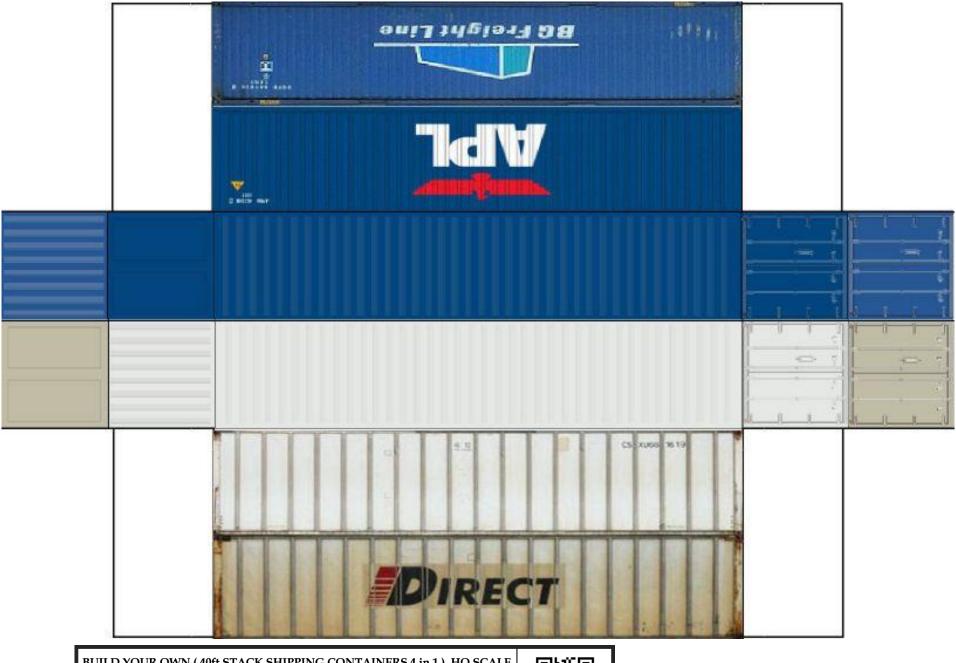

For the best results print on 110 lb printable card stock and set your printer on high quality printing.

BUILD YOUR OWN (  $40 \mathrm{ft}$  STACK SHIPPING CONTAINERS  $4 \mathrm{in} \ 1$  ) HO SCALE

For the best results print on 110 lb printable card stock and set your printer on high quality printing.