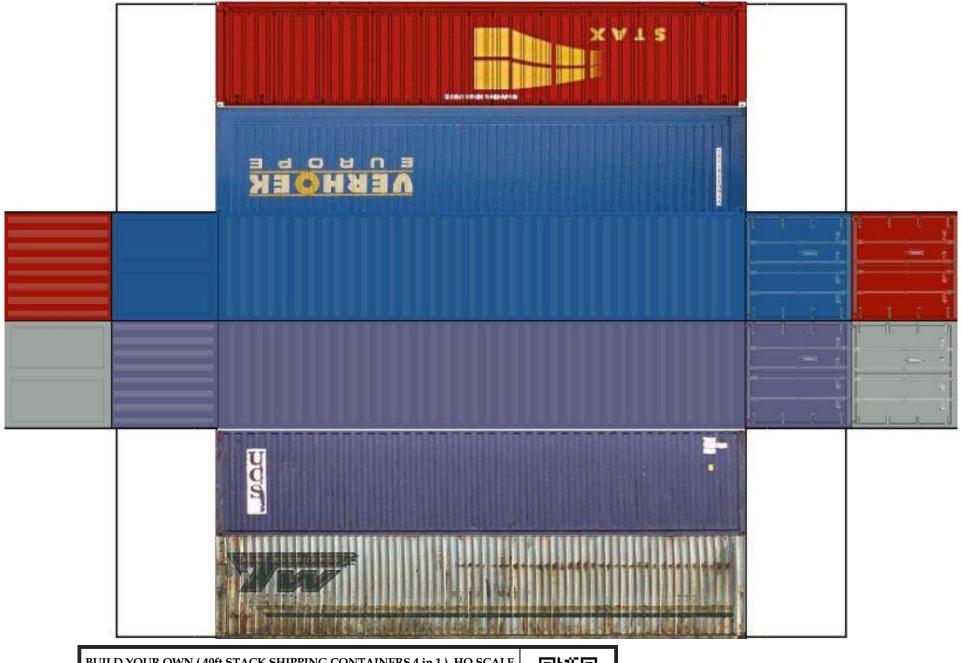

For the best results print on 110 lb printable card stock and set your printer on high quality printing.

BUILD YOUR OWN (  $40 \mathrm{ft}$  STACK SHIPPING CONTAINERS  $4 \mathrm{in} \ 1$  ) HO SCALE

For the best results print on 110 lb printable card stock and set your printer on high quality printing.