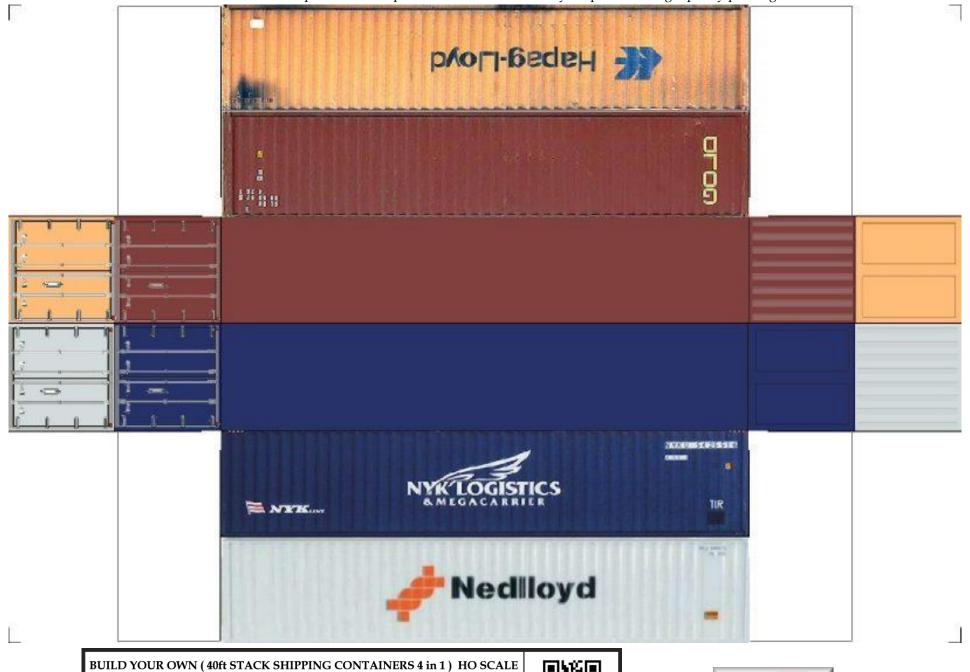

BUILD YOUR OWN (  $40 ft\ STACK\ SHIPPING\ CONTAINERS\ 4$  in 1 )  $\ HO\ SCALE$ 

For the best results print on 110 lb printable card stock and set your printer on high quality printing.

For the best results print on 110 lb printable card stock and set your printer on high quality printing.

BUILD YOUR OWN (40ft STACK SHIPPING CONTAINERS 4 in 1) HO SCALE

For the best results print on 110 lb printable card stock and set your printer on high quality printing.

BUILD YOUR OWN (  $40 \mathrm{ft}$  STACK SHIPPING CONTAINERS 4 in 1 ) HO SCALE

For the best results print on 110 lb printable card stock and set your printer on high quality printing.

BUILD YOUR OWN ( 40 ft STACK SHIPPING CONTAINERS  $4\ in\ 1$  ) HO SCALE

For the best results print on 110 lb printable card stock and set your printer on high quality printing.