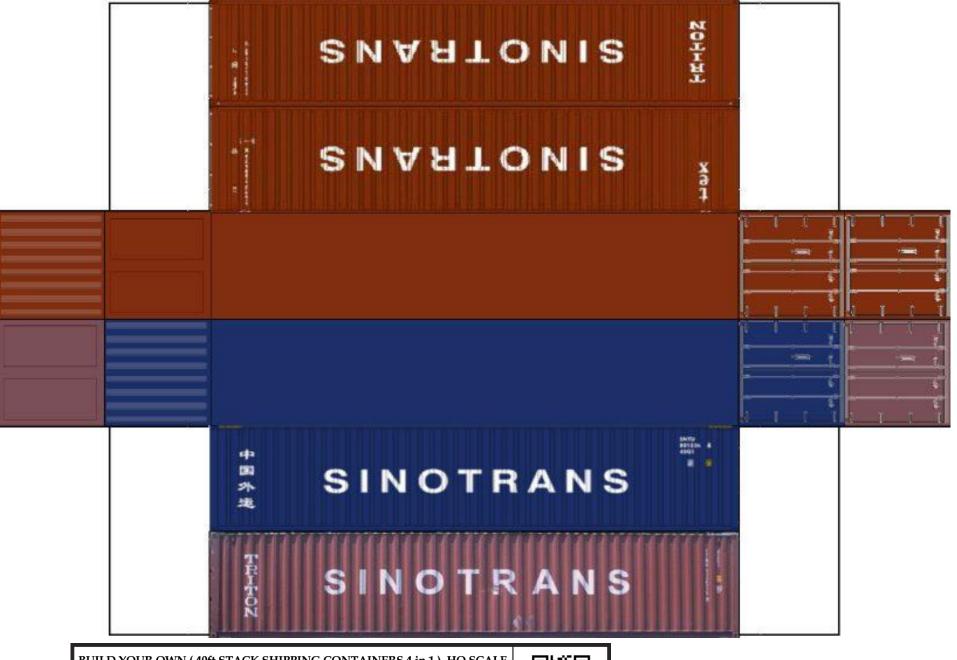

For the best results print on 110 lb printable card stock and set your printer on high quality printing.

BUILD YOUR OWN (  $40 \mathrm{ft}$  STACK SHIPPING CONTAINERS  $4 \mathrm{in} \ 1$  ) HO SCALE

For the best results print on 110 lb printable card stock and set your printer on high quality printing.