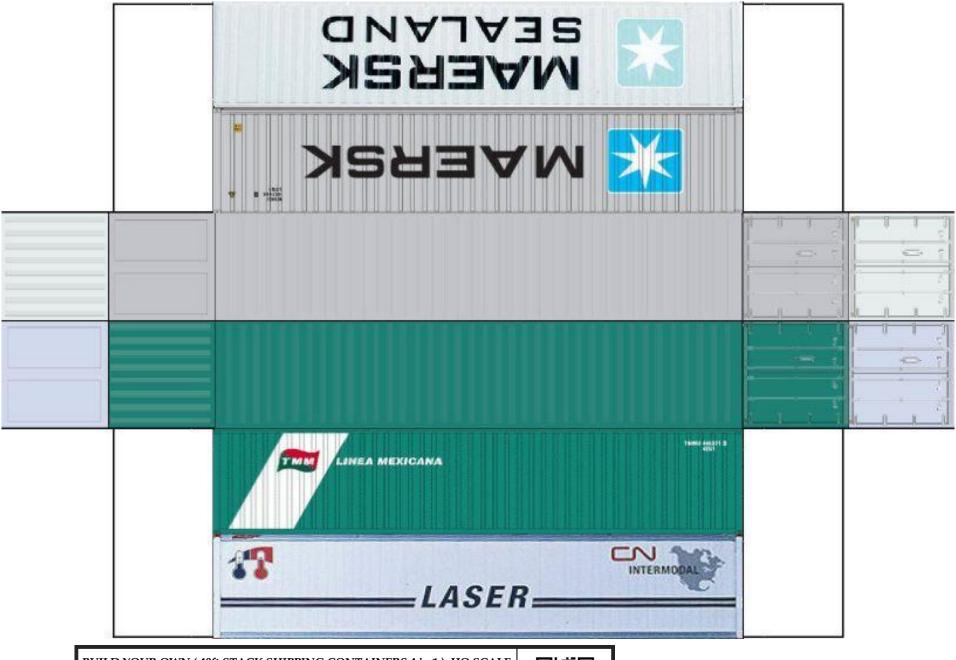

For the best results print on 110 lb printable card stock and set your printer on high quality printing.

BUILD YOUR OWN ( 40 ft STACK SHIPPING CONTAINERS  $4\ in\ 1$  ) HO SCALE

For the best results print on 110 lb printable card stock and set your printer on high quality printing.