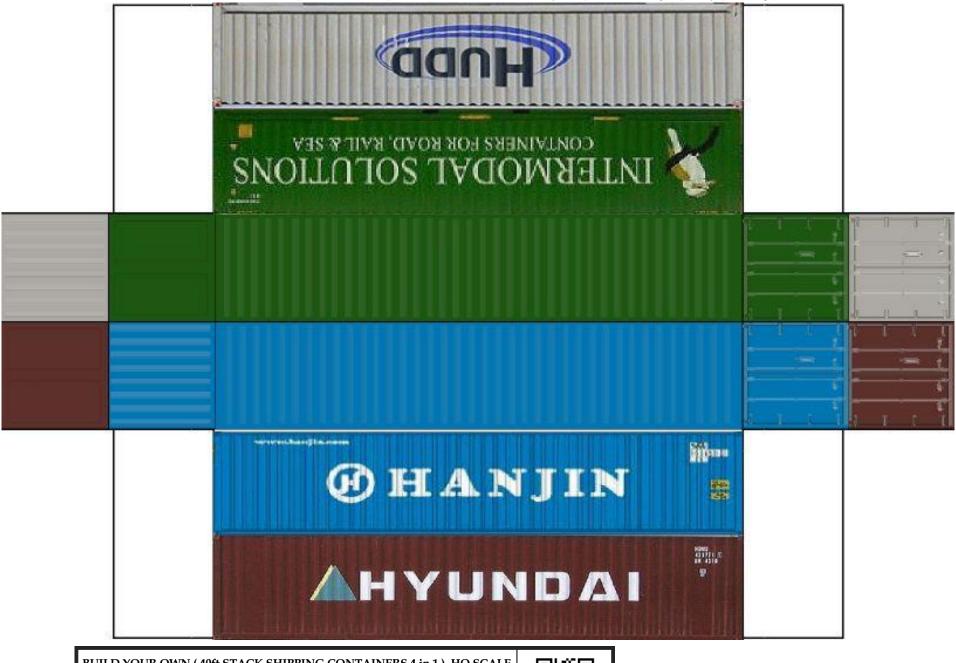

For the best results print on 110 lb printable card stock and set your printer on high quality printing.

BUILD YOUR OWN (  $40 \mathrm{ft}$  STACK SHIPPING CONTAINERS  $4 \mathrm{in} \ 1$  ) HO SCALE

For the best results print on 110 lb printable card stock and set your printer on high quality printing.