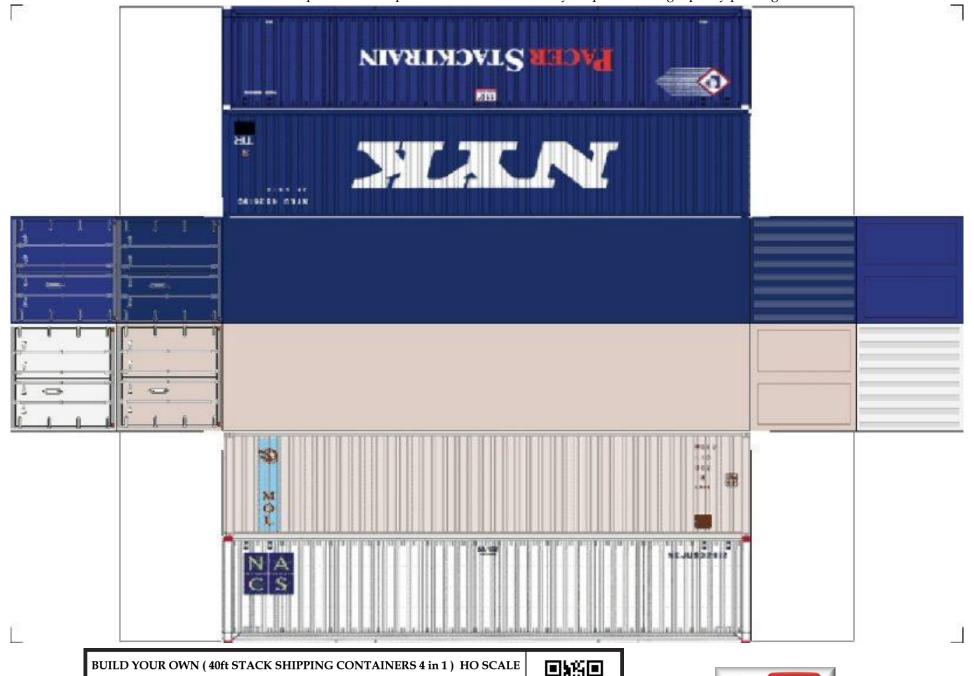

BUILD YOUR OWN ( 40 ft STACK SHIPPING CONTAINERS  $4\ in\ 1$  ) HO SCALE

For the best results print on 110 lb printable card stock and set your printer on high quality printing.

For the best results print on 110 lb printable card stock and set your printer on high quality printing.