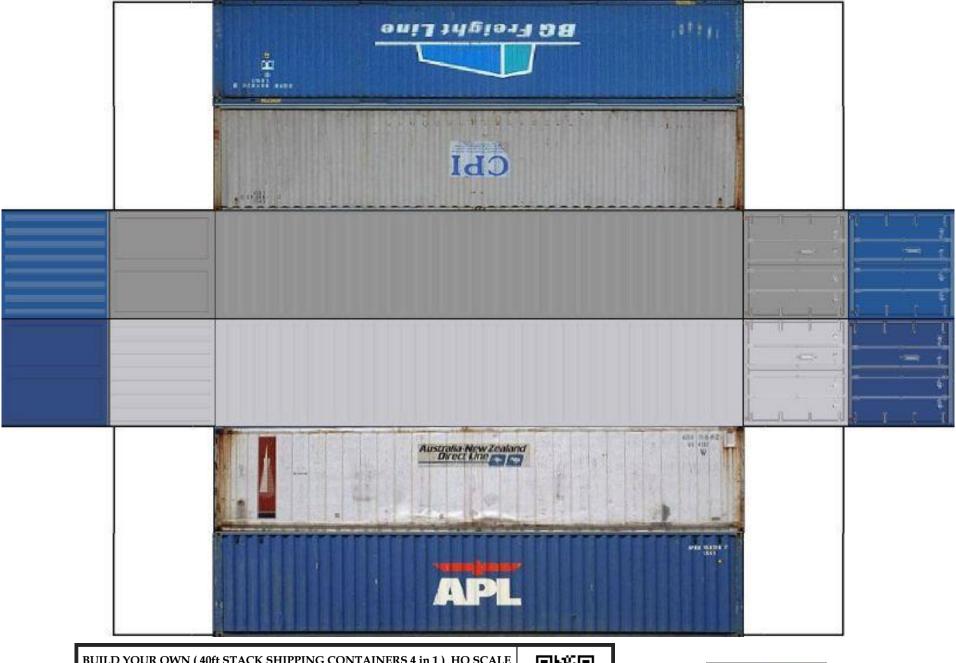

BUILD YOUR OWN (40ft STACK SHIPPING CONTAINERS 4 in 1) HO SCALE

For the best results print on 110 lb printable card stock and set your printer on high quality printing.

BUILD YOUR OWN ( 40 ft STACK SHIPPING CONTAINERS  $4\ in\ 1$  ) HO SCALE