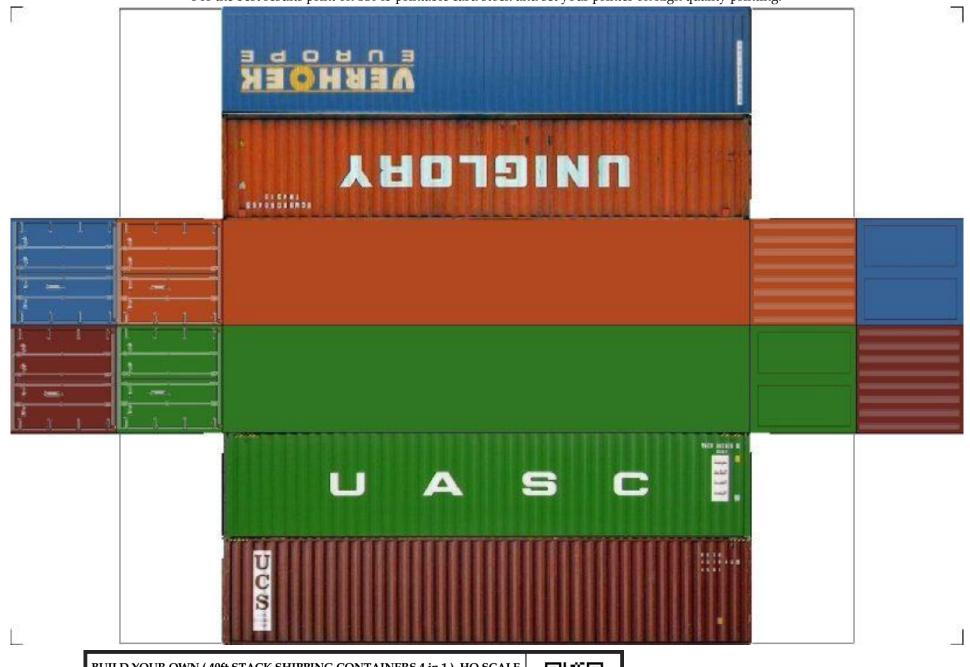

For the best results print on 110 lb printable card stock and set your printer on high quality printing.

BUILD YOUR OWN (  $40 \mathrm{ft}$  STACK SHIPPING CONTAINERS  $4 \mathrm{in} \ 1$  ) HO SCALE

For the best results print on 110 lb printable card stock and set your printer on high quality printing.