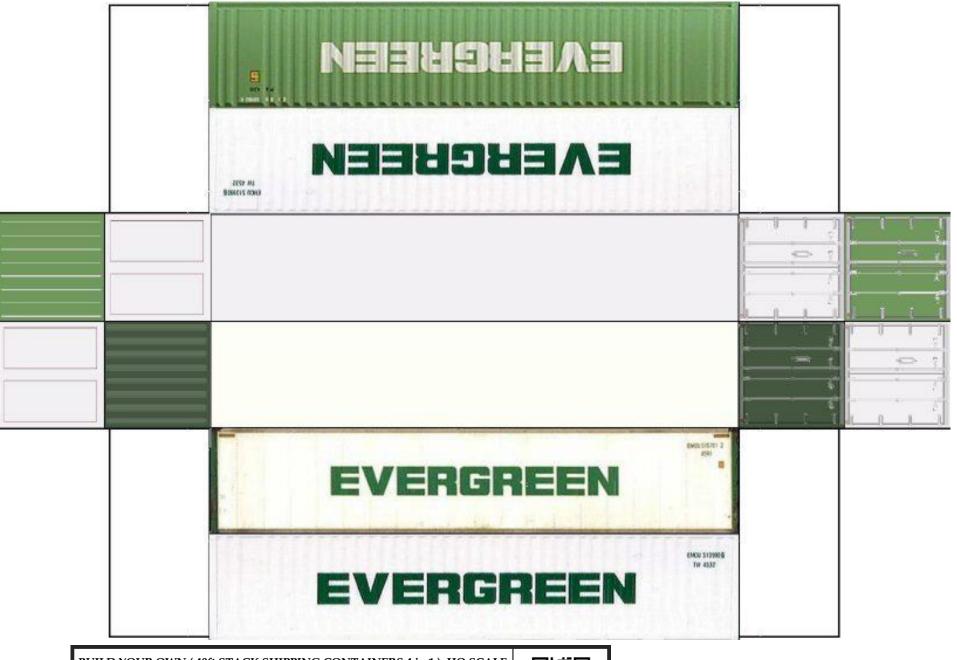

For the best results print on 110 lb printable card stock and set your printer on high quality printing.

BUILD YOUR OWN ( 40 ft STACK SHIPPING CONTAINERS  $4\ in\ 1$  ) HO SCALE

For the best results print on 110 lb printable card stock and set your printer on high quality printing.