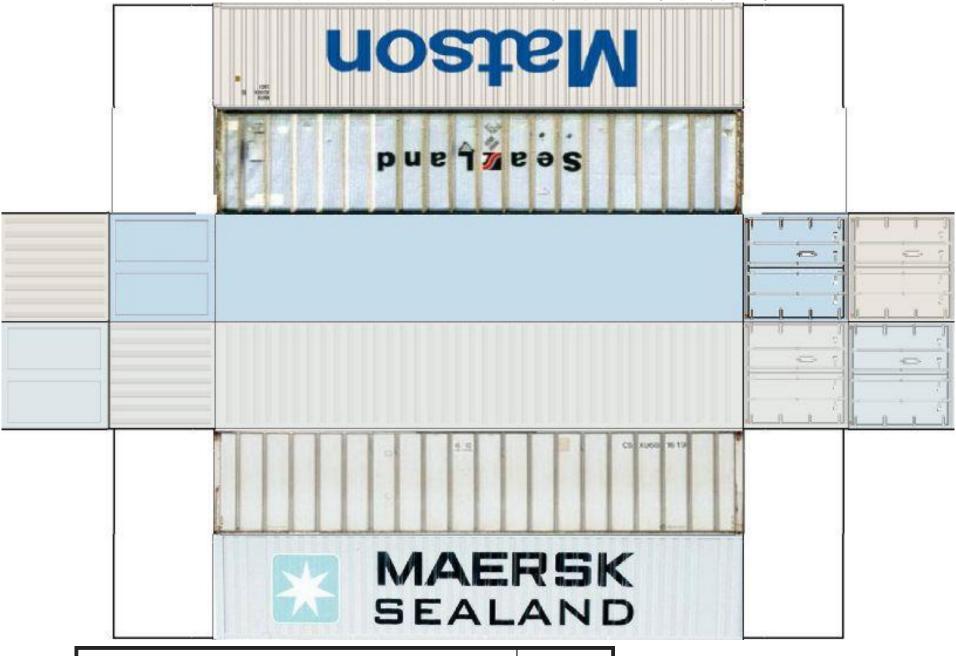

For the best results print on 110 lb printable card stock and set your printer on high quality printing.

BUILD YOUR OWN ( 40 ft STACK SHIPPING CONTAINERS  $4\ in\ 1$  ) HO SCALE

For the best results print on 110 lb printable card stock and set your printer on high quality printing.