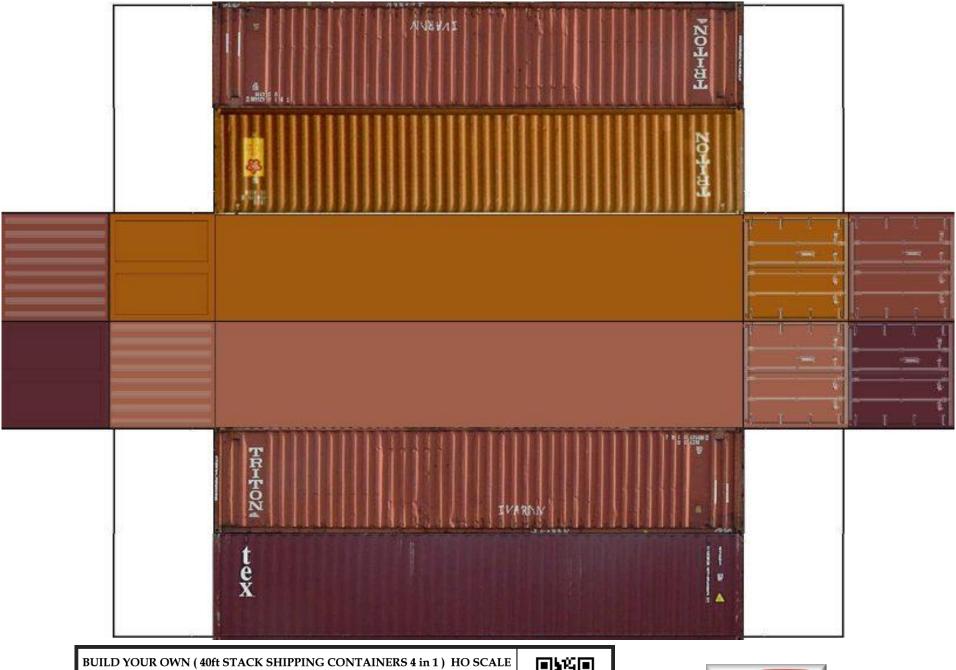

For the best results print on 110 lb printable card stock and set your printer on high quality printing.

BUILD YOUR OWN ( 40 ft STACK SHIPPING CONTAINERS  $4\ in\ 1$  ) HO SCALE

For the best results print on 110 lb printable card stock and set your printer on high quality printing.