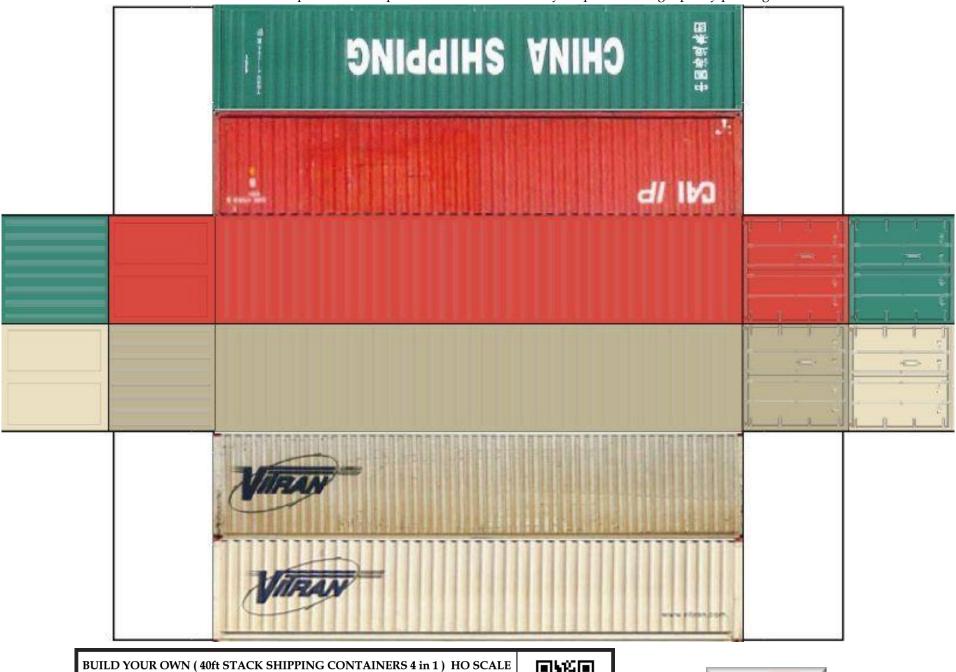

For the best results print on 110 lb printable card stock and set your printer on high quality printing.

BUILD YOUR OWN ( 40 ft STACK SHIPPING CONTAINERS  $4\ in\ 1$  ) HO SCALE

For the best results print on 110 lb printable card stock and set your printer on high quality printing.