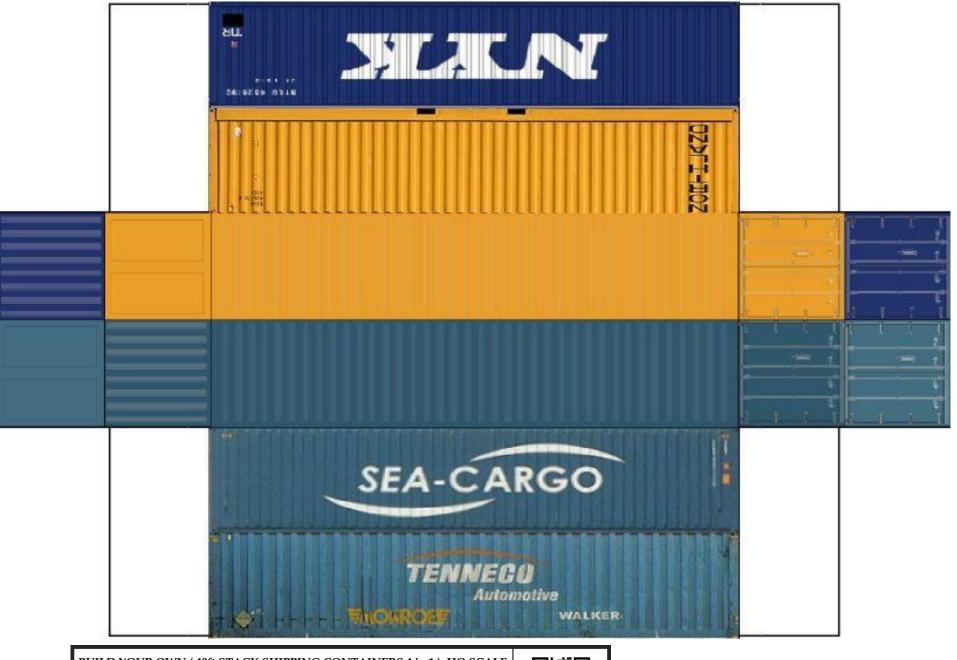

For the best results print on 110 lb printable card stock and set your printer on high quality printing.

BUILD YOUR OWN (  $40 \mathrm{ft}$  STACK SHIPPING CONTAINERS  $4 \mathrm{in} \ 1$  ) HO SCALE

For the best results print on 110 lb printable card stock and set your printer on high quality printing.