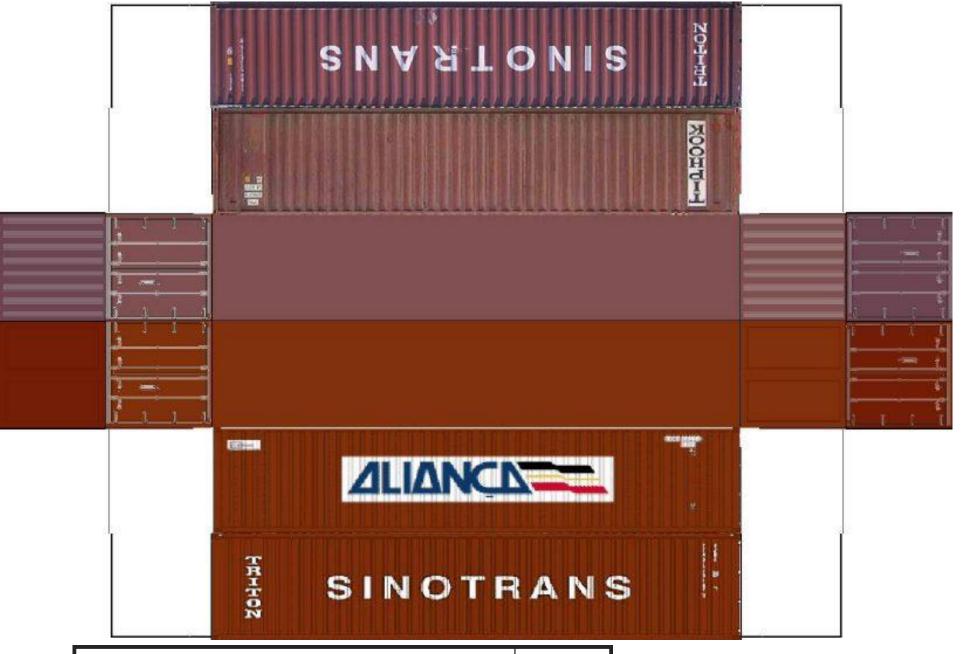

For the best results print on 110 lb printable card stock and set your printer on high quality printing.

BUILD YOUR OWN ( 40 ft STACK SHIPPING CONTAINERS  $4\ in\ 1$  ) HO SCALE

For the best results print on 110 lb printable card stock and set your printer on high quality printing.