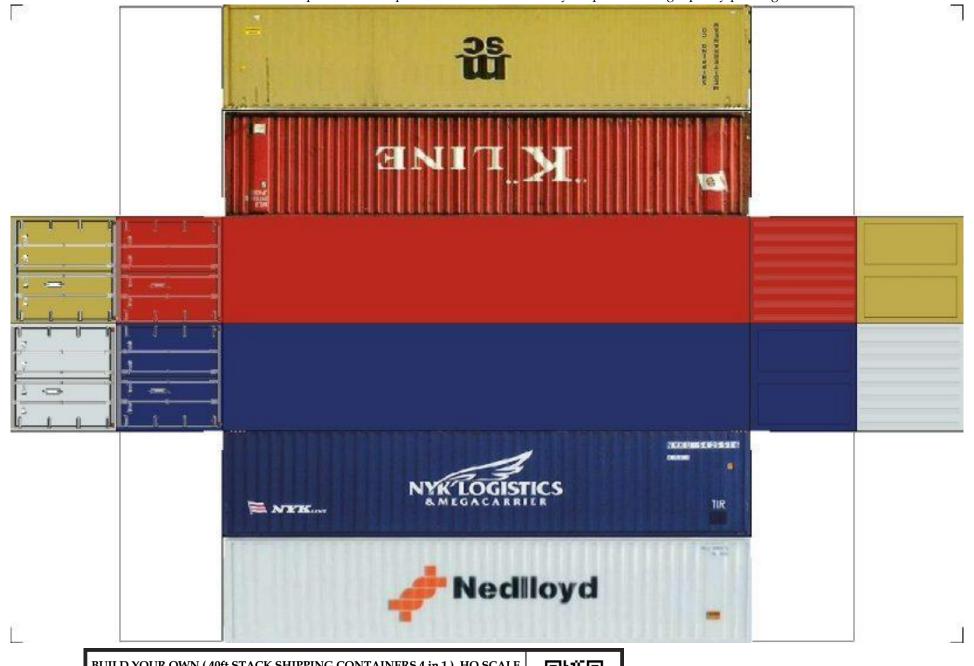

For the best results print on 110 lb printable card stock and set your printer on high quality printing.

BUILD YOUR OWN ( 40 ft STACK SHIPPING CONTAINERS  $4\ in\ 1$  ) HO SCALE

For the best results print on 110 lb printable card stock and set your printer on high quality printing.