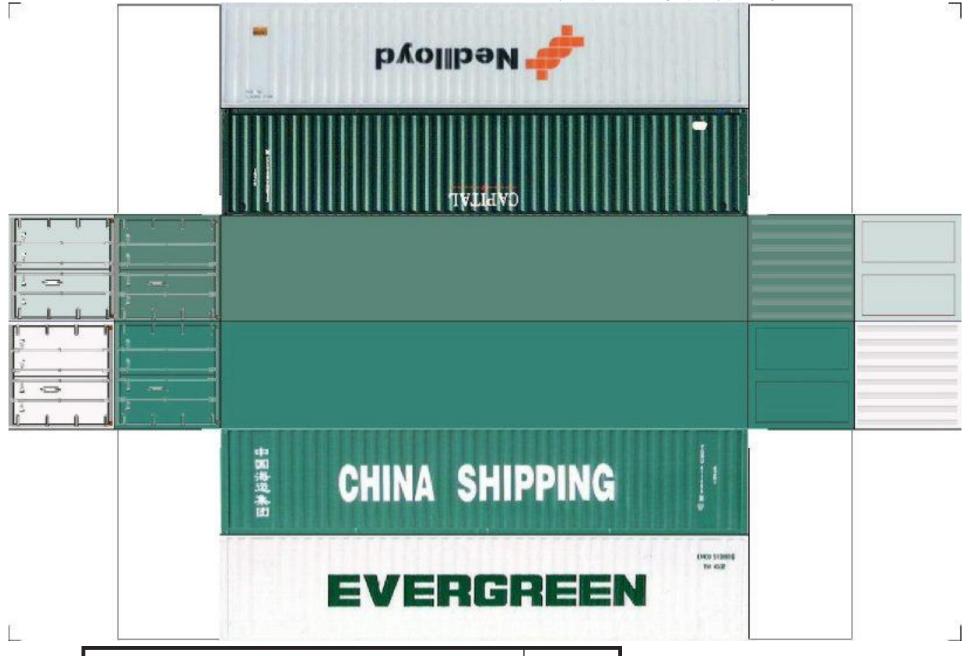

For the best results print on 110 lb printable card stock and set your printer on high quality printing.

BUILD YOUR OWN ( 40 ft STACK SHIPPING CONTAINERS  $4\ in\ 1$  ) HO SCALE

For the best results print on 110 lb printable card stock and set your printer on high quality printing.