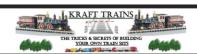

For the best results print on 110 lb printable card stock and set your printer on high quality printing.

BUILD YOUR OWN (  $40 \mathrm{ft}$  STACK SHIPPING CONTAINERS  $4 \mathrm{in} \ 1$  ) HO SCALE

For the best results print on 110 lb printable card stock and set your printer on high quality printing.