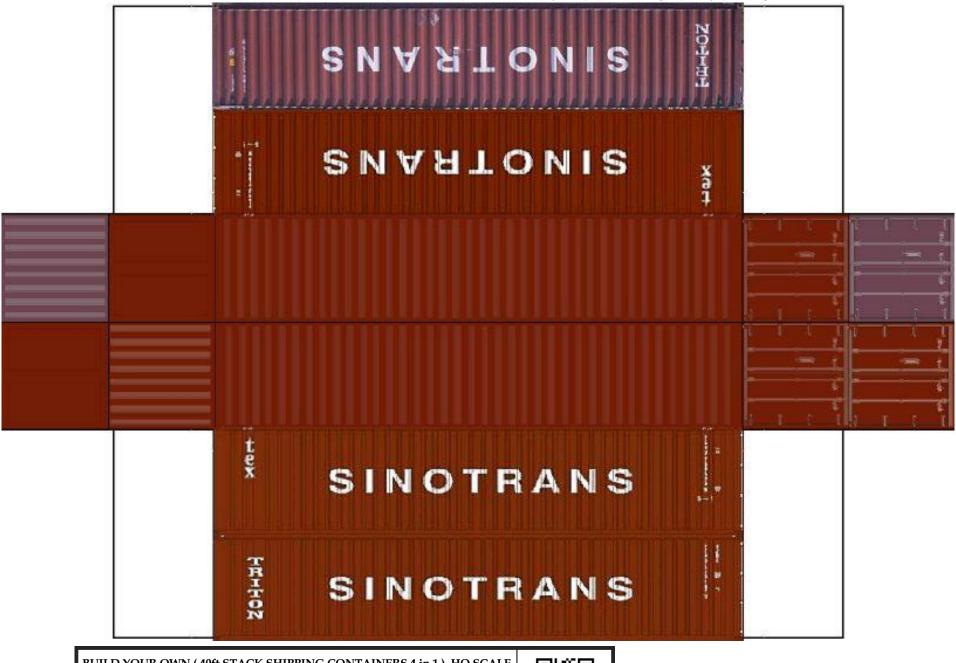

For the best results print on 110 lb printable card stock and set your printer on high quality printing.

BUILD YOUR OWN (  $40 \mathrm{ft}$  STACK SHIPPING CONTAINERS  $4 \mathrm{in} \ 1$  ) HO SCALE

For the best results print on 110 lb printable card stock and set your printer on high quality printing.