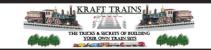

For the best results print on 110 lb printable card stock and set your printer on high quality printing.

BUILD YOUR OWN (  $40 \mathrm{ft}$  STACK SHIPPING CONTAINERS  $4 \mathrm{in} \ 1$  ) HO SCALE

For the best results print on 110 lb printable card stock and set your printer on high quality printing.