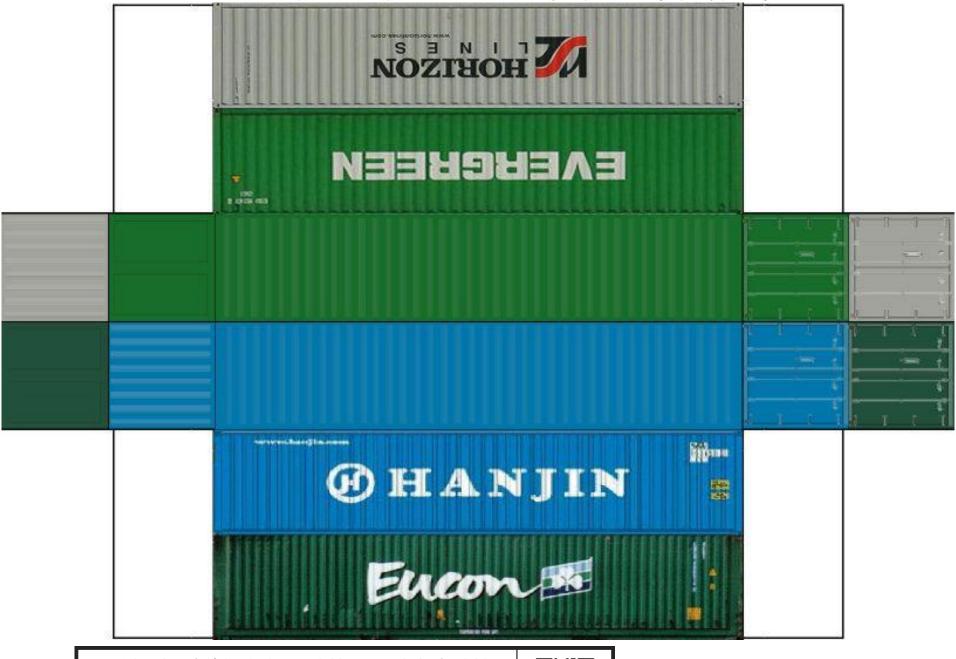

For the best results print on 110 lb printable card stock and set your printer on high quality printing.

BUILD YOUR OWN (  $40 \mathrm{ft}$  STACK SHIPPING CONTAINERS  $4 \mathrm{in} \ 1$  ) HO SCALE

For the best results print on 110 lb printable card stock and set your printer on high quality printing.