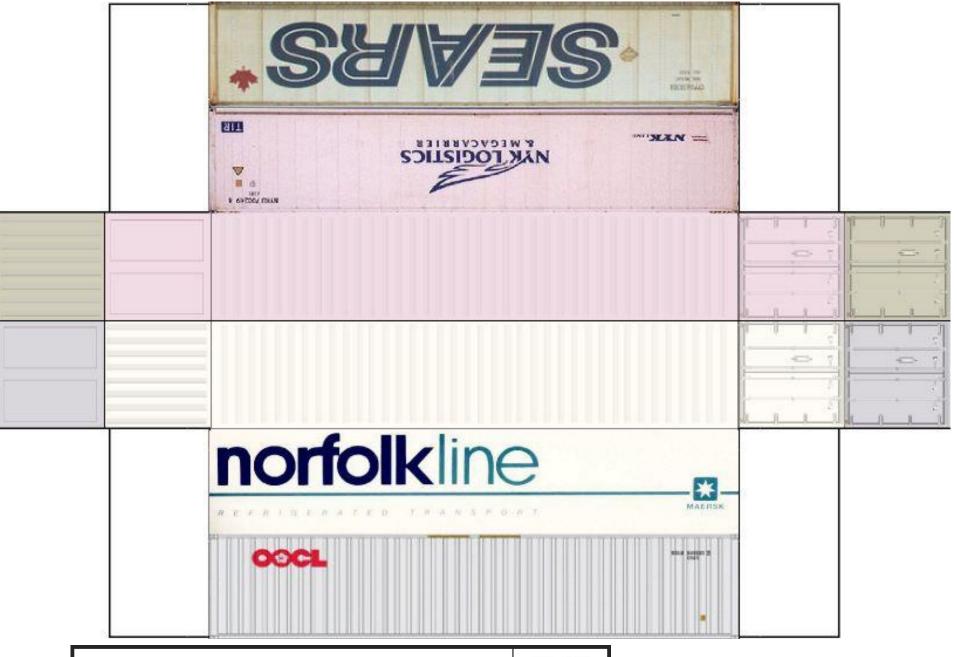

For the best results print on 110 lb printable card stock and set your printer on high quality printing.

BUILD YOUR OWN ( 40 ft STACK SHIPPING CONTAINERS  $4\ in\ 1$  ) HO SCALE

For the best results print on 110 lb printable card stock and set your printer on high quality printing.