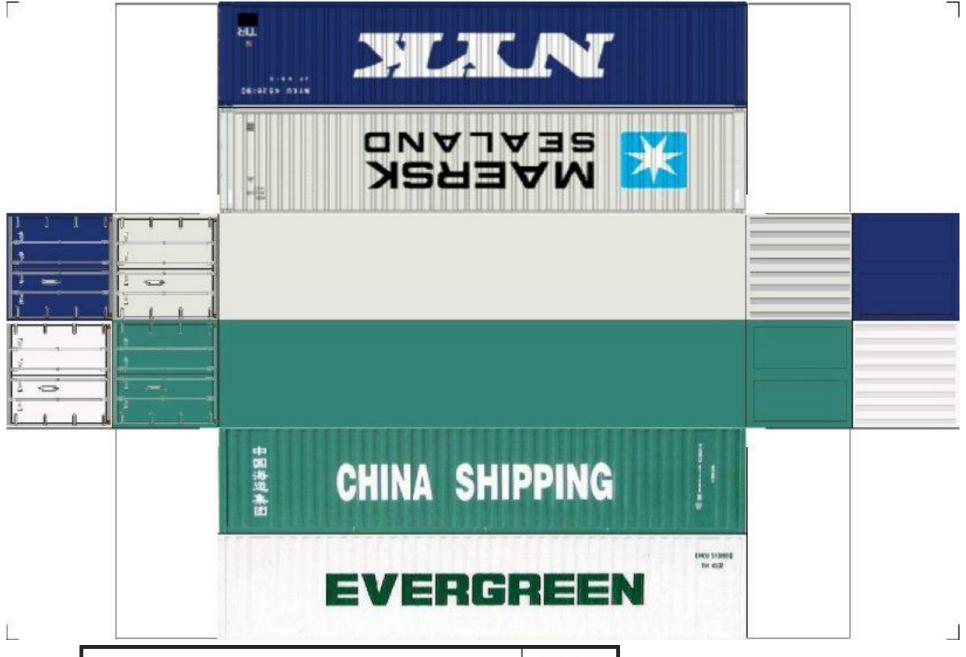

For the best results print on 110 lb printable card stock and set your printer on high quality printing.

BUILD YOUR OWN ( 40 ft STACK SHIPPING CONTAINERS  $4\ in\ 1$  ) HO SCALE

For the best results print on 110 lb printable card stock and set your printer on high quality printing.

For the best results print on 110 lb printable card stock and set your printer on high quality printing.

BUILD YOUR OWN (  $40 \mathrm{ft}$  STACK SHIPPING CONTAINERS  $4 \mathrm{in} \ 1$  ) HO SCALE

For the best results print on 110 lb printable card stock and set your printer on high quality printing.

BUILD YOUR OWN ( 40 ft STACK SHIPPING CONTAINERS  $4\ in\ 1$  ) HO SCALE

For the best results print on 110 lb printable card stock and set your printer on high quality printing.

For the best results print on 110 lb printable card stock and set your printer on high quality printing.