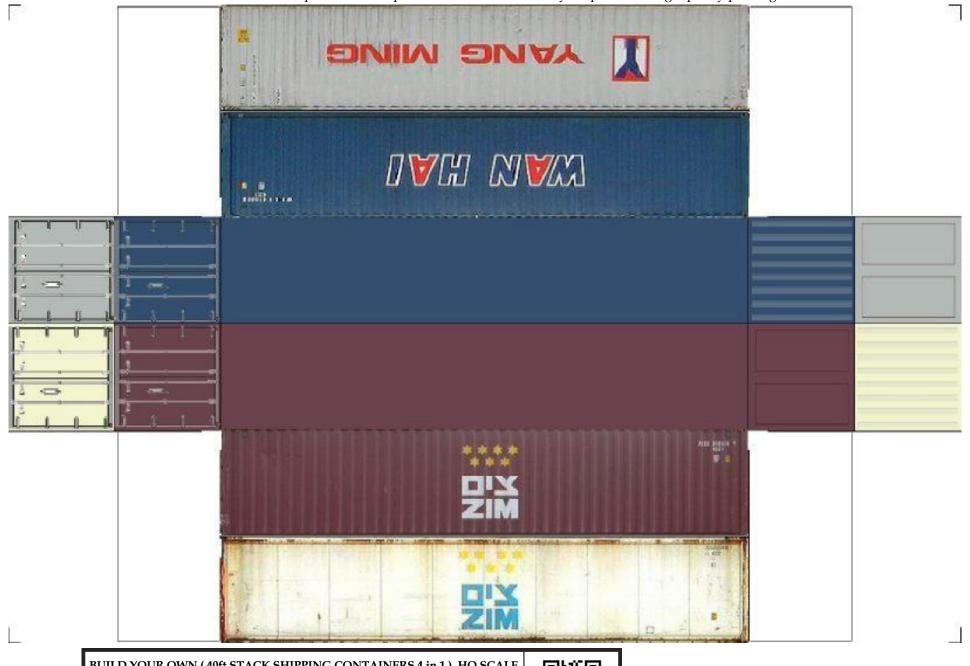

BUILD YOUR OWN ( 40 ft STACK SHIPPING CONTAINERS  $4\ in\ 1$  ) HO SCALE

For the best results print on 110 lb printable card stock and set your printer on high quality printing.

For the best results print on 110 lb printable card stock and set your printer on high quality printing.