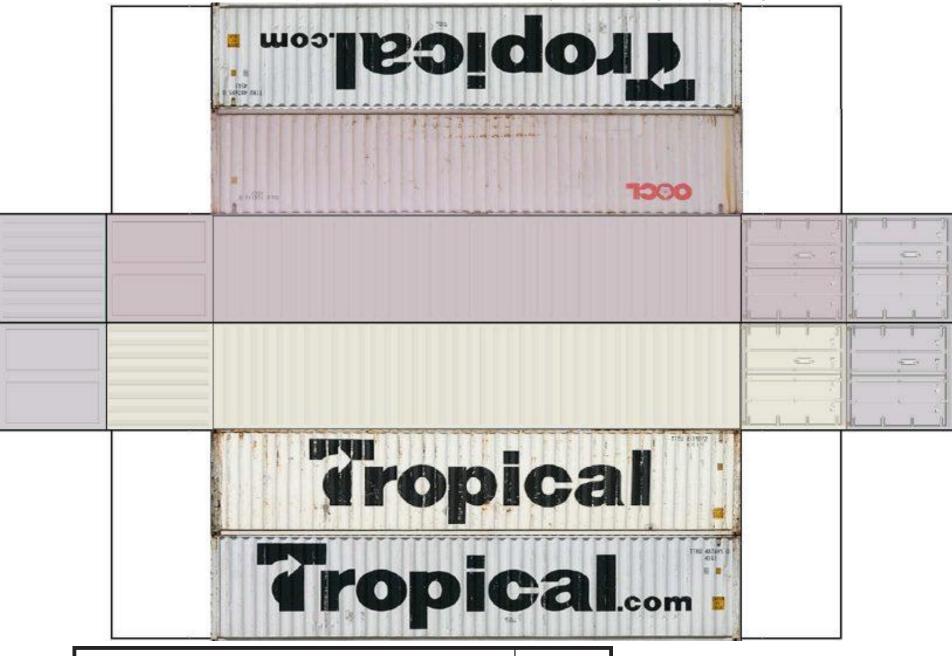

For the best results print on 110 lb printable card stock and set your printer on high quality printing.

BUILD YOUR OWN ( 40 ft STACK SHIPPING CONTAINERS  $4\ in\ 1$  ) HO SCALE

For the best results print on 110 lb printable card stock and set your printer on high quality printing.