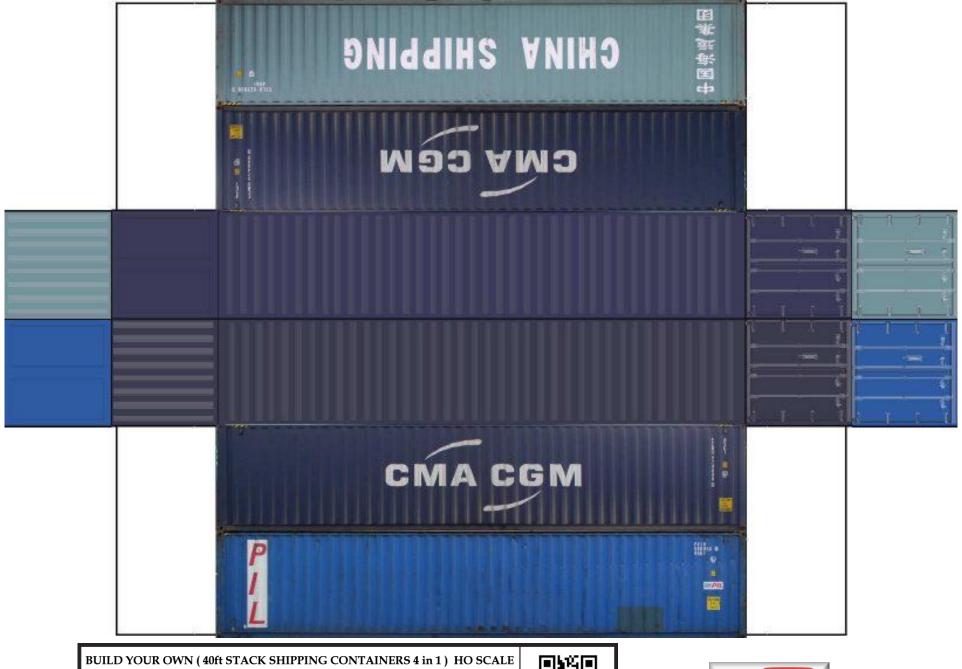

For the best results print on 110 lb printable card stock and set your printer on high quality printing.

BUILD YOUR OWN (  $40 \mathrm{ft}$  STACK SHIPPING CONTAINERS  $4 \mathrm{in} \ 1$  ) HO SCALE

For the best results print on 110 lb printable card stock and set your printer on high quality printing.