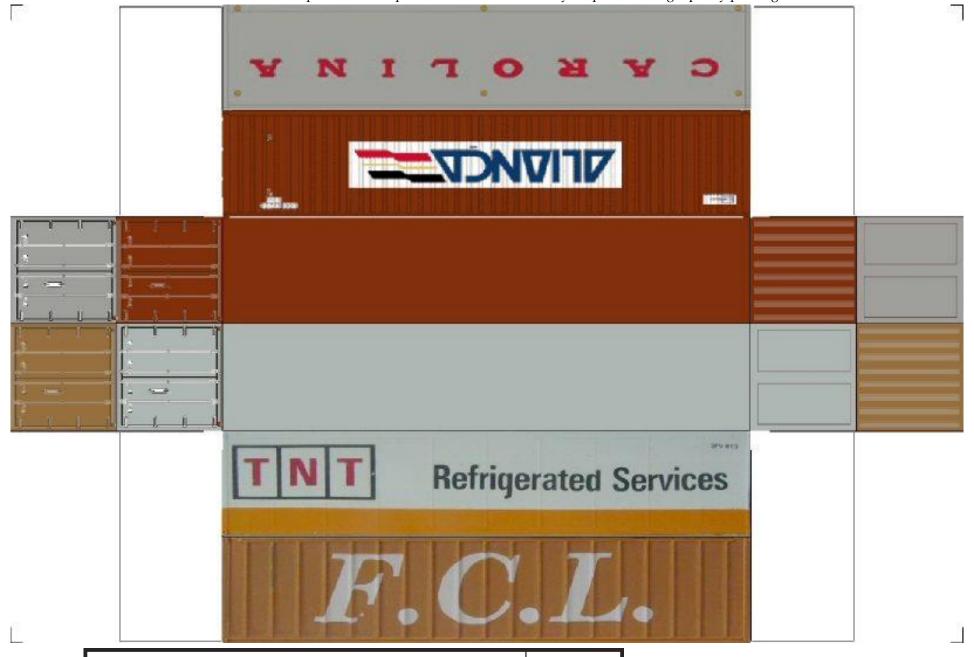

For the best results print on 110 lb printable card stock and set your printer on high quality printing.

BUILD YOUR OWN ( 40 ft STACK SHIPPING CONTAINERS  $4\ in\ 1$  ) HO SCALE

For the best results print on 110 lb printable card stock and set your printer on high quality printing.