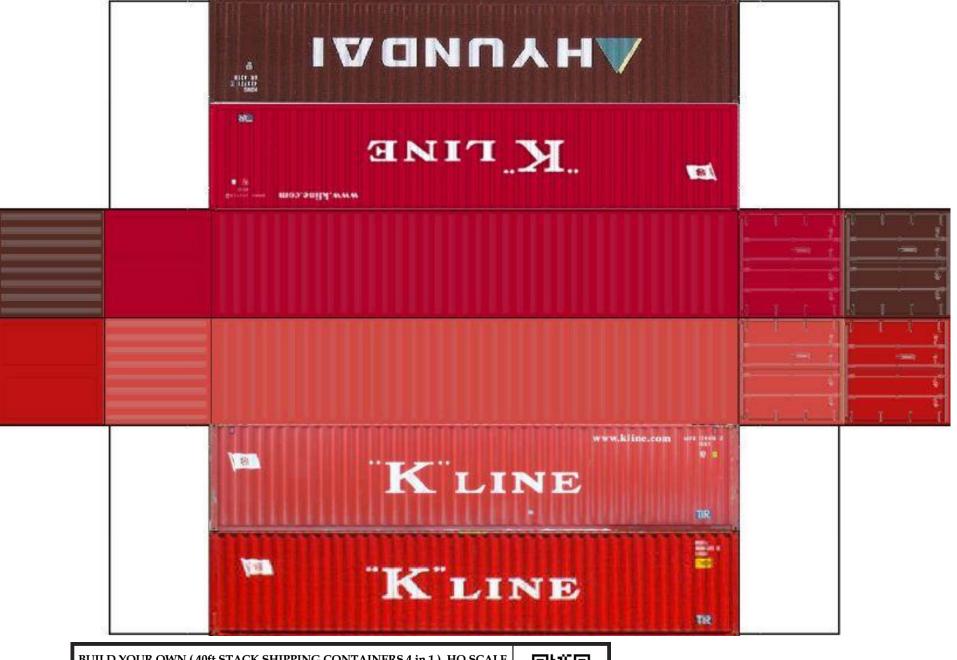

For the best results print on 110 lb printable card stock and set your printer on high quality printing.

BUILD YOUR OWN (  $40 \mathrm{ft}$  STACK SHIPPING CONTAINERS  $4 \mathrm{in} \ 1$  ) HO SCALE

For the best results print on 110 lb printable card stock and set your printer on high quality printing.