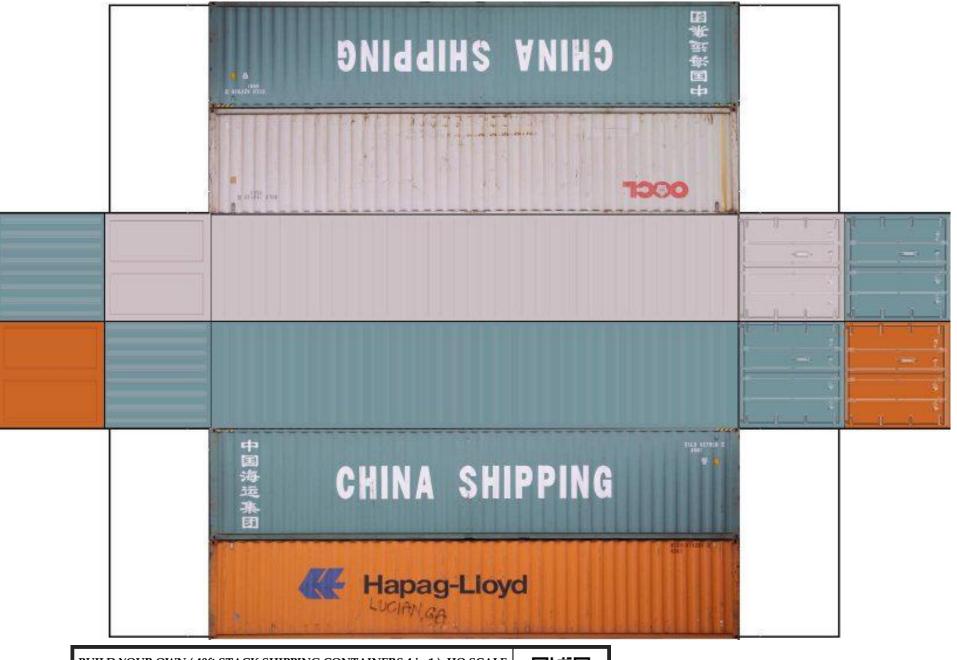

BUILD YOUR OWN (  $40 ft\ STACK\ SHIPPING\ CONTAINERS\ 4$  in 1 )  $\ HO\ SCALE$ 

For the best results print on 110 lb printable card stock and set your printer on high quality printing.

For the best results print on 110 lb printable card stock and set your printer on high quality printing.