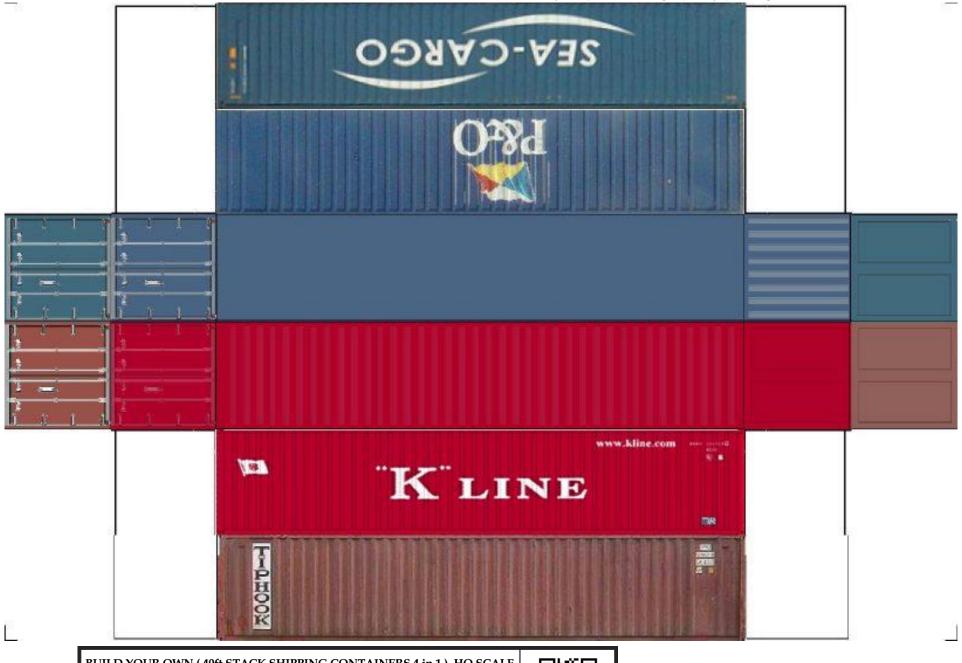

For the best results print on 110 lb printable card stock and set your printer on high quality printing.

BUILD YOUR OWN ( 40 ft STACK SHIPPING CONTAINERS  $4\ in\ 1$  ) HO SCALE

For the best results print on 110 lb printable card stock and set your printer on high quality printing.