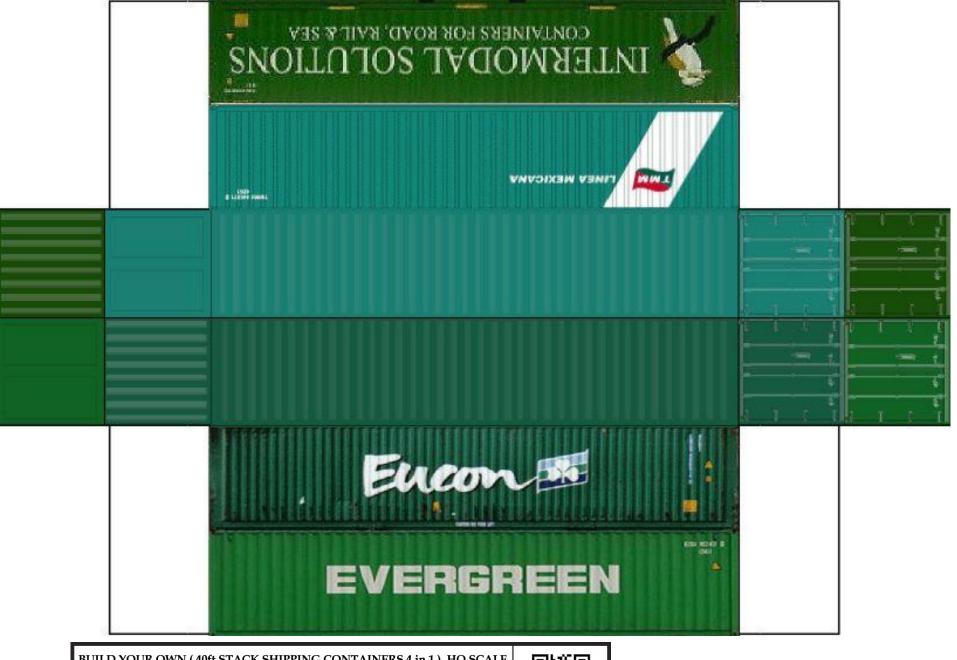

For the best results print on 110 lb printable card stock and set your printer on high quality printing.

BUILD YOUR OWN ( 40 ft STACK SHIPPING CONTAINERS  $4\ in\ 1$  ) HO SCALE

For the best results print on 110 lb printable card stock and set your printer on high quality printing.