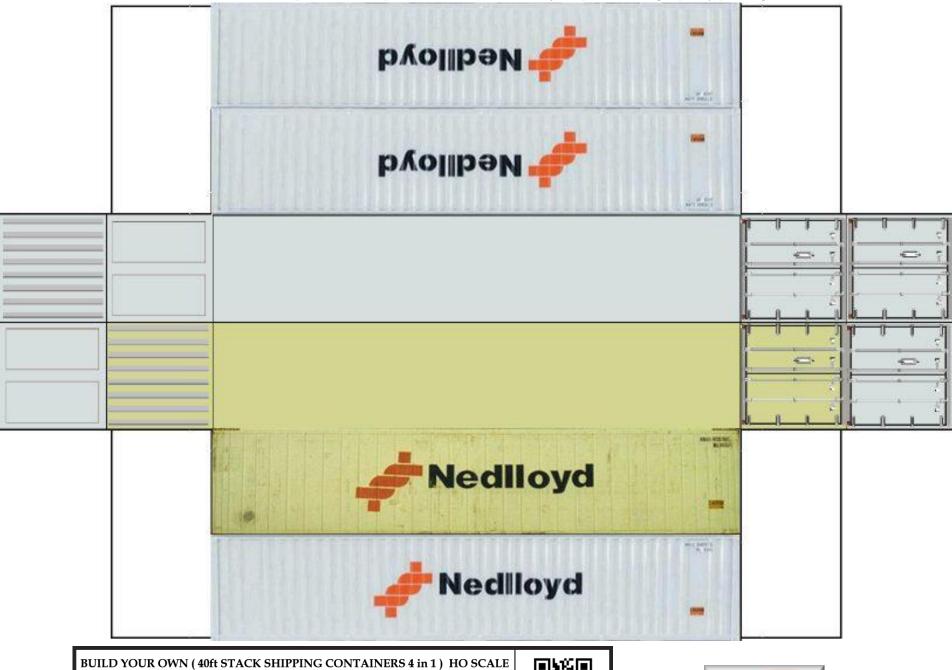

For the best results print on 110 lb printable card stock and set your printer on high quality printing.

BUILD YOUR OWN (  $40 \mathrm{ft}$  STACK SHIPPING CONTAINERS  $4 \mathrm{in} \ 1$  ) HO SCALE

For the best results print on 110 lb printable card stock and set your printer on high quality printing.