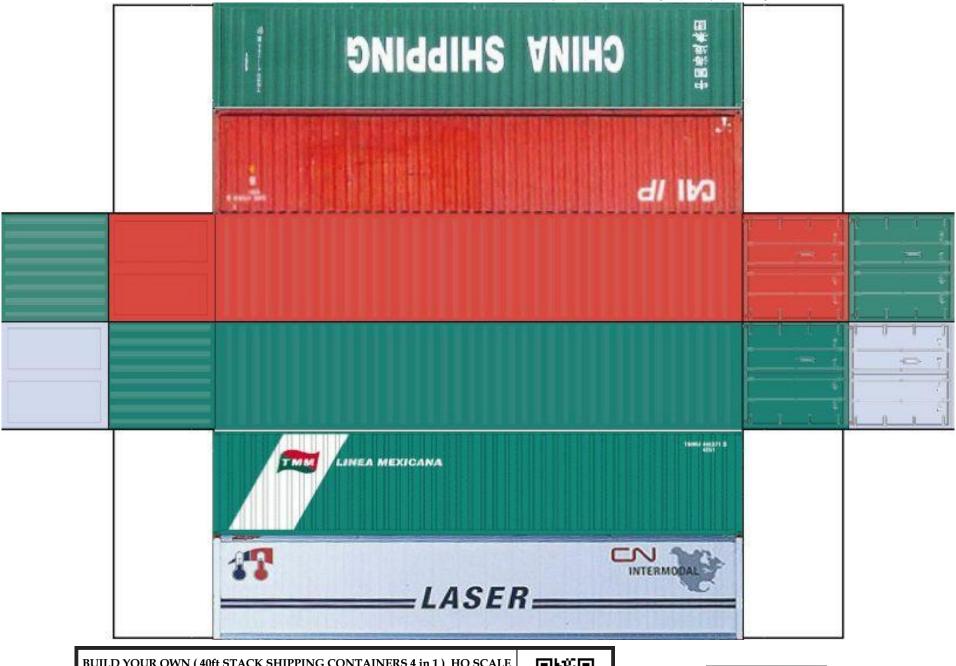

For the best results print on 110 lb printable card stock and set your printer on high quality printing.

BUILD YOUR OWN (  $40 \mathrm{ft}$  STACK SHIPPING CONTAINERS  $4 \mathrm{in} \ 1$  ) HO SCALE

For the best results print on 110 lb printable card stock and set your printer on high quality printing.