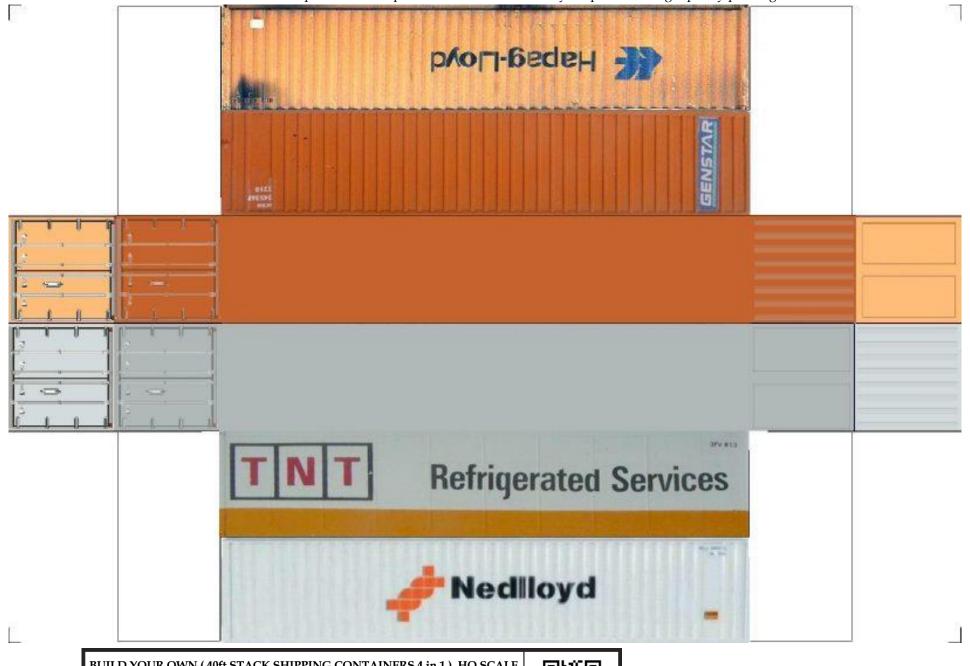

For the best results print on 110 lb printable card stock and set your printer on high quality printing.

BUILD YOUR OWN (  $40 \mathrm{ft}$  STACK SHIPPING CONTAINERS  $4 \mathrm{in} \ 1$  ) HO SCALE

For the best results print on 110 lb printable card stock and set your printer on high quality printing.