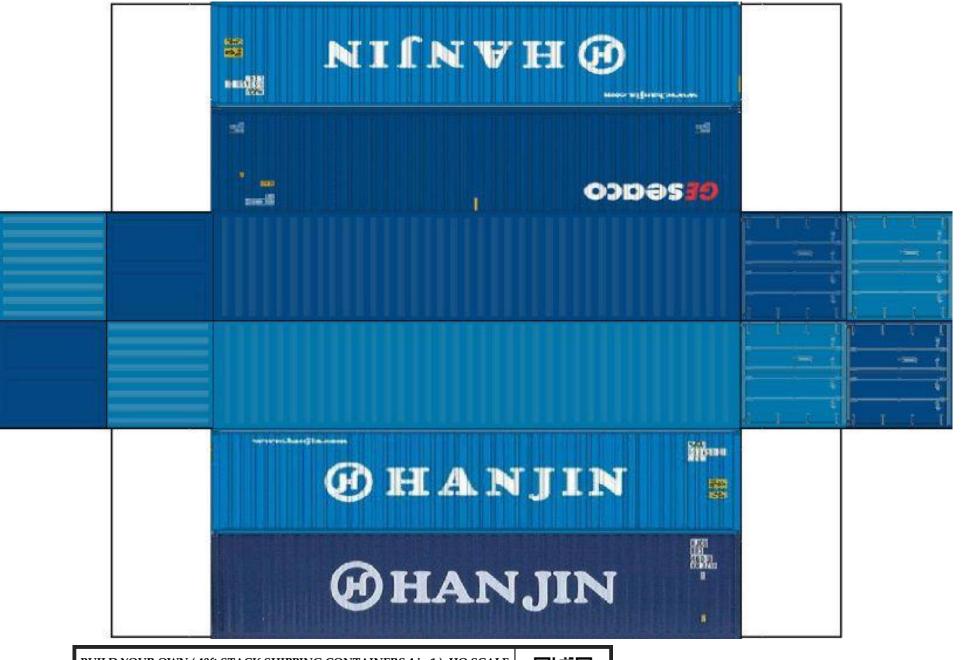

For the best results print on 110 lb printable card stock and set your printer on high quality printing.

BUILD YOUR OWN ( 40 ft STACK SHIPPING CONTAINERS  $4\ in\ 1$  ) HO SCALE

For the best results print on 110 lb printable card stock and set your printer on high quality printing.