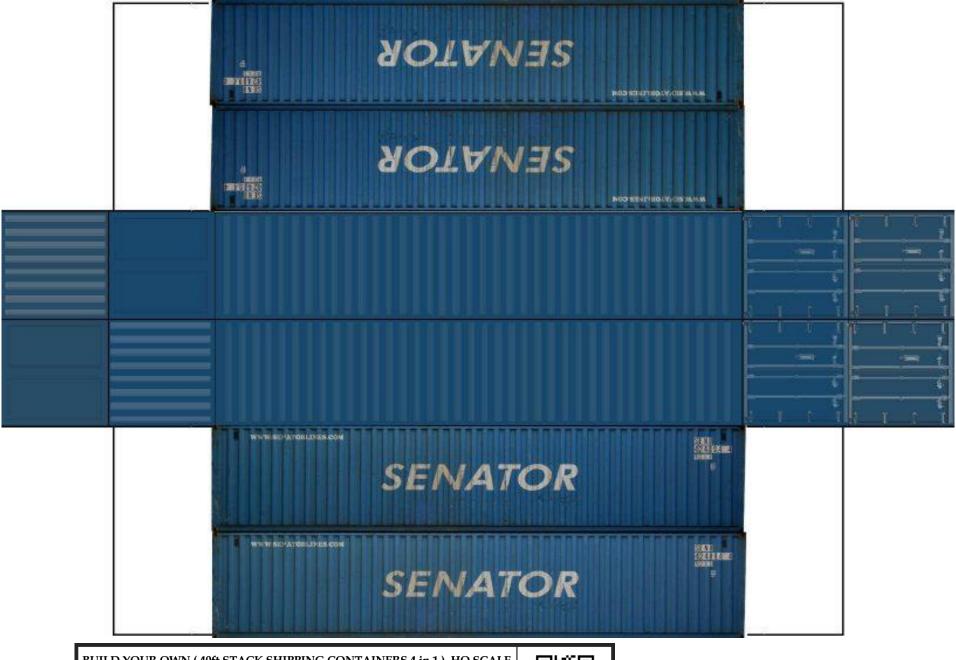

BUILD YOUR OWN (40ft STACK SHIPPING CONTAINERS 4 in 1) HO SCALE

For the best results print on 110 lb printable card stock and set your printer on high quality printing.

For the best results print on 110 lb printable card stock and set your printer on high quality printing.