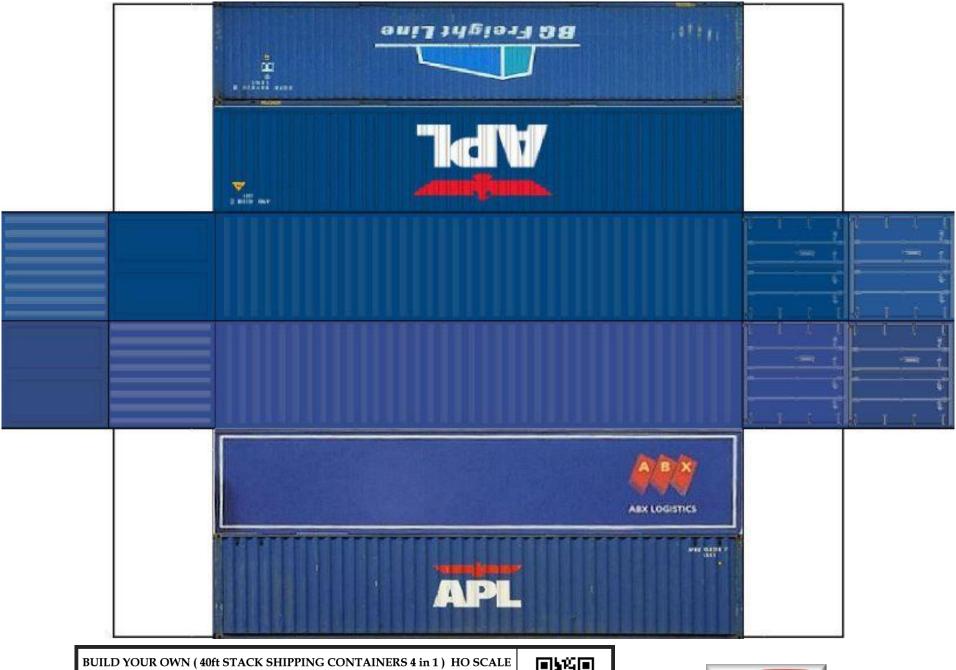

For the best results print on 110 lb printable card stock and set your printer on high quality printing.

BUILD YOUR OWN ( 40 ft STACK SHIPPING CONTAINERS  $4\ in\ 1$  ) HO SCALE

For the best results print on 110 lb printable card stock and set your printer on high quality printing.