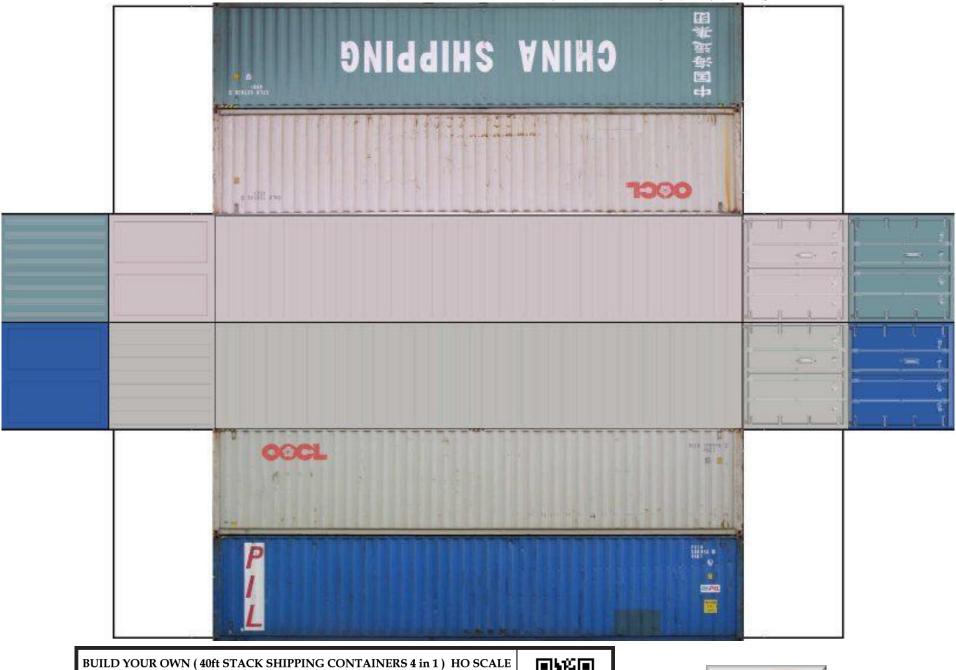

For the best results print on 110 lb printable card stock and set your printer on high quality printing.

BUILD YOUR OWN ( 40 ft STACK SHIPPING CONTAINERS  $4\ in\ 1$  ) HO SCALE

For the best results print on 110 lb printable card stock and set your printer on high quality printing.