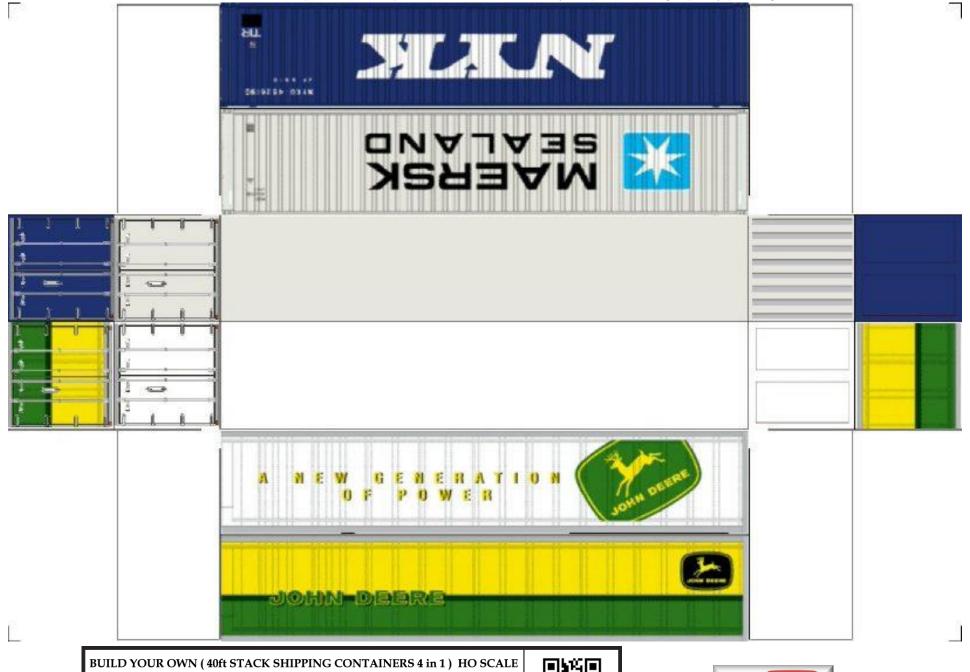

For the best results print on 110 lb printable card stock and set your printer on high quality printing.

BUILD YOUR OWN (  $40 \mathrm{ft}$  STACK SHIPPING CONTAINERS  $4 \mathrm{in} \ 1$  ) HO SCALE

For the best results print on 110 lb printable card stock and set your printer on high quality printing.