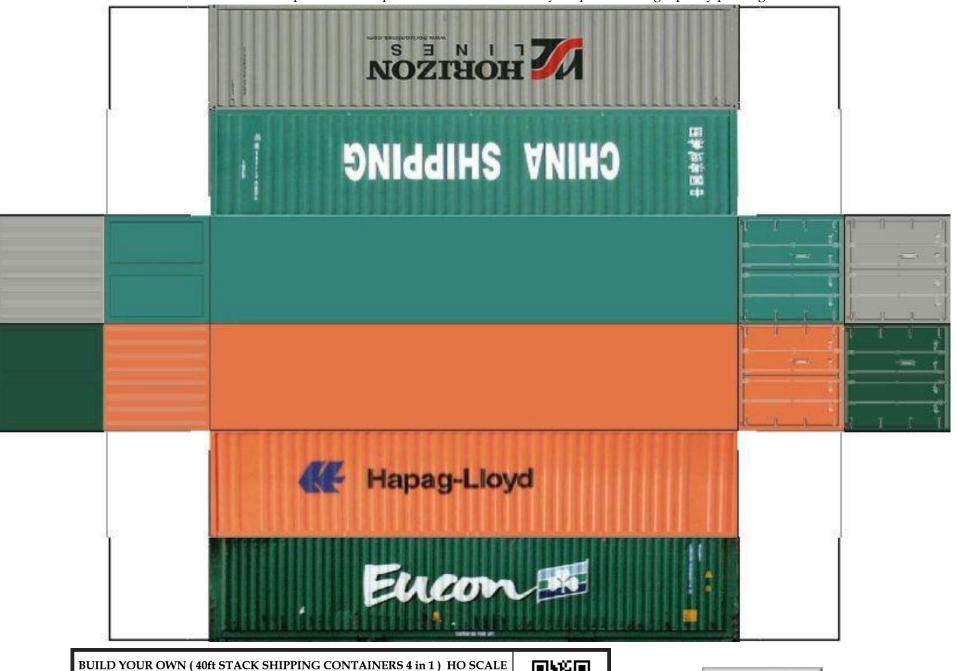

BUILD YOUR OWN (40ft STACK SHIPPING CONTAINERS 4 in 1) HO SCALE

For the best results print on 110 lb printable card stock and set your printer on high quality printing.

BUILD YOUR OWN (  $40 \mathrm{ft}$  STACK SHIPPING CONTAINERS 4 in 1 ) HO SCALE