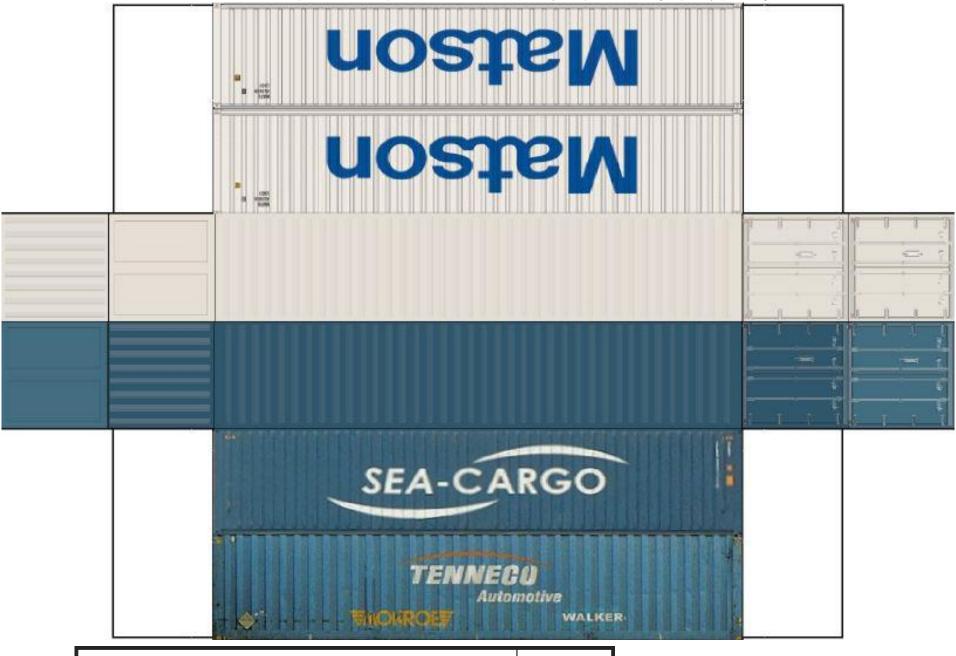

For the best results print on 110 lb printable card stock and set your printer on high quality printing.

BUILD YOUR OWN ( 40 ft STACK SHIPPING CONTAINERS  $4\ in\ 1$  ) HO SCALE

For the best results print on 110 lb printable card stock and set your printer on high quality printing.