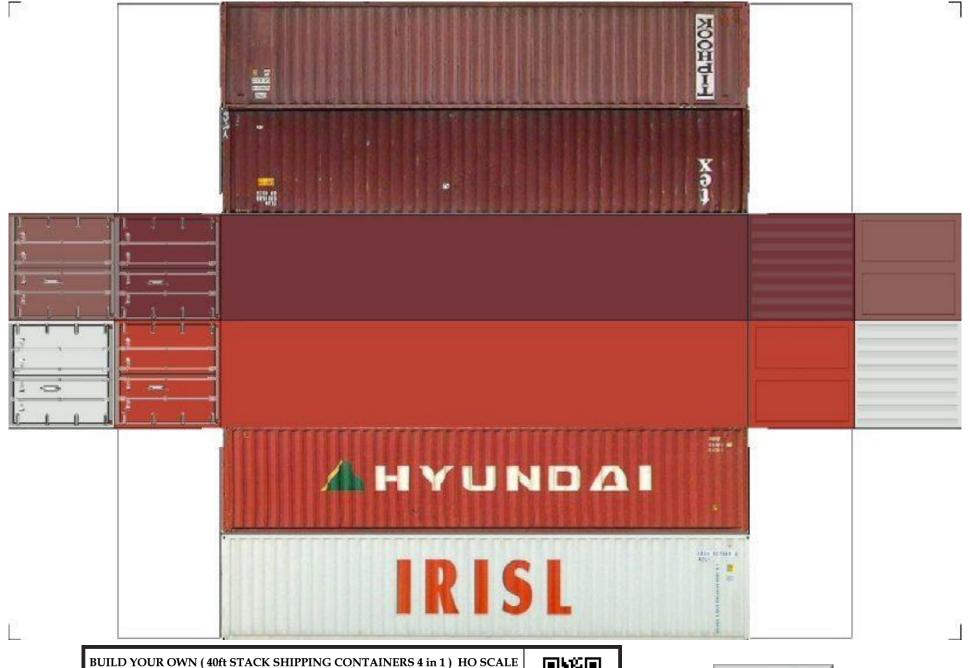

For the best results print on 110 lb printable card stock and set your printer on high quality printing.

BUILD YOUR OWN (  $40 \mathrm{ft}$  STACK SHIPPING CONTAINERS  $4 \mathrm{in} \ 1$  ) HO SCALE

For the best results print on 110 lb printable card stock and set your printer on high quality printing.