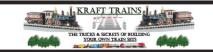

For the best results print on 110 lb printable card stock and set your printer on high quality printing.

BUILD YOUR OWN (  $40 \mathrm{ft}$  STACK SHIPPING CONTAINERS  $4 \mathrm{in} \ 1$  ) HO SCALE

For the best results print on 110 lb printable card stock and set your printer on high quality printing.