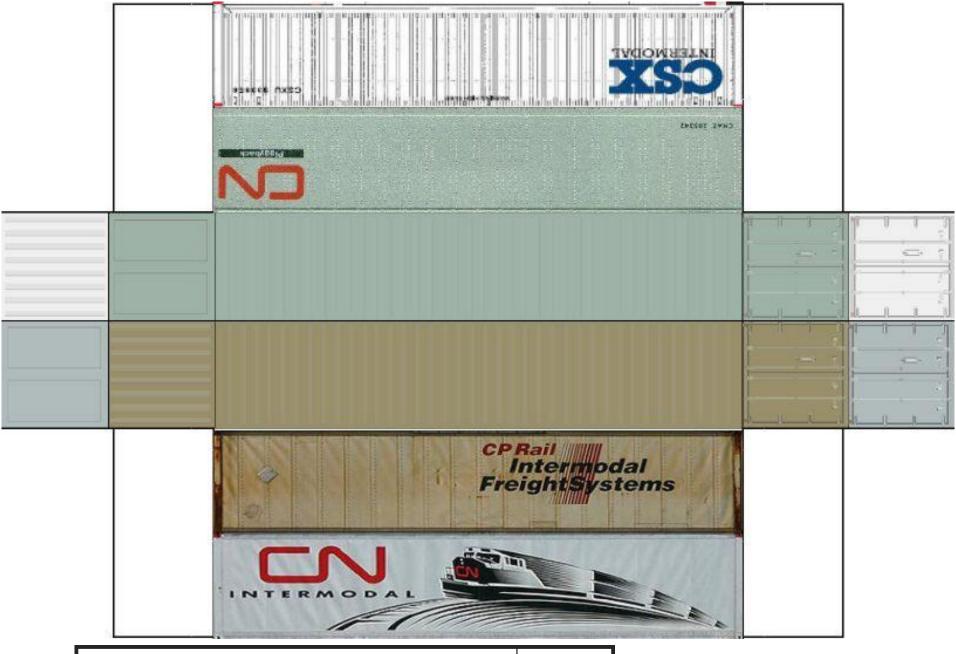

For the best results print on 110 lb printable card stock and set your printer on high quality printing.

BUILD YOUR OWN ( 40 ft STACK SHIPPING CONTAINERS  $4\ in\ 1$  ) HO SCALE

For the best results print on 110 lb printable card stock and set your printer on high quality printing.