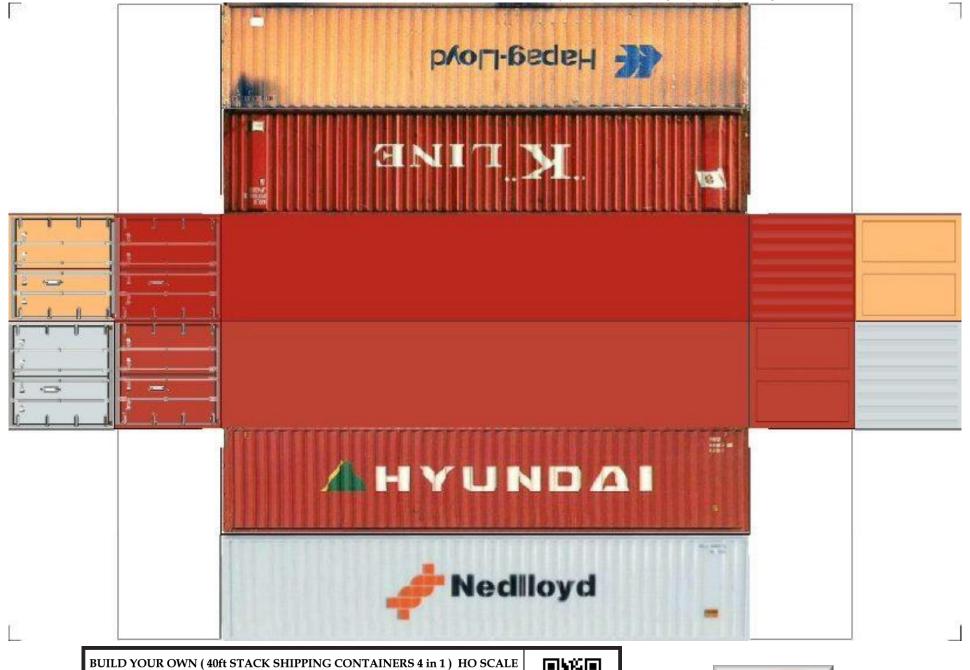

BUILD YOUR OWN ( 40 ft STACK SHIPPING CONTAINERS  $4\ in\ 1$  ) HO SCALE

For the best results print on 110 lb printable card stock and set your printer on high quality printing.

For the best results print on 110 lb printable card stock and set your printer on high quality printing.