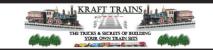

For the best results print on 110 lb printable card stock and set your printer on high quality printing.

For the best results print on 110 lb printable card stock and set your printer on high quality printing.