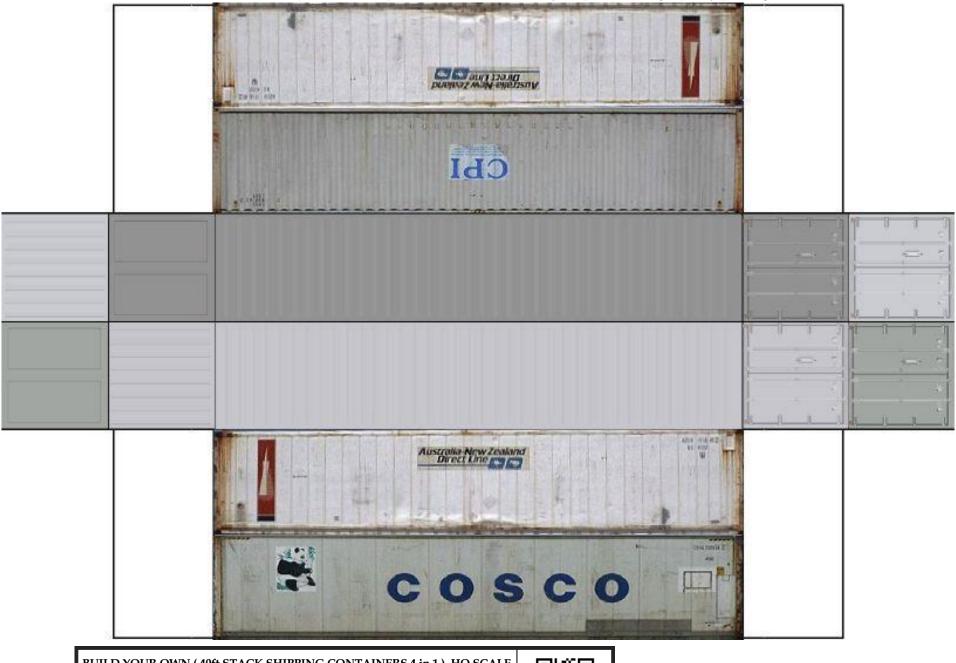

For the best results print on 110 lb printable card stock and set your printer on high quality printing.

BUILD YOUR OWN (  $40 \mathrm{ft}$  STACK SHIPPING CONTAINERS  $4 \mathrm{in} \ 1$  ) HO SCALE

For the best results print on 110 lb printable card stock and set your printer on high quality printing.