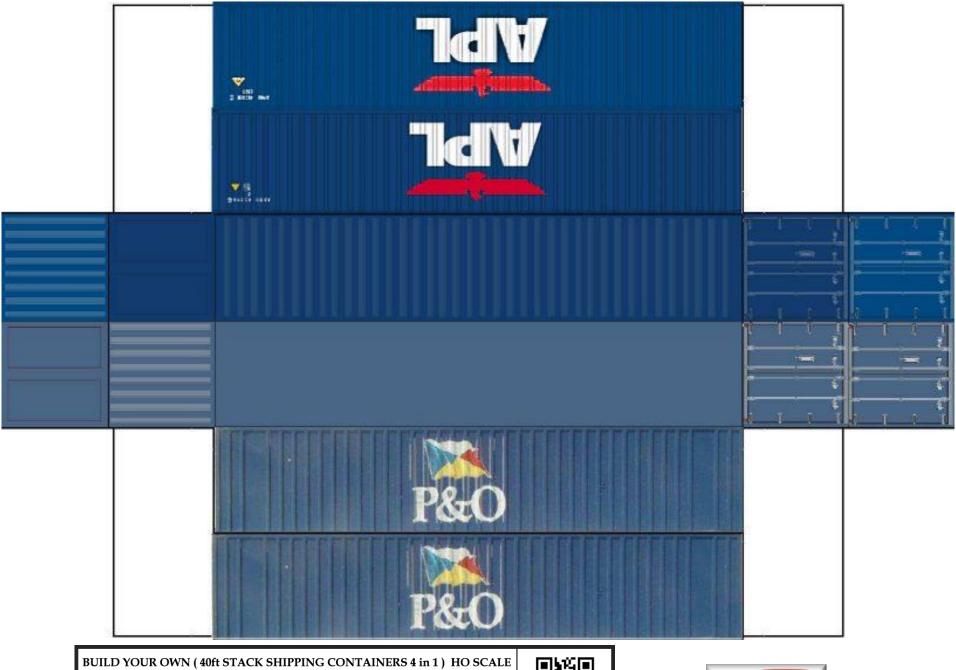

For the best results print on 110 lb printable card stock and set your printer on high quality printing.

BUILD YOUR OWN ( 40 ft STACK SHIPPING CONTAINERS  $4\ in\ 1$  ) HO SCALE

For the best results print on 110 lb printable card stock and set your printer on high quality printing.