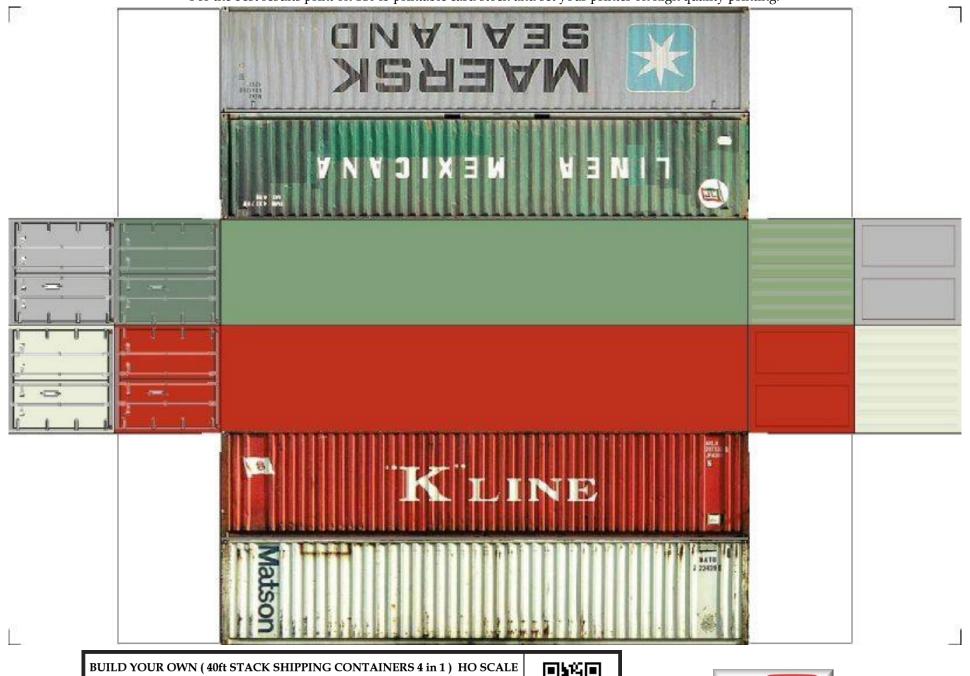

For the best results print on 110 lb printable card stock and set your printer on high quality printing.

BUILD YOUR OWN (  $40 \mathrm{ft}$  STACK SHIPPING CONTAINERS  $4 \mathrm{in} \ 1$  ) HO SCALE

For the best results print on 110 lb printable card stock and set your printer on high quality printing.