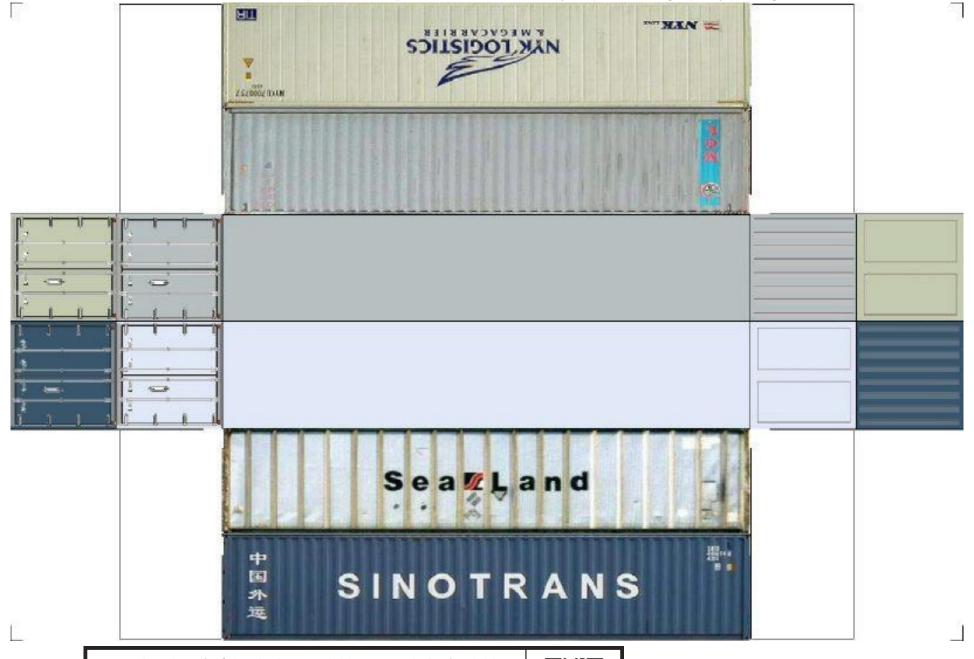

For the best results print on 110 lb printable card stock and set your printer on high quality printing.

BUILD YOUR OWN ( 40 ft STACK SHIPPING CONTAINERS  $4\ in\ 1$  ) HO SCALE

For the best results print on 110 lb printable card stock and set your printer on high quality printing.