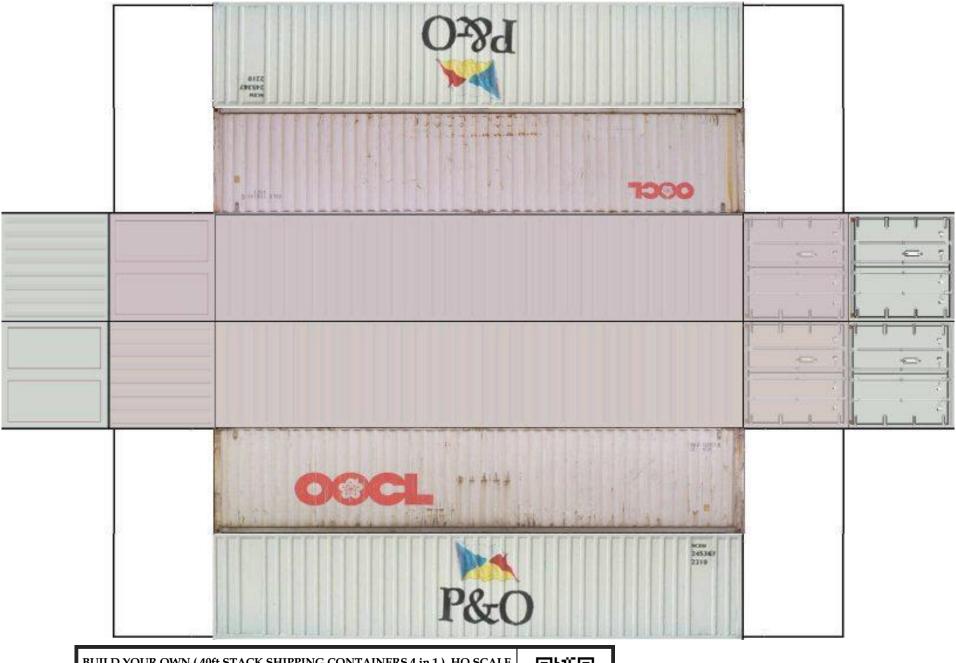

For the best results print on 110 lb printable card stock and set your printer on high quality printing.

BUILD YOUR OWN (  $40 \mathrm{ft}$  STACK SHIPPING CONTAINERS  $4 \mathrm{in} \ 1$  ) HO SCALE

For the best results print on 110 lb printable card stock and set your printer on high quality printing.