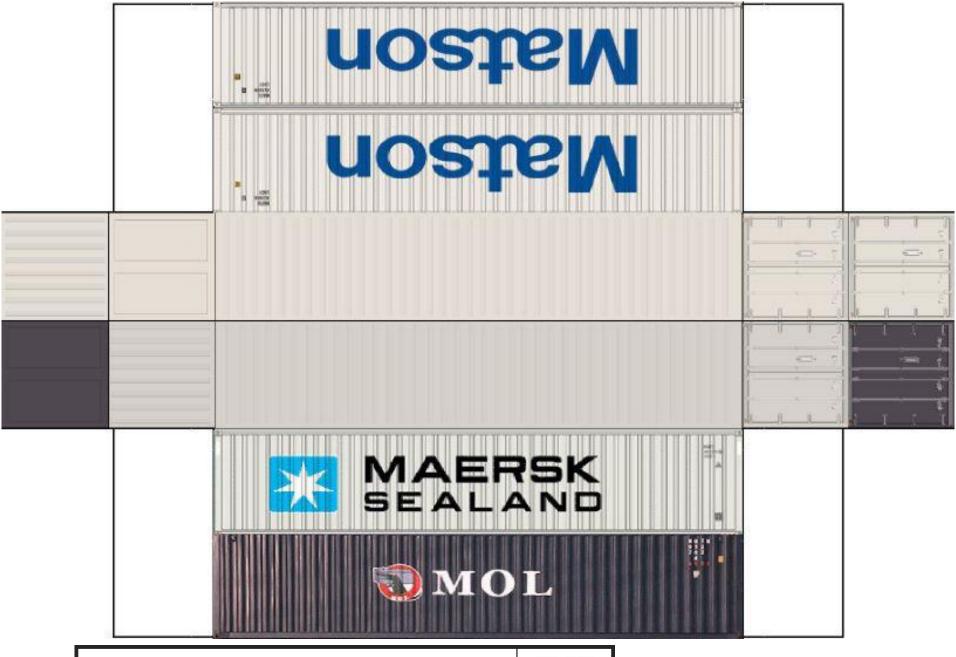

For the best results print on 110 lb printable card stock and set your printer on high quality printing.

BUILD YOUR OWN ( 40 ft STACK SHIPPING CONTAINERS  $4\ in\ 1$  ) HO SCALE

For the best results print on 110 lb printable card stock and set your printer on high quality printing.