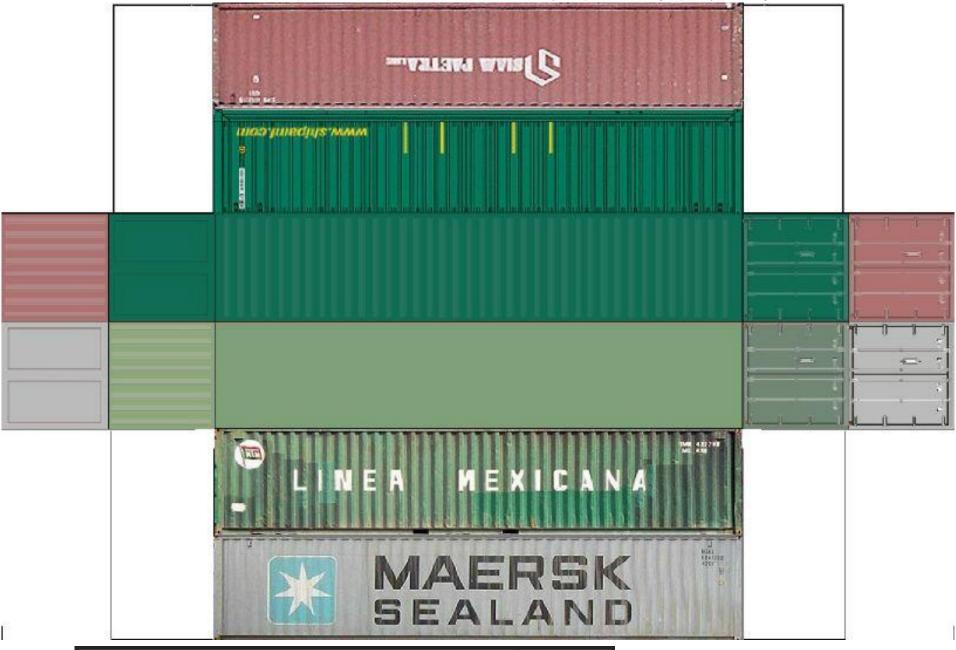

For the best results print on 110 lb printable card stock and set your printer on high quality printing.

BUILD YOUR OWN ( 40 ft STACK SHIPPING CONTAINERS  $4\ in\ 1$  ) HO SCALE

For the best results print on 110 lb printable card stock and set your printer on high quality printing.