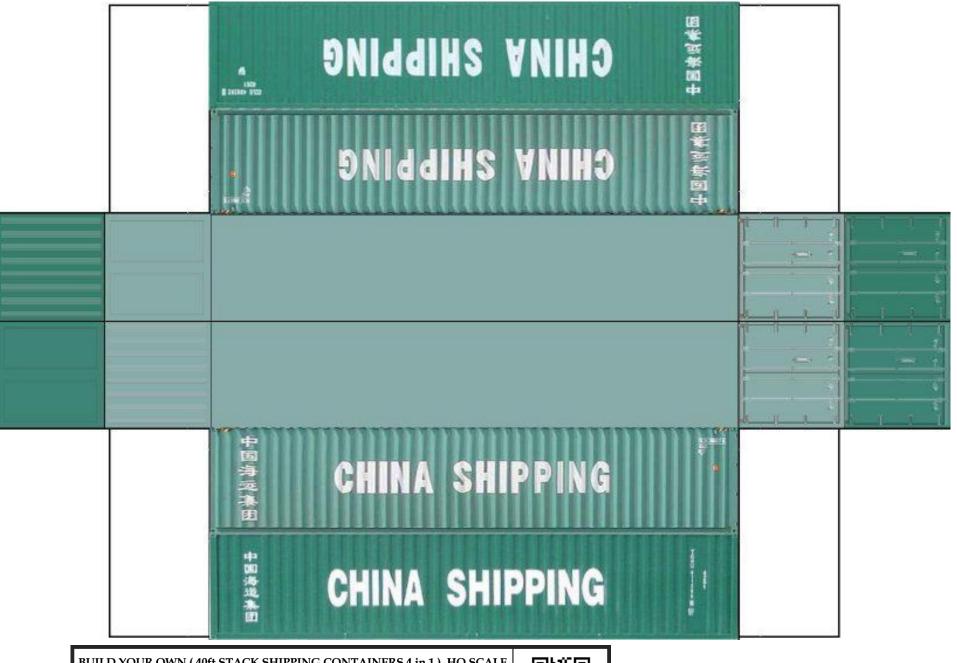

For the best results print on 110 lb printable card stock and set your printer on high quality printing.

BUILD YOUR OWN ( 40 ft STACK SHIPPING CONTAINERS  $4\ in\ 1$  ) HO SCALE

For the best results print on 110 lb printable card stock and set your printer on high quality printing.