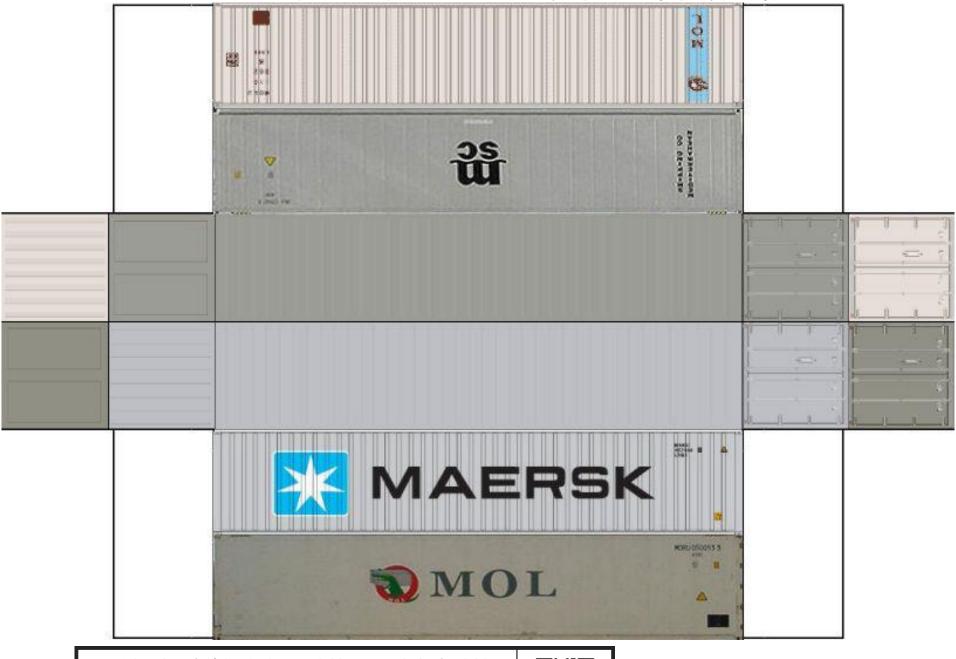

For the best results print on 110 lb printable card stock and set your printer on high quality printing.

BUILD YOUR OWN (  $40 \mathrm{ft}$  STACK SHIPPING CONTAINERS  $4 \mathrm{in} \ 1$  ) HO SCALE

For the best results print on 110 lb printable card stock and set your printer on high quality printing.