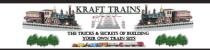

For the best results print on 110 lb printable card stock and set your printer on high quality printing.

BUILD YOUR OWN (  $40 \mathrm{ft}$  STACK SHIPPING CONTAINERS  $4 \mathrm{in} \ 1$  ) HO SCALE

For the best results print on 110 lb printable card stock and set your printer on high quality printing.