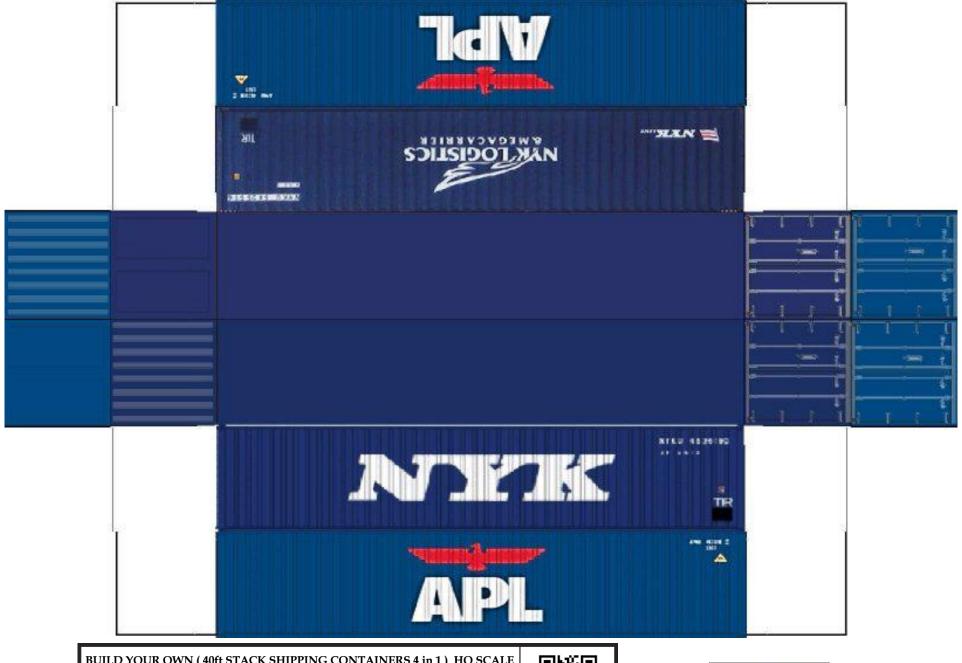

For the best results print on 110 lb printable card stock and set your printer on high quality printing.

BUILD YOUR OWN ( 40 ft STACK SHIPPING CONTAINERS  $4\ in\ 1$  ) HO SCALE

For the best results print on 110 lb printable card stock and set your printer on high quality printing.