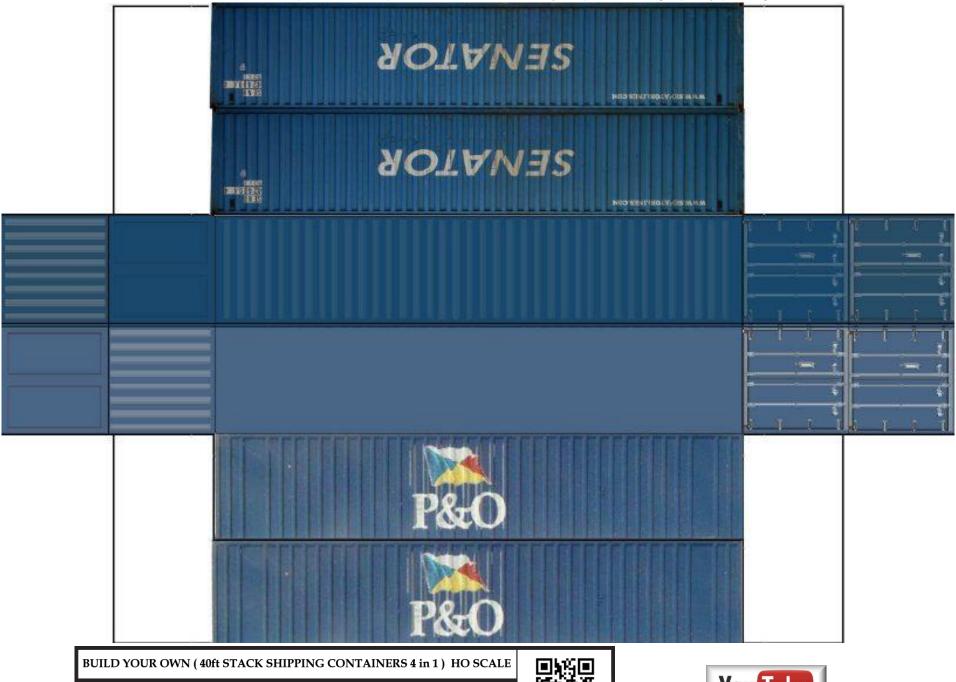

For the best results print on 110 lb printable card stock and set your printer on high quality printing.

BUILD YOUR OWN ( 40 ft STACK SHIPPING CONTAINERS  $4\ in\ 1$  ) HO SCALE

For the best results print on 110 lb printable card stock and set your printer on high quality printing.