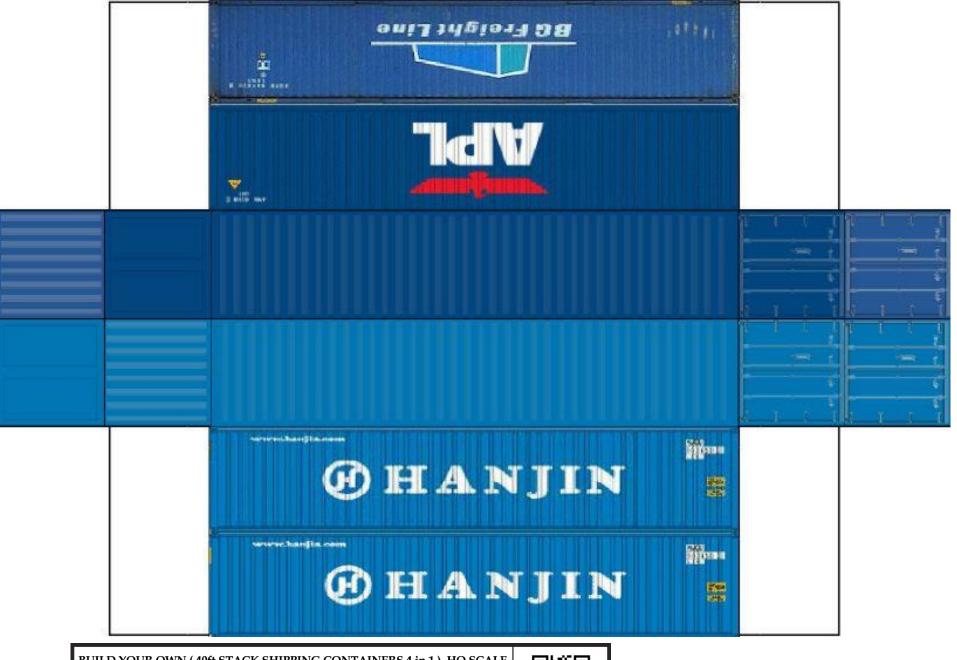

For the best results print on 110 lb printable card stock and set your printer on high quality printing.

BUILD YOUR OWN ( 40 ft STACK SHIPPING CONTAINERS  $4\ in\ 1$  ) HO SCALE

For the best results print on 110 lb printable card stock and set your printer on high quality printing.