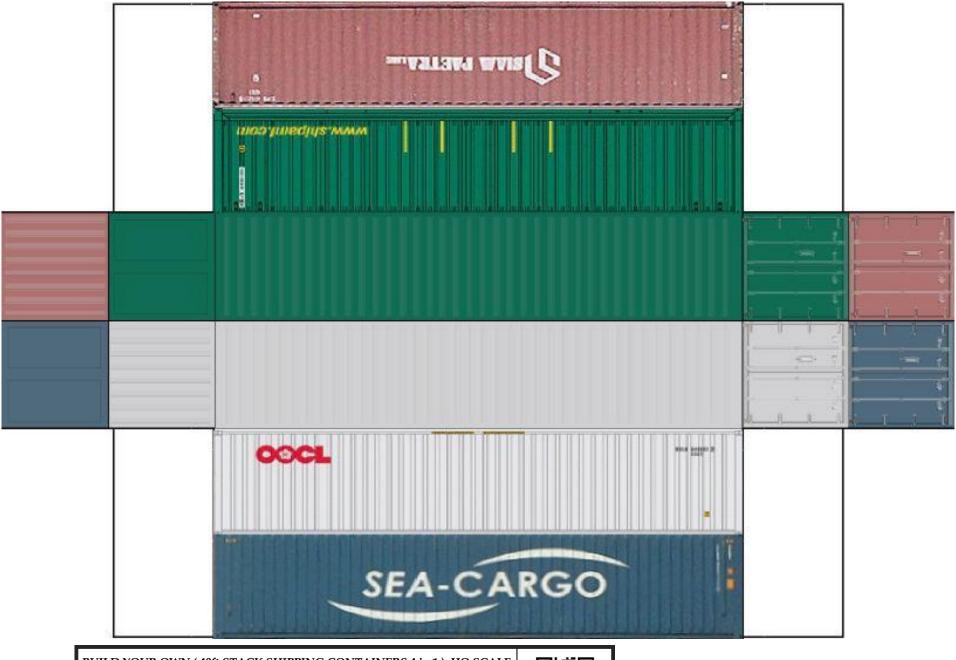

For the best results print on 110 lb printable card stock and set your printer on high quality printing.

For the best results print on 110 lb printable card stock and set your printer on high quality printing.