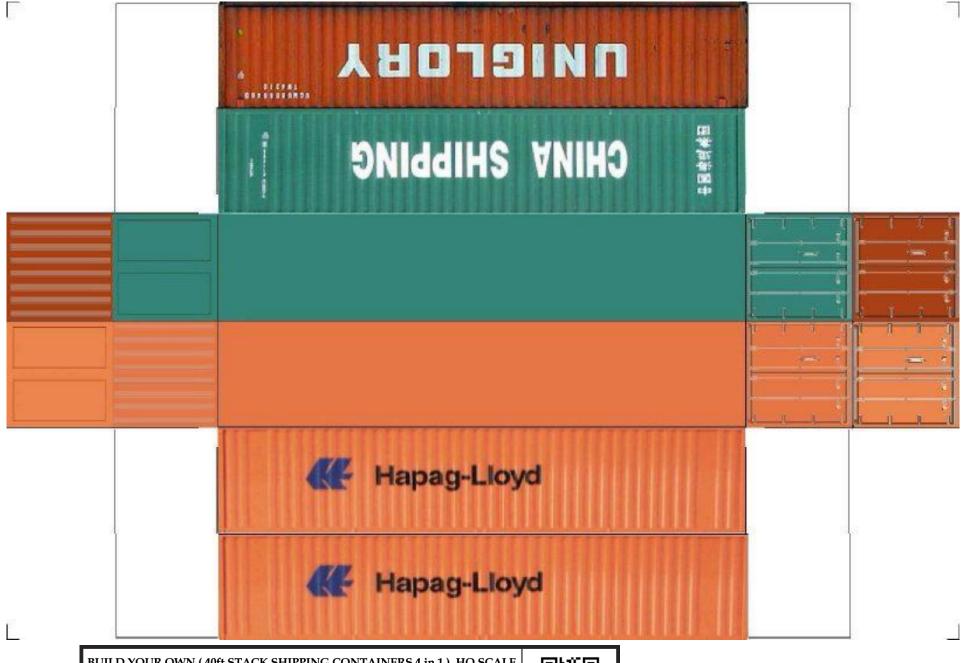

For the best results print on 110 lb printable card stock and set your printer on high quality printing.

BUILD YOUR OWN ( 40 ft STACK SHIPPING CONTAINERS  $4\ in\ 1$  ) HO SCALE

For the best results print on 110 lb printable card stock and set your printer on high quality printing.