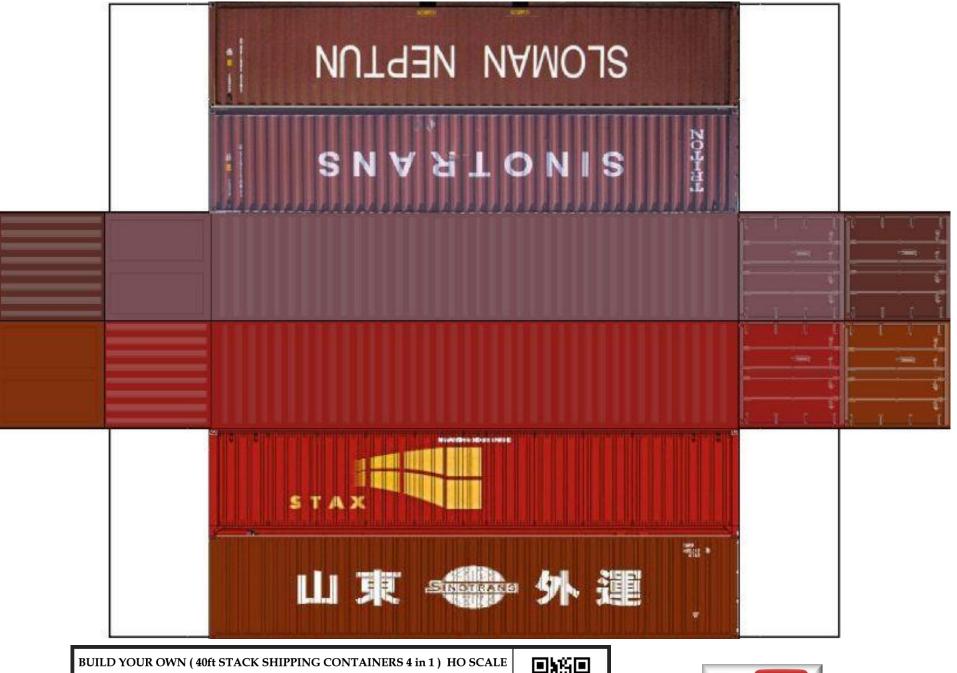

BUILD YOUR OWN (40ft STACK SHIPPING CONTAINERS 4 in 1) HO SCALE

For the best results print on 110 lb printable card stock and set your printer on high quality printing.

BUILD YOUR OWN ( 40 ft STACK SHIPPING CONTAINERS  $4\ in\ 1$  ) HO SCALE