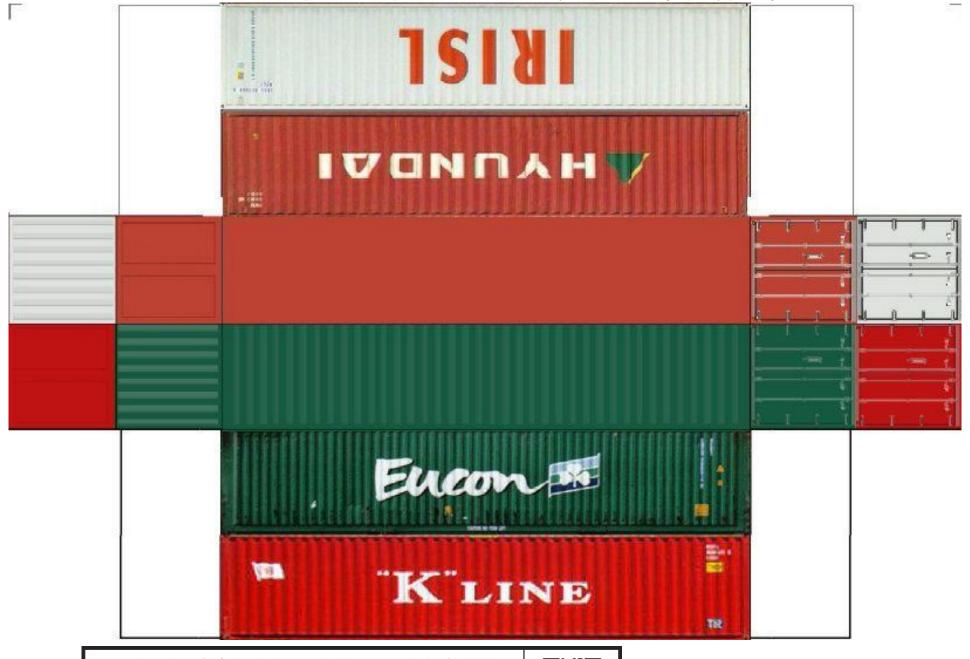

For the best results print on 110 lb printable card stock and set your printer on high quality printing.

BUILD YOUR OWN (  $40 \mathrm{ft}$  STACK SHIPPING CONTAINERS  $4 \mathrm{in} \ 1$  ) HO SCALE

For the best results print on 110 lb printable card stock and set your printer on high quality printing.