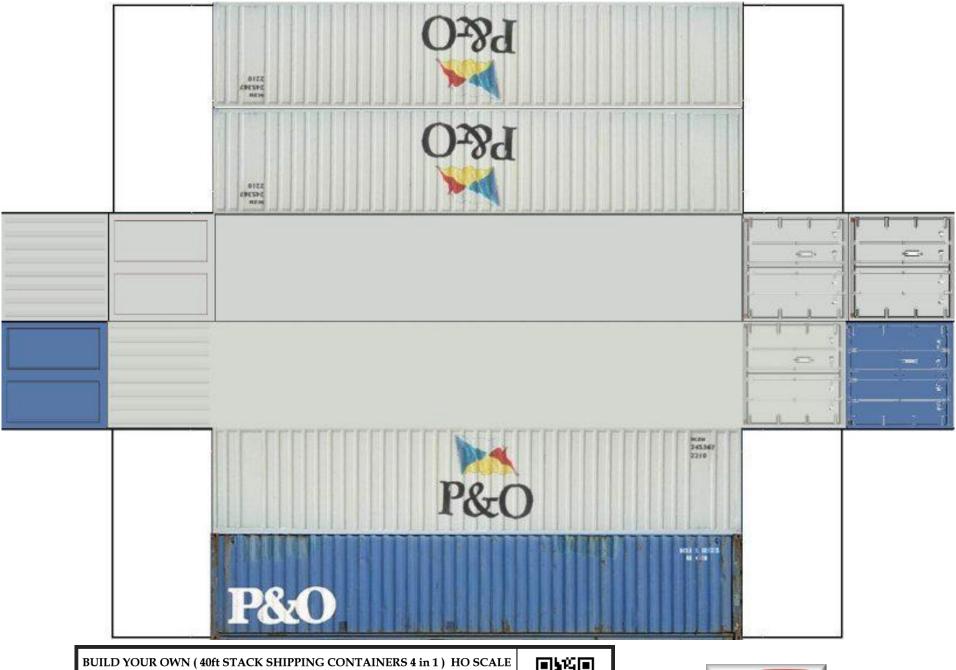

For the best results print on 110 lb printable card stock and set your printer on high quality printing.

BUILD YOUR OWN (  $40 \mathrm{ft}$  STACK SHIPPING CONTAINERS  $4 \mathrm{in} \ 1$  ) HO SCALE

For the best results print on 110 lb printable card stock and set your printer on high quality printing.