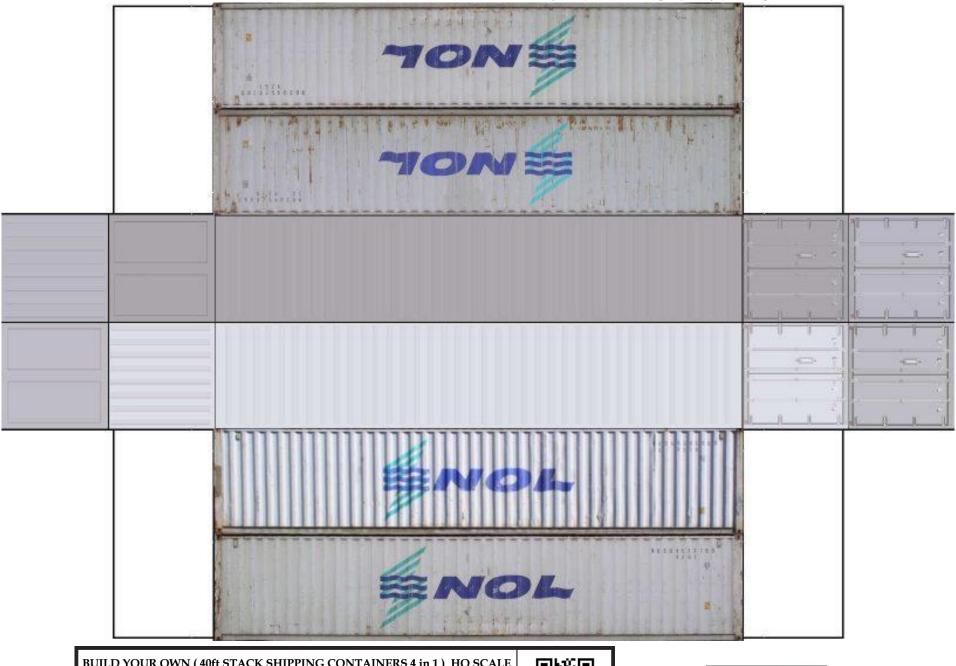

For the best results print on 110 lb printable card stock and set your printer on high quality printing.

BUILD YOUR OWN ( 40 ft STACK SHIPPING CONTAINERS  $4\ in\ 1$  ) HO SCALE

For the best results print on 110 lb printable card stock and set your printer on high quality printing.