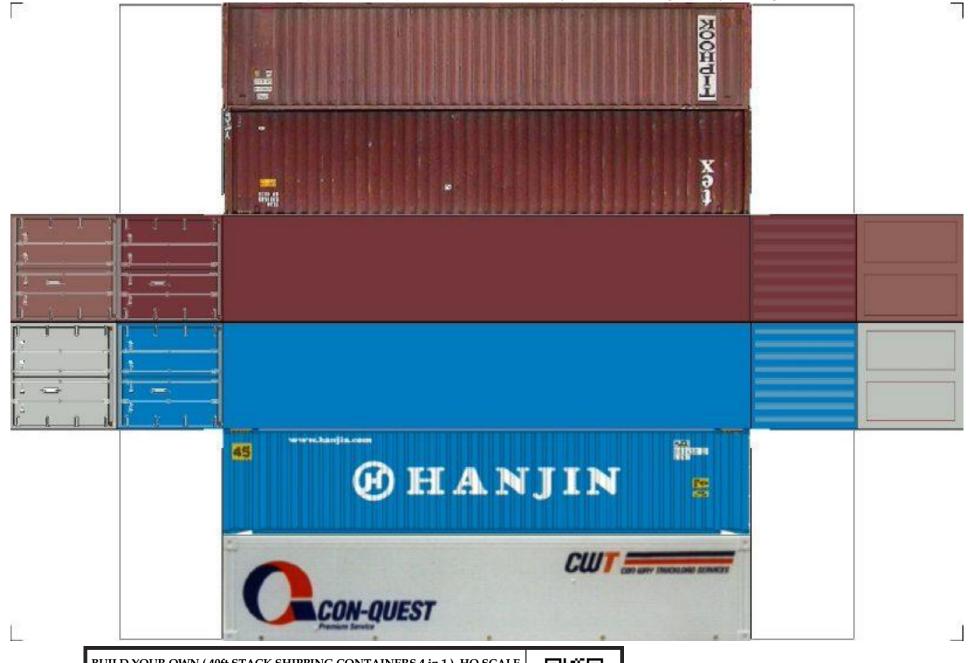

BUILD YOUR OWN (40ft STACK SHIPPING CONTAINERS 4 in 1) HO SCALE

For the best results print on 110 lb printable card stock and set your printer on high quality printing.

BUILD YOUR OWN (  $40 \mathrm{ft}$  STACK SHIPPING CONTAINERS 4 in 1 ) HO SCALE