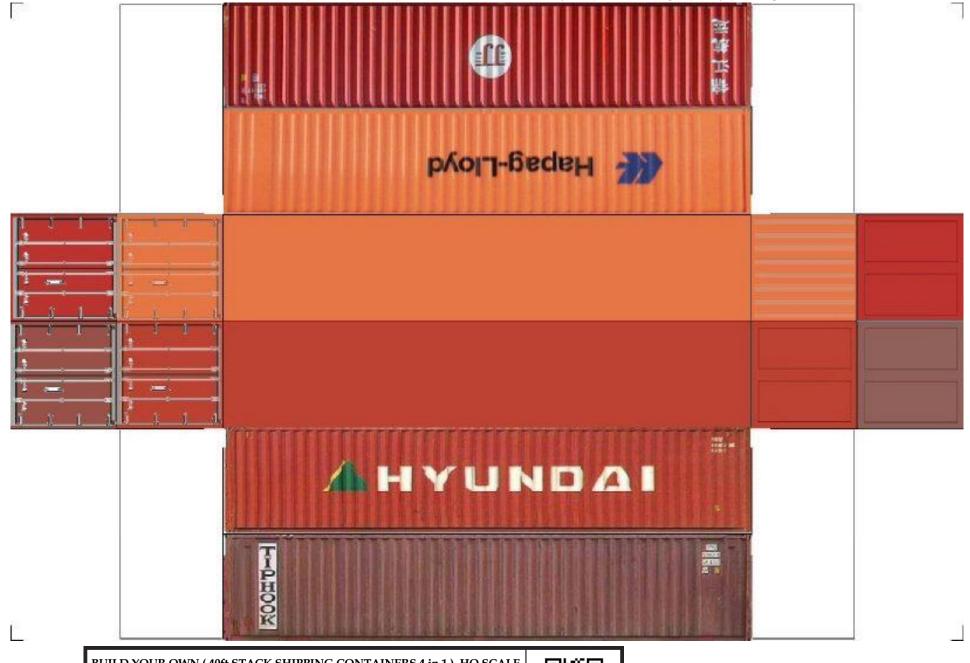

For the best results print on 110 lb printable card stock and set your printer on high quality printing.

BUILD YOUR OWN (  $40 \mathrm{ft}$  STACK SHIPPING CONTAINERS  $4 \mathrm{in} \ 1$  ) HO SCALE

For the best results print on 110 lb printable card stock and set your printer on high quality printing.