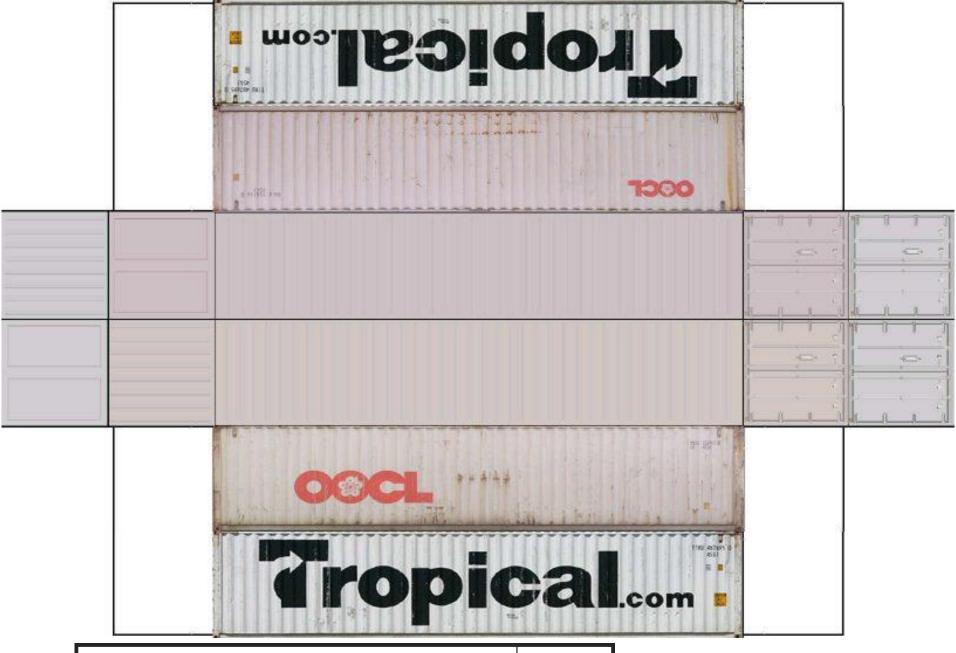

For the best results print on 110 lb printable card stock and set your printer on high quality printing.

BUILD YOUR OWN (  $40 \mathrm{ft}$  STACK SHIPPING CONTAINERS  $4 \mathrm{in} \ 1$  ) HO SCALE

For the best results print on 110 lb printable card stock and set your printer on high quality printing.