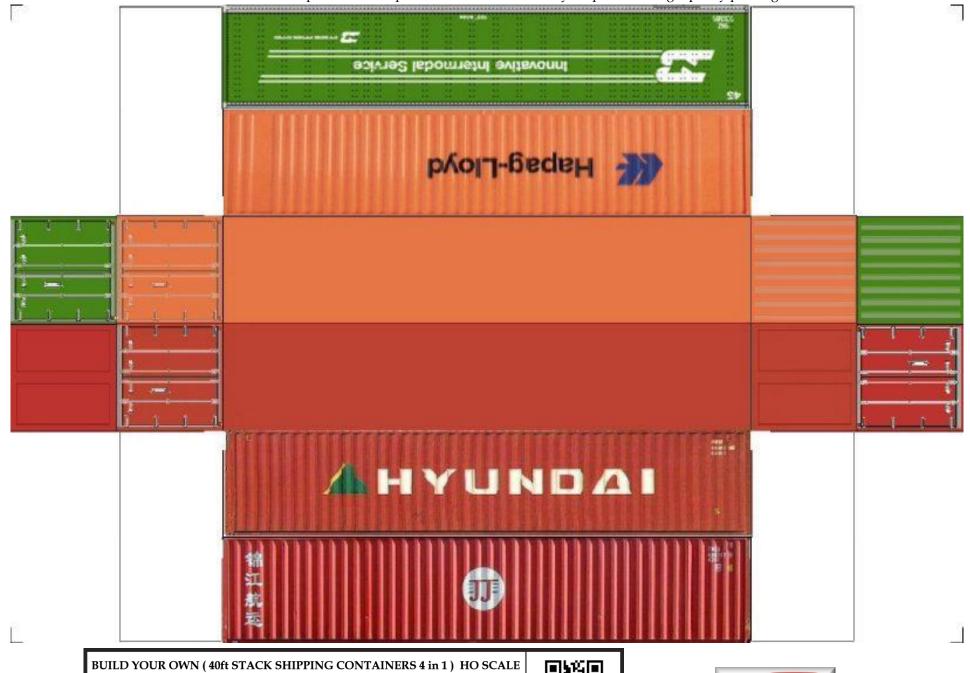

For the best results print on 110 lb printable card stock and set your printer on high quality printing.

BUILD YOUR OWN ( 40 ft STACK SHIPPING CONTAINERS  $4\ in\ 1$  ) HO SCALE

For the best results print on 110 lb printable card stock and set your printer on high quality printing.