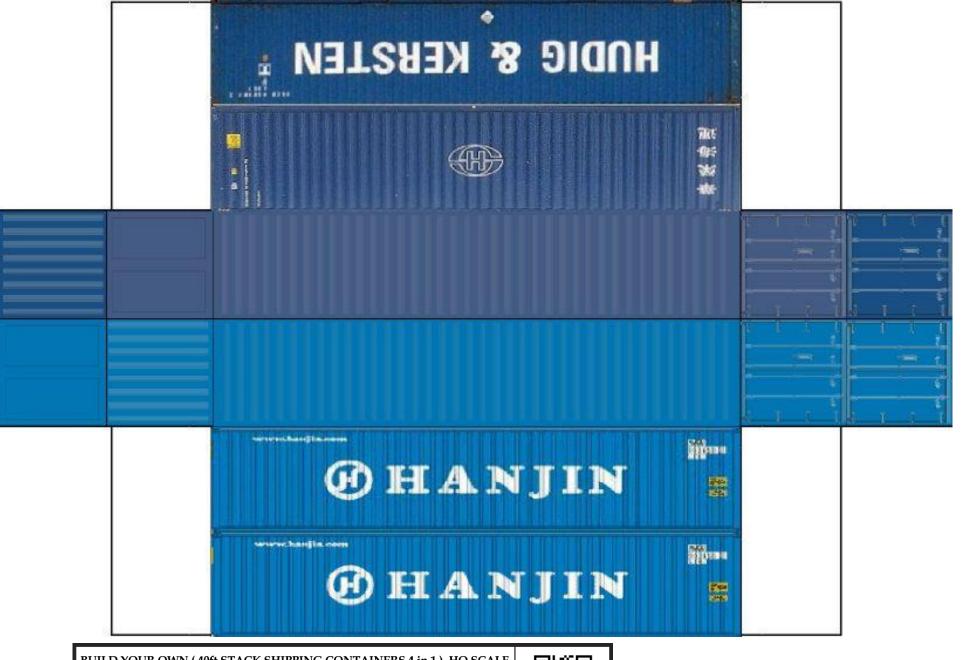

For the best results print on 110 lb printable card stock and set your printer on high quality printing.

BUILD YOUR OWN ( 40 ft STACK SHIPPING CONTAINERS  $4\ in\ 1$  ) HO SCALE

For the best results print on 110 lb printable card stock and set your printer on high quality printing.