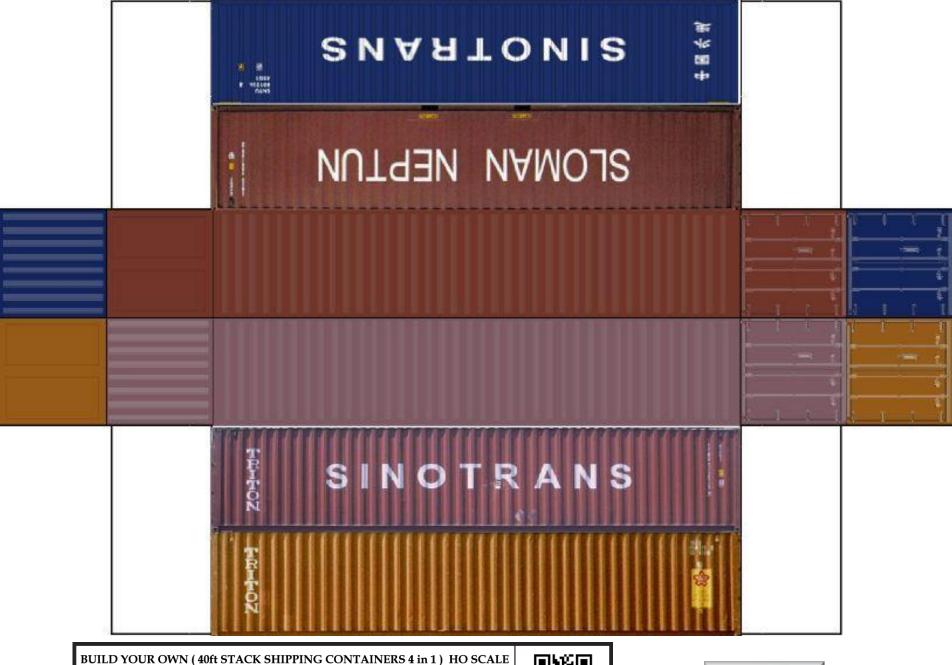

For the best results print on 110 lb printable card stock and set your printer on high quality printing.

BUILD YOUR OWN ( 40 ft STACK SHIPPING CONTAINERS  $4\ in\ 1$  ) HO SCALE

For the best results print on 110 lb printable card stock and set your printer on high quality printing.