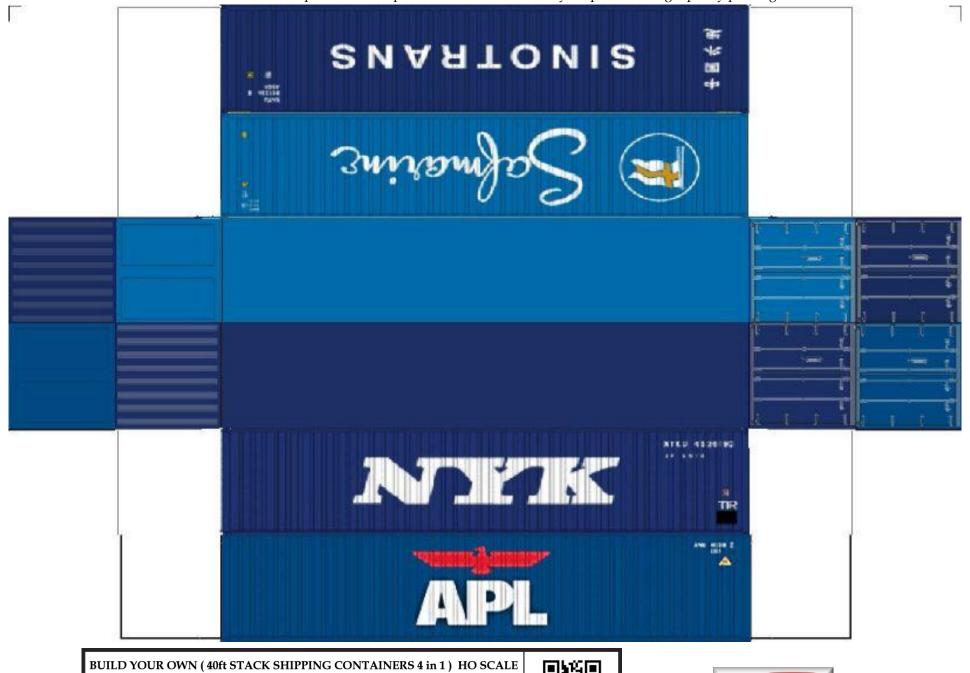

For the best results print on 110 lb printable card stock and set your printer on high quality printing.

BUILD YOUR OWN (  $40 \mathrm{ft}$  STACK SHIPPING CONTAINERS  $4 \mathrm{in} \ 1$  ) HO SCALE

For the best results print on 110 lb printable card stock and set your printer on high quality printing.