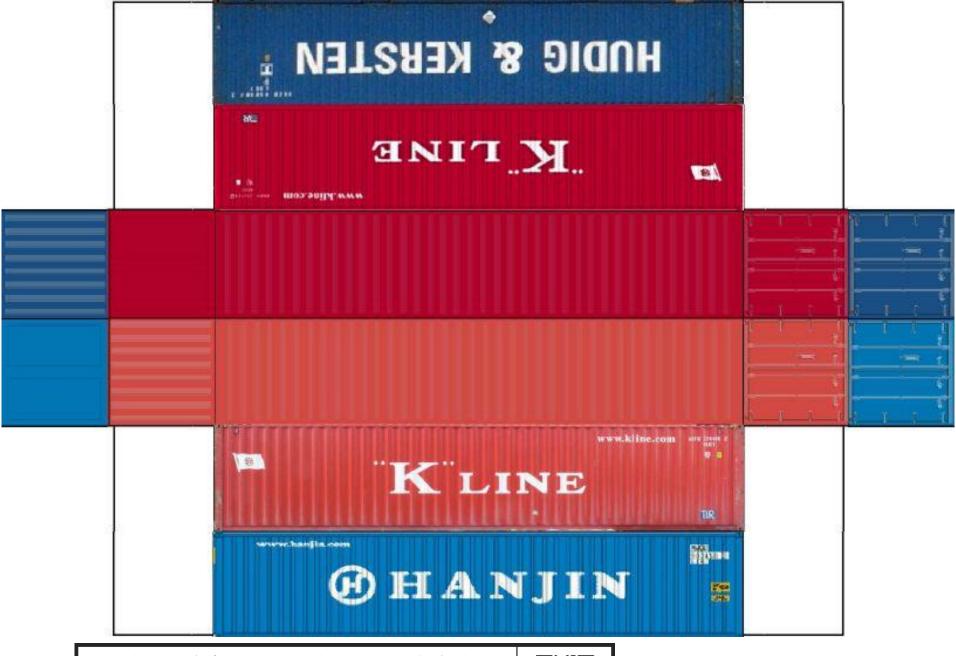

For the best results print on 110 lb printable card stock and set your printer on high quality printing.

BUILD YOUR OWN ( 40 ft STACK SHIPPING CONTAINERS  $4\ in\ 1$  ) HO SCALE

For the best results print on 110 lb printable card stock and set your printer on high quality printing.