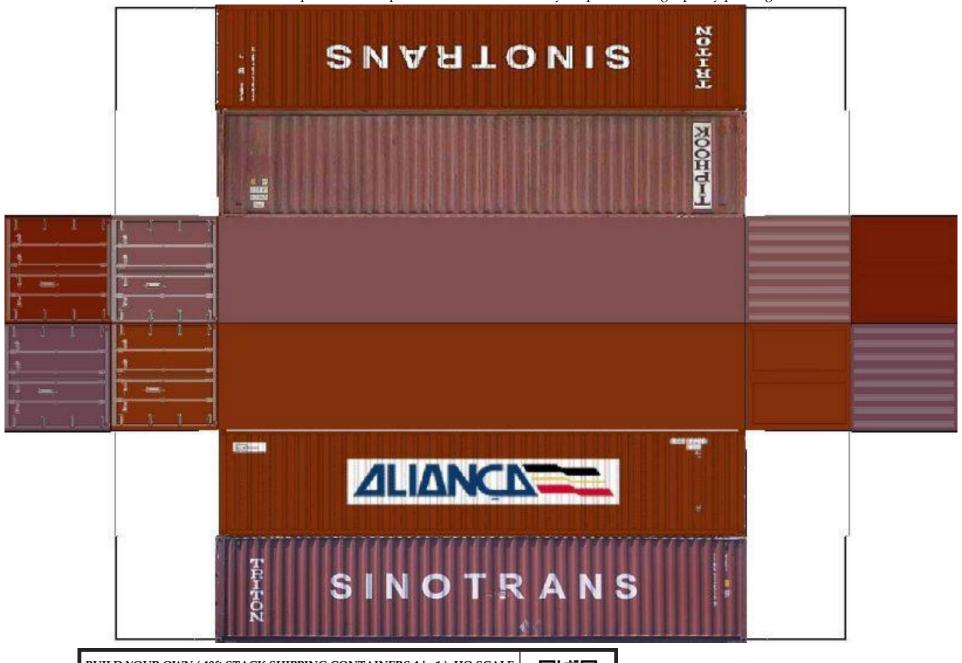

For the best results print on 110 lb printable card stock and set your printer on high quality printing.

BUILD YOUR OWN (  $40 \mathrm{ft}$  STACK SHIPPING CONTAINERS  $4 \mathrm{in} \ 1$  ) HO SCALE

For the best results print on 110 lb printable card stock and set your printer on high quality printing.