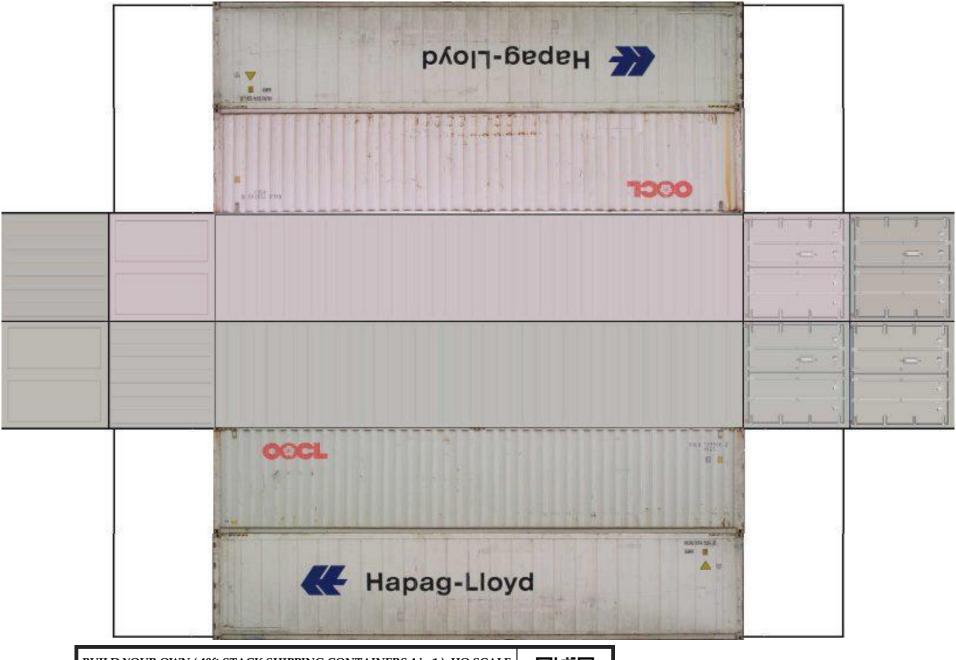

BUILD YOUR OWN ( 40 ft STACK SHIPPING CONTAINERS  $4\ in\ 1$  ) HO SCALE

For the best results print on 110 lb printable card stock and set your printer on high quality printing.

For the best results print on 110 lb printable card stock and set your printer on high quality printing.