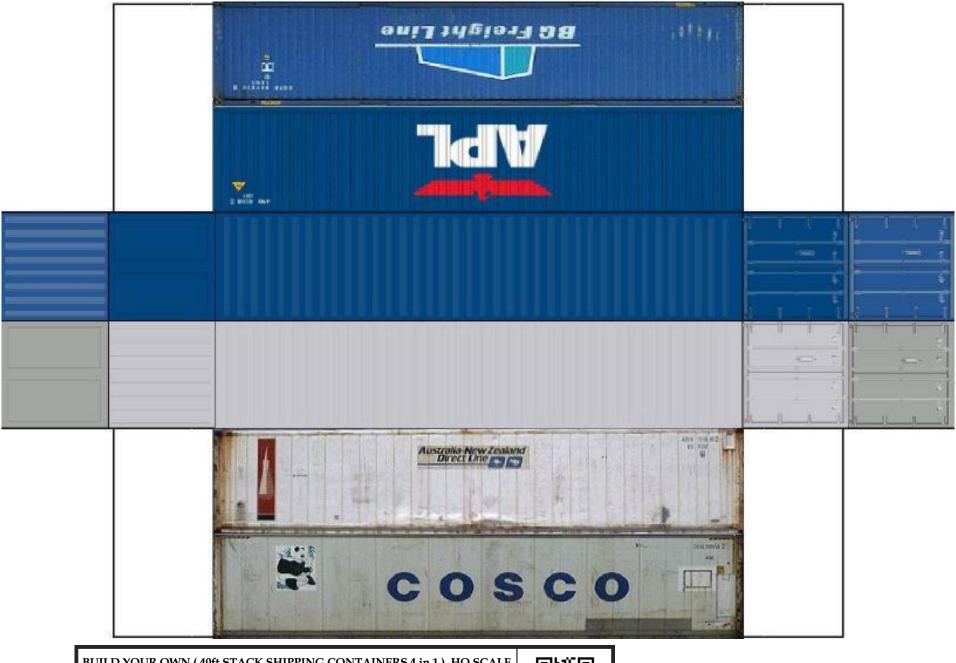

For the best results print on 110 lb printable card stock and set your printer on high quality printing.

BUILD YOUR OWN ( 40 ft STACK SHIPPING CONTAINERS  $4\ in\ 1$  ) HO SCALE

For the best results print on 110 lb printable card stock and set your printer on high quality printing.