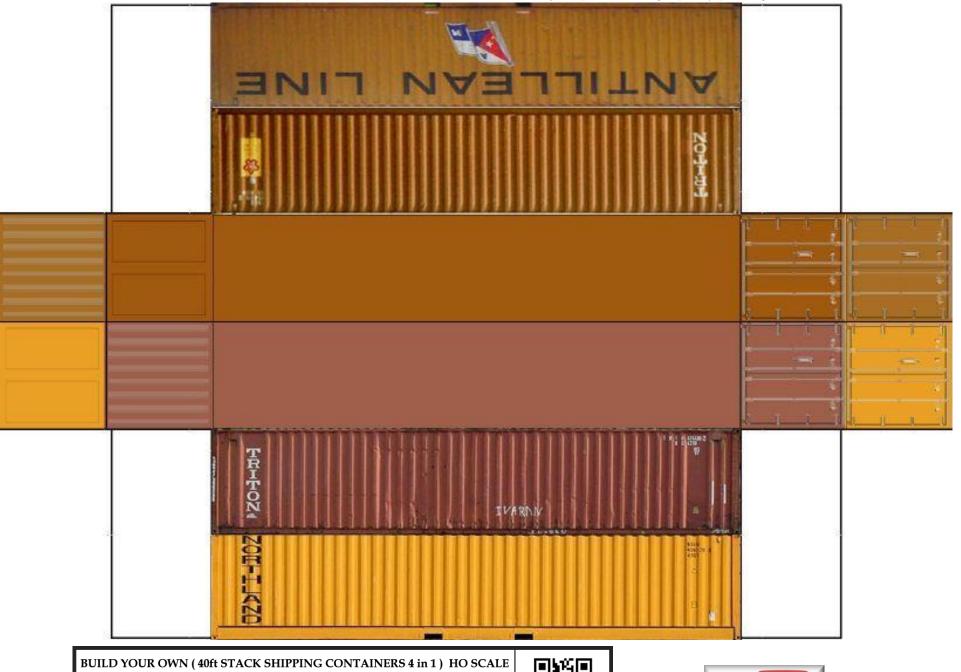

For the best results print on 110 lb printable card stock and set your printer on high quality printing.

BUILD YOUR OWN (  $40 \mathrm{ft}$  STACK SHIPPING CONTAINERS  $4 \mathrm{in} \ 1$  ) HO SCALE

For the best results print on 110 lb printable card stock and set your printer on high quality printing.