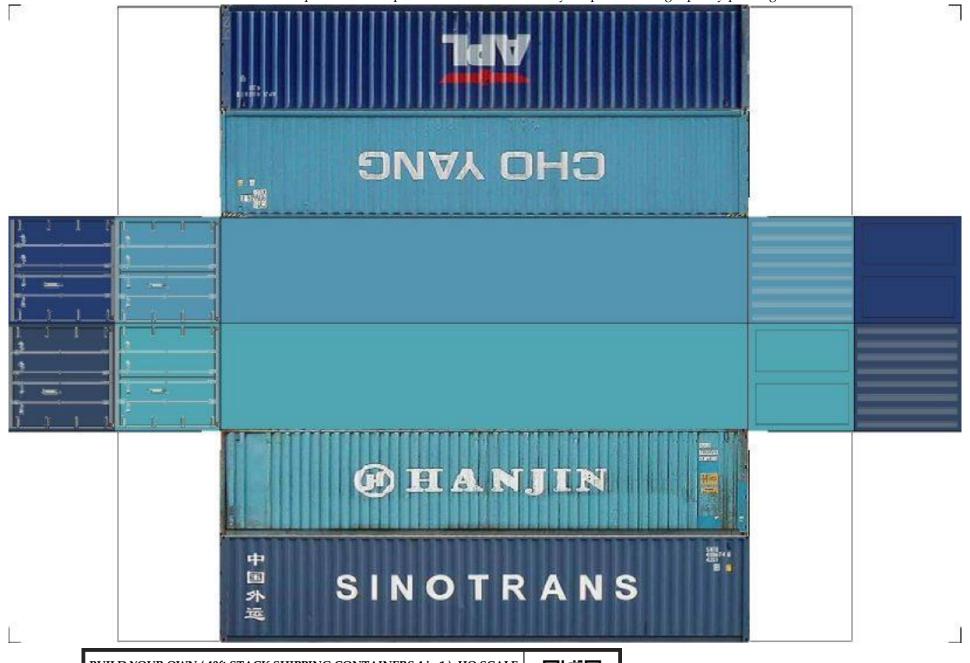

For the best results print on 110 lb printable card stock and set your printer on high quality printing.

BUILD YOUR OWN (  $40 \mathrm{ft}$  STACK SHIPPING CONTAINERS  $4 \mathrm{in} \ 1$  ) HO SCALE

For the best results print on 110 lb printable card stock and set your printer on high quality printing.