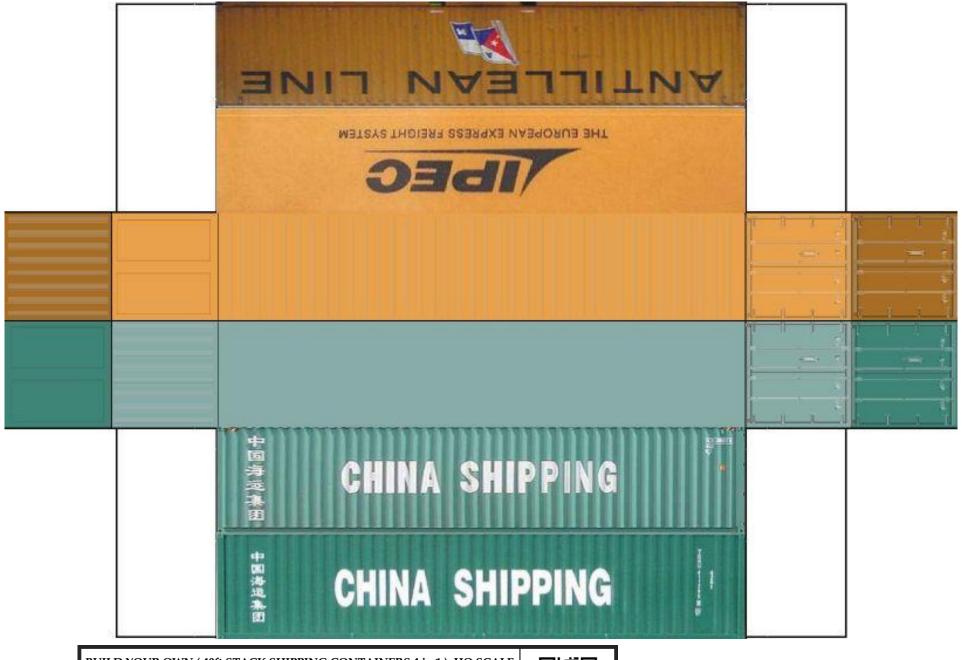

For the best results print on 110 lb printable card stock and set your printer on high quality printing.

BUILD YOUR OWN ( 40 ft STACK SHIPPING CONTAINERS  $4\ in\ 1$  ) HO SCALE

For the best results print on 110 lb printable card stock and set your printer on high quality printing.