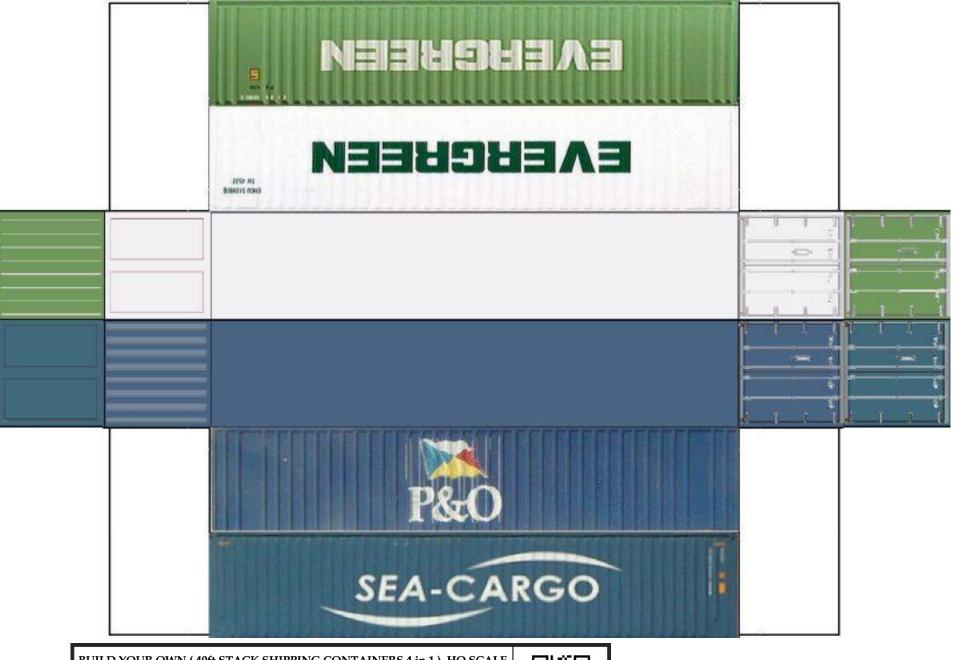

For the best results print on 110 lb printable card stock and set your printer on high quality printing.

BUILD YOUR OWN (  $40 \mathrm{ft}$  STACK SHIPPING CONTAINERS  $4 \mathrm{in} \ 1$  ) HO SCALE

For the best results print on 110 lb printable card stock and set your printer on high quality printing.