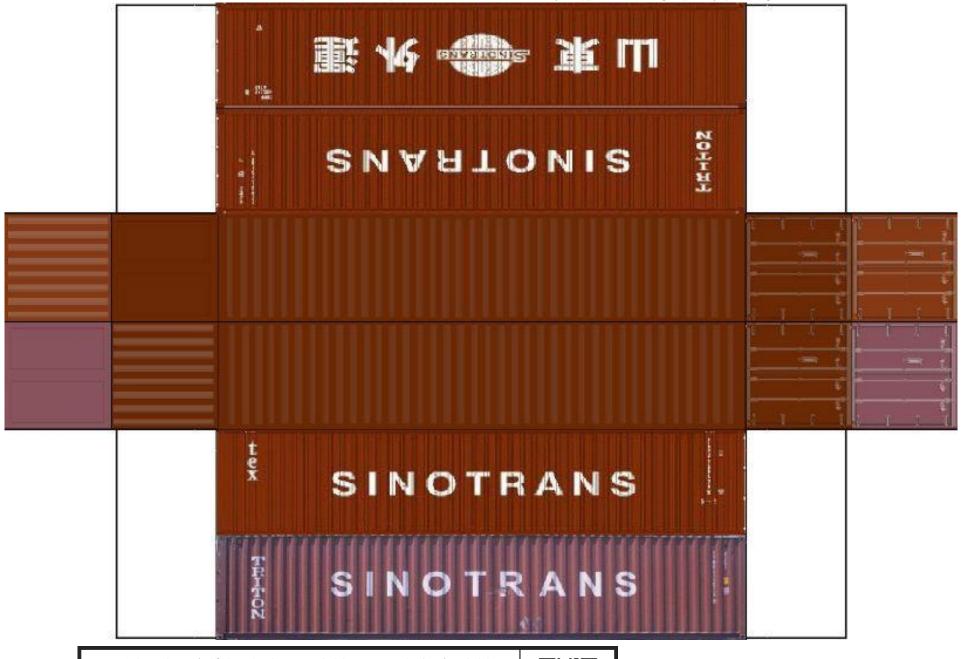

For the best results print on 110 lb printable card stock and set your printer on high quality printing.

BUILD YOUR OWN (  $40 \mathrm{ft}$  STACK SHIPPING CONTAINERS  $4 \mathrm{in} \ 1$  ) HO SCALE

For the best results print on 110 lb printable card stock and set your printer on high quality printing.