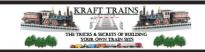

For the best results print on 110 lb printable card stock and set your printer on high quality printing.

For the best results print on 110 lb printable card stock and set your printer on high quality printing.