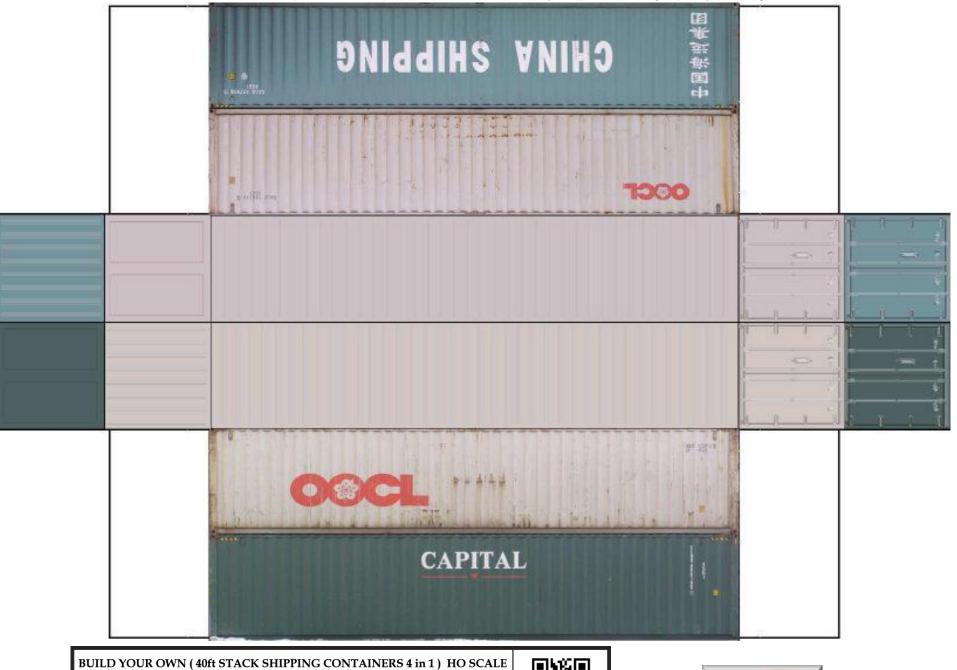

BUILD YOUR OWN ( 40 ft STACK SHIPPING CONTAINERS  $4\ in\ 1$  ) HO SCALE

For the best results print on 110 lb printable card stock and set your printer on high quality printing.

For the best results print on 110 lb printable card stock and set your printer on high quality printing.