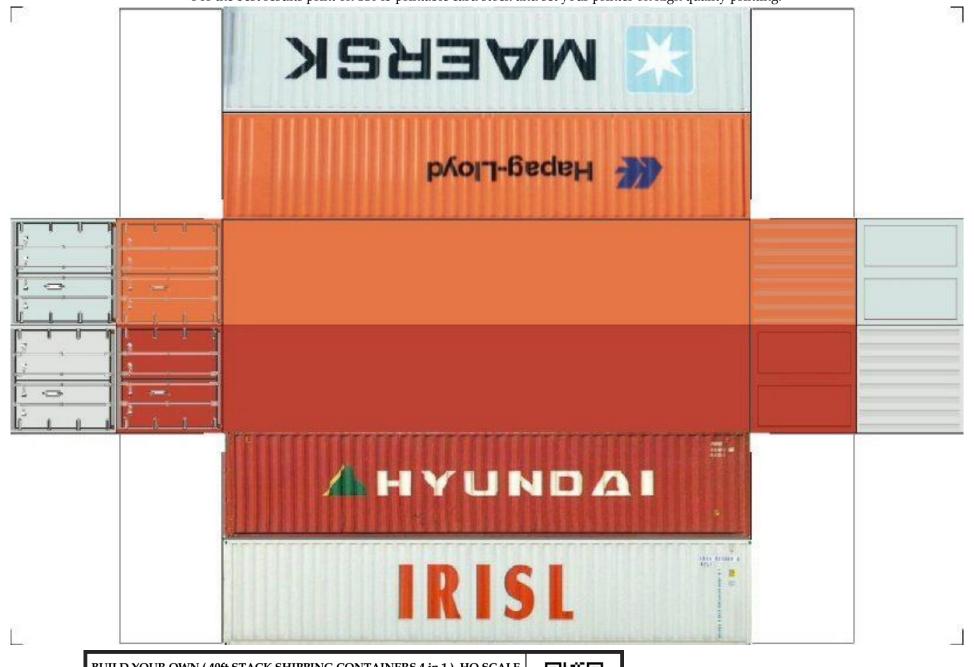

BUILD YOUR OWN ( 40 ft STACK SHIPPING CONTAINERS  $4\ in\ 1$  ) HO SCALE

For the best results print on 110 lb printable card stock and set your printer on high quality printing.

For the best results print on 110 lb printable card stock and set your printer on high quality printing.