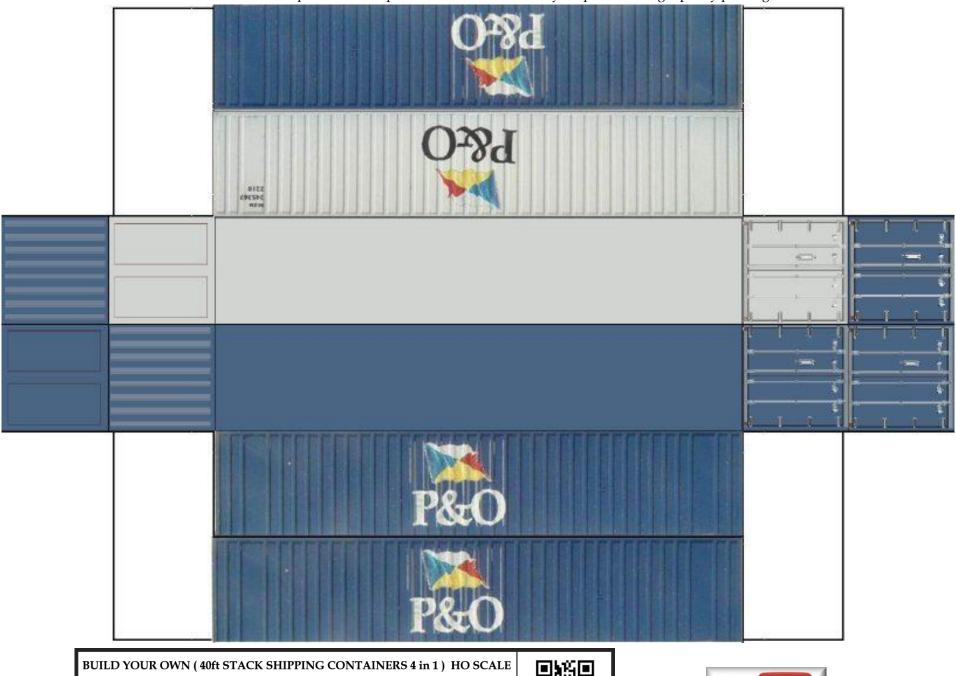

For the best results print on 110 lb printable card stock and set your printer on high quality printing.

BUILD YOUR OWN ( 40 ft STACK SHIPPING CONTAINERS  $4\ in\ 1$  ) HO SCALE

For the best results print on 110 lb printable card stock and set your printer on high quality printing.