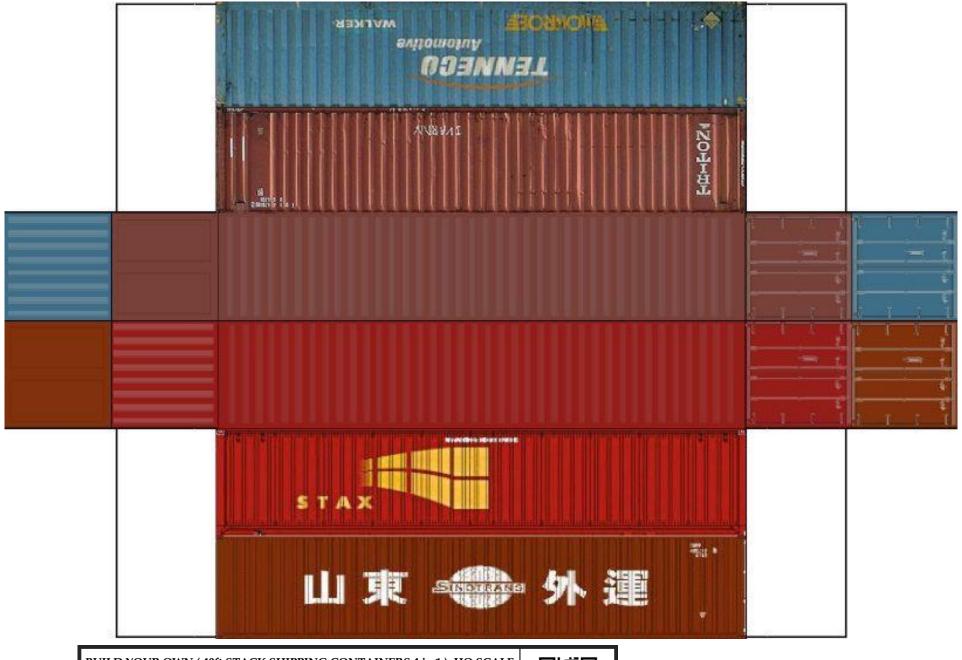

For the best results print on 110 lb printable card stock and set your printer on high quality printing.

BUILD YOUR OWN (  $40 \mathrm{ft}$  STACK SHIPPING CONTAINERS  $4 \mathrm{in} \ 1$  ) HO SCALE

For the best results print on 110 lb printable card stock and set your printer on high quality printing.