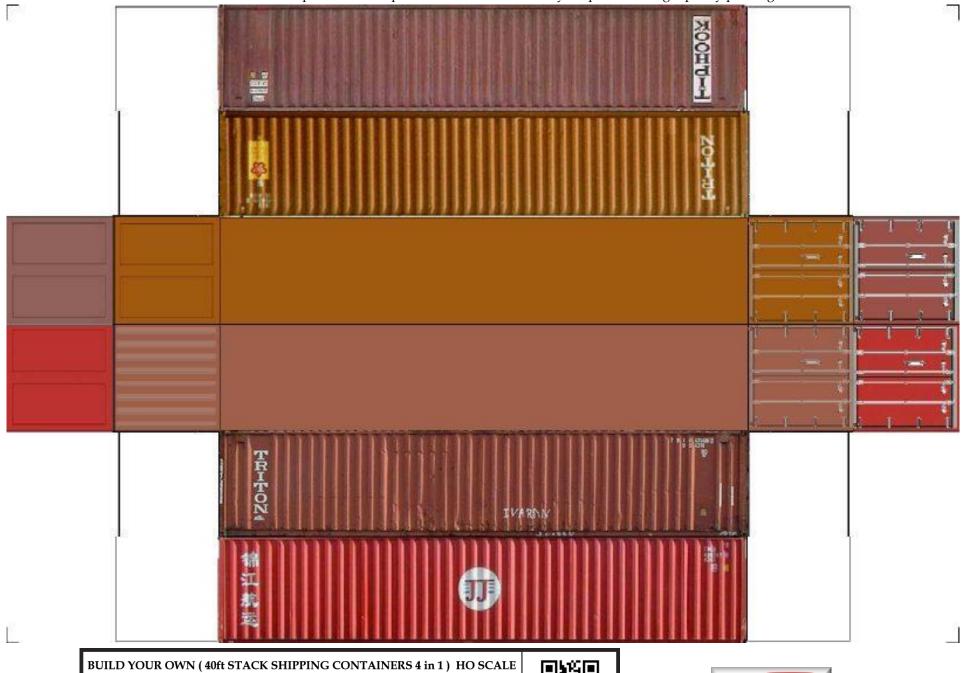

For the best results print on 110 lb printable card stock and set your printer on high quality printing.

BUILD YOUR OWN (  $40 \mathrm{ft}$  STACK SHIPPING CONTAINERS  $4 \mathrm{in} \ 1$  ) HO SCALE

For the best results print on 110 lb printable card stock and set your printer on high quality printing.