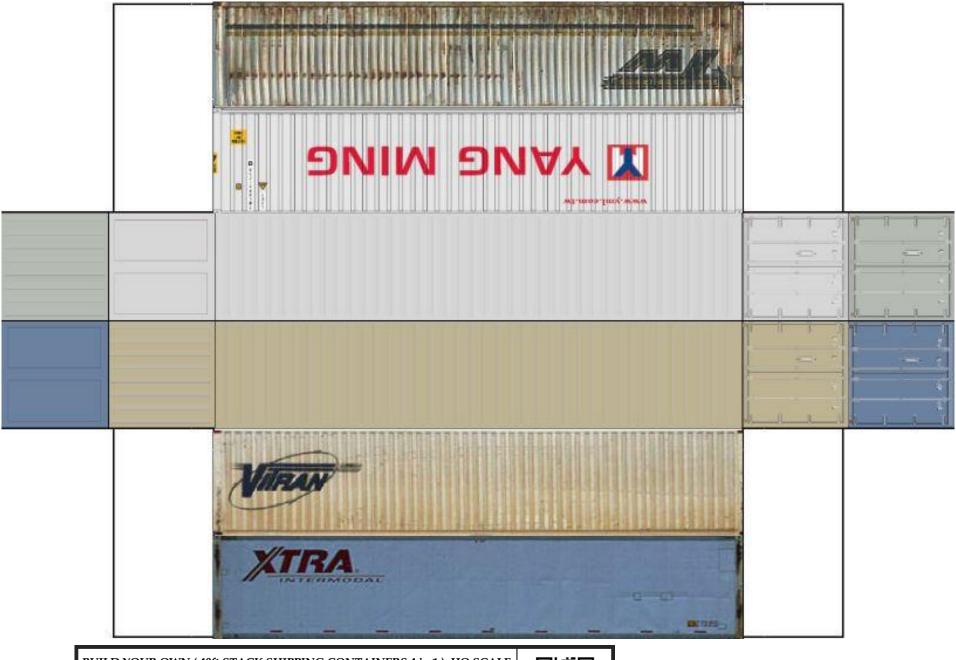

For the best results print on 110 lb printable card stock and set your printer on high quality printing.

BUILD YOUR OWN (  $40 \mathrm{ft}$  STACK SHIPPING CONTAINERS  $4 \mathrm{in} \ 1$  ) HO SCALE

For the best results print on 110 lb printable card stock and set your printer on high quality printing.