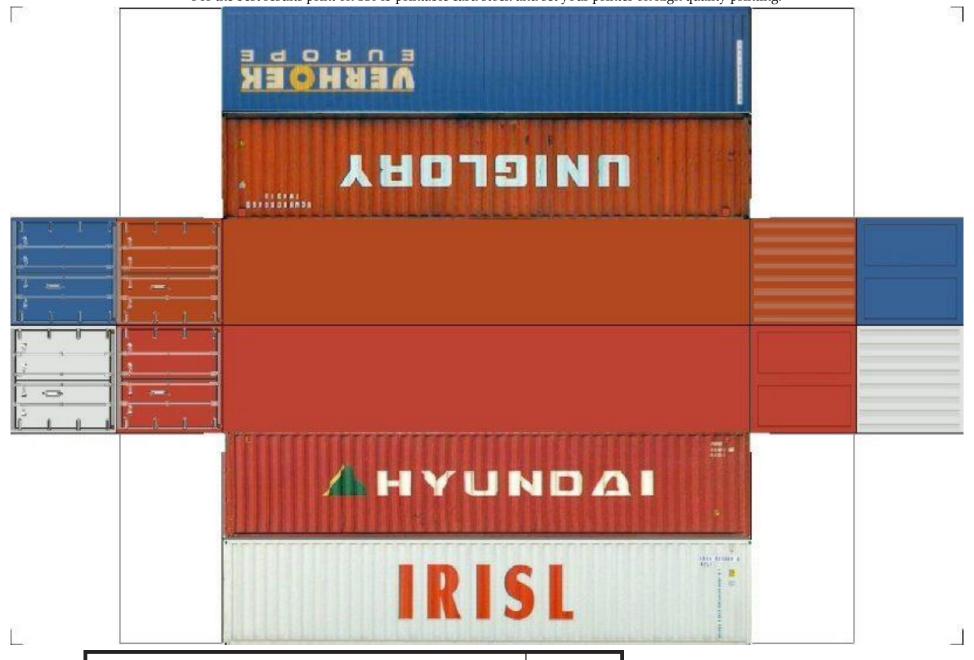

For the best results print on 110 lb printable card stock and set your printer on high quality printing.

BUILD YOUR OWN ( 40 ft STACK SHIPPING CONTAINERS  $4\ in\ 1$  ) HO SCALE

For the best results print on 110 lb printable card stock and set your printer on high quality printing.