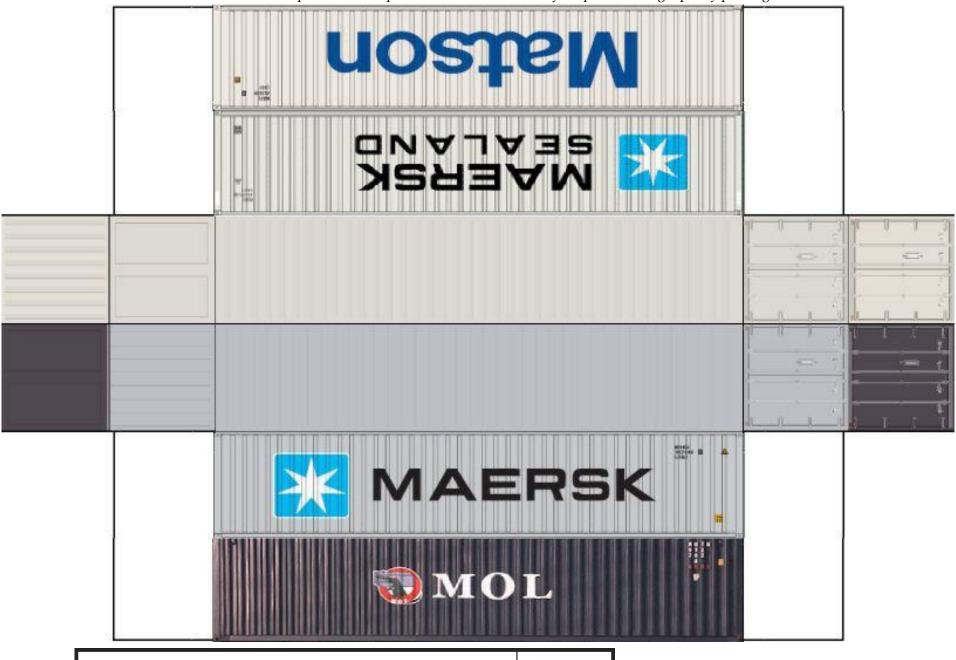

For the best results print on 110 lb printable card stock and set your printer on high quality printing.

BUILD YOUR OWN (  $40 \mathrm{ft}$  STACK SHIPPING CONTAINERS  $4 \mathrm{in} \ 1$  ) HO SCALE

For the best results print on 110 lb printable card stock and set your printer on high quality printing.