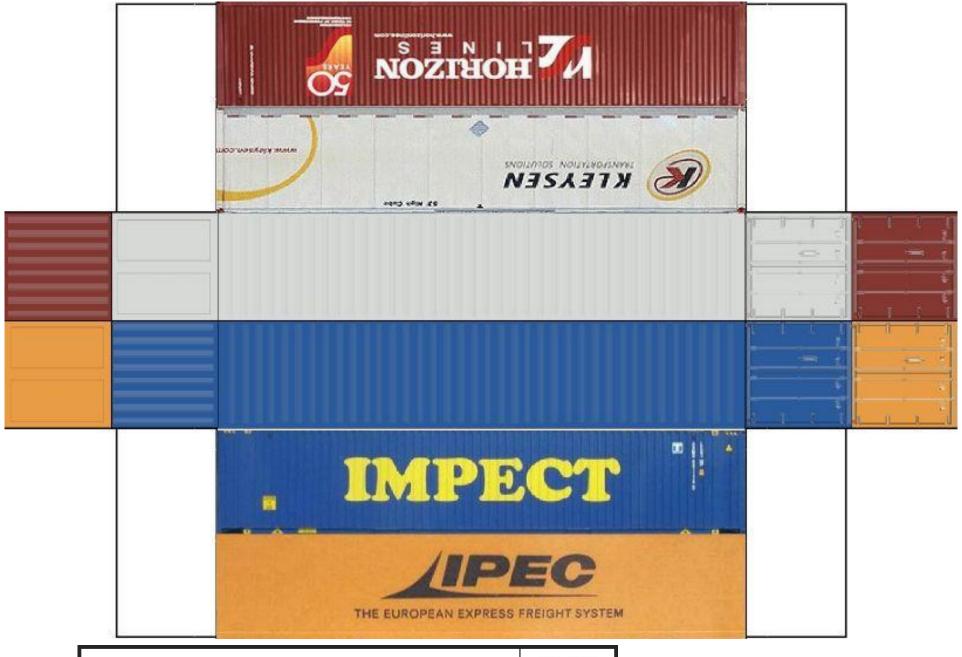

BUILD YOUR OWN ( 40 ft STACK SHIPPING CONTAINERS  $4\ in\ 1$  ) HO SCALE

For the best results print on 110 lb printable card stock and set your printer on high quality printing.

For the best results print on 110 lb printable card stock and set your printer on high quality printing.