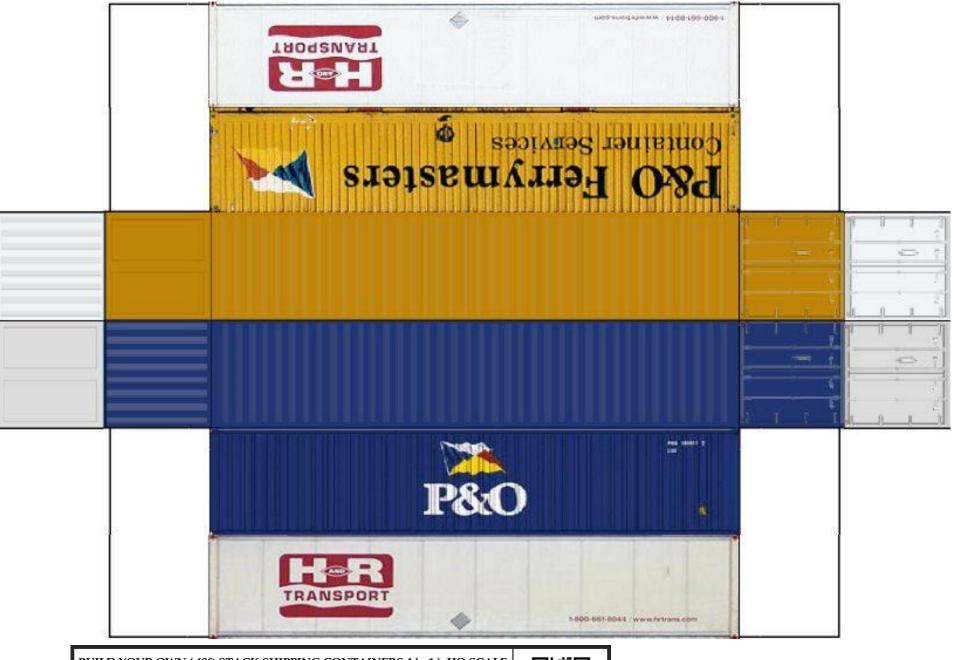

For the best results print on 110 lb printable card stock and set your printer on high quality printing.

BUILD YOUR OWN (  $40 \mathrm{ft}$  STACK SHIPPING CONTAINERS  $4 \mathrm{in} \ 1$  ) HO SCALE

For the best results print on 110 lb printable card stock and set your printer on high quality printing.