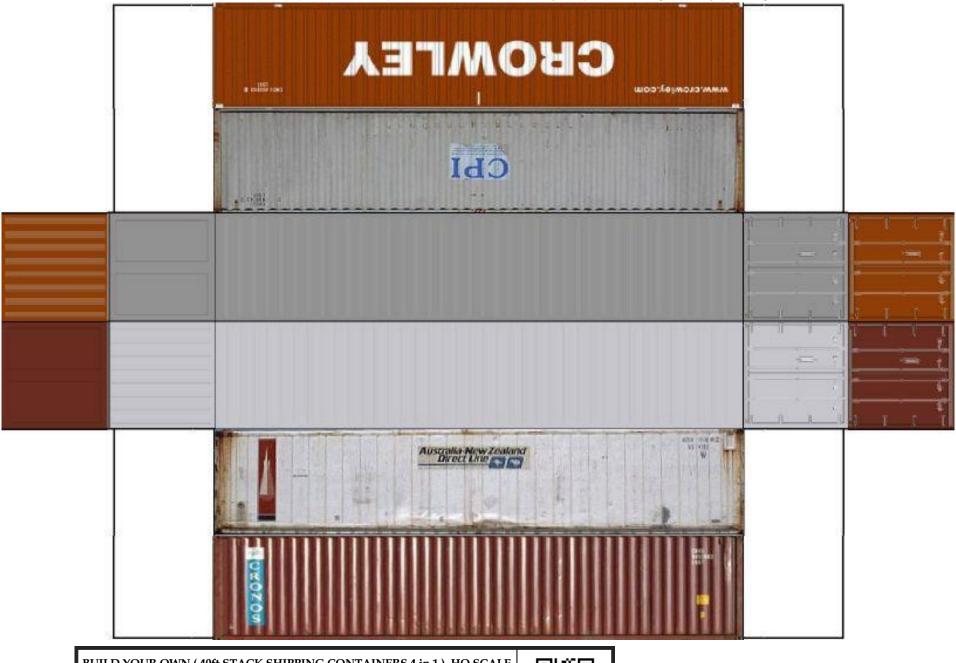

For the best results print on 110 lb printable card stock and set your printer on high quality printing.

BUILD YOUR OWN ( 40 ft STACK SHIPPING CONTAINERS  $4\ in\ 1$  ) HO SCALE

For the best results print on 110 lb printable card stock and set your printer on high quality printing.