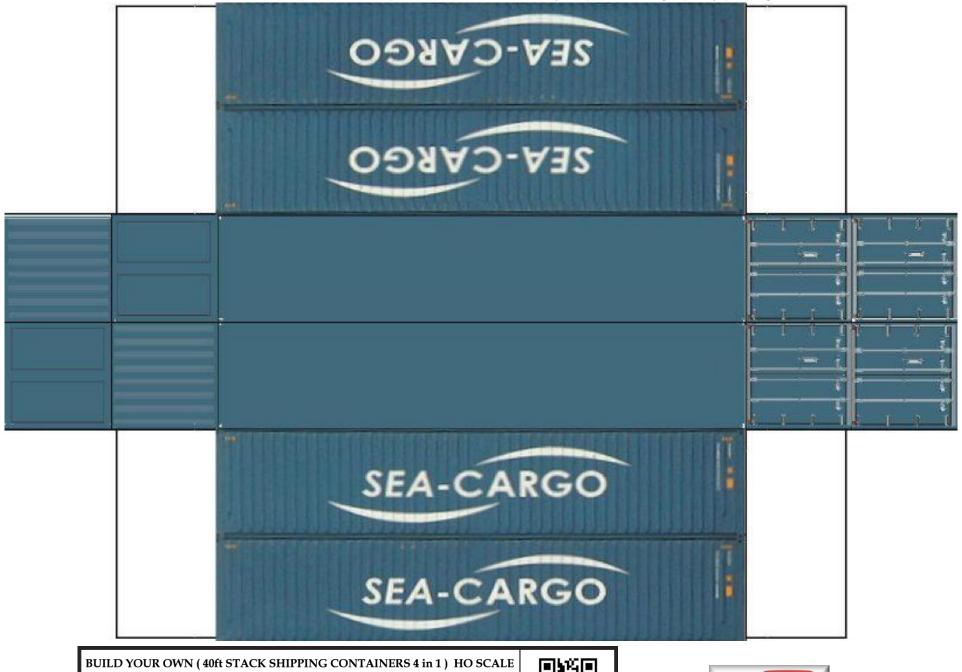

For the best results print on 110 lb printable card stock and set your printer on high quality printing.

BUILD YOUR OWN ( 40 ft STACK SHIPPING CONTAINERS  $4\ in\ 1$  ) HO SCALE

For the best results print on 110 lb printable card stock and set your printer on high quality printing.