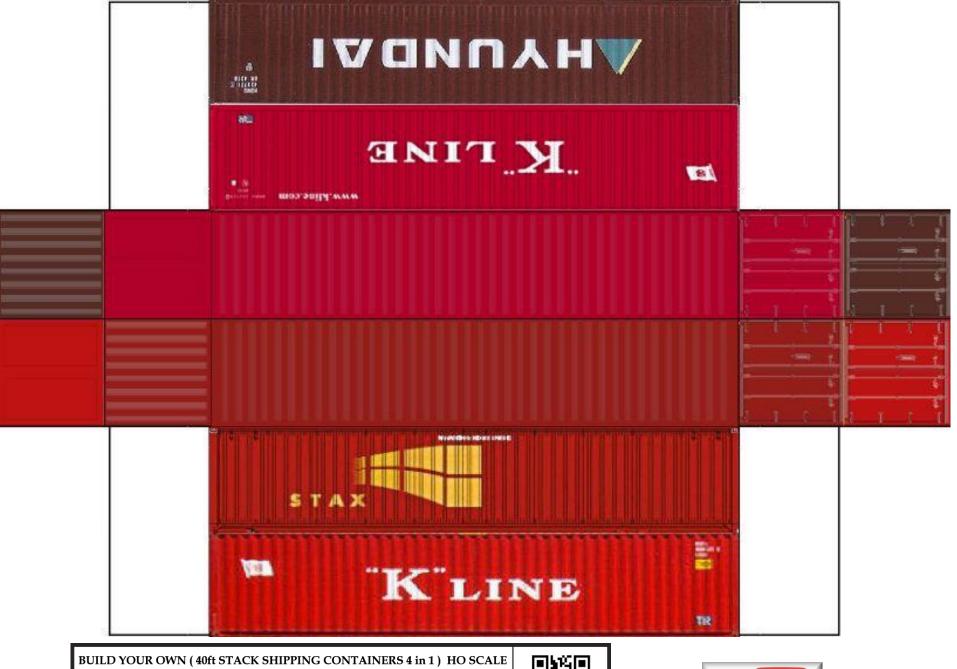

BUILD YOUR OWN ( 40 ft STACK SHIPPING CONTAINERS  $4\ in\ 1$  ) HO SCALE

For the best results print on 110 lb printable card stock and set your printer on high quality printing.

For the best results print on 110 lb printable card stock and set your printer on high quality printing.