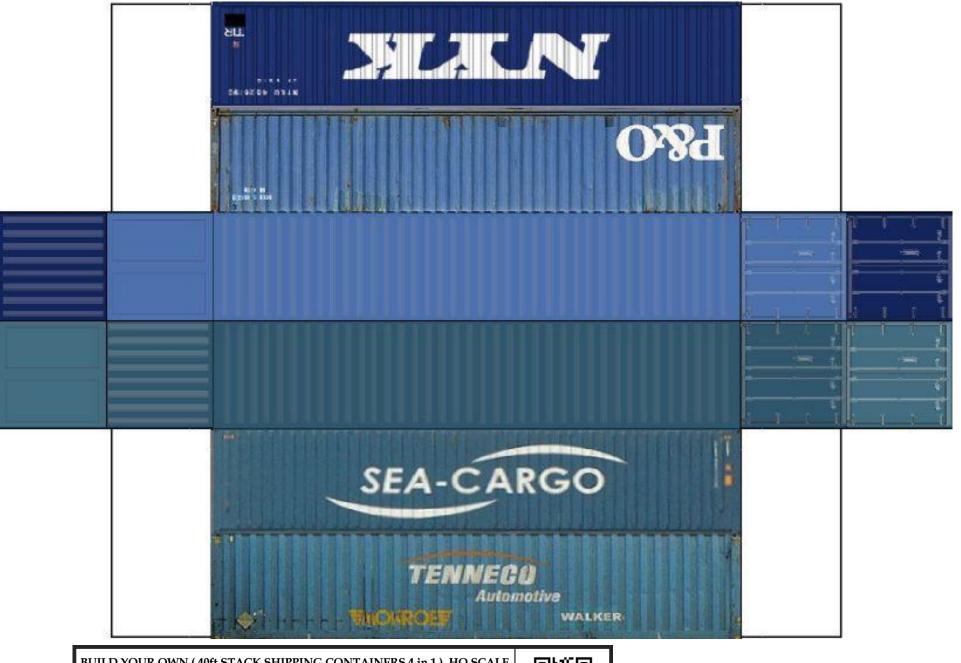

For the best results print on 110 lb printable card stock and set your printer on high quality printing.

BUILD YOUR OWN (  $40 \mathrm{ft}$  STACK SHIPPING CONTAINERS  $4 \mathrm{in} \ 1$  ) HO SCALE

For the best results print on 110 lb printable card stock and set your printer on high quality printing.