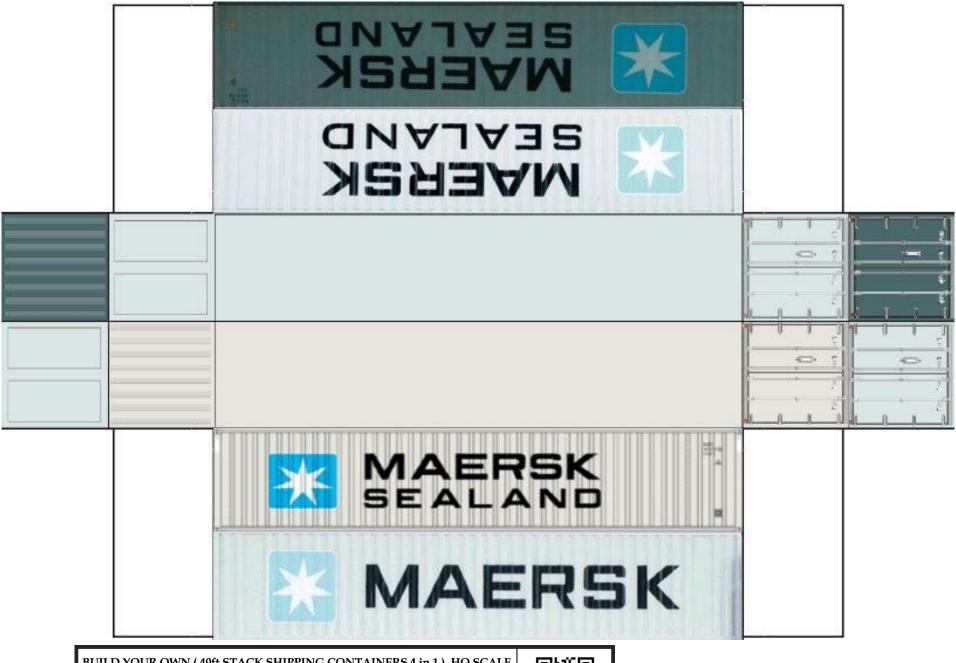

For the best results print on 110 lb printable card stock and set your printer on high quality printing.

BUILD YOUR OWN ( 40 ft STACK SHIPPING CONTAINERS  $4\ in\ 1$  ) HO SCALE

For the best results print on 110 lb printable card stock and set your printer on high quality printing.