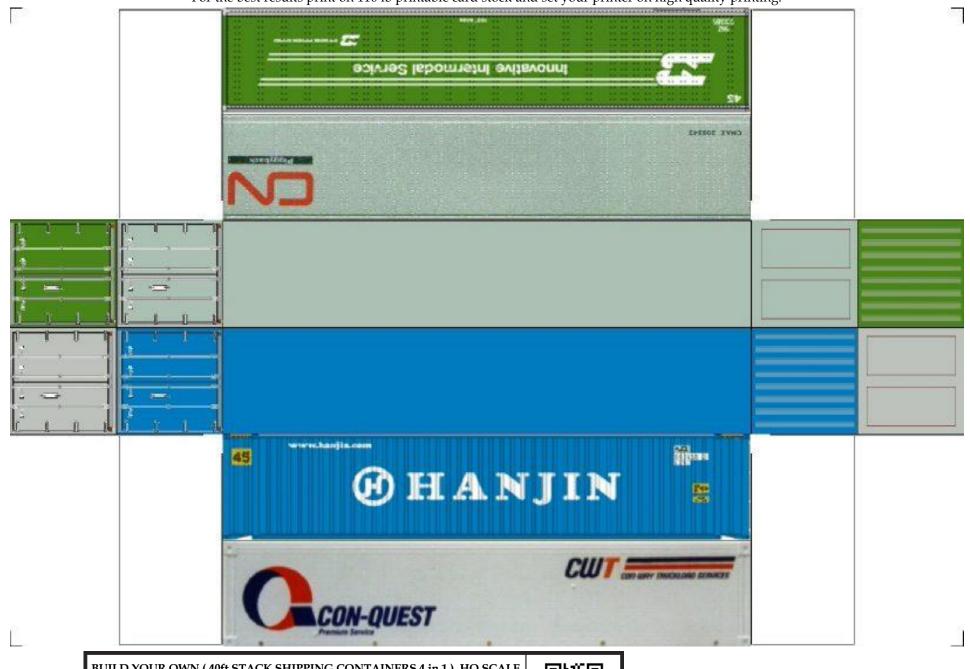

For the best results print on 110 lb printable card stock and set your printer on high quality printing.

BUILD YOUR OWN ( 40 ft STACK SHIPPING CONTAINERS  $4\ in\ 1$  ) HO SCALE

For the best results print on 110 lb printable card stock and set your printer on high quality printing.