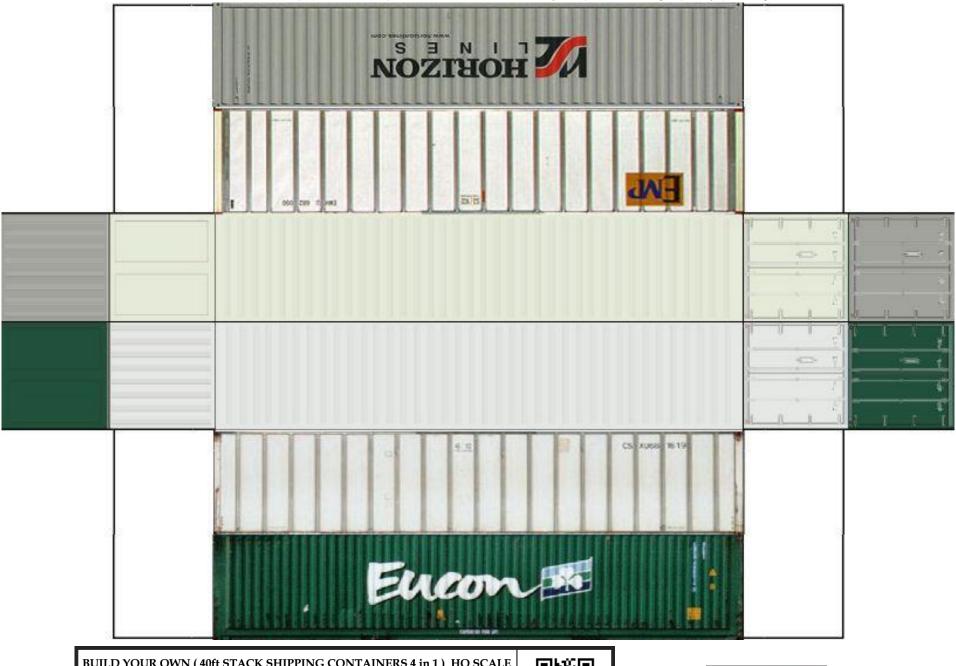

For the best results print on 110 lb printable card stock and set your printer on high quality printing.

BUILD YOUR OWN (  $40 \mathrm{ft}$  STACK SHIPPING CONTAINERS  $4 \mathrm{in} \ 1$  ) HO SCALE

For the best results print on 110 lb printable card stock and set your printer on high quality printing.