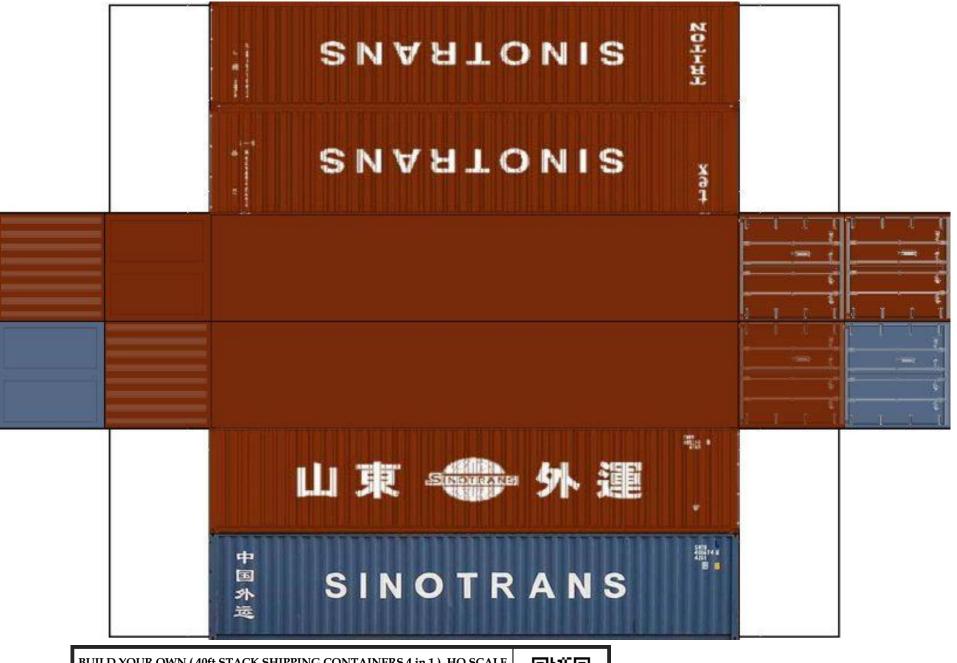

BUILD YOUR OWN ( 40 ft STACK SHIPPING CONTAINERS  $4\ in\ 1$  ) HO SCALE

For the best results print on 110 lb printable card stock and set your printer on high quality printing.

For the best results print on 110 lb printable card stock and set your printer on high quality printing.