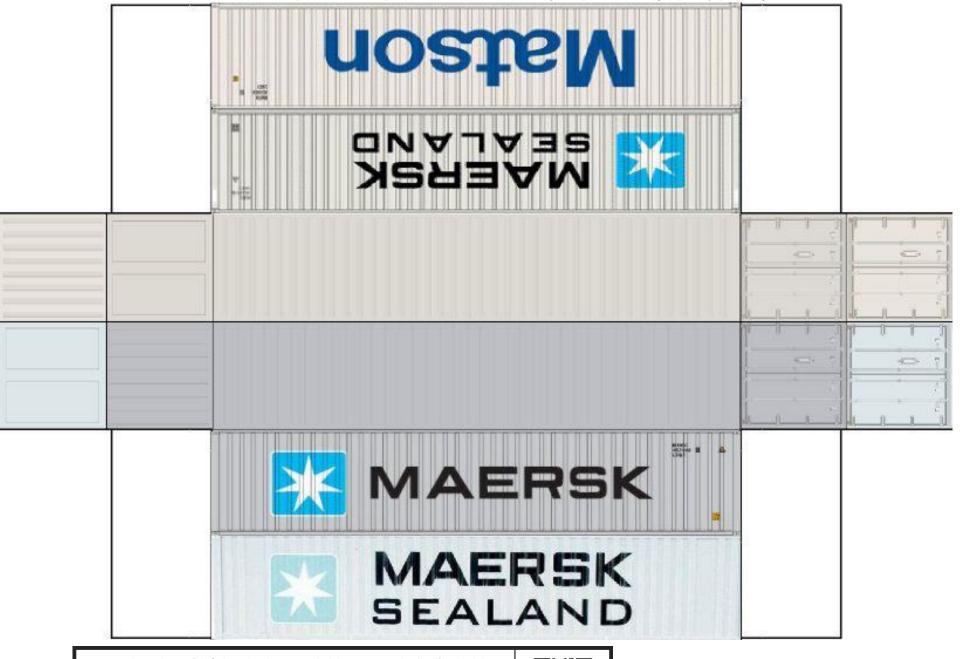

For the best results print on 110 lb printable card stock and set your printer on high quality printing.

BUILD YOUR OWN ( 40 ft STACK SHIPPING CONTAINERS  $4\ in\ 1$  ) HO SCALE

For the best results print on 110 lb printable card stock and set your printer on high quality printing.