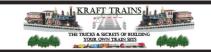

For the best results print on 110 lb printable card stock and set your printer on high quality printing.

BUILD YOUR OWN (  $40 \mathrm{ft}$  STACK SHIPPING CONTAINERS  $4 \mathrm{in} \ 1$  ) HO SCALE

For the best results print on 110 lb printable card stock and set your printer on high quality printing.