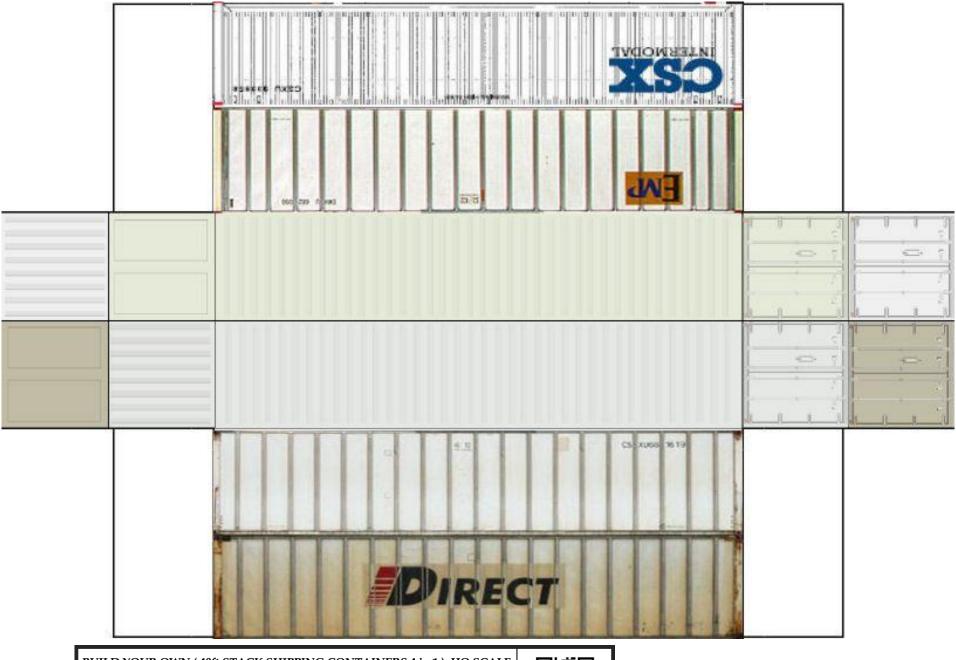

For the best results print on 110 lb printable card stock and set your printer on high quality printing.

BUILD YOUR OWN ( 40 ft STACK SHIPPING CONTAINERS  $4\ in\ 1$  ) HO SCALE

For the best results print on 110 lb printable card stock and set your printer on high quality printing.