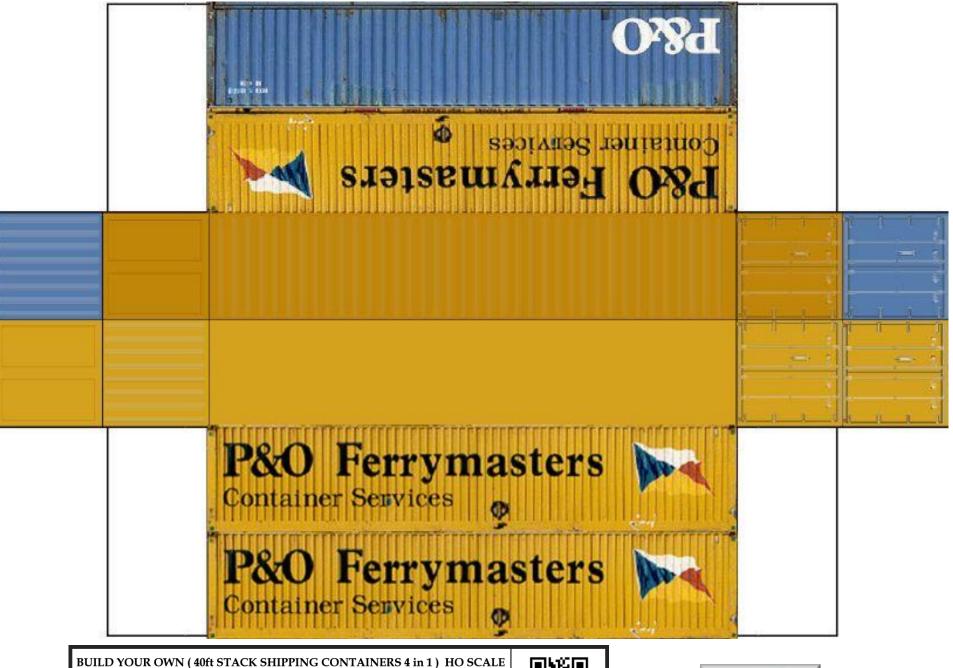

For the best results print on 110 lb printable card stock and set your printer on high quality printing.

BUILD YOUR OWN ( 40 ft STACK SHIPPING CONTAINERS  $4\ in\ 1$  ) HO SCALE

For the best results print on 110 lb printable card stock and set your printer on high quality printing.