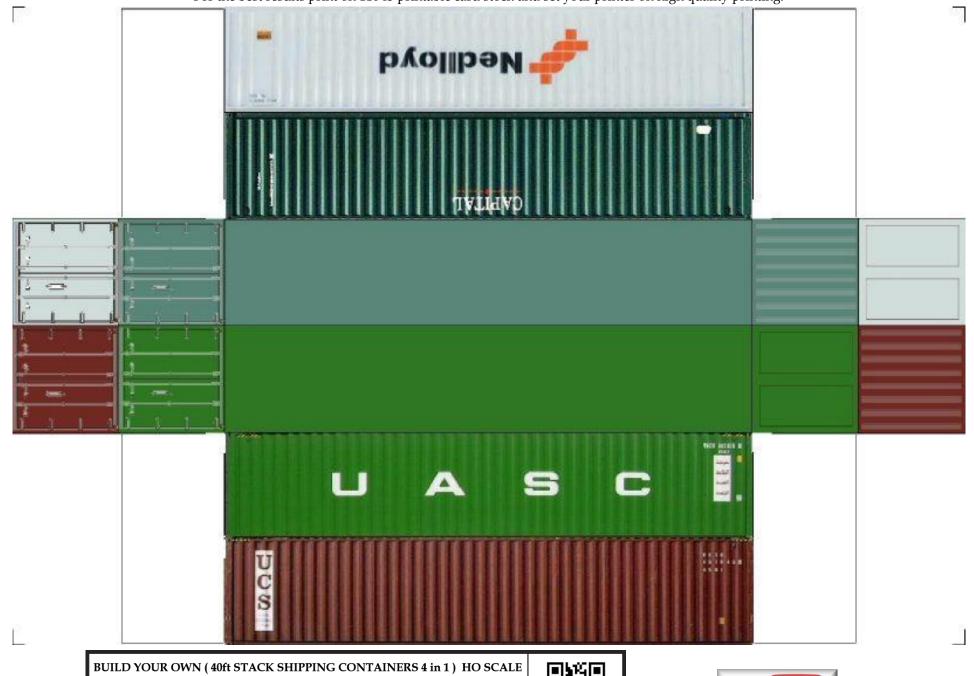

For the best results print on 110 lb printable card stock and set your printer on high quality printing.

BUILD YOUR OWN (  $40 \mathrm{ft}$  STACK SHIPPING CONTAINERS  $4 \mathrm{in} \ 1$  ) HO SCALE

For the best results print on 110 lb printable card stock and set your printer on high quality printing.