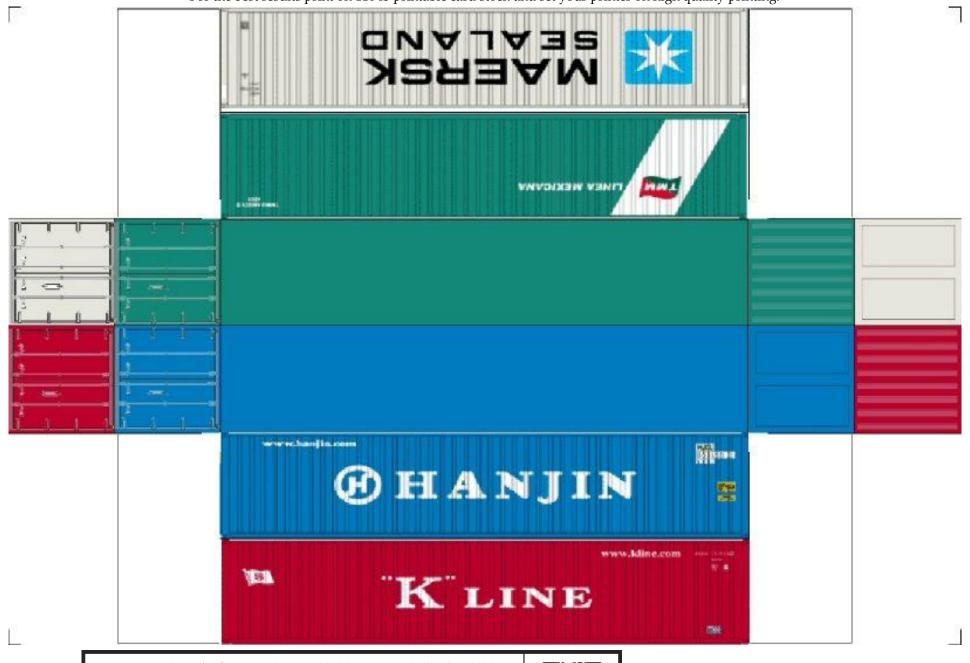

For the best results print on 110 lb printable card stock and set your printer on high quality printing.

BUILD YOUR OWN (  $40 \mathrm{ft}$  STACK SHIPPING CONTAINERS  $4 \mathrm{in} \ 1$  ) HO SCALE

For the best results print on 110 lb printable card stock and set your printer on high quality printing.