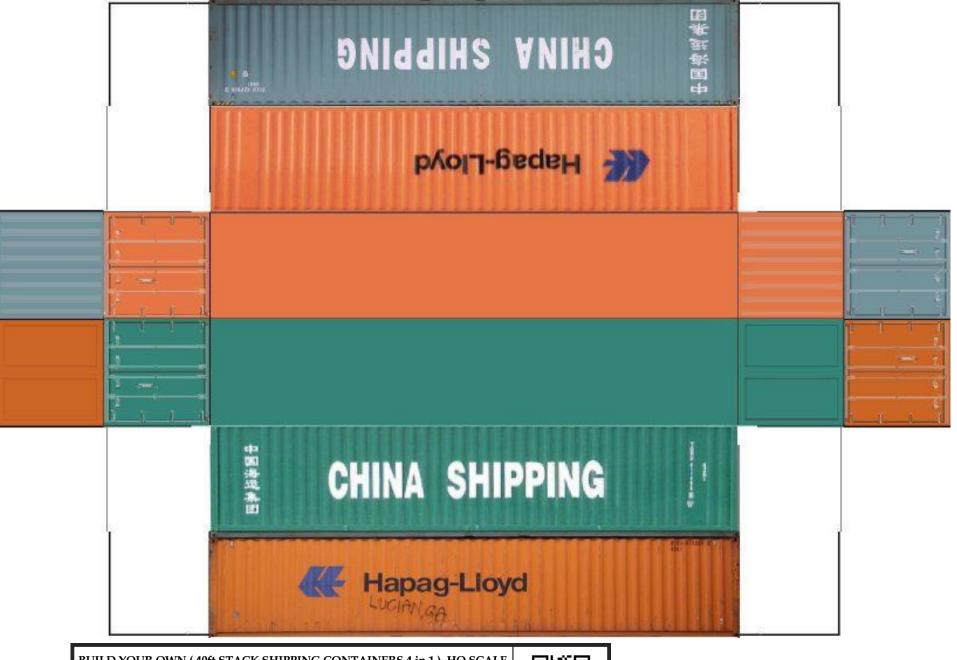

For the best results print on 110 lb printable card stock and set your printer on high quality printing.

BUILD YOUR OWN ( 40 ft STACK SHIPPING CONTAINERS  $4\ in\ 1$  ) HO SCALE

For the best results print on 110 lb printable card stock and set your printer on high quality printing.