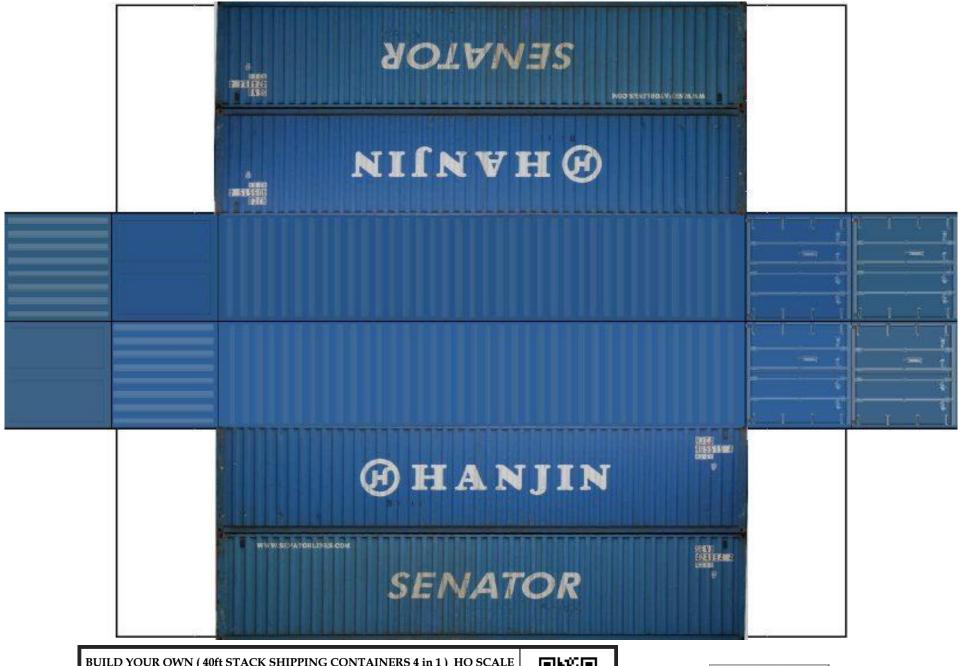

For the best results print on 110 lb printable card stock and set your printer on high quality printing.

BUILD YOUR OWN (  $40 \mathrm{ft}$  STACK SHIPPING CONTAINERS  $4 \mathrm{in} \ 1$  ) HO SCALE

For the best results print on 110 lb printable card stock and set your printer on high quality printing.