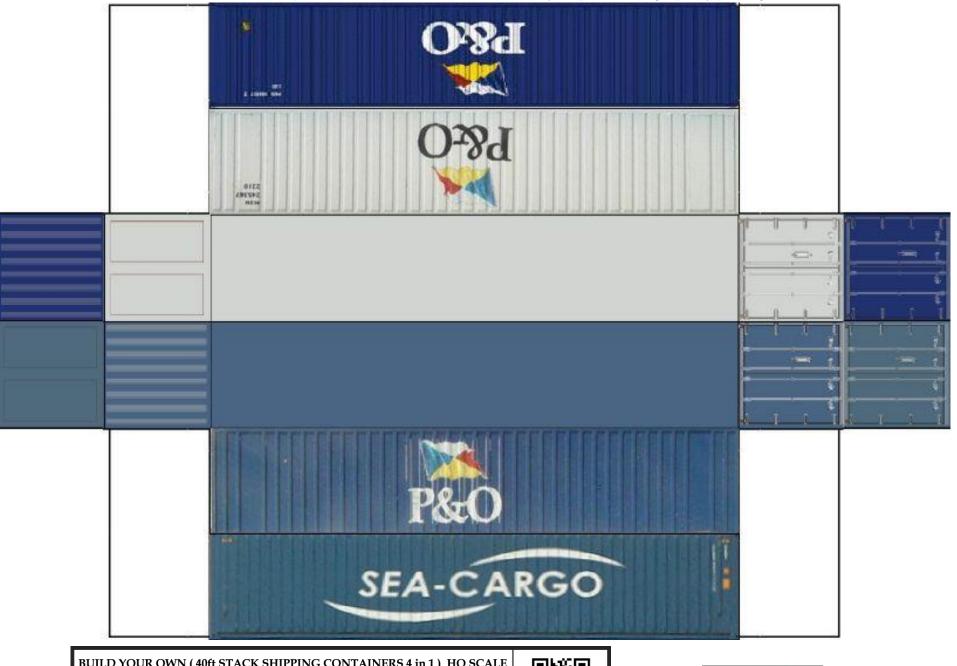

For the best results print on 110 lb printable card stock and set your printer on high quality printing.

BUILD YOUR OWN ( 40 ft STACK SHIPPING CONTAINERS  $4\ in\ 1$  ) HO SCALE

For the best results print on 110 lb printable card stock and set your printer on high quality printing.