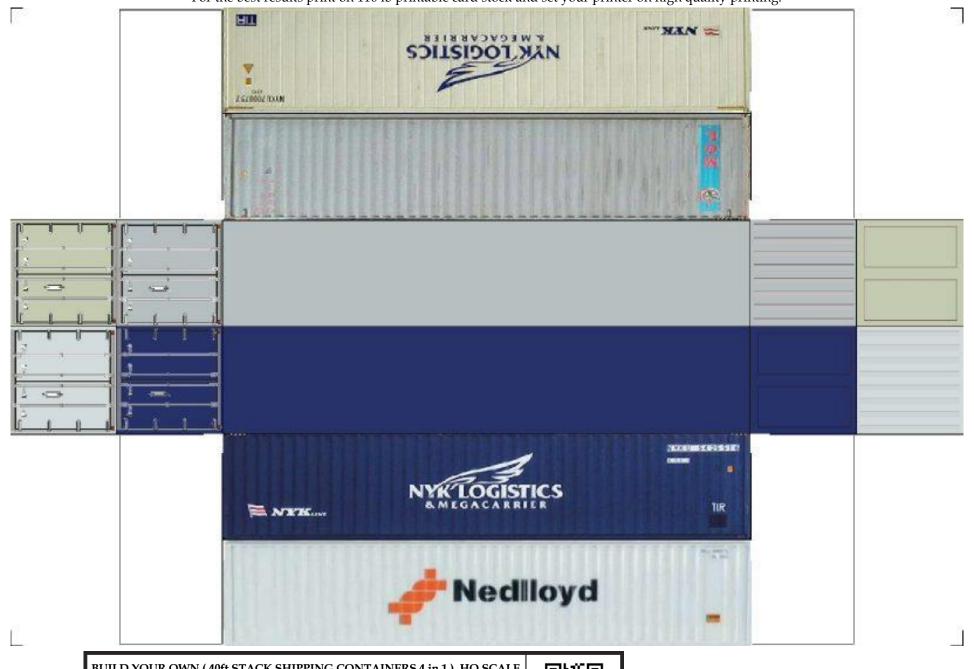

For the best results print on 110 lb printable card stock and set your printer on high quality printing.

BUILD YOUR OWN ( 40 ft STACK SHIPPING CONTAINERS  $4\ in\ 1$  ) HO SCALE

For the best results print on 110 lb printable card stock and set your printer on high quality printing.