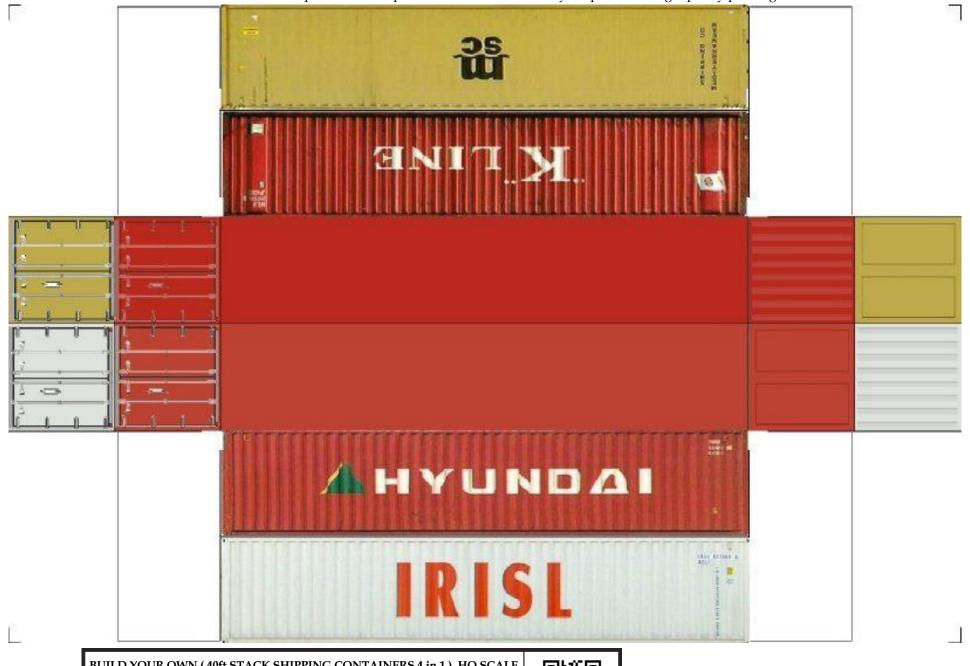

For the best results print on 110 lb printable card stock and set your printer on high quality printing.

BUILD YOUR OWN ( 40 ft STACK SHIPPING CONTAINERS  $4\ in\ 1$  ) HO SCALE

For the best results print on 110 lb printable card stock and set your printer on high quality printing.