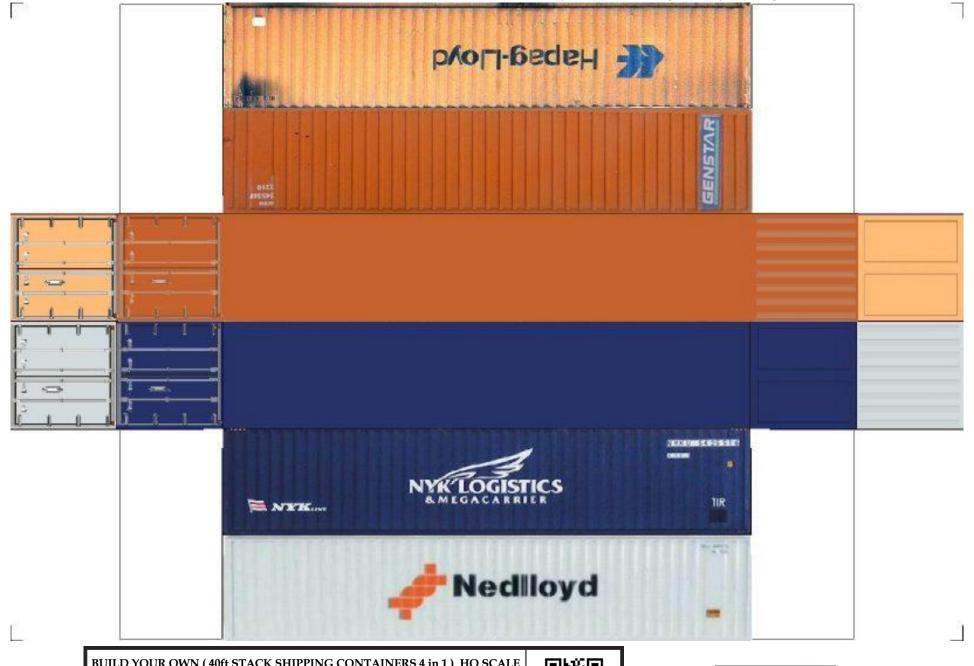

For the best results print on 110 lb printable card stock and set your printer on high quality printing.

BUILD YOUR OWN ( 40 ft STACK SHIPPING CONTAINERS  $4\ in\ 1$  ) HO SCALE

For the best results print on 110 lb printable card stock and set your printer on high quality printing.