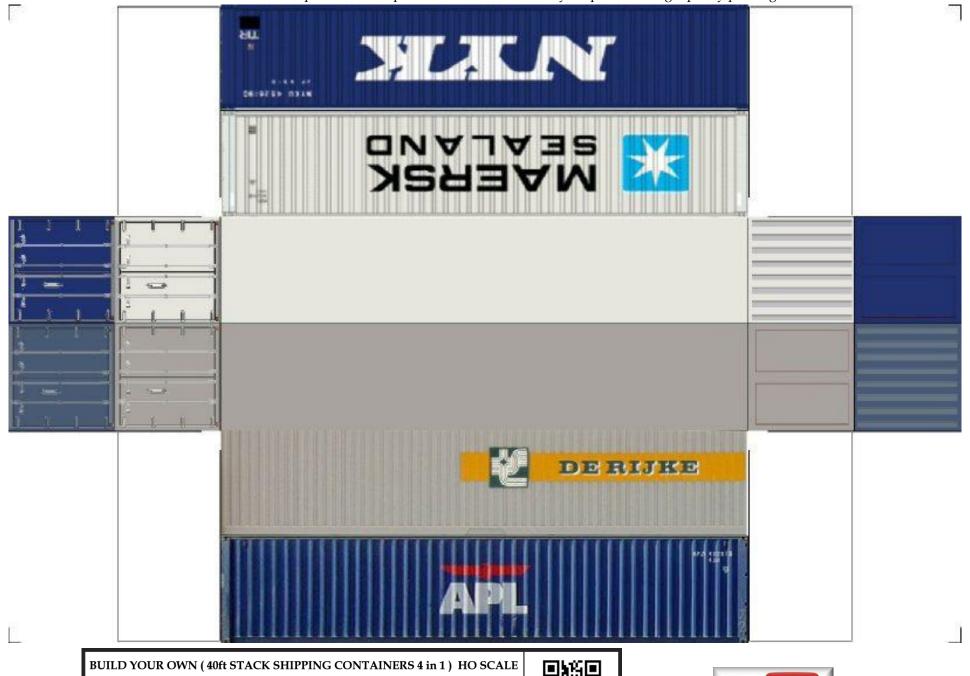

For the best results print on 110 lb printable card stock and set your printer on high quality printing.

BUILD YOUR OWN (  $40 \mathrm{ft}$  STACK SHIPPING CONTAINERS  $4 \mathrm{in} \ 1$  ) HO SCALE

For the best results print on 110 lb printable card stock and set your printer on high quality printing.