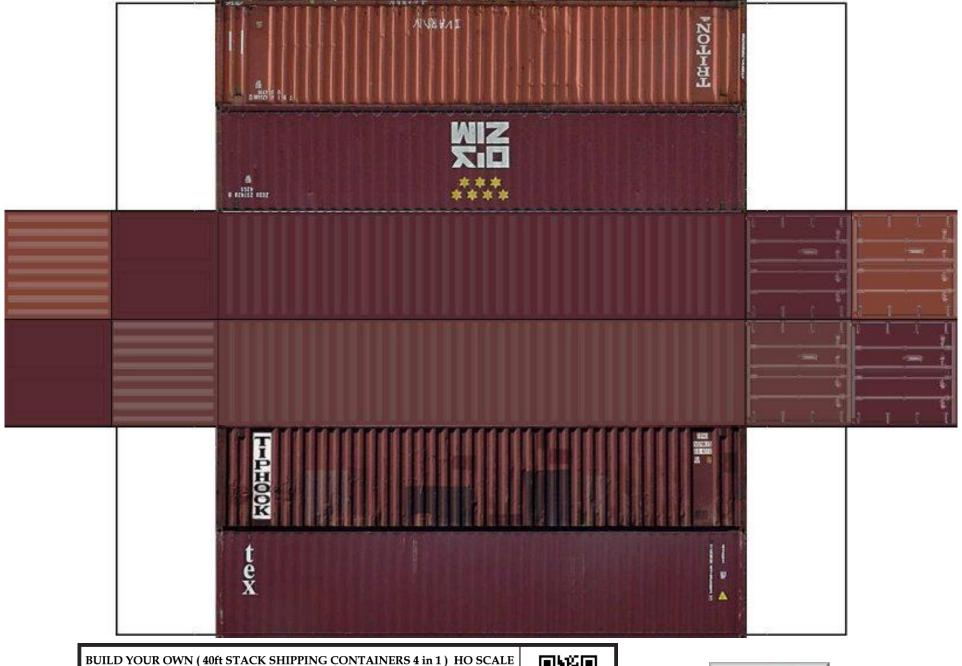

For the best results print on 110 lb printable card stock and set your printer on high quality printing.

BUILD YOUR OWN (  $40 \mathrm{ft}$  STACK SHIPPING CONTAINERS  $4 \mathrm{in} \ 1$  ) HO SCALE

For the best results print on 110 lb printable card stock and set your printer on high quality printing.