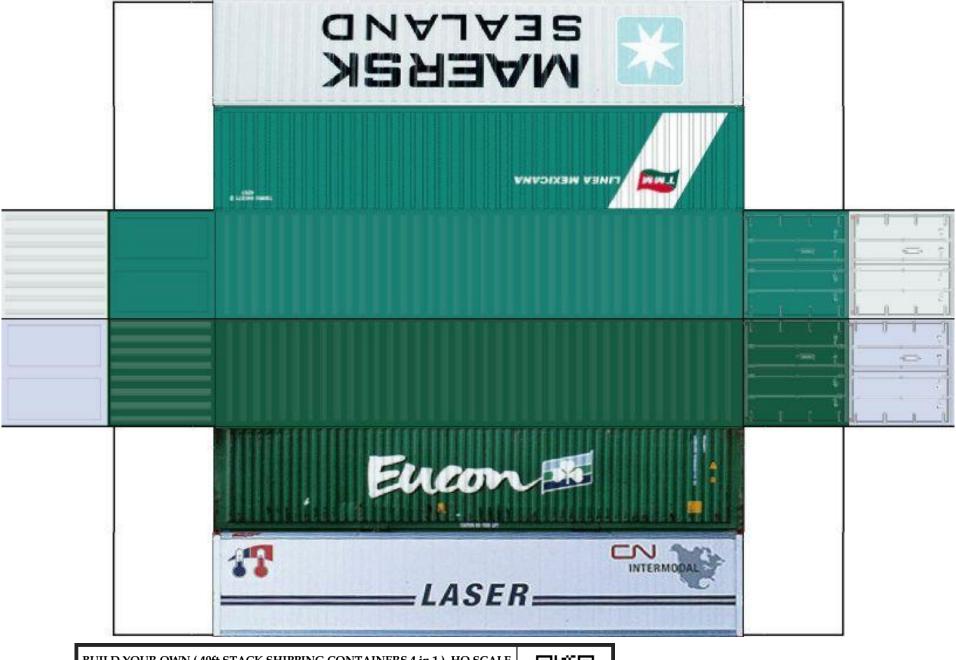

For the best results print on 110 lb printable card stock and set your printer on high quality printing.

BUILD YOUR OWN (  $40 \mathrm{ft}$  STACK SHIPPING CONTAINERS  $4 \mathrm{in} \ 1$  ) HO SCALE

For the best results print on 110 lb printable card stock and set your printer on high quality printing.