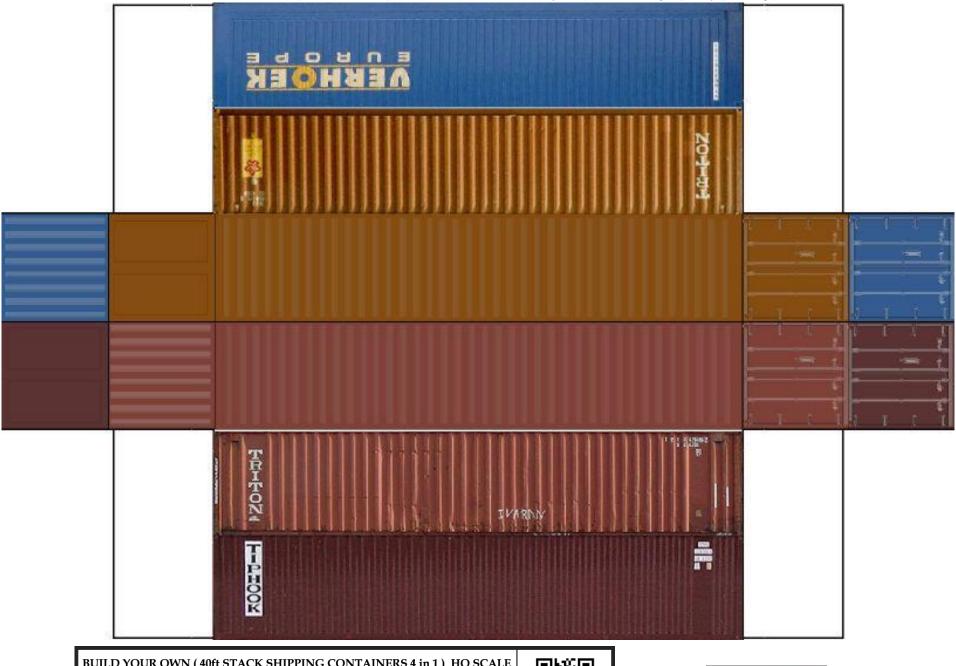

For the best results print on 110 lb printable card stock and set your printer on high quality printing.

BUILD YOUR OWN ( 40 ft STACK SHIPPING CONTAINERS  $4\ in\ 1$  ) HO SCALE

For the best results print on 110 lb printable card stock and set your printer on high quality printing.