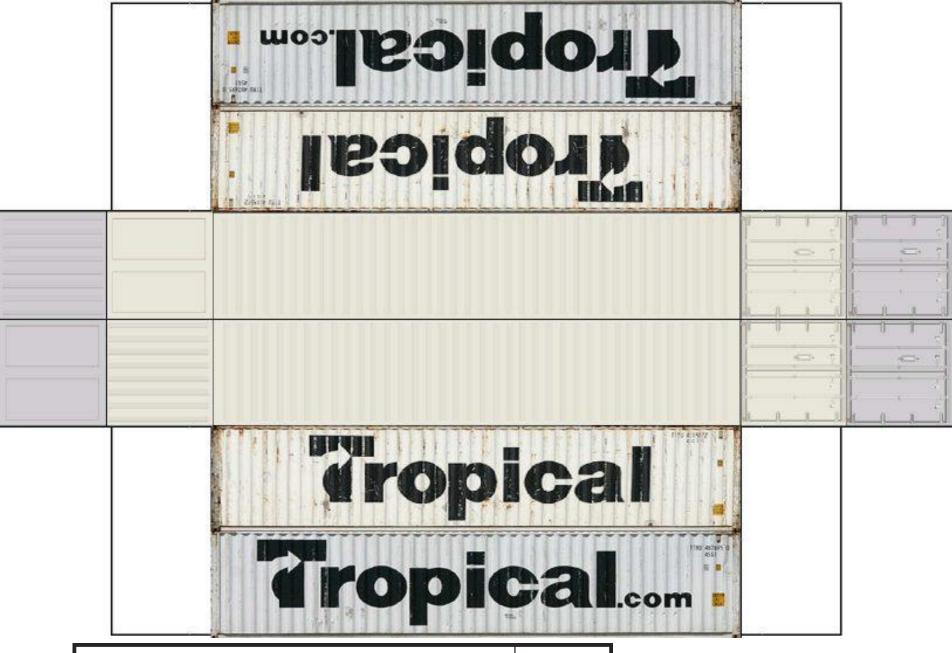

For the best results print on 110 lb printable card stock and set your printer on high quality printing.

BUILD YOUR OWN ( 40 ft STACK SHIPPING CONTAINERS  $4\ in\ 1$  ) HO SCALE

For the best results print on 110 lb printable card stock and set your printer on high quality printing.