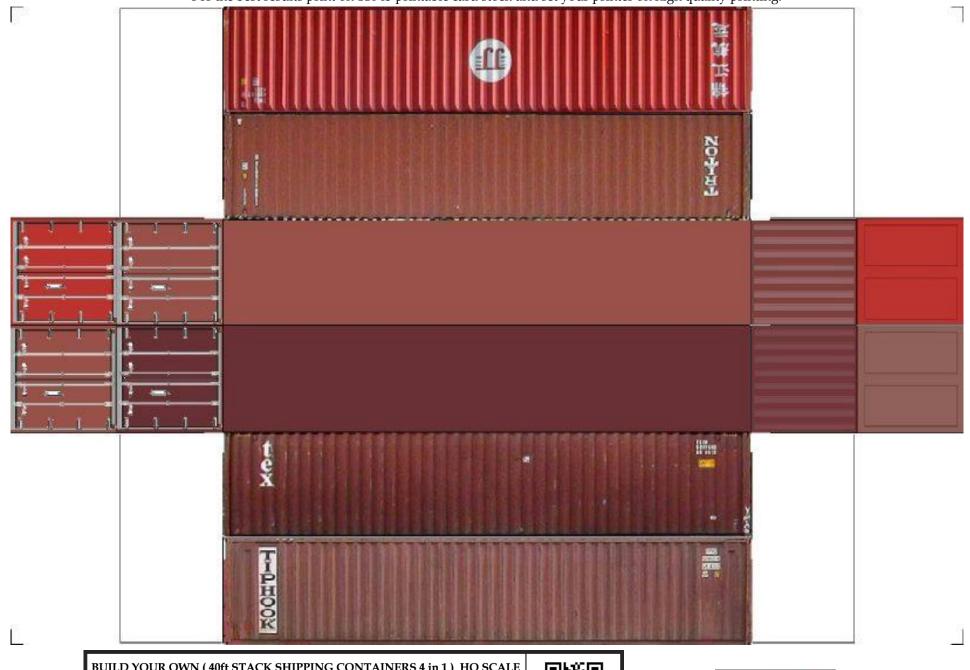

For the best results print on 110 lb printable card stock and set your printer on high quality printing.

BUILD YOUR OWN ( 40 ft STACK SHIPPING CONTAINERS  $4\ in\ 1$  ) HO SCALE

For the best results print on 110 lb printable card stock and set your printer on high quality printing.