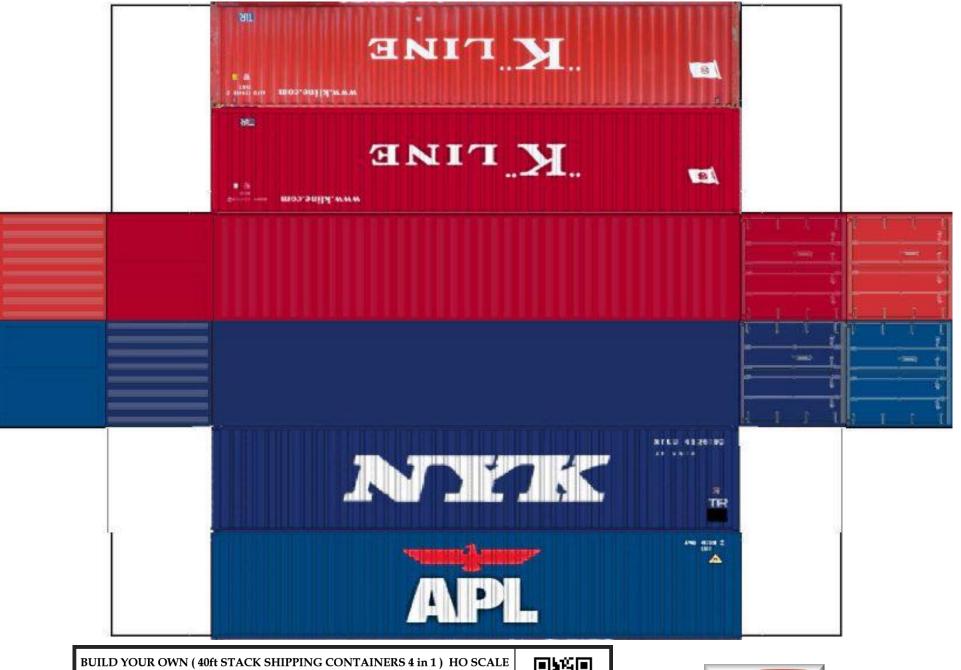

For the best results print on 110 lb printable card stock and set your printer on high quality printing.

BUILD YOUR OWN ( 40 ft STACK SHIPPING CONTAINERS  $4\ in\ 1$  ) HO SCALE

For the best results print on 110 lb printable card stock and set your printer on high quality printing.