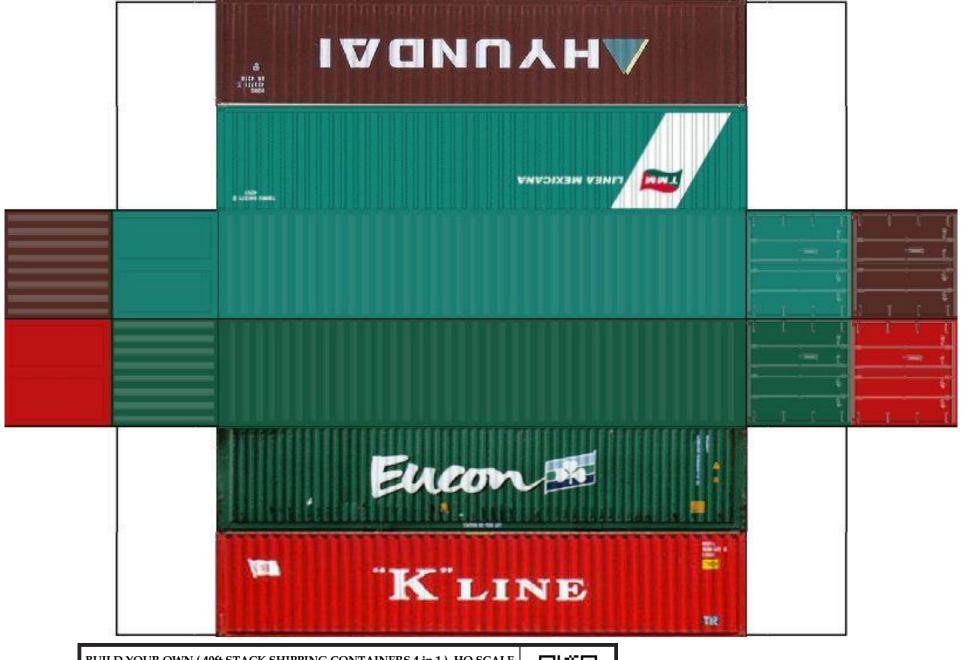

For the best results print on 110 lb printable card stock and set your printer on high quality printing.

BUILD YOUR OWN ( 40 ft STACK SHIPPING CONTAINERS  $4\ in\ 1$  ) HO SCALE

For the best results print on 110 lb printable card stock and set your printer on high quality printing.