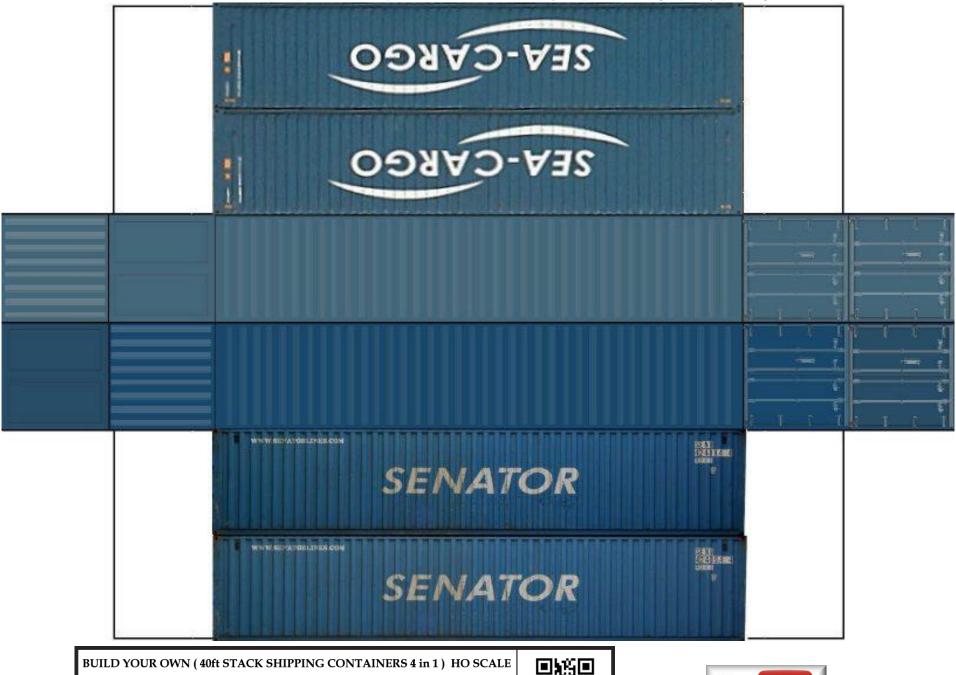

For the best results print on 110 lb printable card stock and set your printer on high quality printing.

BUILD YOUR OWN ( 40 ft STACK SHIPPING CONTAINERS  $4\ in\ 1$  ) HO SCALE

For the best results print on 110 lb printable card stock and set your printer on high quality printing.