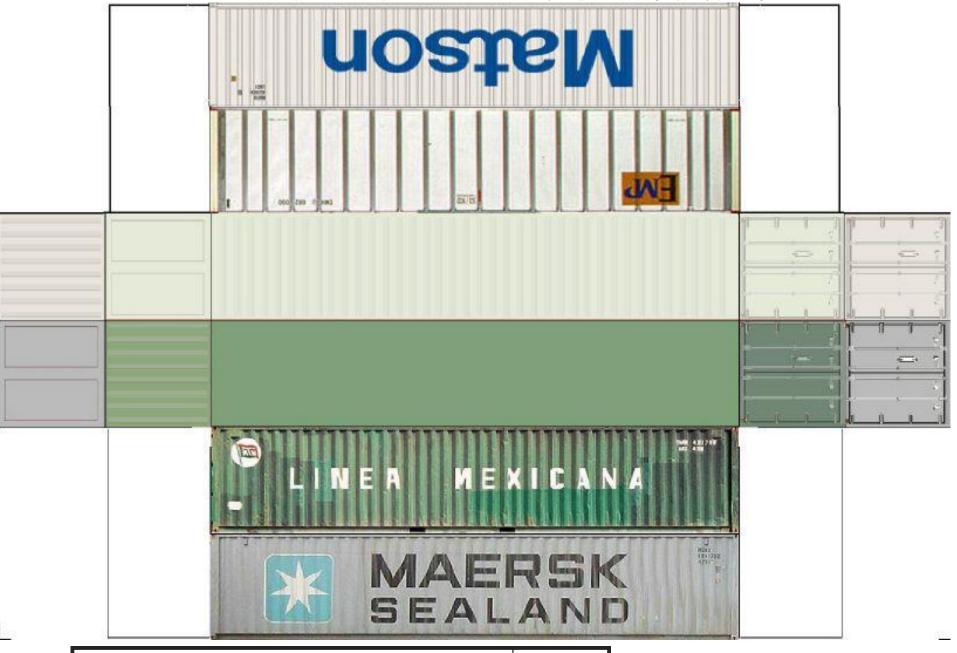

For the best results print on 110 lb printable card stock and set your printer on high quality printing.

BUILD YOUR OWN (  $40 \mathrm{ft}$  STACK SHIPPING CONTAINERS  $4 \mathrm{in} \ 1$  ) HO SCALE

For the best results print on 110 lb printable card stock and set your printer on high quality printing.