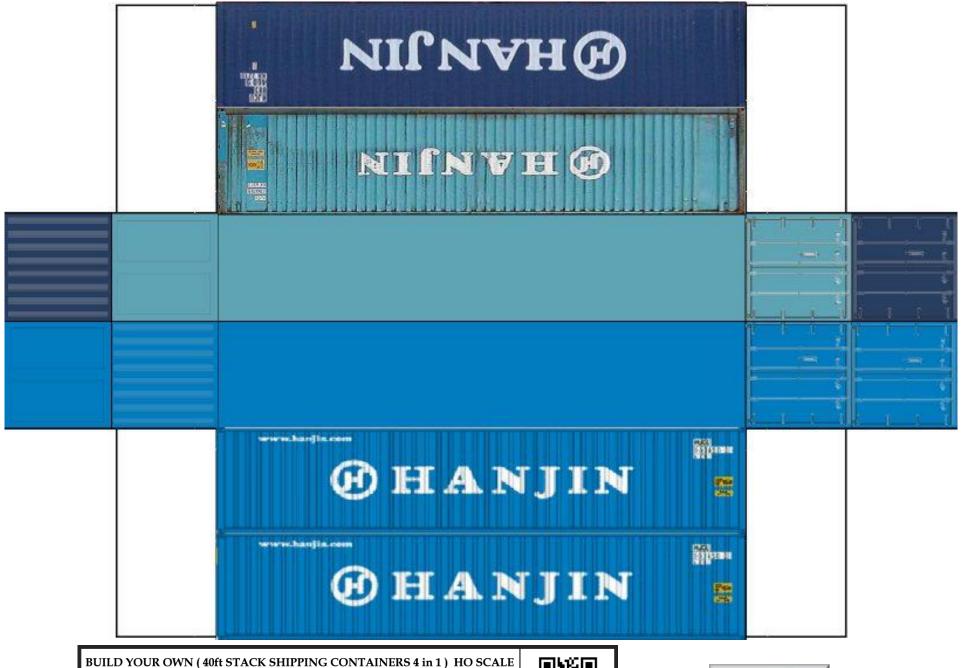

For the best results print on 110 lb printable card stock and set your printer on high quality printing.

BUILD YOUR OWN (  $40 \mathrm{ft}$  STACK SHIPPING CONTAINERS  $4 \mathrm{in} \ 1$  ) HO SCALE

For the best results print on 110 lb printable card stock and set your printer on high quality printing.