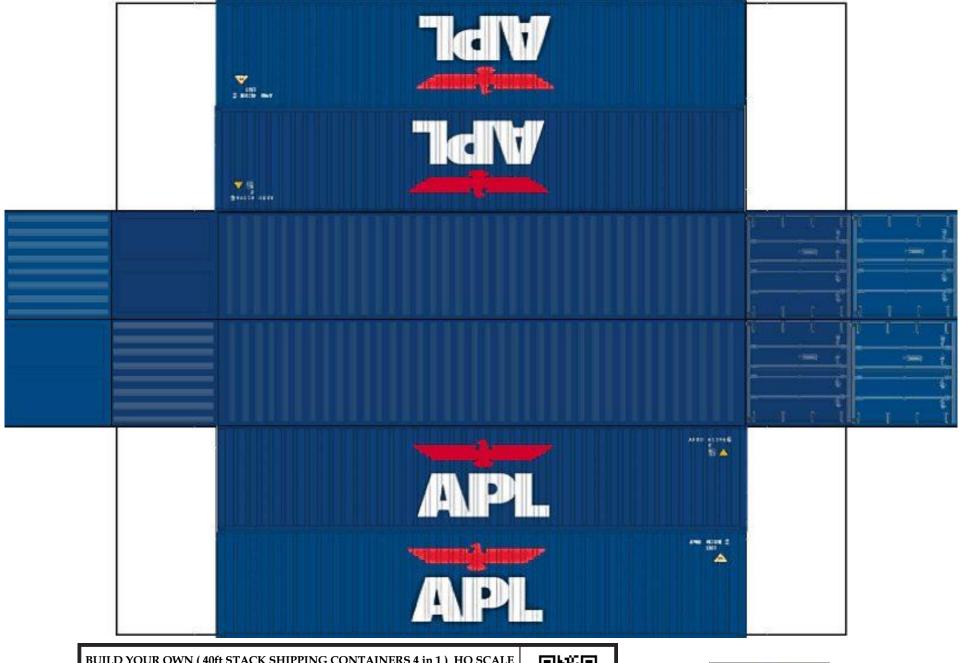

For the best results print on 110 lb printable card stock and set your printer on high quality printing.

BUILD YOUR OWN ( 40 ft STACK SHIPPING CONTAINERS  $4\ in\ 1$  ) HO SCALE

For the best results print on 110 lb printable card stock and set your printer on high quality printing.