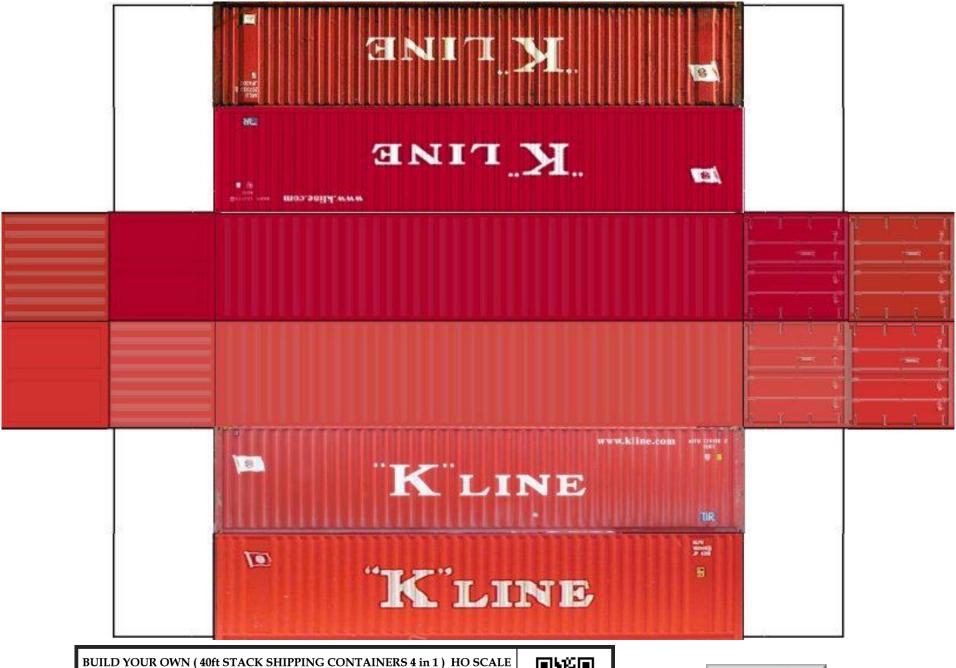

For the best results print on 110 lb printable card stock and set your printer on high quality printing.

BUILD YOUR OWN ( 40 ft STACK SHIPPING CONTAINERS  $4\ in\ 1$  ) HO SCALE

For the best results print on 110 lb printable card stock and set your printer on high quality printing.