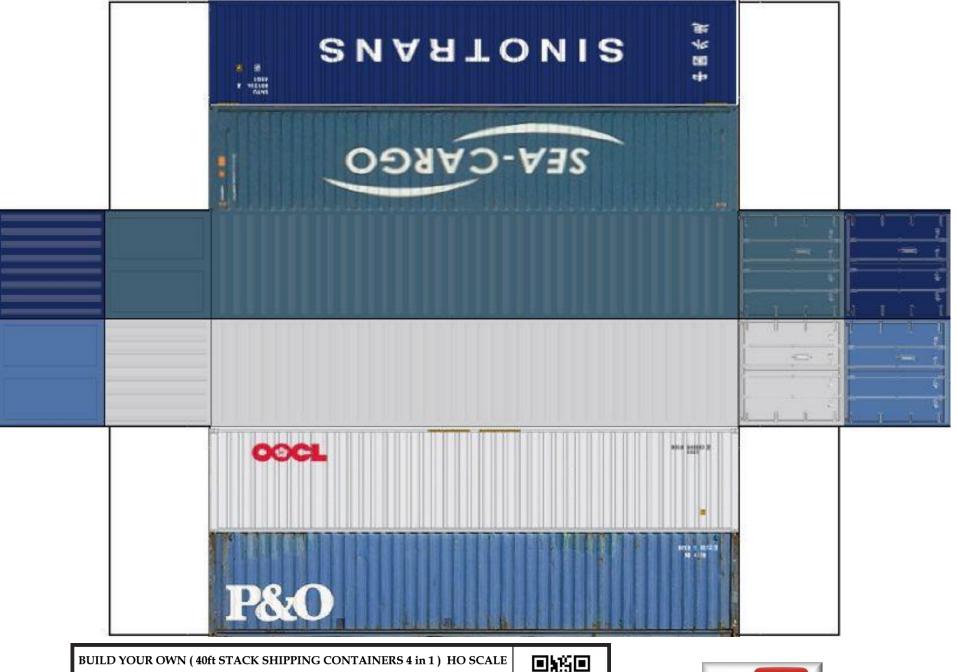

For the best results print on 110 lb printable card stock and set your printer on high quality printing.

BUILD YOUR OWN ( 40 ft STACK SHIPPING CONTAINERS  $4\ in\ 1$  ) HO SCALE

For the best results print on 110 lb printable card stock and set your printer on high quality printing.