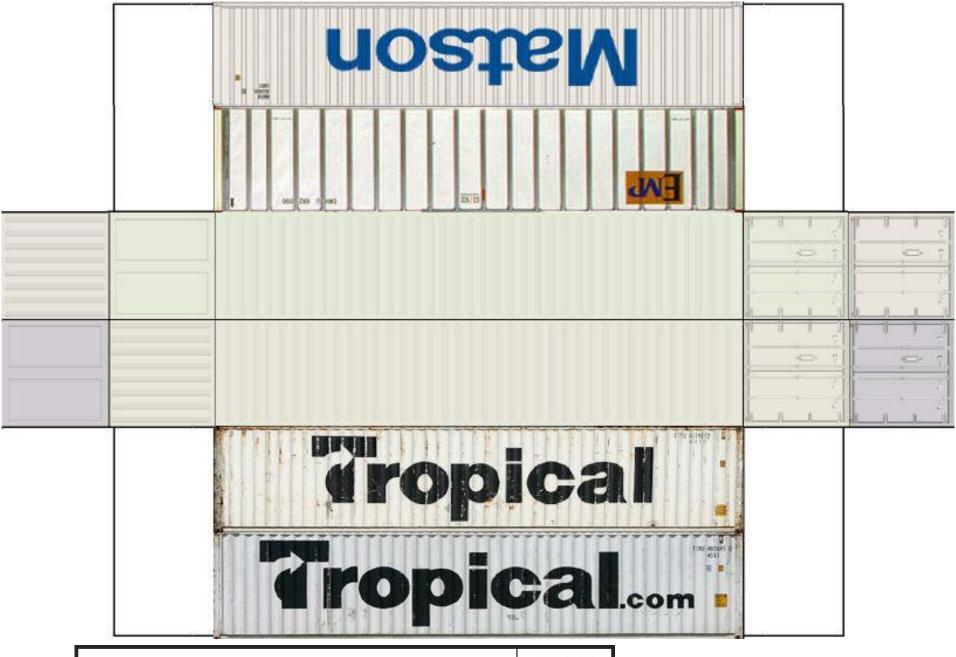

For the best results print on 110 lb printable card stock and set your printer on high quality printing.

BUILD YOUR OWN (  $40 \mathrm{ft}$  STACK SHIPPING CONTAINERS  $4 \mathrm{in} \ 1$  ) HO SCALE

For the best results print on 110 lb printable card stock and set your printer on high quality printing.