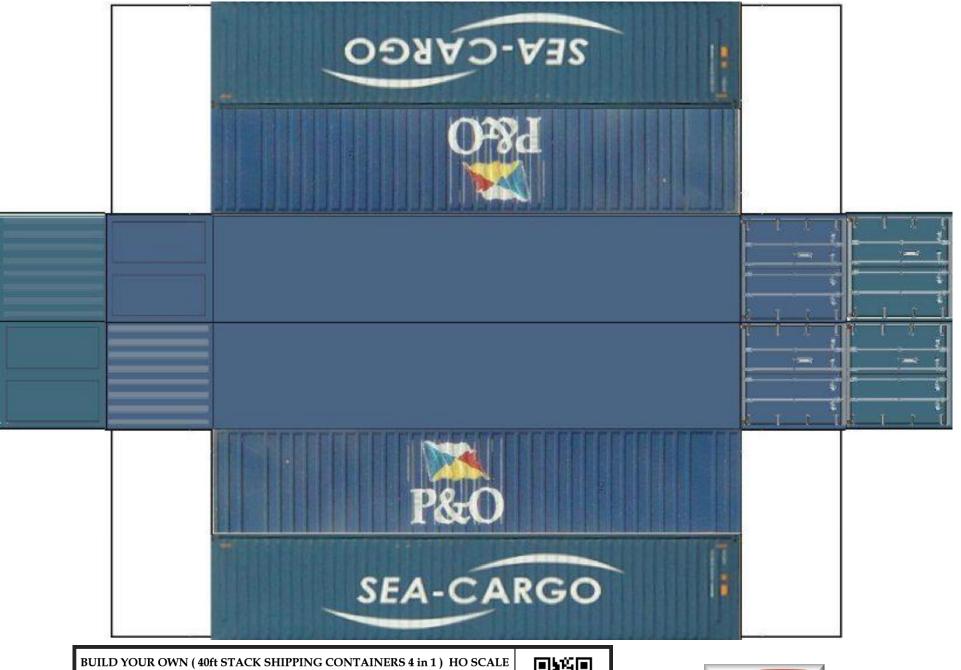

For the best results print on 110 lb printable card stock and set your printer on high quality printing.

BUILD YOUR OWN (  $40 \mathrm{ft}$  STACK SHIPPING CONTAINERS  $4 \mathrm{in} \ 1$  ) HO SCALE

For the best results print on 110 lb printable card stock and set your printer on high quality printing.