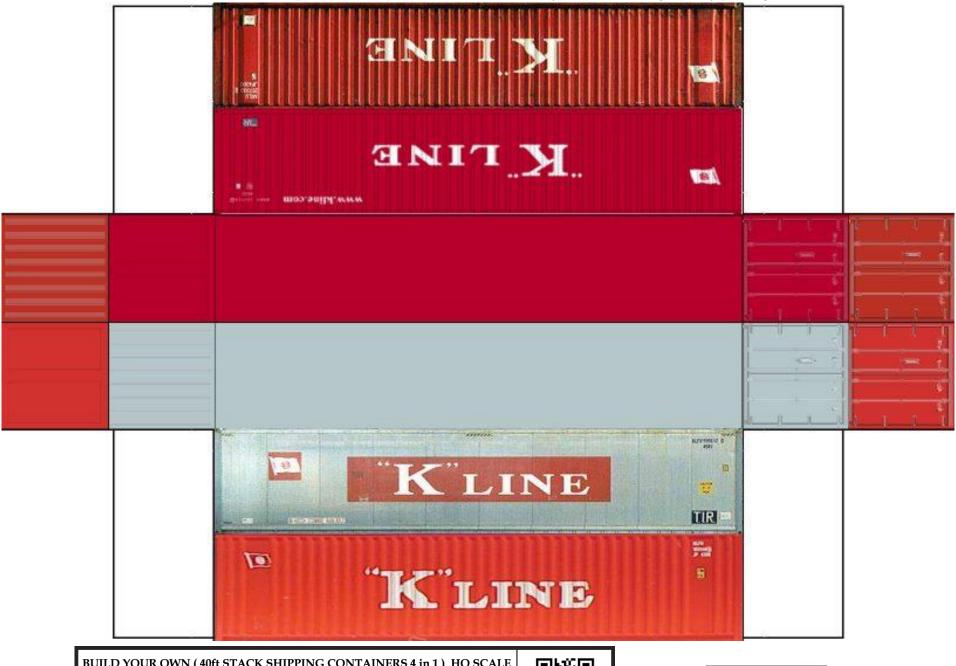

For the best results print on 110 lb printable card stock and set your printer on high quality printing.

BUILD YOUR OWN ( 40 ft STACK SHIPPING CONTAINERS  $4\ in\ 1$  ) HO SCALE

For the best results print on 110 lb printable card stock and set your printer on high quality printing.