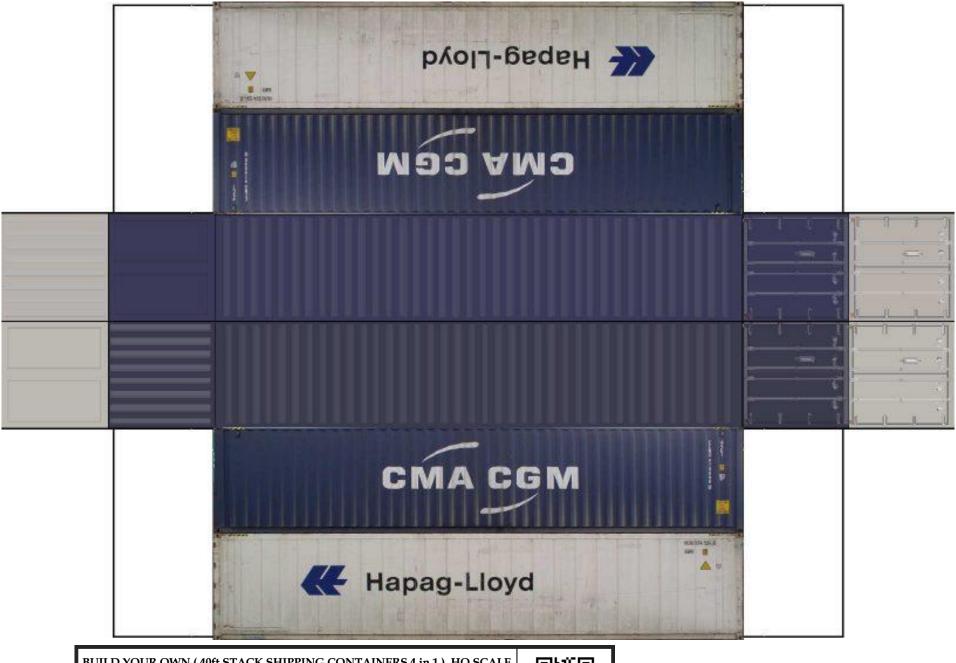

For the best results print on 110 lb printable card stock and set your printer on high quality printing.

BUILD YOUR OWN ( 40 ft STACK SHIPPING CONTAINERS  $4\ in\ 1$  ) HO SCALE

For the best results print on 110 lb printable card stock and set your printer on high quality printing.