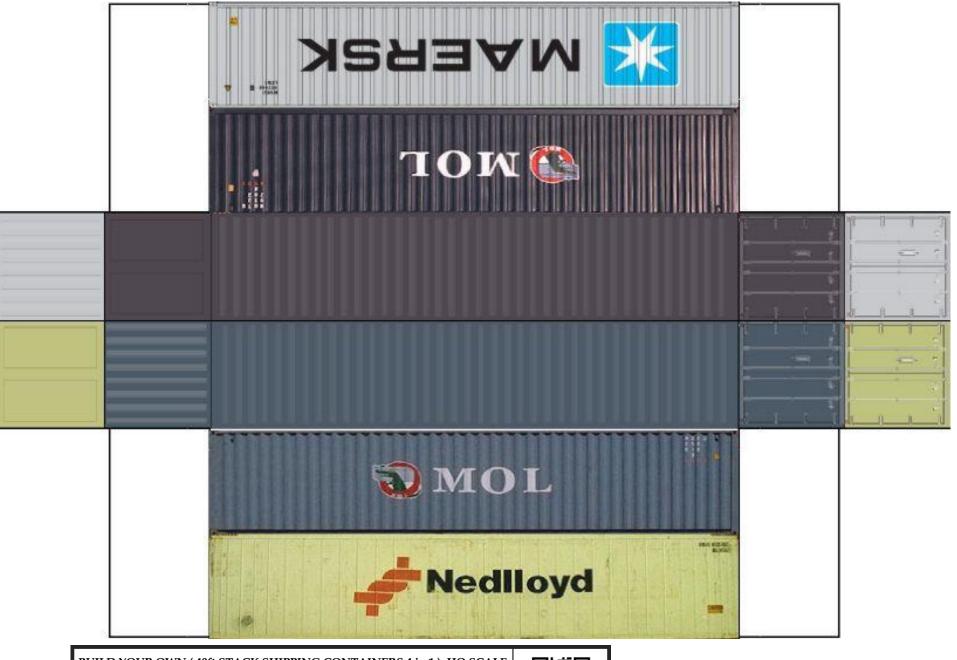

For the best results print on 110 lb printable card stock and set your printer on high quality printing.

BUILD YOUR OWN (  $40 \mathrm{ft}$  STACK SHIPPING CONTAINERS  $4 \mathrm{in} \ 1$  ) HO SCALE

For the best results print on 110 lb printable card stock and set your printer on high quality printing.