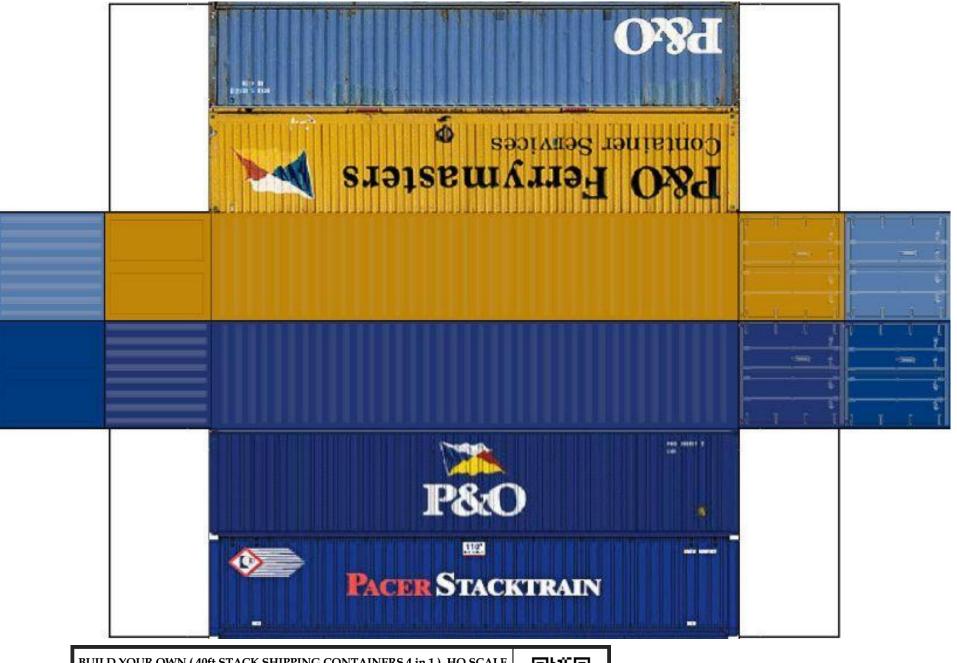

For the best results print on 110 lb printable card stock and set your printer on high quality printing.

BUILD YOUR OWN (  $40 \mathrm{ft}$  STACK SHIPPING CONTAINERS  $4 \mathrm{in} \ 1$  ) HO SCALE

For the best results print on 110 lb printable card stock and set your printer on high quality printing.