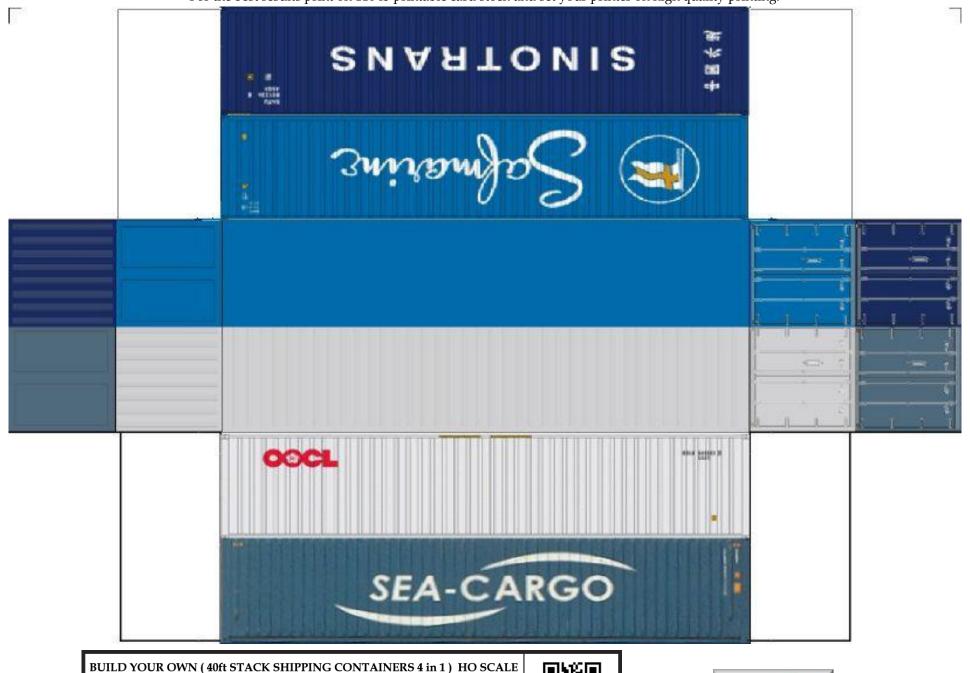

For the best results print on 110 lb printable card stock and set your printer on high quality printing.

BUILD YOUR OWN (  $40 \mathrm{ft}$  STACK SHIPPING CONTAINERS  $4 \mathrm{in} \ 1$  ) HO SCALE

For the best results print on 110 lb printable card stock and set your printer on high quality printing.