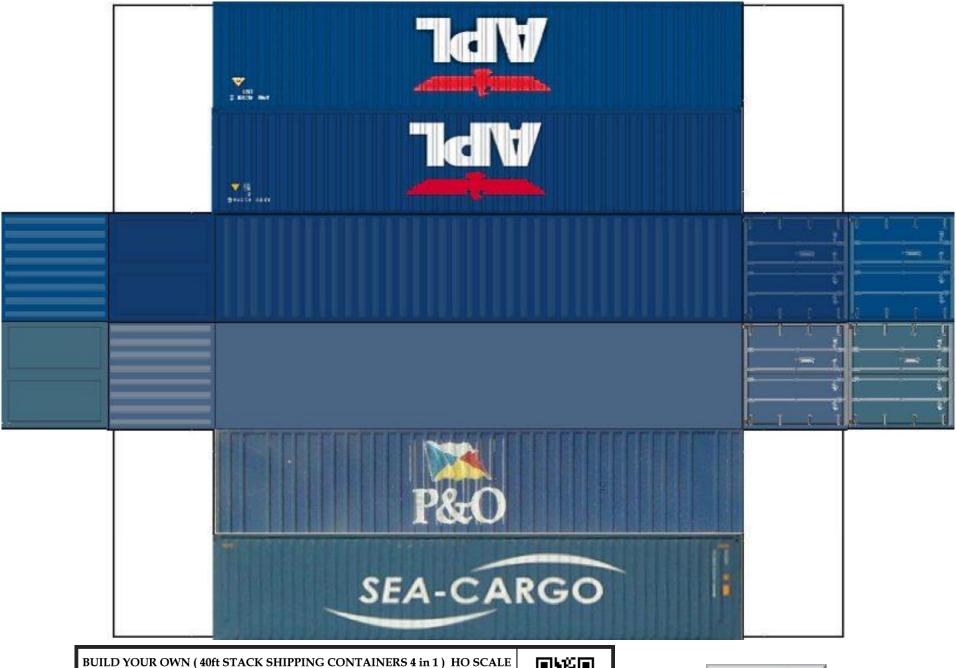

BUILD YOUR OWN (40ft STACK SHIPPING CONTAINERS 4 in 1) HO SCALE

For the best results print on 110 lb printable card stock and set your printer on high quality printing.

For the best results print on 110 lb printable card stock and set your printer on high quality printing.