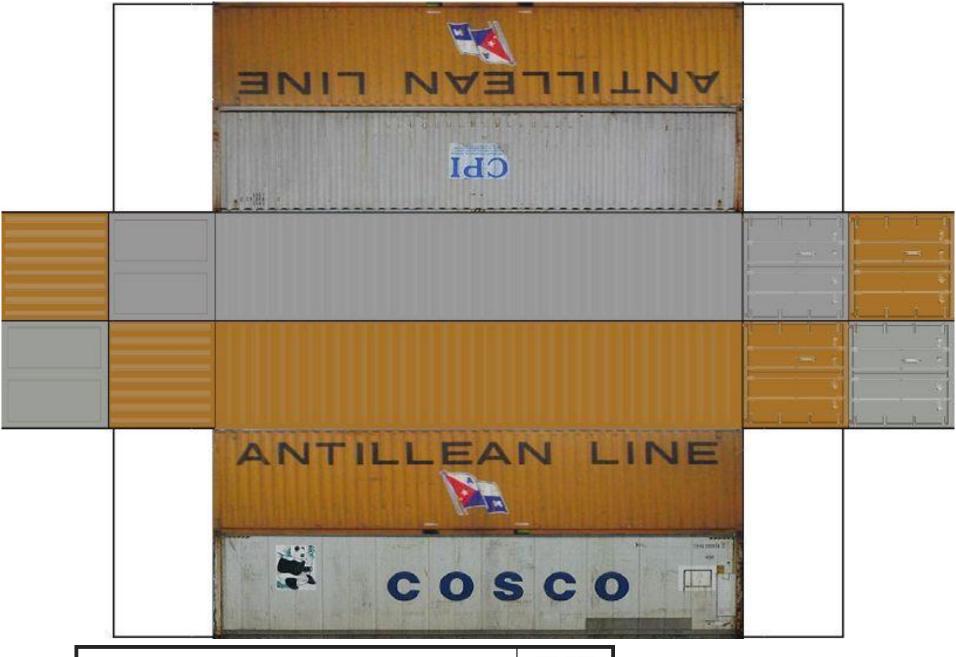

For the best results print on 110 lb printable card stock and set your printer on high quality printing.

BUILD YOUR OWN (  $40 \mathrm{ft}$  STACK SHIPPING CONTAINERS  $4 \mathrm{in} \ 1$  ) HO SCALE

For the best results print on 110 lb printable card stock and set your printer on high quality printing.