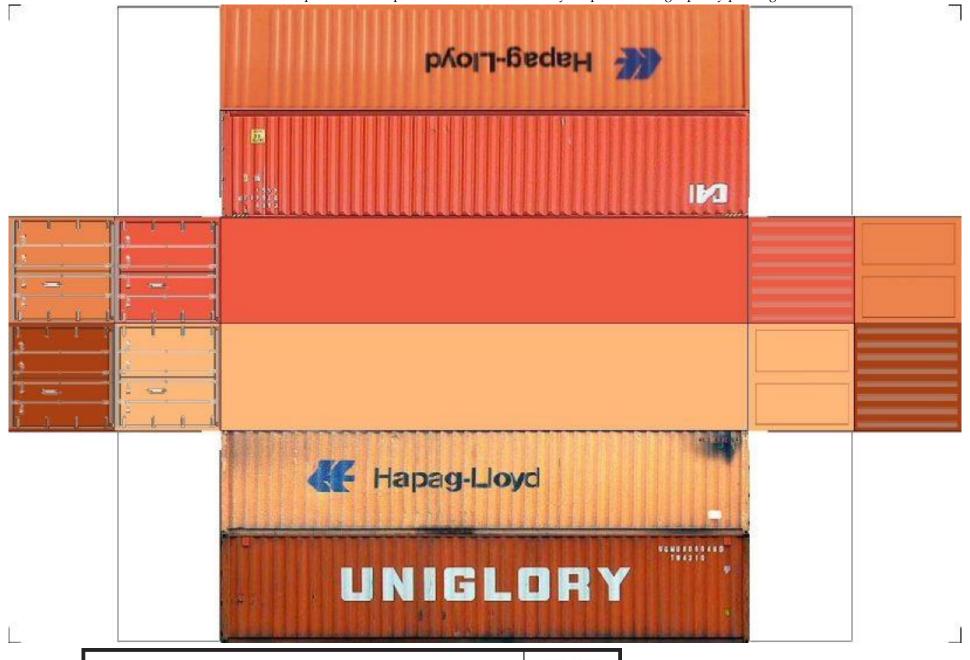

For the best results print on 110 lb printable card stock and set your printer on high quality printing.

BUILD YOUR OWN ( 40 ft STACK SHIPPING CONTAINERS  $4\ in\ 1$  ) HO SCALE

For the best results print on 110 lb printable card stock and set your printer on high quality printing.