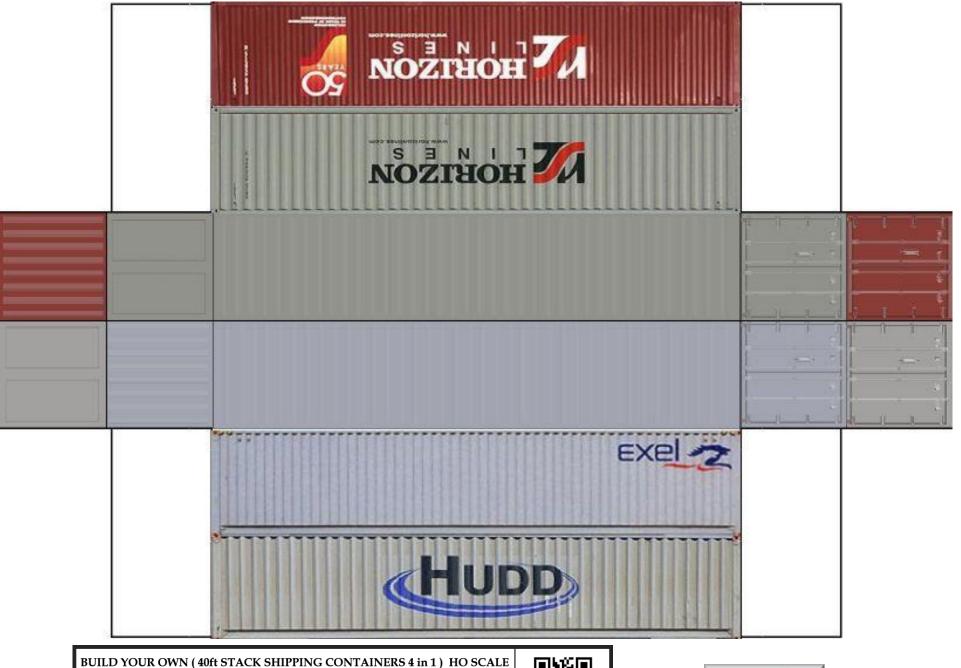

BUILD YOUR OWN ( 40 ft STACK SHIPPING CONTAINERS  $4\ in\ 1$  ) HO SCALE

For the best results print on 110 lb printable card stock and set your printer on high quality printing.

For the best results print on 110 lb printable card stock and set your printer on high quality printing.