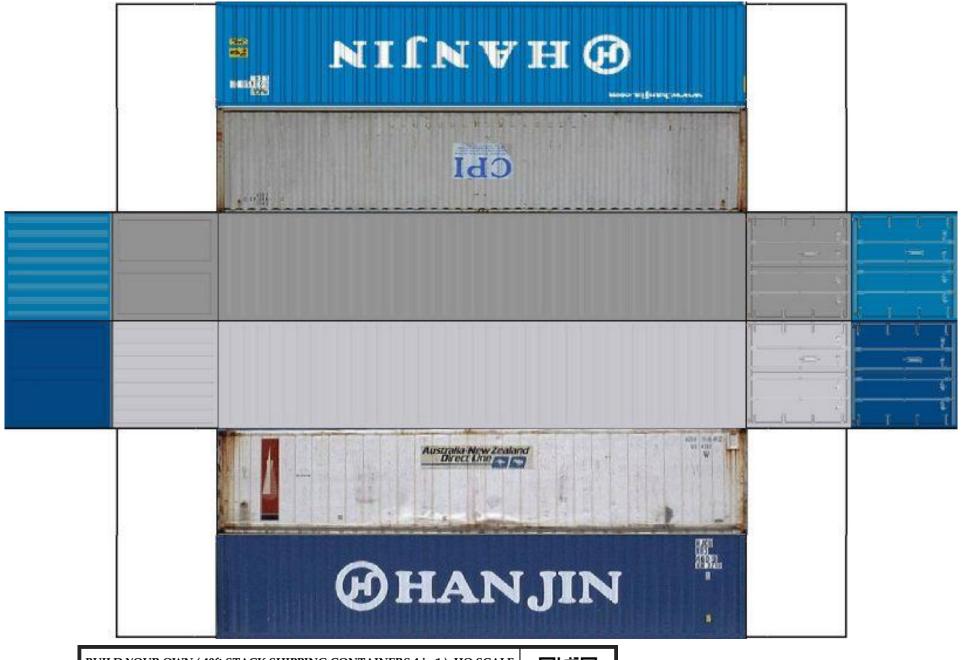

For the best results print on 110 lb printable card stock and set your printer on high quality printing.

BUILD YOUR OWN (  $40 \mathrm{ft}$  STACK SHIPPING CONTAINERS  $4 \mathrm{in} \ 1$  ) HO SCALE

For the best results print on 110 lb printable card stock and set your printer on high quality printing.