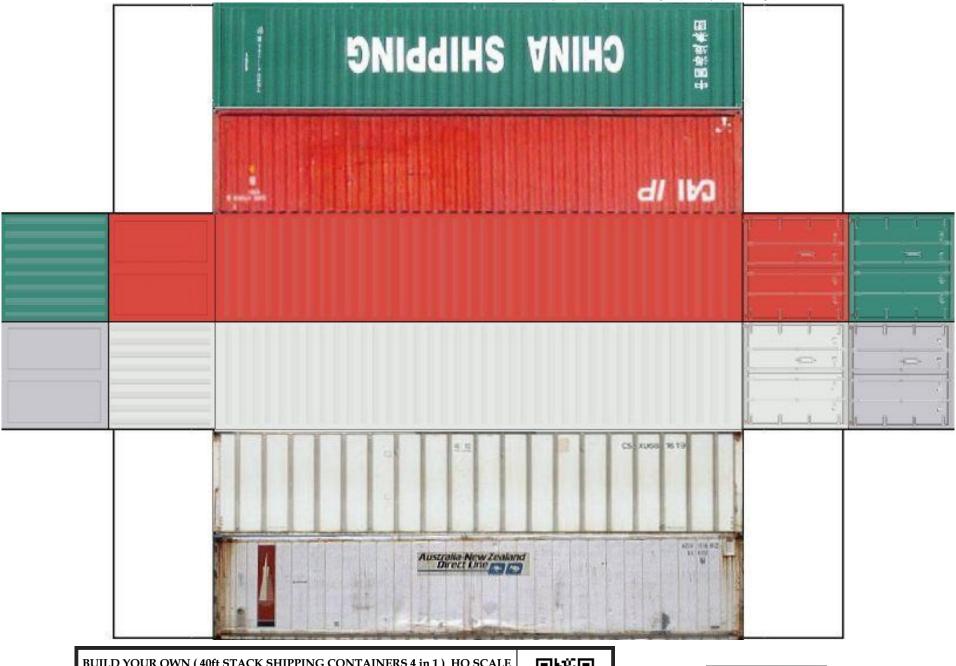

For the best results print on 110 lb printable card stock and set your printer on high quality printing.

BUILD YOUR OWN ( 40 ft STACK SHIPPING CONTAINERS  $4\ in\ 1$  ) HO SCALE

For the best results print on 110 lb printable card stock and set your printer on high quality printing.