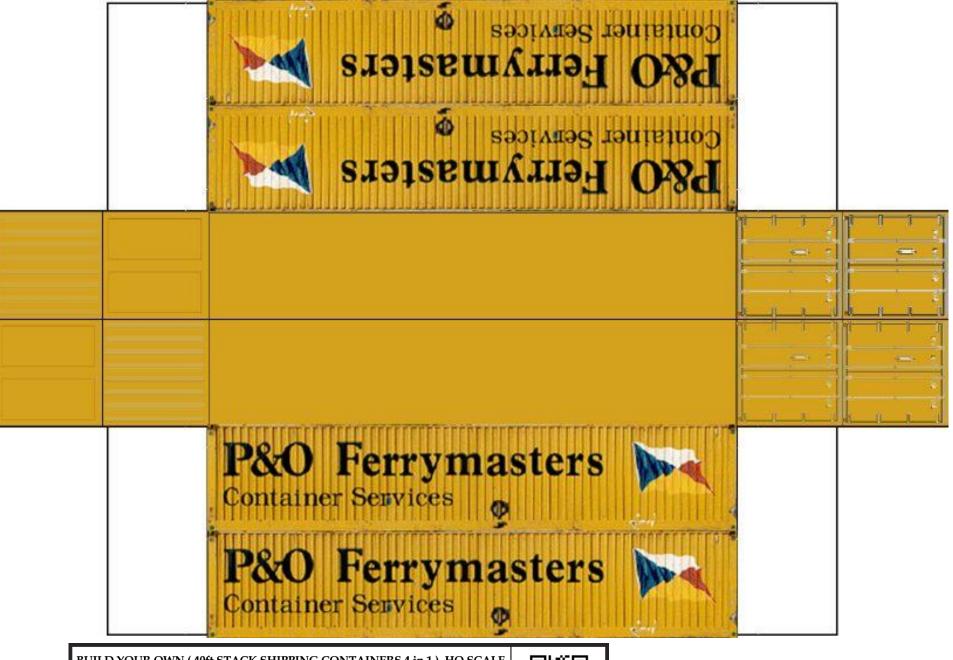

For the best results print on 110 lb printable card stock and set your printer on high quality printing.

BUILD YOUR OWN ( 40 ft STACK SHIPPING CONTAINERS  $4\ in\ 1$  ) HO SCALE

For the best results print on 110 lb printable card stock and set your printer on high quality printing.