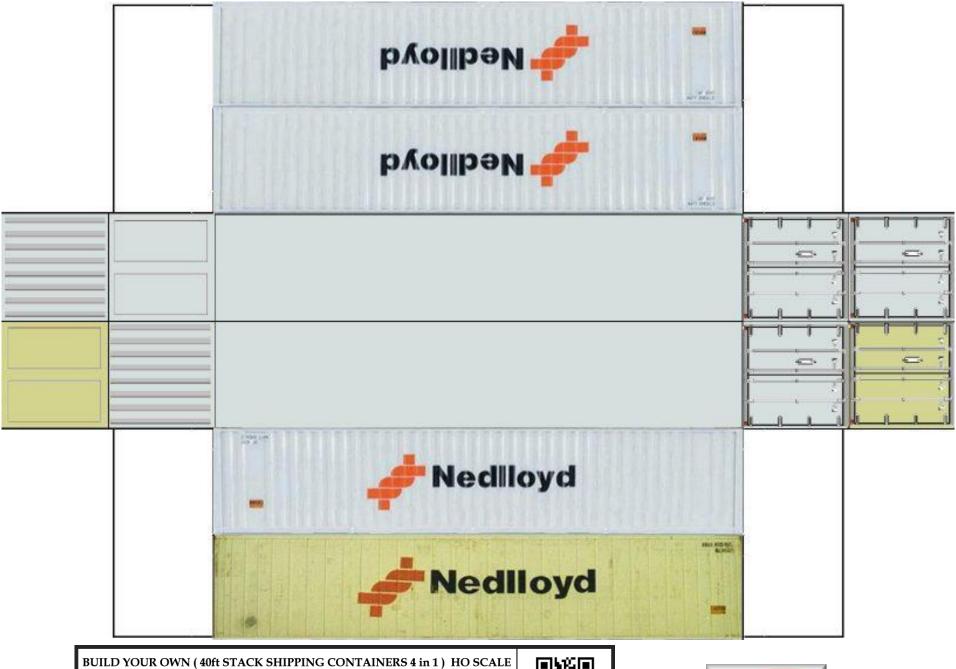

For the best results print on 110 lb printable card stock and set your printer on high quality printing.

BUILD YOUR OWN (  $40 \mathrm{ft}$  STACK SHIPPING CONTAINERS  $4 \mathrm{in} \ 1$  ) HO SCALE

For the best results print on 110 lb printable card stock and set your printer on high quality printing.