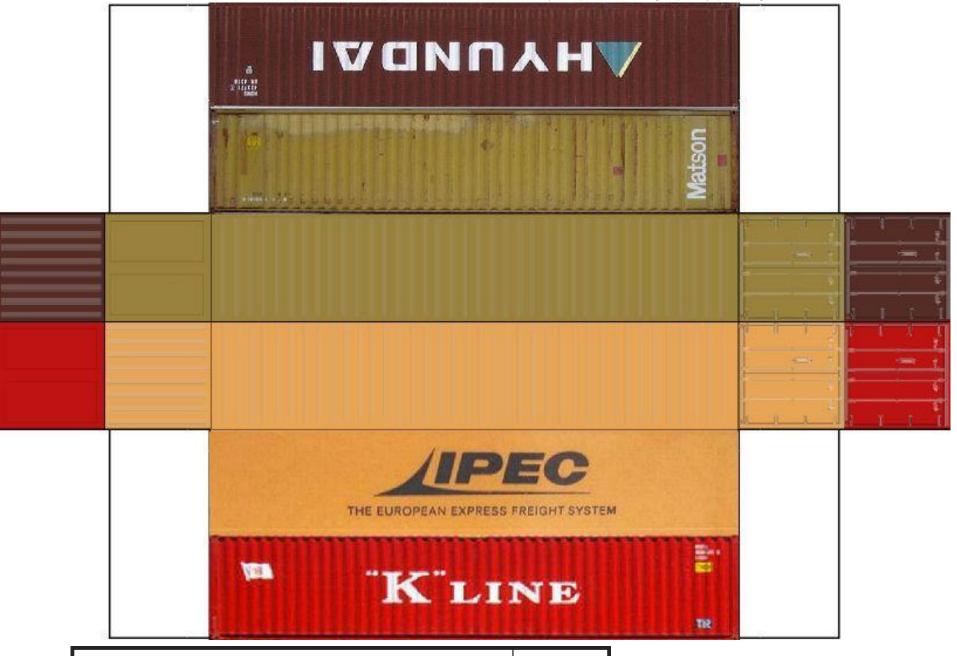

For the best results print on 110 lb printable card stock and set your printer on high quality printing.

BUILD YOUR OWN (  $40 \mathrm{ft}$  STACK SHIPPING CONTAINERS  $4 \mathrm{in} \ 1$  ) HO SCALE

For the best results print on 110 lb printable card stock and set your printer on high quality printing.