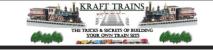

For the best results print on 110 lb printable card stock and set your printer on high quality printing.

BUILD YOUR OWN (  $40 \mathrm{ft}$  STACK SHIPPING CONTAINERS  $4 \mathrm{in} \ 1$  ) HO SCALE

For the best results print on 110 lb printable card stock and set your printer on high quality printing.