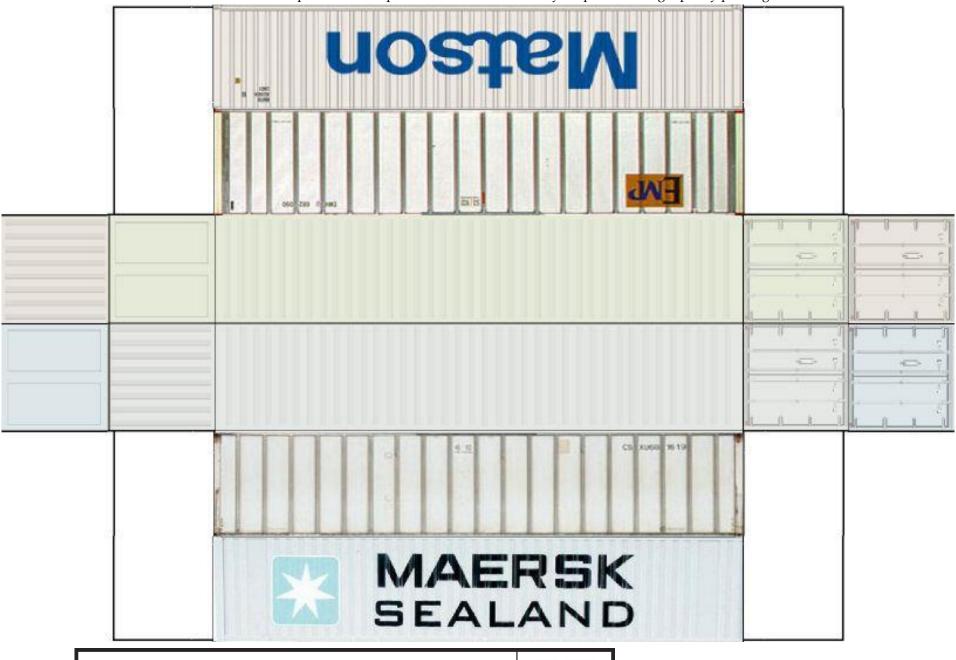

BUILD YOUR OWN (40ft STACK SHIPPING CONTAINERS 4 in 1) HO SCALE

For the best results print on 110 lb printable card stock and set your printer on high quality printing.

BUILD YOUR OWN (  $40 \mathrm{ft}$  STACK SHIPPING CONTAINERS 4 in 1 ) HO SCALE