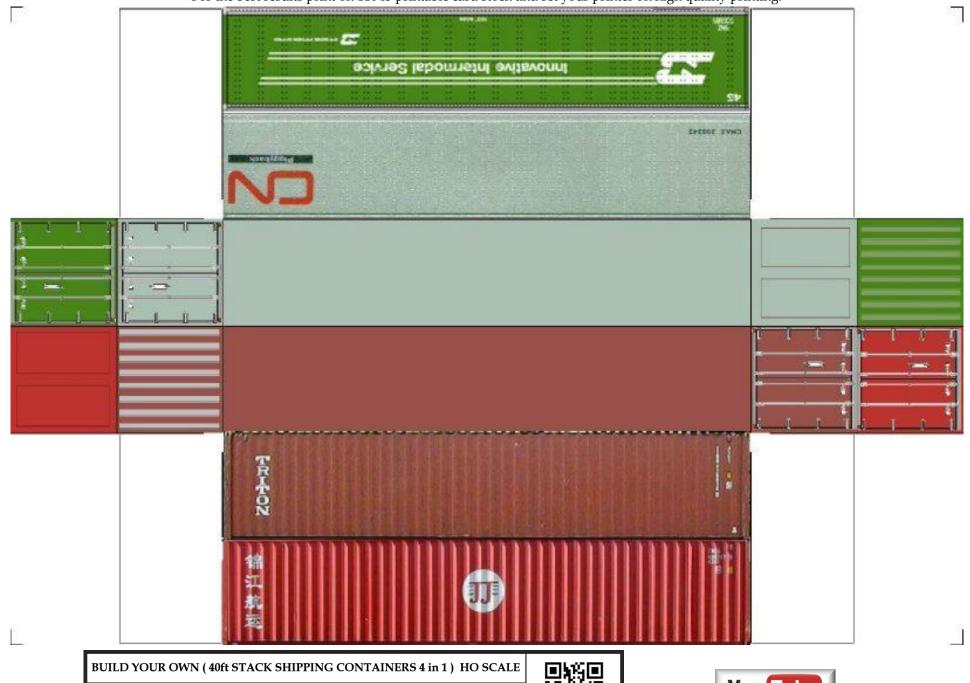

For the best results print on 110 lb printable card stock and set your printer on high quality printing.

BUILD YOUR OWN (  $40 \mathrm{ft}$  STACK SHIPPING CONTAINERS  $4 \mathrm{in} \ 1$  ) HO SCALE

For the best results print on 110 lb printable card stock and set your printer on high quality printing.