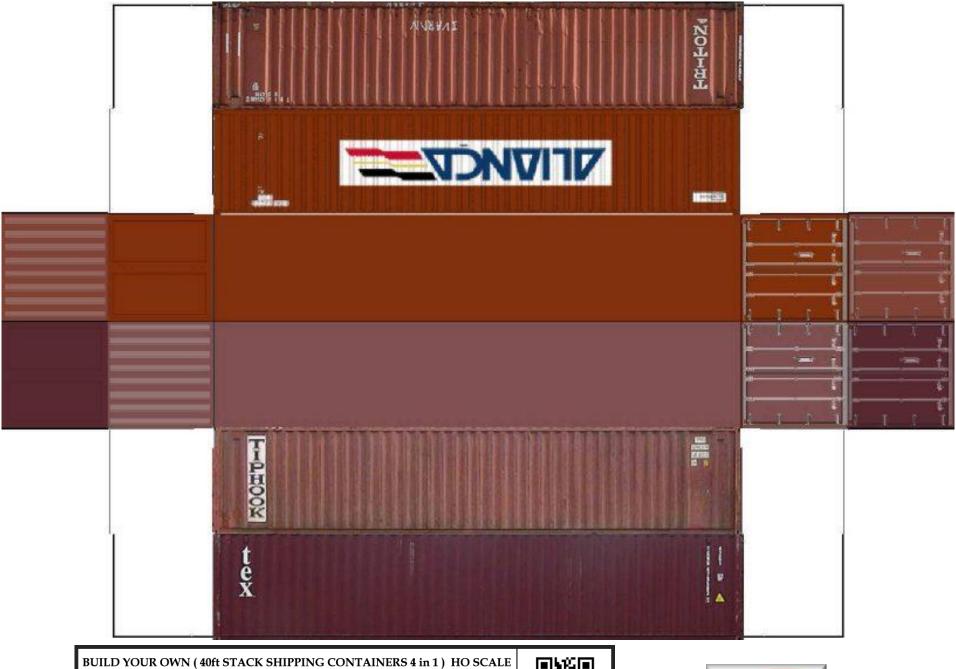

For the best results print on 110 lb printable card stock and set your printer on high quality printing.

BUILD YOUR OWN ( 40 ft STACK SHIPPING CONTAINERS  $4\ in\ 1$  ) HO SCALE

For the best results print on 110 lb printable card stock and set your printer on high quality printing.

For the best results print on 110 lb printable card stock and set your printer on high quality printing.

BUILD YOUR OWN (  $40 \mathrm{ft}$  STACK SHIPPING CONTAINERS  $4 \mathrm{in} \ 1$  ) HO SCALE

For the best results print on 110 lb printable card stock and set your printer on high quality printing.