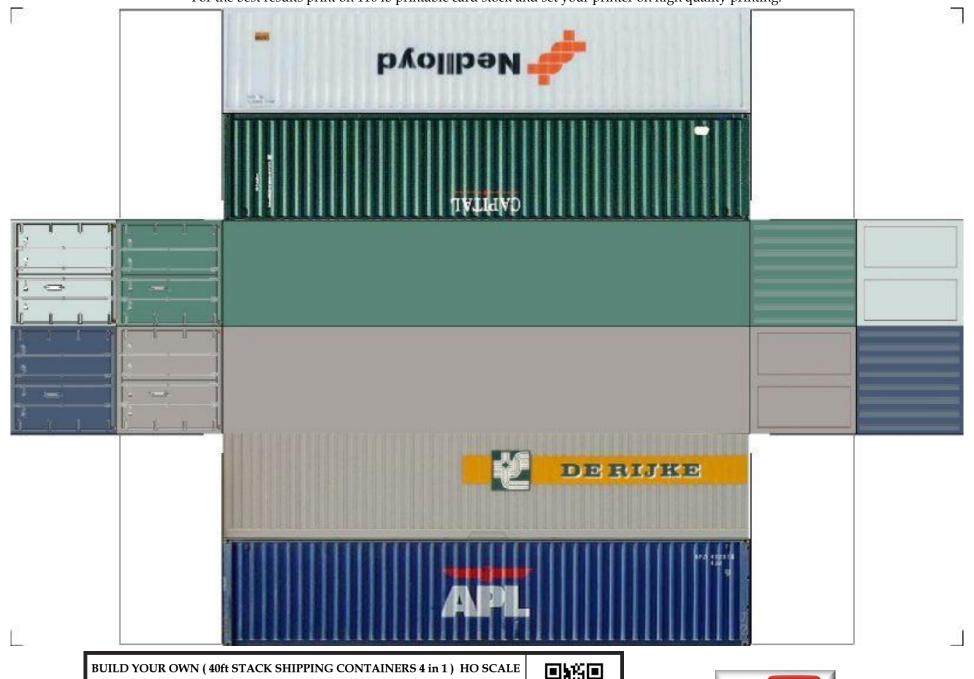

For the best results print on 110 lb printable card stock and set your printer on high quality printing.

BUILD YOUR OWN ( 40 ft STACK SHIPPING CONTAINERS  $4\ in\ 1$  ) HO SCALE

For the best results print on 110 lb printable card stock and set your printer on high quality printing.