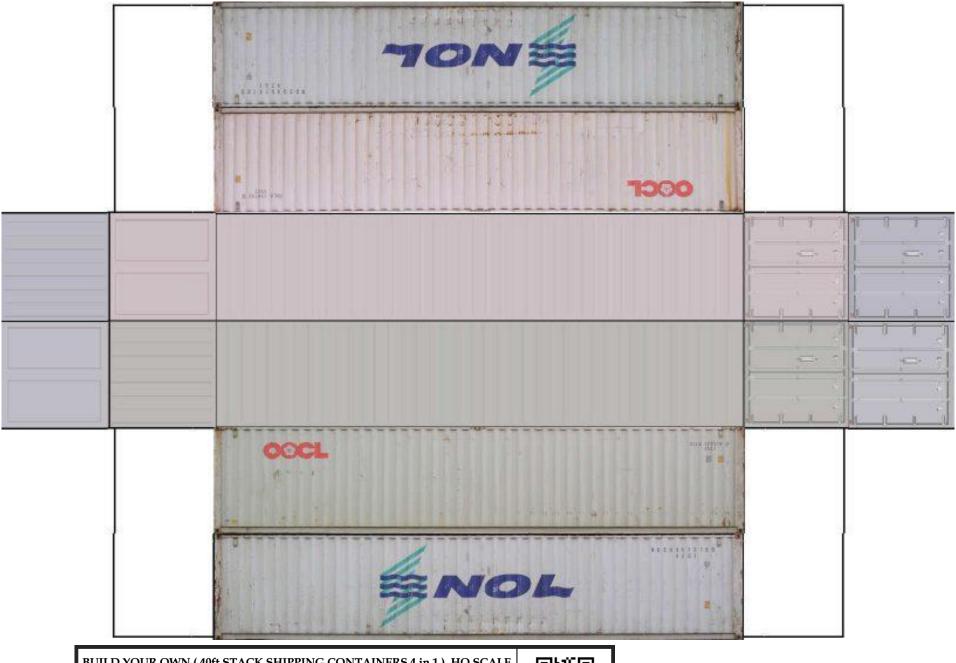

For the best results print on 110 lb printable card stock and set your printer on high quality printing.

BUILD YOUR OWN ( 40 ft STACK SHIPPING CONTAINERS  $4\ in\ 1$  ) HO SCALE

For the best results print on 110 lb printable card stock and set your printer on high quality printing.