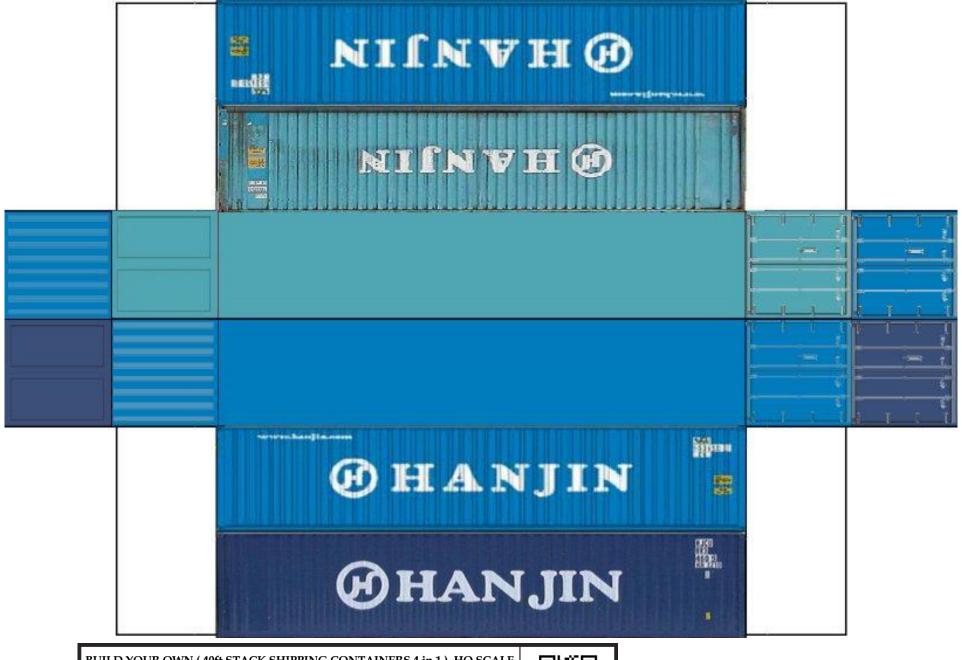

For the best results print on 110 lb printable card stock and set your printer on high quality printing.

BUILD YOUR OWN ( 40 ft STACK SHIPPING CONTAINERS  $4\ in\ 1$  ) HO SCALE

For the best results print on 110 lb printable card stock and set your printer on high quality printing.