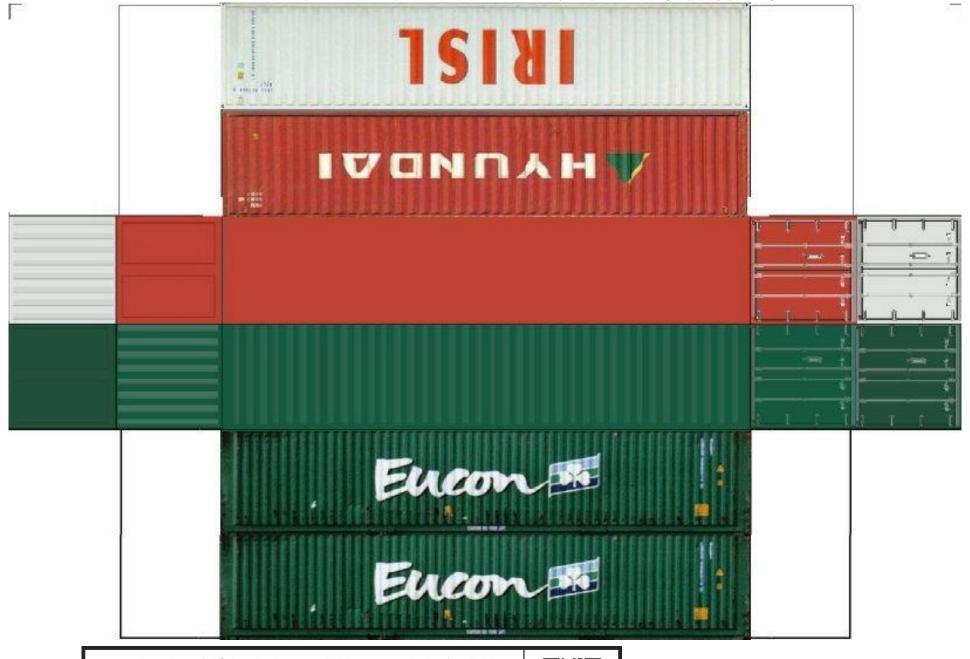

For the best results print on 110 lb printable card stock and set your printer on high quality printing.

BUILD YOUR OWN ( 40 ft STACK SHIPPING CONTAINERS  $4\ in\ 1$  ) HO SCALE

For the best results print on 110 lb printable card stock and set your printer on high quality printing.