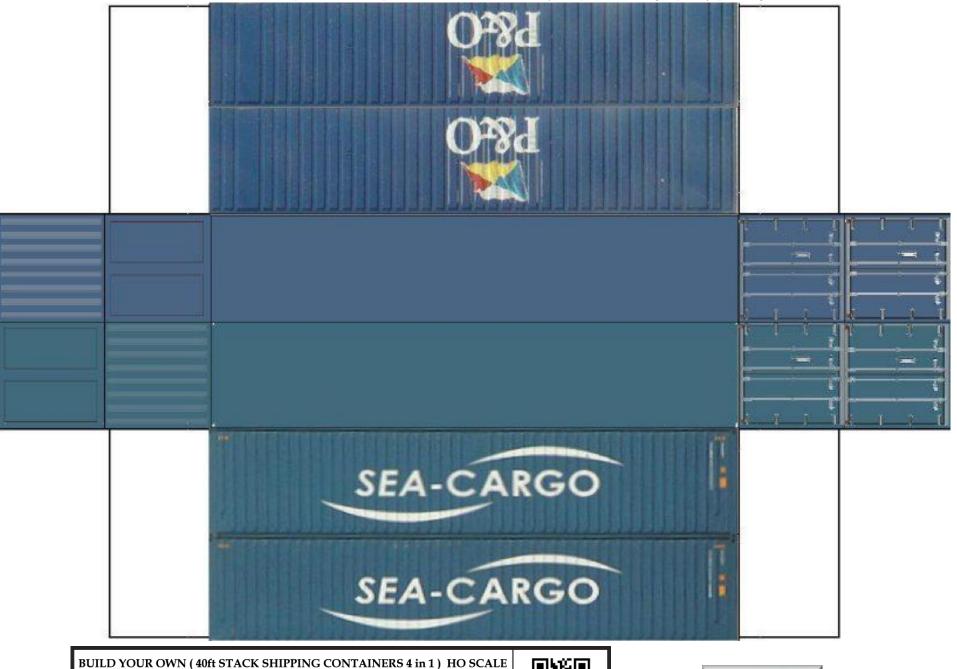

For the best results print on 110 lb printable card stock and set your printer on high quality printing.

BUILD YOUR OWN ( 40 ft STACK SHIPPING CONTAINERS  $4\ in\ 1$  ) HO SCALE

For the best results print on 110 lb printable card stock and set your printer on high quality printing.