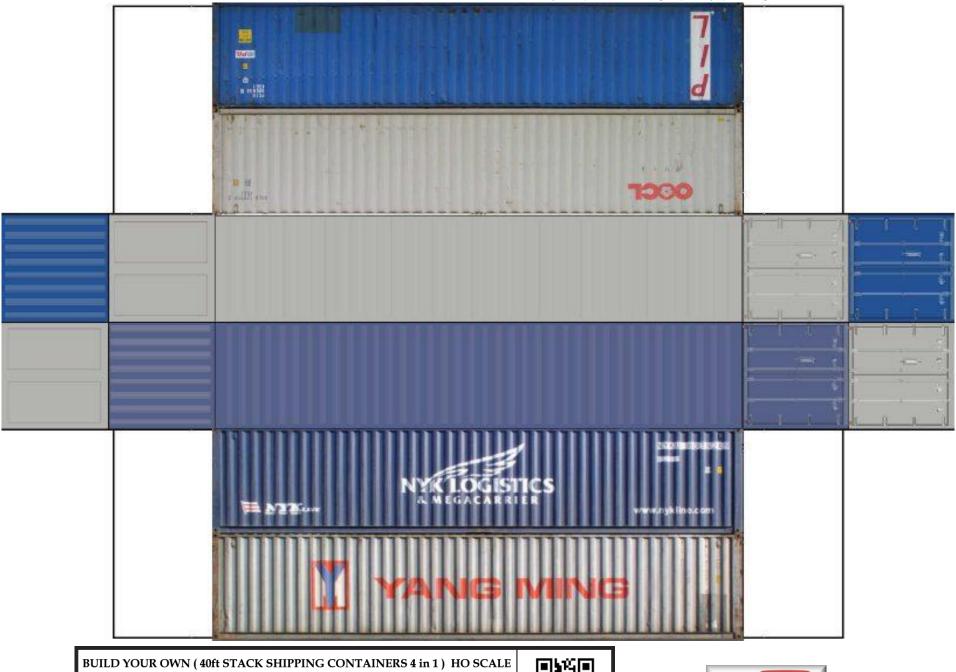

For the best results print on 110 lb printable card stock and set your printer on high quality printing.

BUILD YOUR OWN ( 40 ft STACK SHIPPING CONTAINERS  $4\ in\ 1$  ) HO SCALE

For the best results print on 110 lb printable card stock and set your printer on high quality printing.