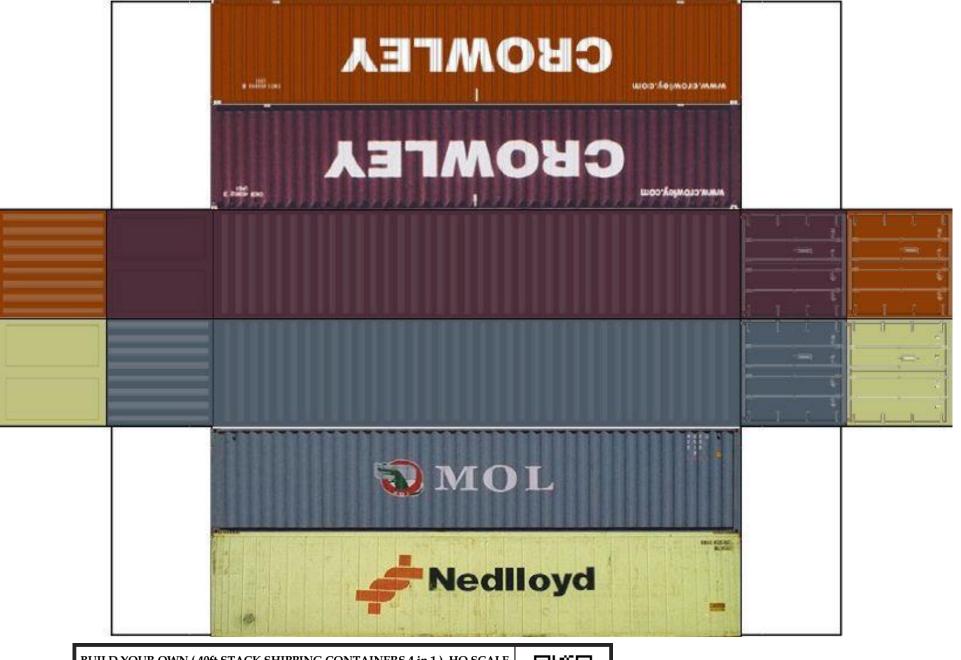

For the best results print on 110 lb printable card stock and set your printer on high quality printing.

BUILD YOUR OWN ( 40 ft STACK SHIPPING CONTAINERS  $4\ in\ 1$  ) HO SCALE

For the best results print on 110 lb printable card stock and set your printer on high quality printing.