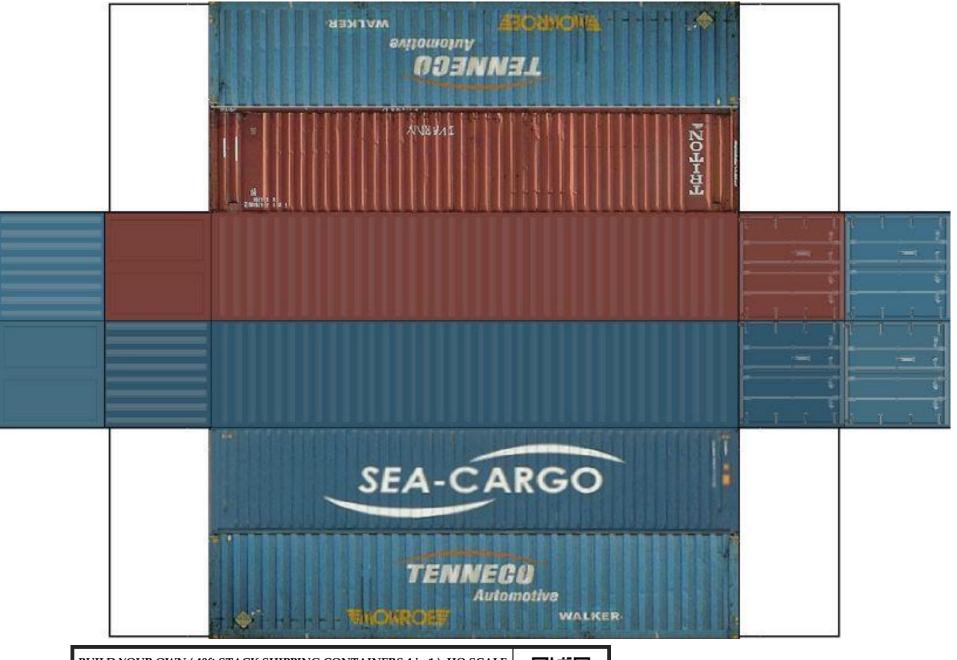

For the best results print on 110 lb printable card stock and set your printer on high quality printing.

BUILD YOUR OWN (  $40 \mathrm{ft}$  STACK SHIPPING CONTAINERS  $4 \mathrm{in} \ 1$  ) HO SCALE

For the best results print on 110 lb printable card stock and set your printer on high quality printing.