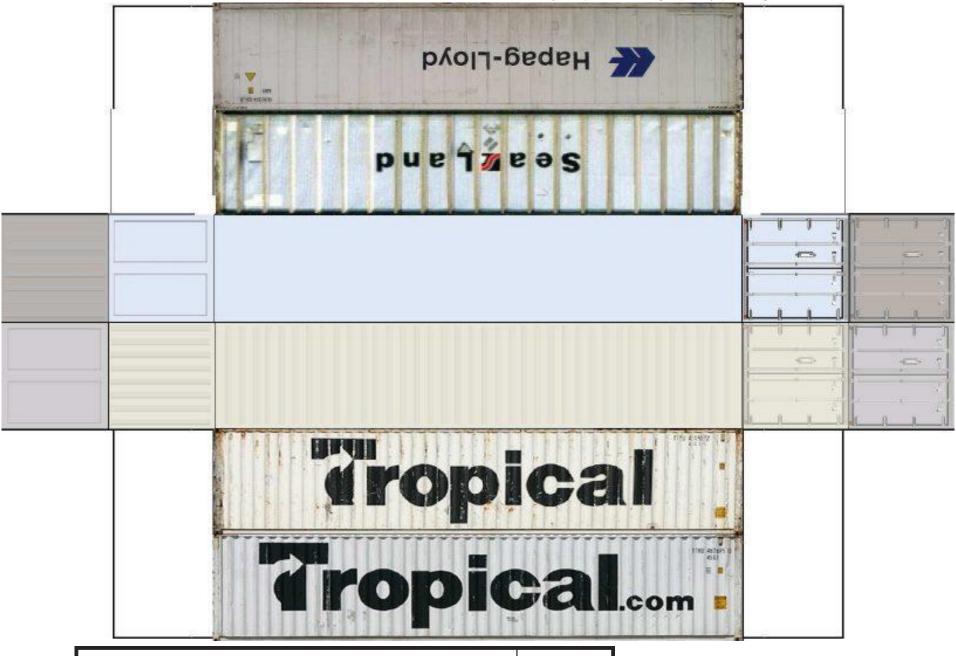

For the best results print on 110 lb printable card stock and set your printer on high quality printing.

BUILD YOUR OWN (  $40 \mathrm{ft}$  STACK SHIPPING CONTAINERS  $4 \mathrm{in} \ 1$  ) HO SCALE

For the best results print on 110 lb printable card stock and set your printer on high quality printing.