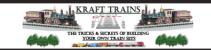

For the best results print on 110 lb printable card stock and set your printer on high quality printing.

BUILD YOUR OWN (  $40 \mathrm{ft}$  STACK SHIPPING CONTAINERS  $4 \mathrm{in} \ 1$  ) HO SCALE

For the best results print on 110 lb printable card stock and set your printer on high quality printing.