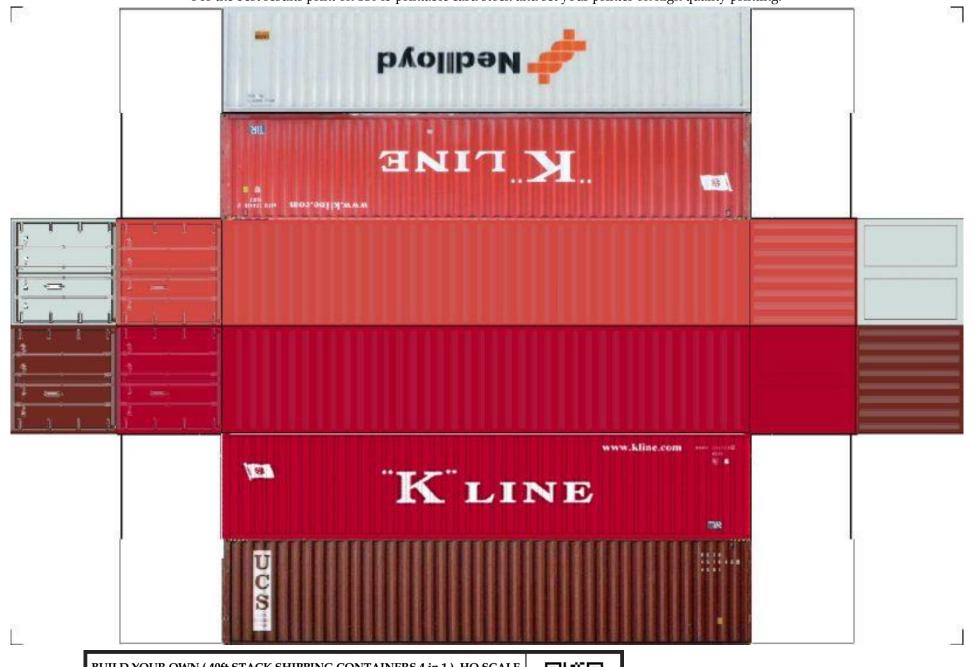

BUILD YOUR OWN ( 40 ft STACK SHIPPING CONTAINERS  $4\ in\ 1$  ) HO SCALE

For the best results print on 110 lb printable card stock and set your printer on high quality printing.

For the best results print on 110 lb printable card stock and set your printer on high quality printing.

BUILD YOUR OWN (  $40 ft\ STACK\ SHIPPING\ CONTAINERS\ 4$  in 1 )  $\ HO\ SCALE$ 

For the best results print on 110 lb printable card stock and set your printer on high quality printing.

For the best results print on 110 lb printable card stock and set your printer on high quality printing.