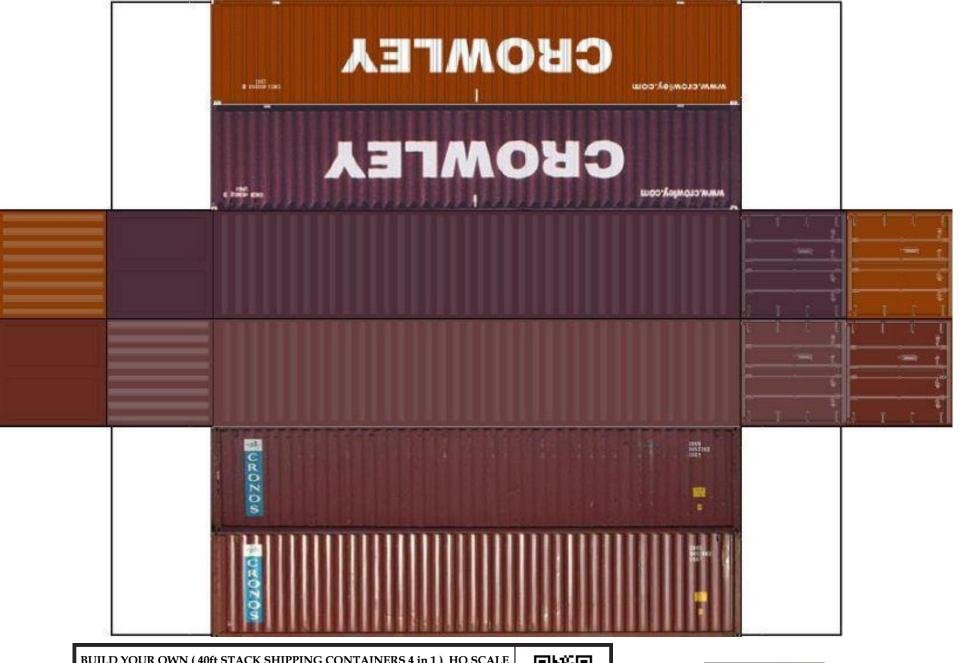

BUILD YOUR OWN ( 40 ft STACK SHIPPING CONTAINERS  $4\ in\ 1$  ) HO SCALE

For the best results print on 110 lb printable card stock and set your printer on high quality printing.

For the best results print on 110 lb printable card stock and set your printer on high quality printing.