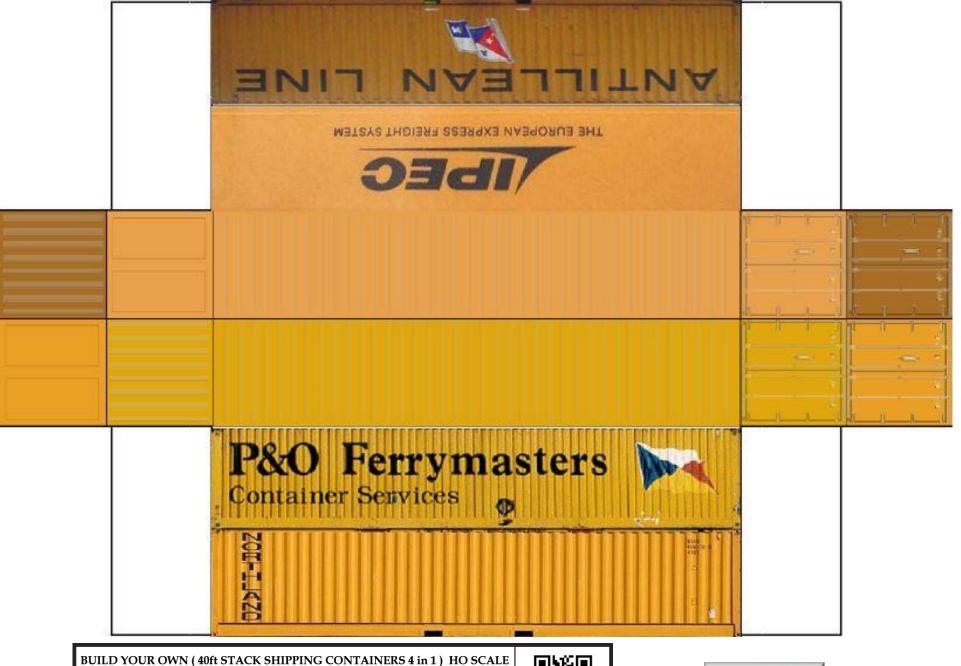

BUILD YOUR OWN ( 40 ft STACK SHIPPING CONTAINERS  $4\ in\ 1$  ) HO SCALE

For the best results print on 110 lb printable card stock and set your printer on high quality printing.

For the best results print on 110 lb printable card stock and set your printer on high quality printing.