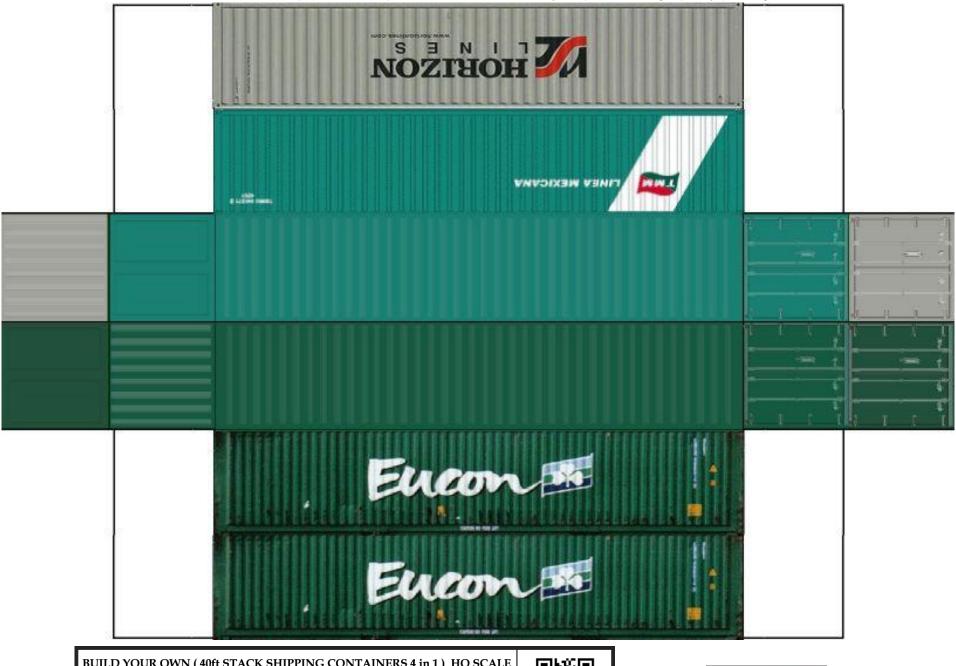

For the best results print on 110 lb printable card stock and set your printer on high quality printing.

BUILD YOUR OWN ( 40 ft STACK SHIPPING CONTAINERS  $4\ in\ 1$  ) HO SCALE

For the best results print on 110 lb printable card stock and set your printer on high quality printing.