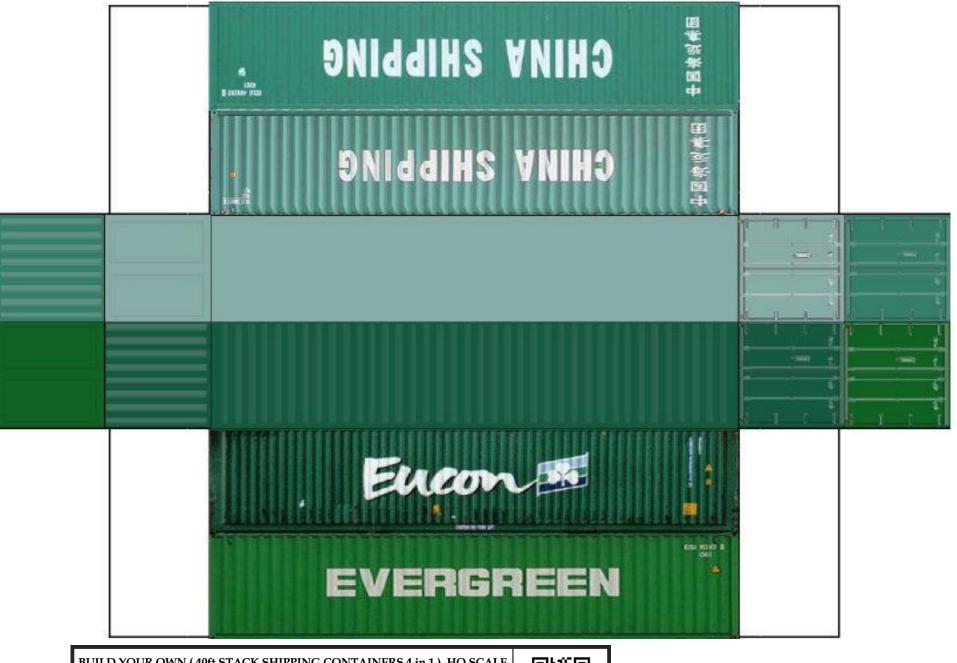

For the best results print on 110 lb printable card stock and set your printer on high quality printing.

BUILD YOUR OWN ( 40 ft STACK SHIPPING CONTAINERS  $4\ in\ 1$  ) HO SCALE

For the best results print on 110 lb printable card stock and set your printer on high quality printing.