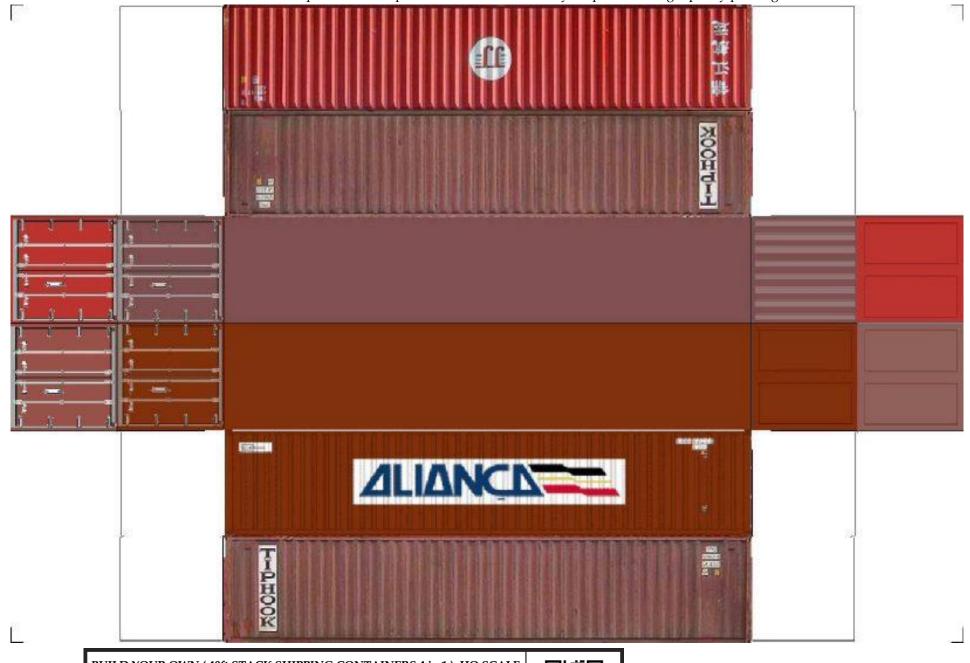

BUILD YOUR OWN (40ft STACK SHIPPING CONTAINERS 4 in 1) HO SCALE

For the best results print on 110 lb printable card stock and set your printer on high quality printing.

BUILD YOUR OWN (  $40 \mathrm{ft}$  STACK SHIPPING CONTAINERS 4 in 1 ) HO SCALE