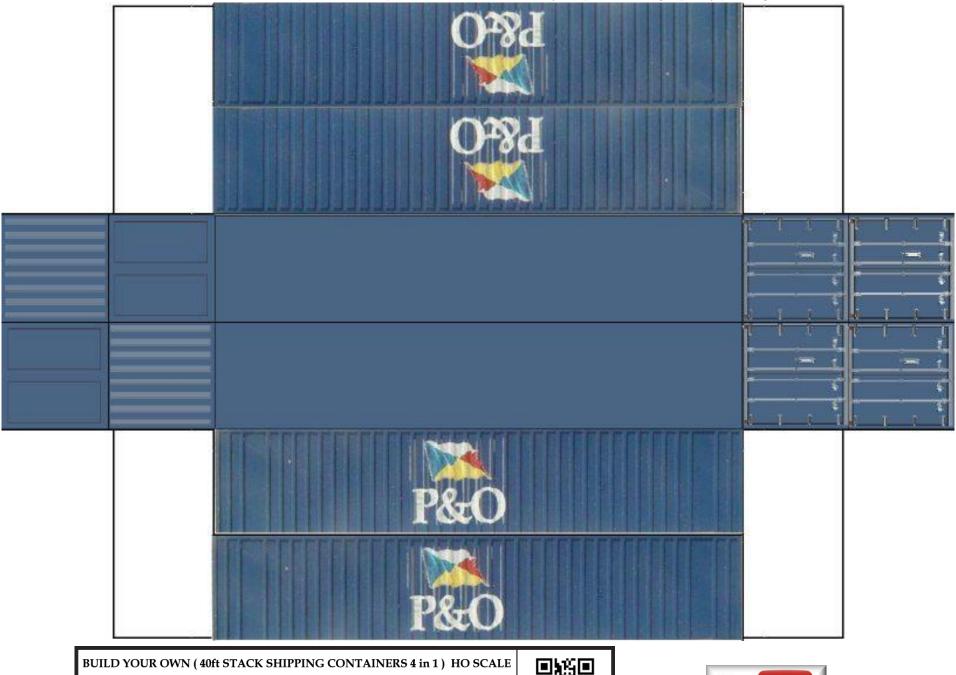

For the best results print on 110 lb printable card stock and set your printer on high quality printing.

BUILD YOUR OWN (  $40 \mathrm{ft}$  STACK SHIPPING CONTAINERS  $4 \mathrm{in} \ 1$  ) HO SCALE

For the best results print on 110 lb printable card stock and set your printer on high quality printing.