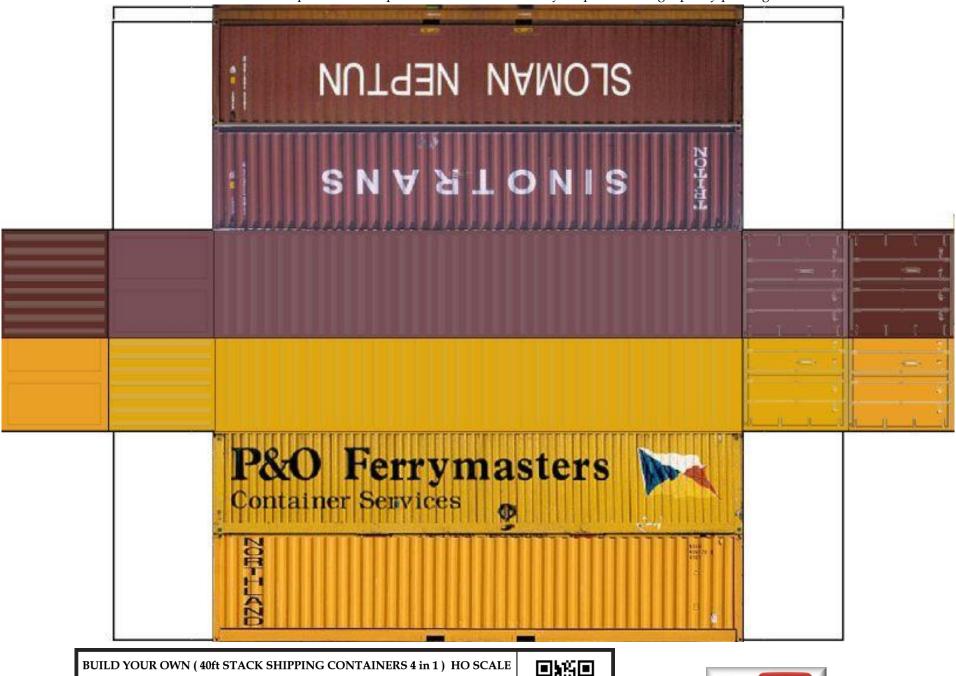

For the best results print on 110 lb printable card stock and set your printer on high quality printing.

BUILD YOUR OWN ( 40 ft STACK SHIPPING CONTAINERS  $4\ in\ 1$  ) HO SCALE

For the best results print on 110 lb printable card stock and set your printer on high quality printing.