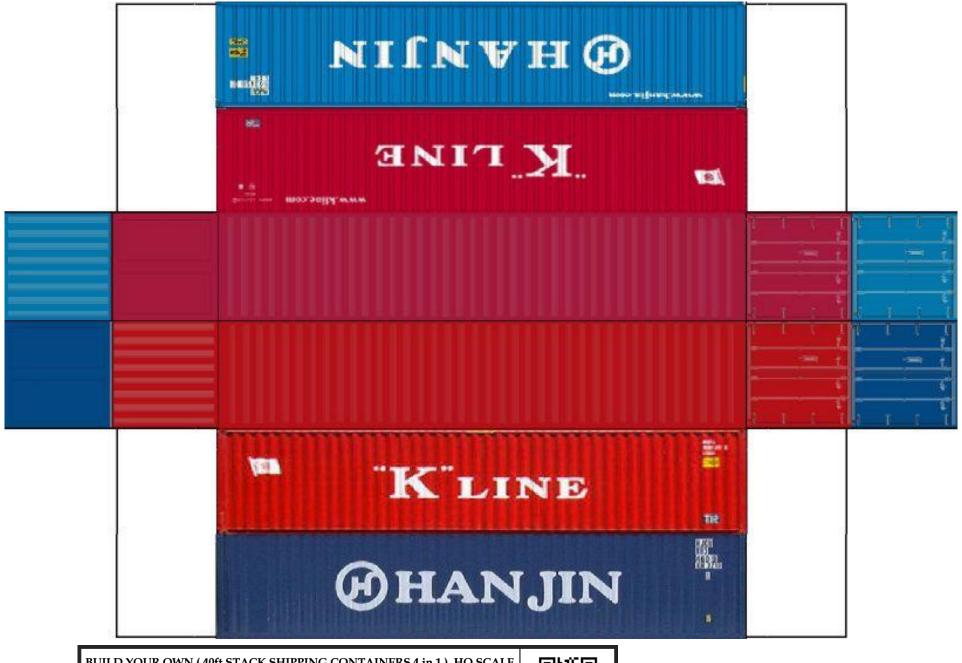

For the best results print on 110 lb printable card stock and set your printer on high quality printing.

BUILD YOUR OWN (  $40 \mathrm{ft}$  STACK SHIPPING CONTAINERS  $4 \mathrm{in} \ 1$  ) HO SCALE

For the best results print on 110 lb printable card stock and set your printer on high quality printing.