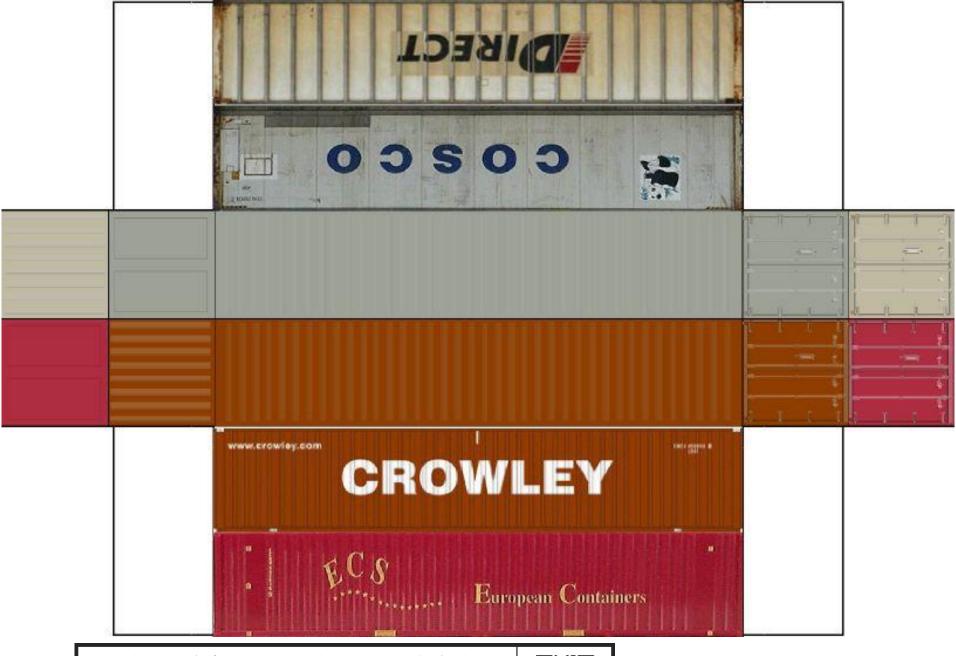

For the best results print on 110 lb printable card stock and set your printer on high quality printing.

BUILD YOUR OWN (  $40 \mathrm{ft}$  STACK SHIPPING CONTAINERS  $4 \mathrm{in} \ 1$  ) HO SCALE

For the best results print on 110 lb printable card stock and set your printer on high quality printing.