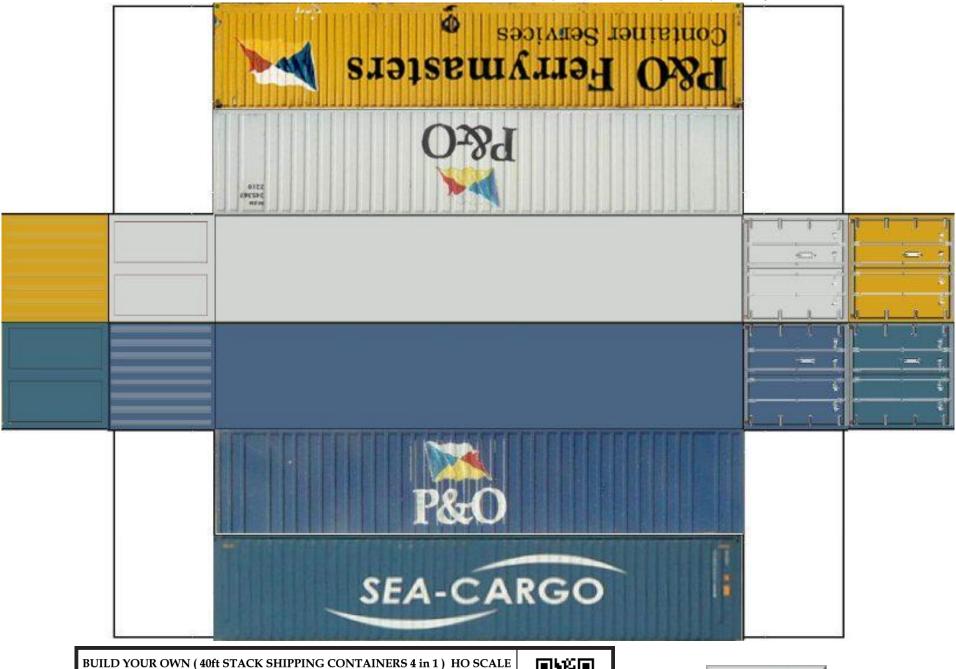

For the best results print on 110 lb printable card stock and set your printer on high quality printing.

BUILD YOUR OWN ( 40 ft STACK SHIPPING CONTAINERS  $4\ in\ 1$  ) HO SCALE

For the best results print on 110 lb printable card stock and set your printer on high quality printing.