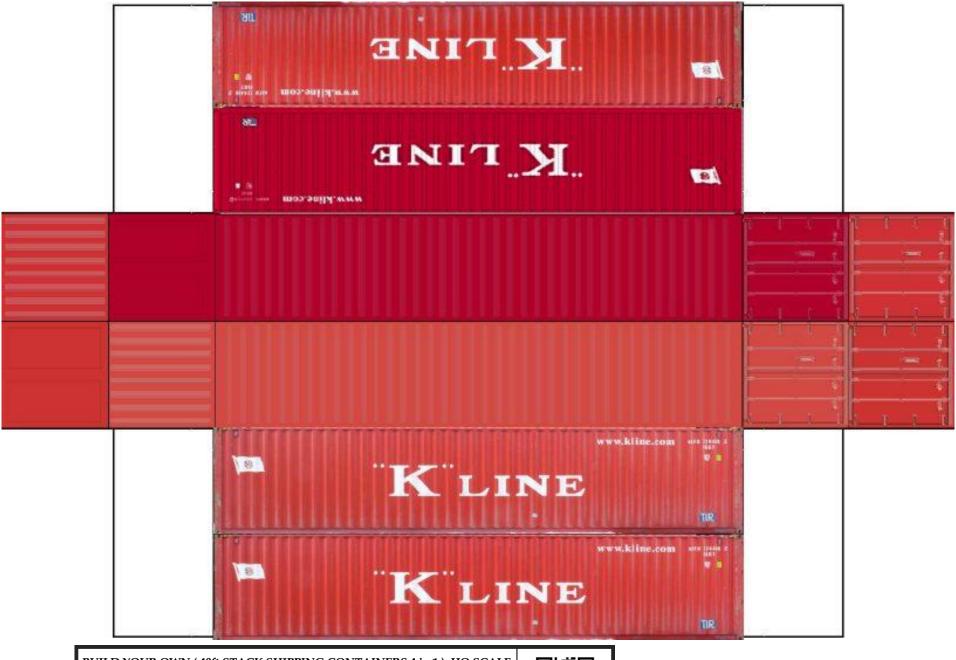

BUILD YOUR OWN (40ft STACK SHIPPING CONTAINERS 4 in 1) HO SCALE

For the best results print on 110 lb printable card stock and set your printer on high quality printing.

BUILD YOUR OWN (  $40 \mathrm{ft}$  STACK SHIPPING CONTAINERS 4 in 1 ) HO SCALE