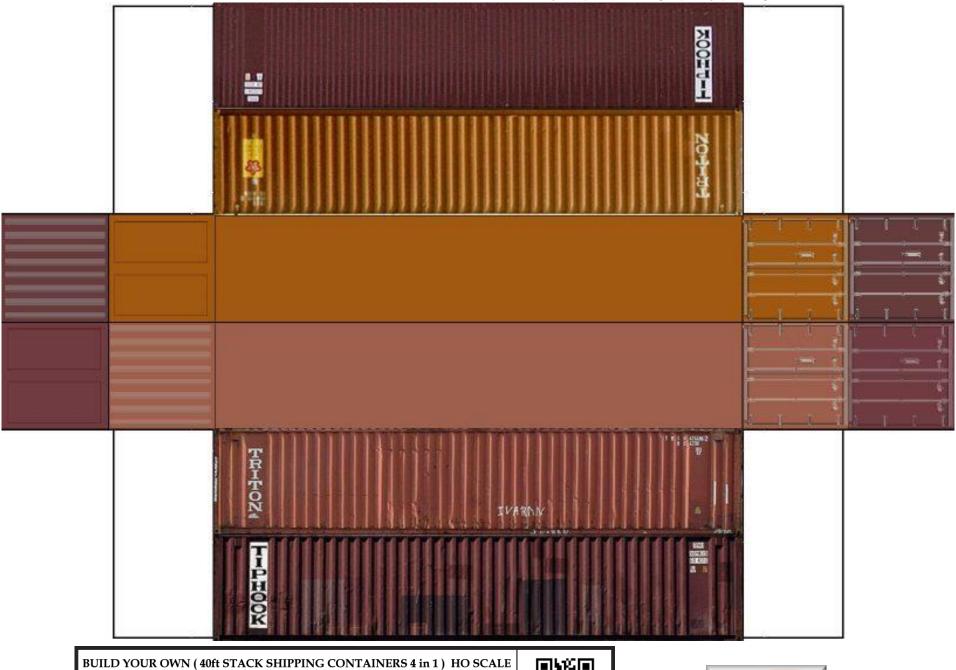

For the best results print on 110 lb printable card stock and set your printer on high quality printing.

BUILD YOUR OWN (  $40 \mathrm{ft}$  STACK SHIPPING CONTAINERS  $4 \mathrm{in} \ 1$  ) HO SCALE

For the best results print on 110 lb printable card stock and set your printer on high quality printing.