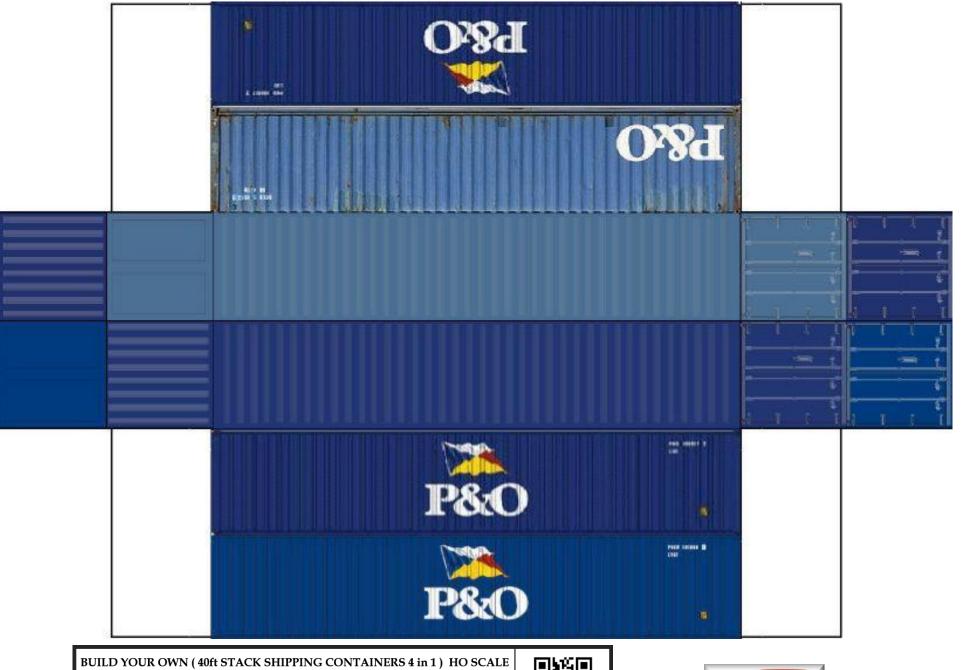

For the best results print on 110 lb printable card stock and set your printer on high quality printing.

BUILD YOUR OWN ( 40 ft STACK SHIPPING CONTAINERS  $4\ in\ 1$  ) HO SCALE

For the best results print on 110 lb printable card stock and set your printer on high quality printing.