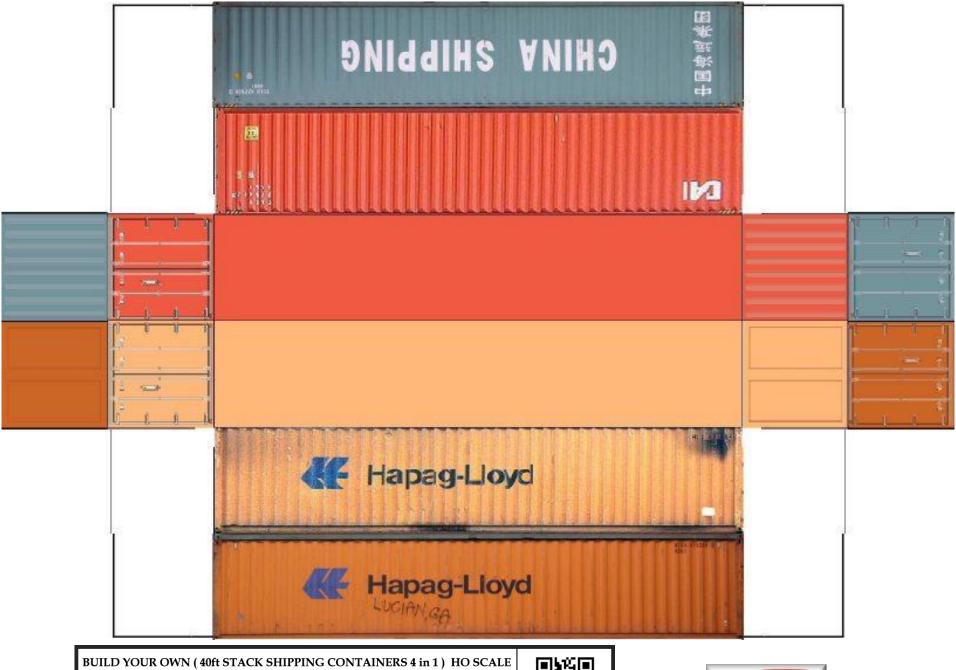

For the best results print on 110 lb printable card stock and set your printer on high quality printing.

BUILD YOUR OWN ( 40 ft STACK SHIPPING CONTAINERS  $4\ in\ 1$  ) HO SCALE

For the best results print on 110 lb printable card stock and set your printer on high quality printing.