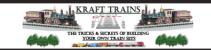

For the best results print on 110 lb printable card stock and set your printer on high quality printing.

For the best results print on 110 lb printable card stock and set your printer on high quality printing.