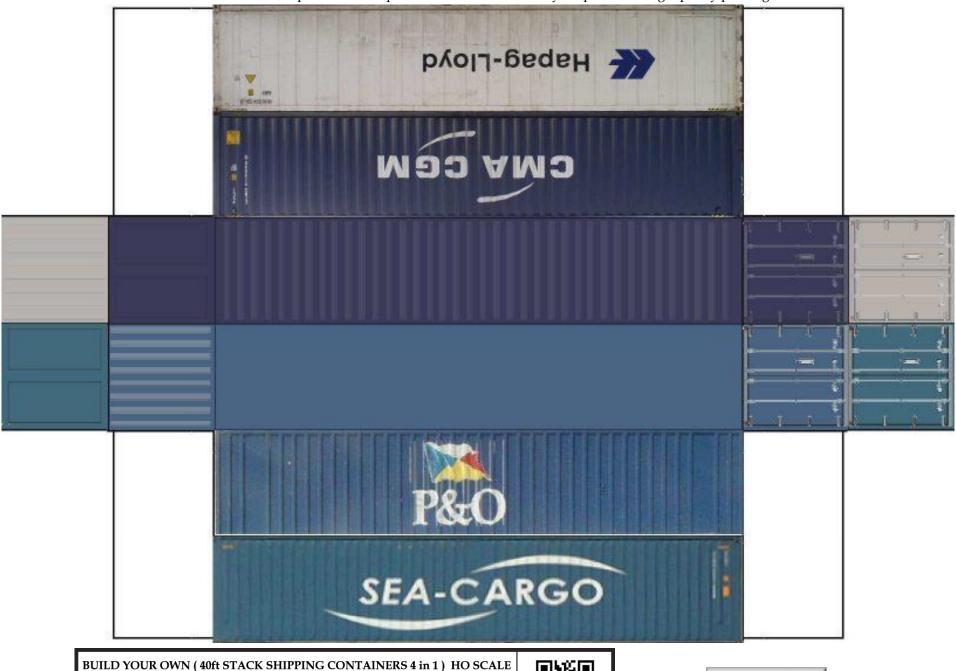

For the best results print on 110 lb printable card stock and set your printer on high quality printing.

BUILD YOUR OWN ( 40 ft STACK SHIPPING CONTAINERS  $4\ in\ 1$  ) HO SCALE

For the best results print on 110 lb printable card stock and set your printer on high quality printing.