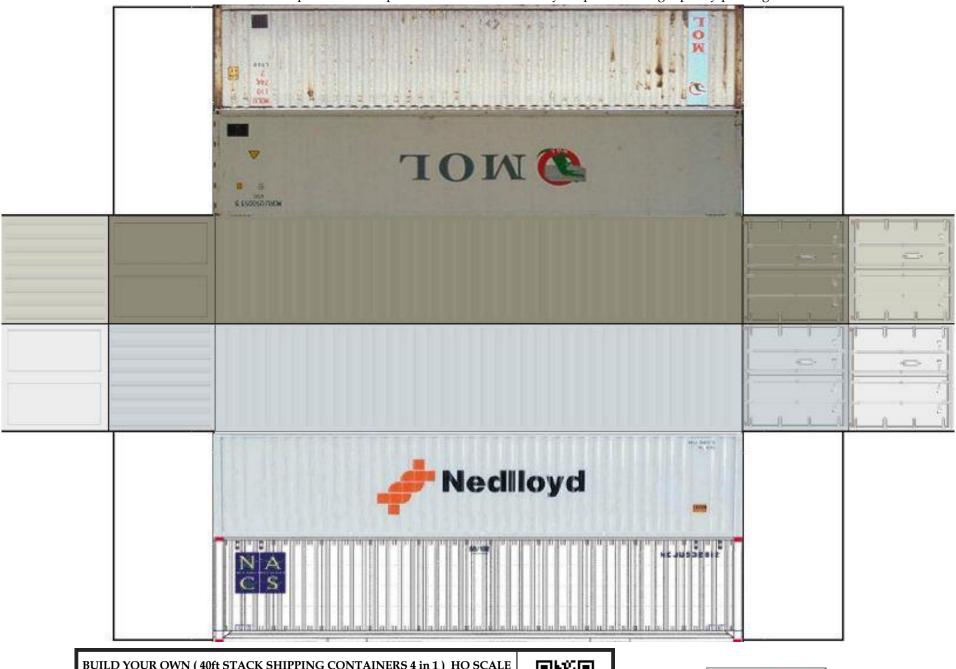

For the best results print on 110 lb printable card stock and set your printer on high quality printing.

BUILD YOUR OWN ( 40 ft STACK SHIPPING CONTAINERS  $4\ in\ 1$  ) HO SCALE

For the best results print on 110 lb printable card stock and set your printer on high quality printing.