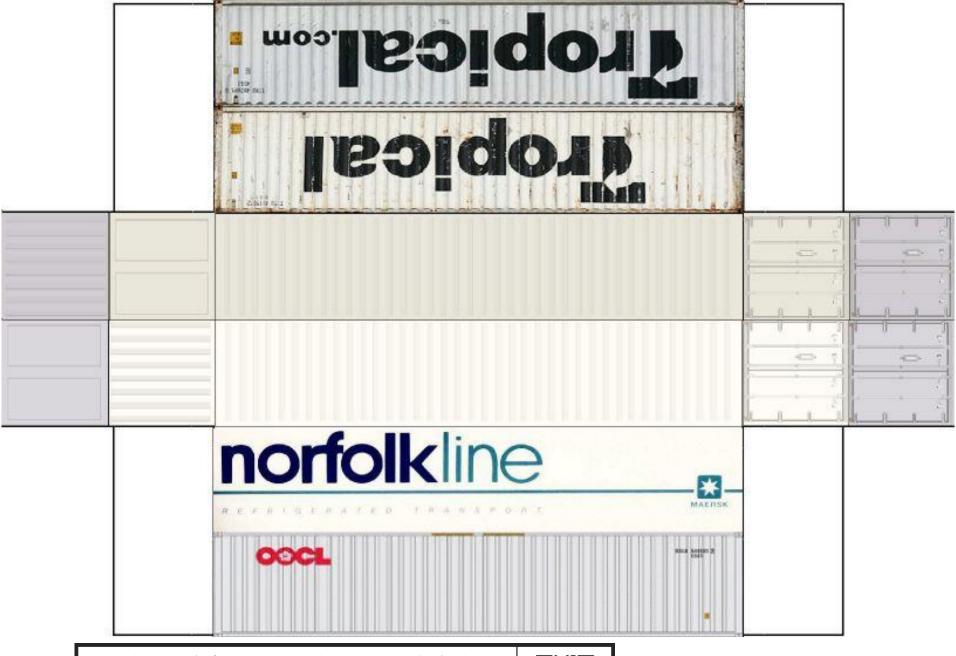

BUILD YOUR OWN (40ft STACK SHIPPING CONTAINERS 4 in 1) HO SCALE

For the best results print on 110 lb printable card stock and set your printer on high quality printing.

BUILD YOUR OWN (  $40 \mathrm{ft}$  STACK SHIPPING CONTAINERS 4 in 1 ) HO SCALE