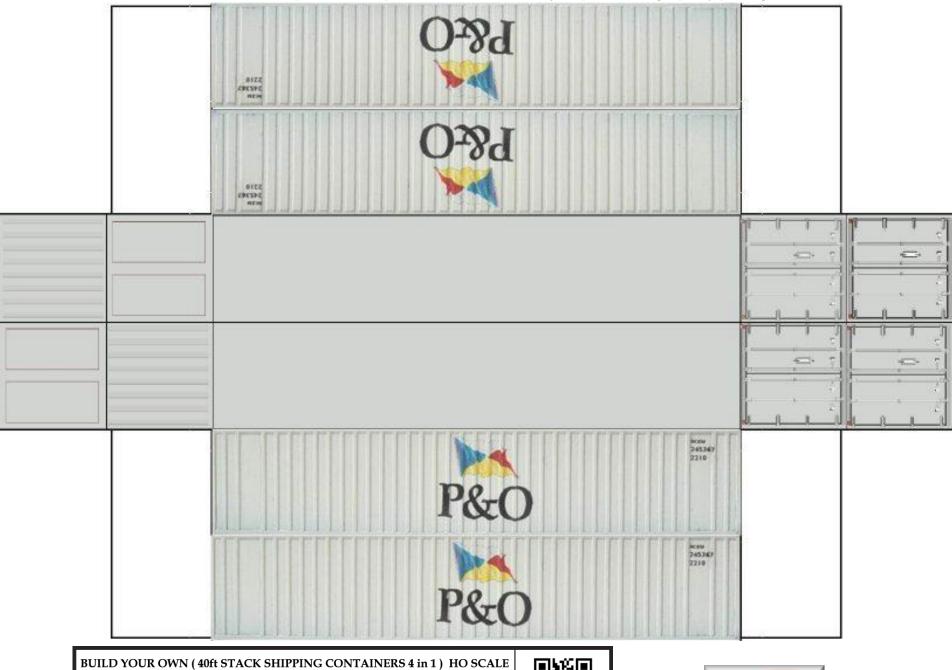

For the best results print on 110 lb printable card stock and set your printer on high quality printing.

BUILD YOUR OWN ( 40 ft STACK SHIPPING CONTAINERS  $4\ in\ 1$  ) HO SCALE

For the best results print on 110 lb printable card stock and set your printer on high quality printing.