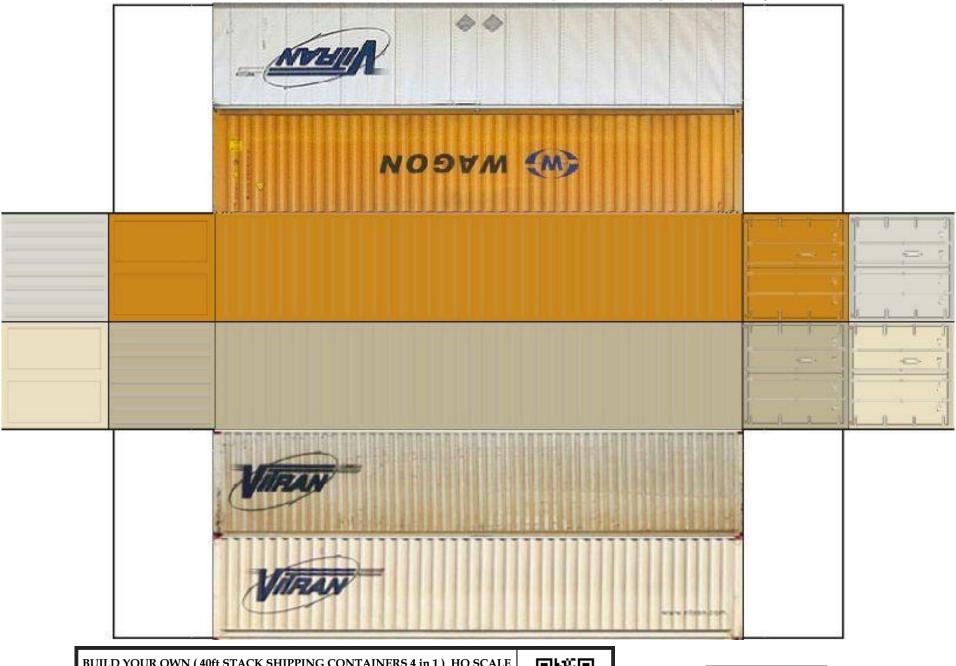

For the best results print on 110 lb printable card stock and set your printer on high quality printing.

BUILD YOUR OWN ( 40 ft STACK SHIPPING CONTAINERS  $4\ in\ 1$  ) HO SCALE

For the best results print on 110 lb printable card stock and set your printer on high quality printing.