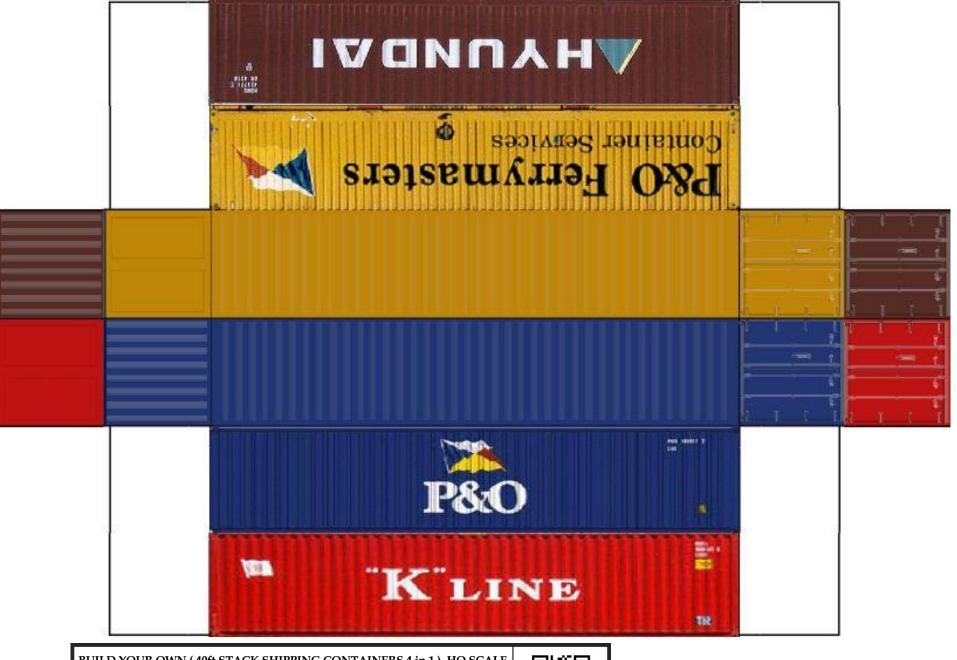

For the best results print on 110 lb printable card stock and set your printer on high quality printing.

BUILD YOUR OWN ( 40 ft STACK SHIPPING CONTAINERS  $4\ in\ 1$  ) HO SCALE

For the best results print on 110 lb printable card stock and set your printer on high quality printing.