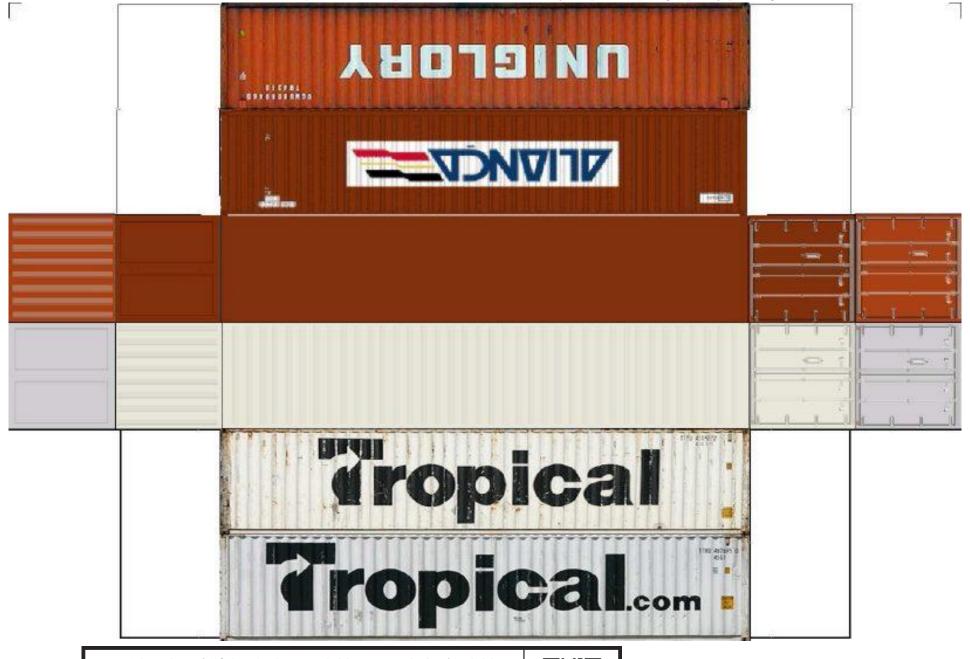

For the best results print on 110 lb printable card stock and set your printer on high quality printing.

BUILD YOUR OWN ( 40 ft STACK SHIPPING CONTAINERS  $4\ in\ 1$  ) HO SCALE

For the best results print on 110 lb printable card stock and set your printer on high quality printing.