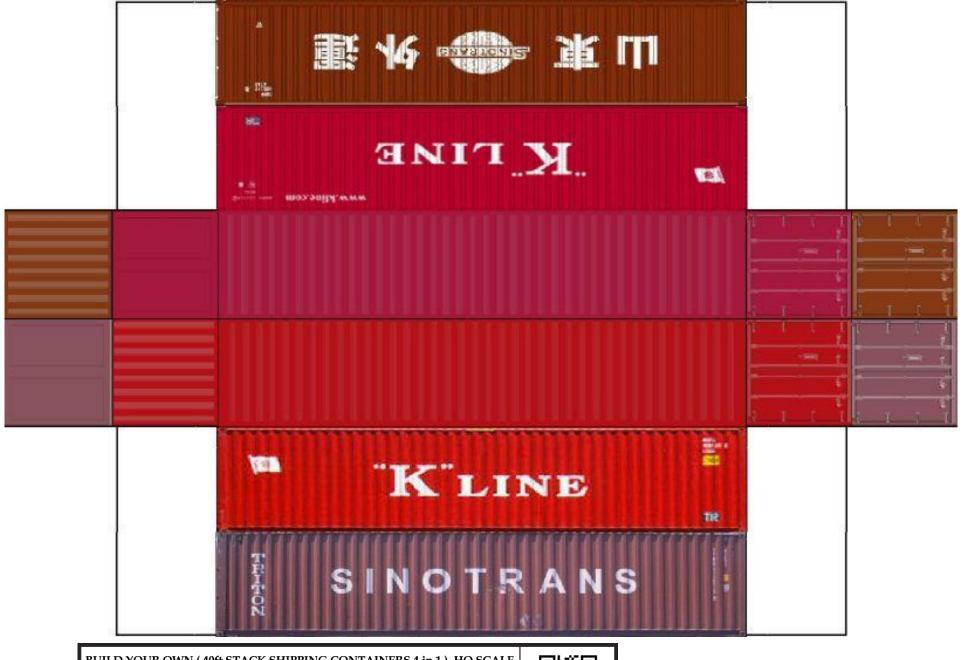

For the best results print on 110 lb printable card stock and set your printer on high quality printing.

BUILD YOUR OWN ( 40 ft STACK SHIPPING CONTAINERS  $4\ in\ 1$  ) HO SCALE

For the best results print on 110 lb printable card stock and set your printer on high quality printing.