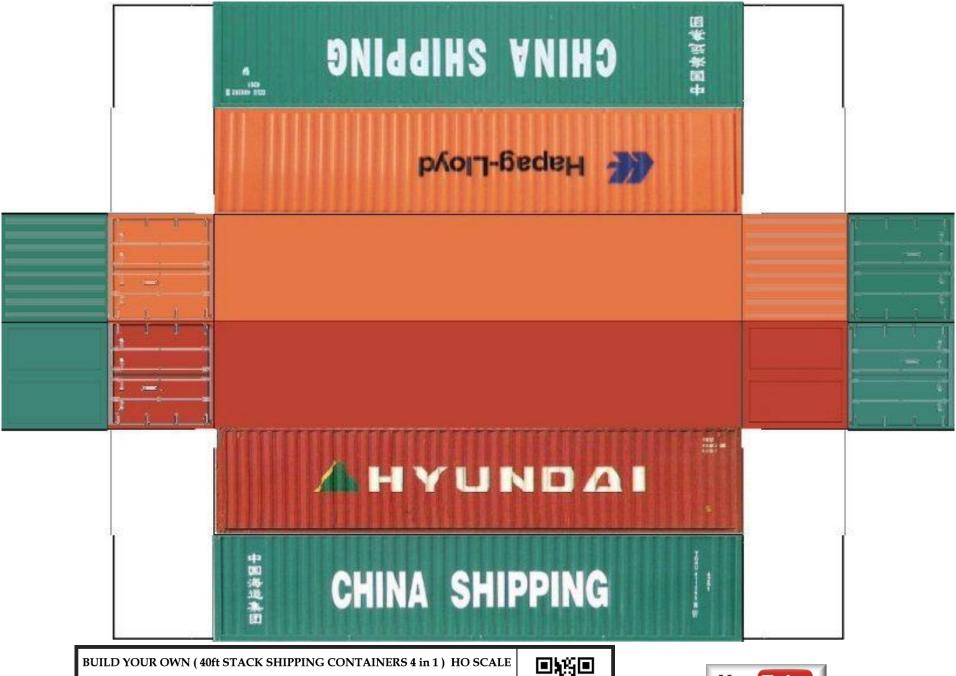

For the best results print on 110 lb printable card stock and set your printer on high quality printing.

BUILD YOUR OWN (  $40 \mathrm{ft}$  STACK SHIPPING CONTAINERS  $4 \mathrm{in} \ 1$  ) HO SCALE

For the best results print on 110 lb printable card stock and set your printer on high quality printing.