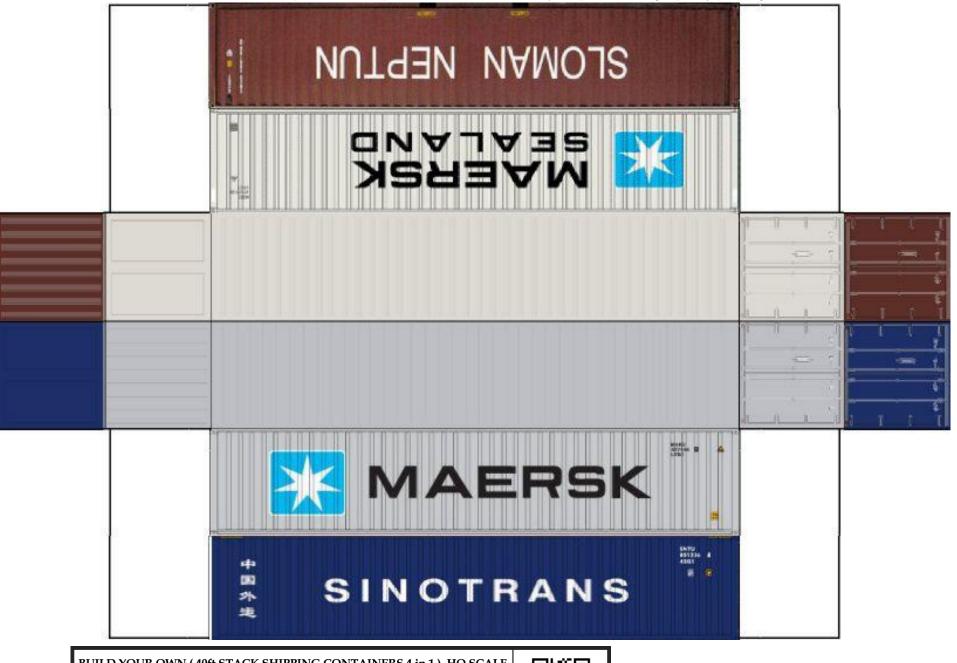

For the best results print on 110 lb printable card stock and set your printer on high quality printing.

BUILD YOUR OWN ( 40 ft STACK SHIPPING CONTAINERS  $4\ in\ 1$  ) HO SCALE

For the best results print on 110 lb printable card stock and set your printer on high quality printing.

For the best results print on 110 lb printable card stock and set your printer on high quality printing.

BUILD YOUR OWN (  $40 \mathrm{ft}$  STACK SHIPPING CONTAINERS  $4 \mathrm{in} \ 1$  ) HO SCALE

For the best results print on 110 lb printable card stock and set your printer on high quality printing.