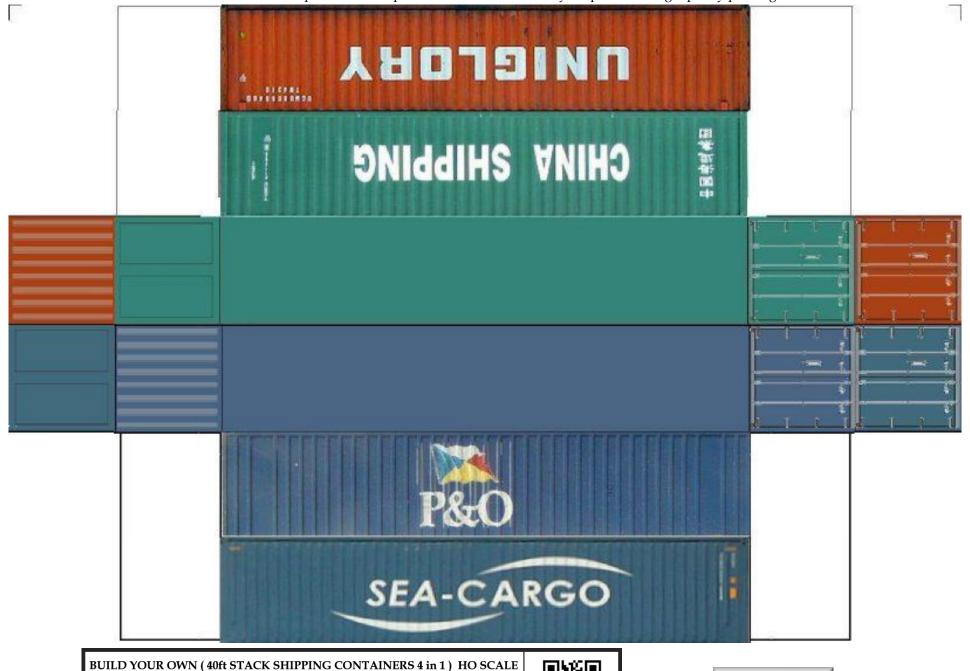

For the best results print on 110 lb printable card stock and set your printer on high quality printing.

For the best results print on 110 lb printable card stock and set your printer on high quality printing.