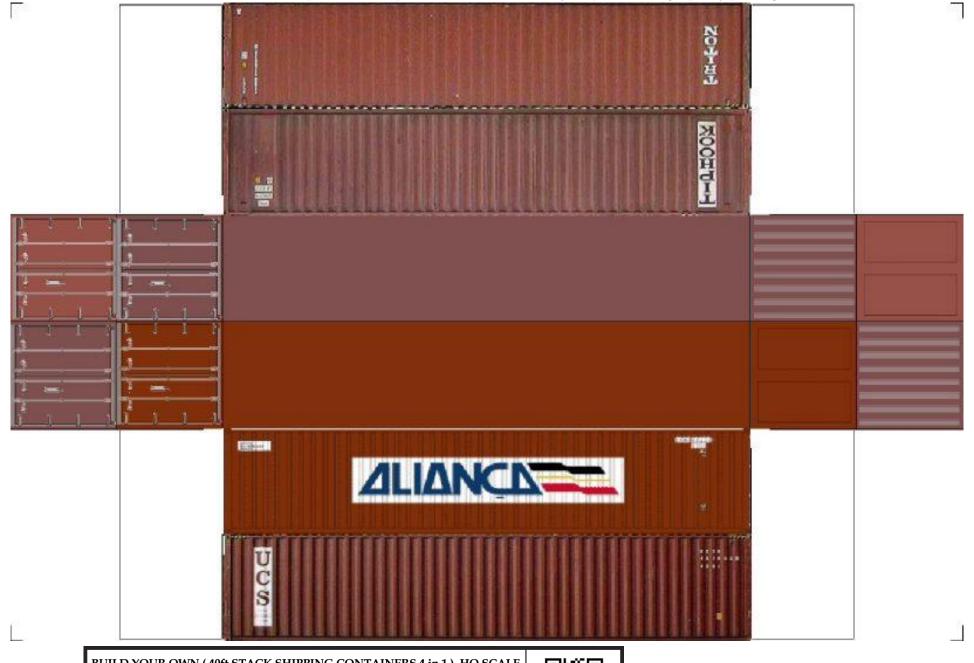

BUILD YOUR OWN ( 40 ft STACK SHIPPING CONTAINERS  $4\ in\ 1$  ) HO SCALE

For the best results print on 110 lb printable card stock and set your printer on high quality printing.

For the best results print on 110 lb printable card stock and set your printer on high quality printing.