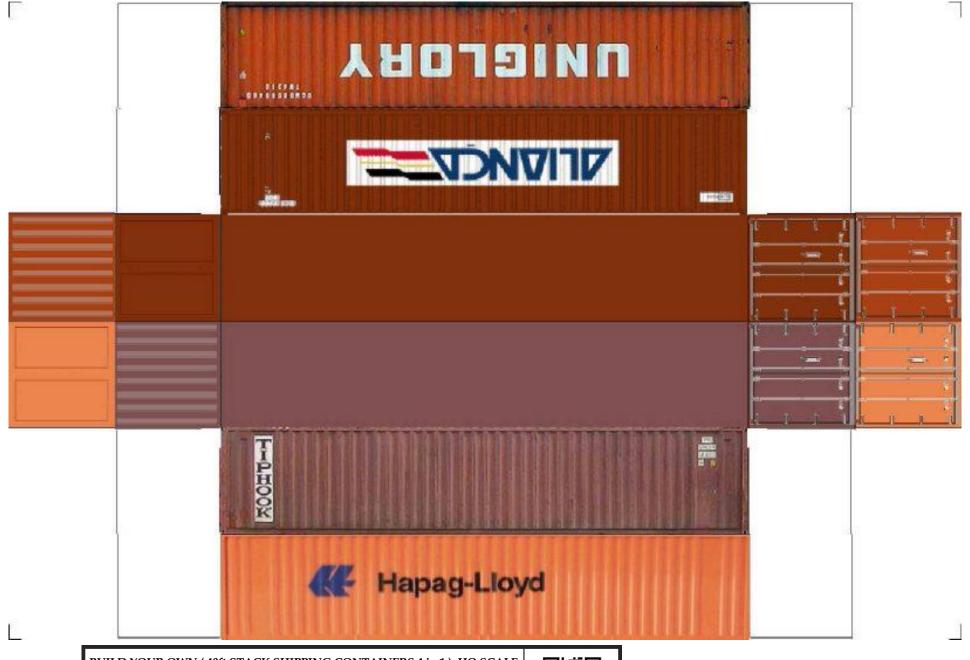

BUILD YOUR OWN (40ft STACK SHIPPING CONTAINERS 4 in 1) HO SCALE

For the best results print on 110 lb printable card stock and set your printer on high quality printing.

For the best results print on 110 lb printable card stock and set your printer on high quality printing.