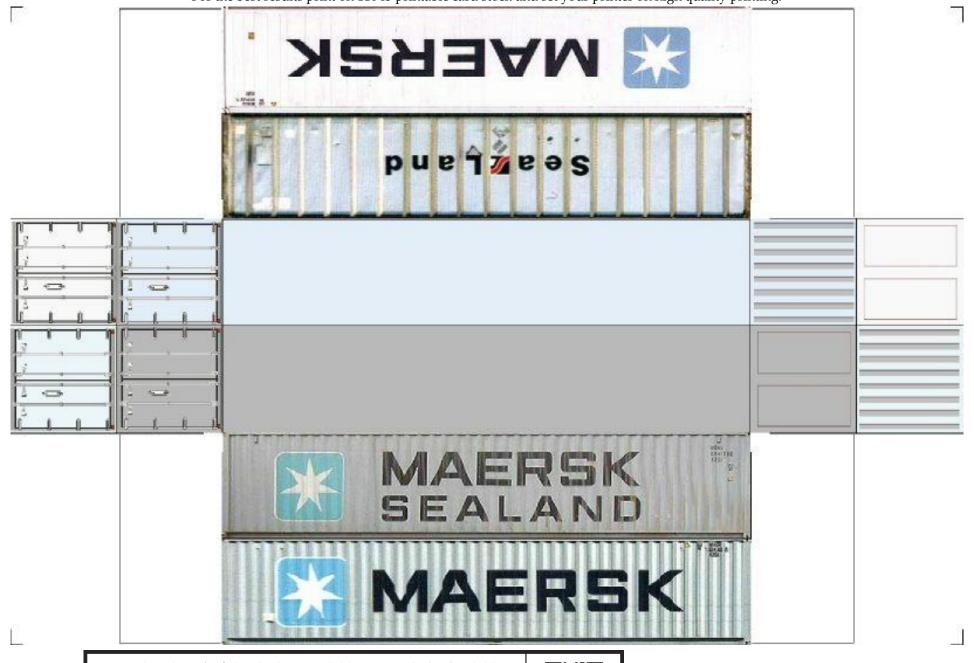

BUILD YOUR OWN (  $40 ft\ STACK\ SHIPPING\ CONTAINERS\ 4$  in 1 )  $\ HO\ SCALE$ 

For the best results print on 110 lb printable card stock and set your printer on high quality printing.

For the best results print on 110 lb printable card stock and set your printer on high quality printing.