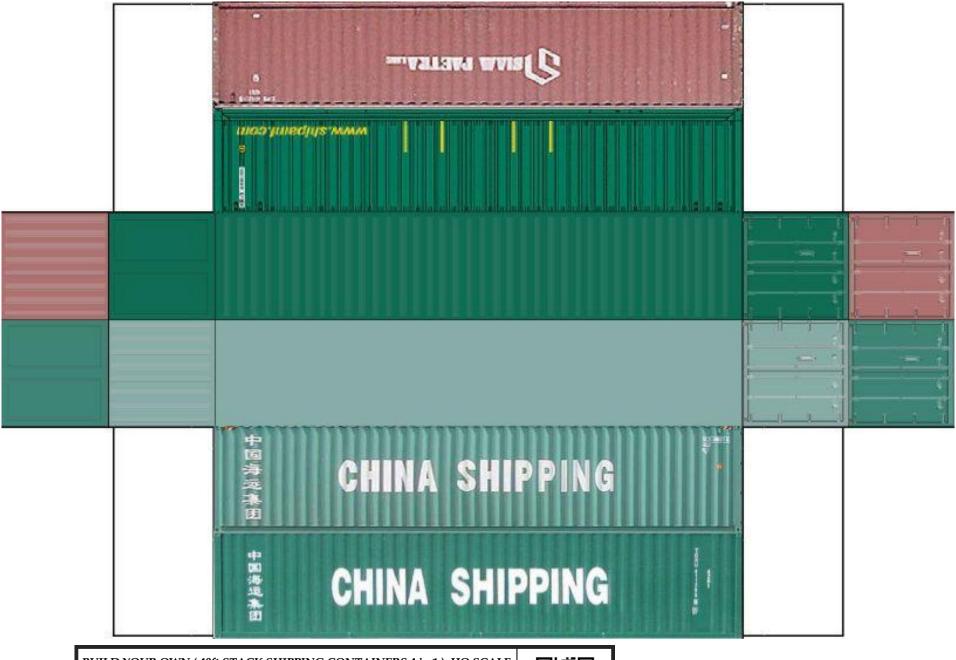

For the best results print on 110 lb printable card stock and set your printer on high quality printing.

BUILD YOUR OWN (  $40 \mathrm{ft}$  STACK SHIPPING CONTAINERS  $4 \mathrm{in} \ 1$  ) HO SCALE

For the best results print on 110 lb printable card stock and set your printer on high quality printing.