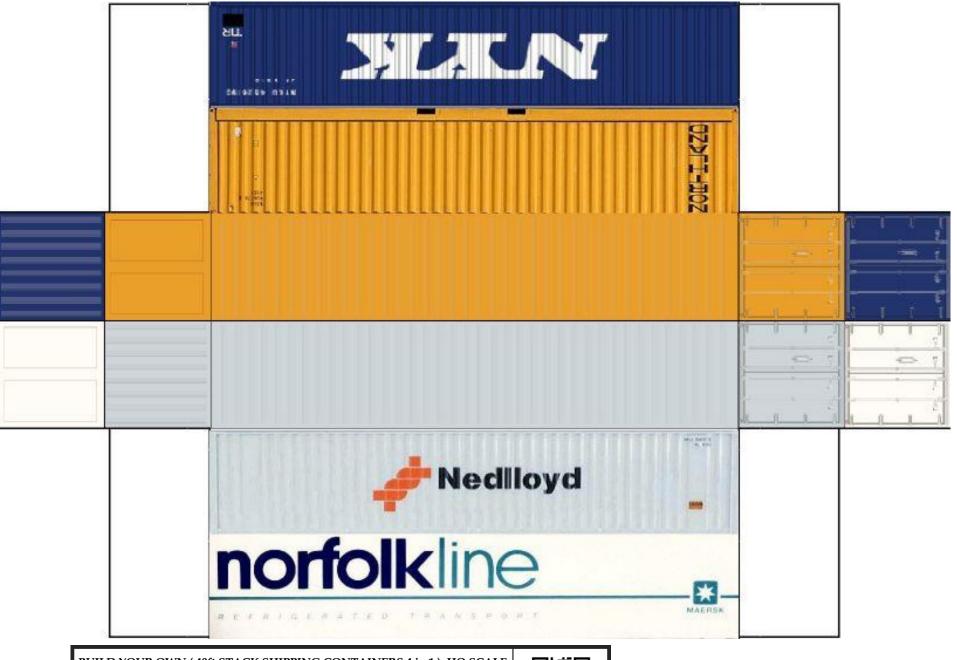

For the best results print on 110 lb printable card stock and set your printer on high quality printing.

BUILD YOUR OWN (  $40 \mathrm{ft}$  STACK SHIPPING CONTAINERS  $4 \mathrm{in} \ 1$  ) HO SCALE

For the best results print on 110 lb printable card stock and set your printer on high quality printing.