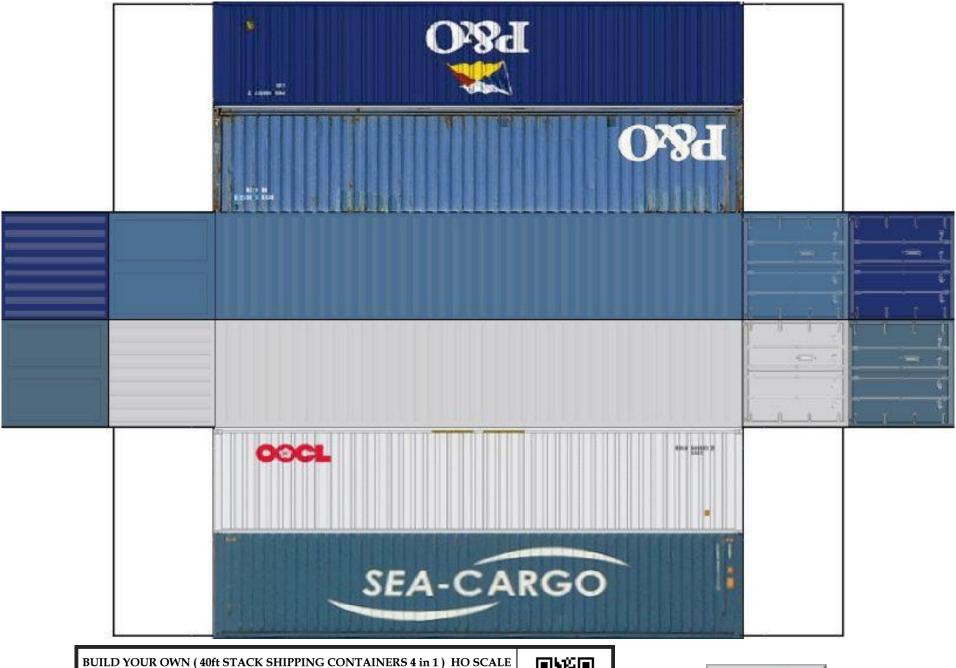

For the best results print on 110 lb printable card stock and set your printer on high quality printing.

BUILD YOUR OWN ( 40 ft STACK SHIPPING CONTAINERS  $4\ in\ 1$  ) HO SCALE

For the best results print on 110 lb printable card stock and set your printer on high quality printing.