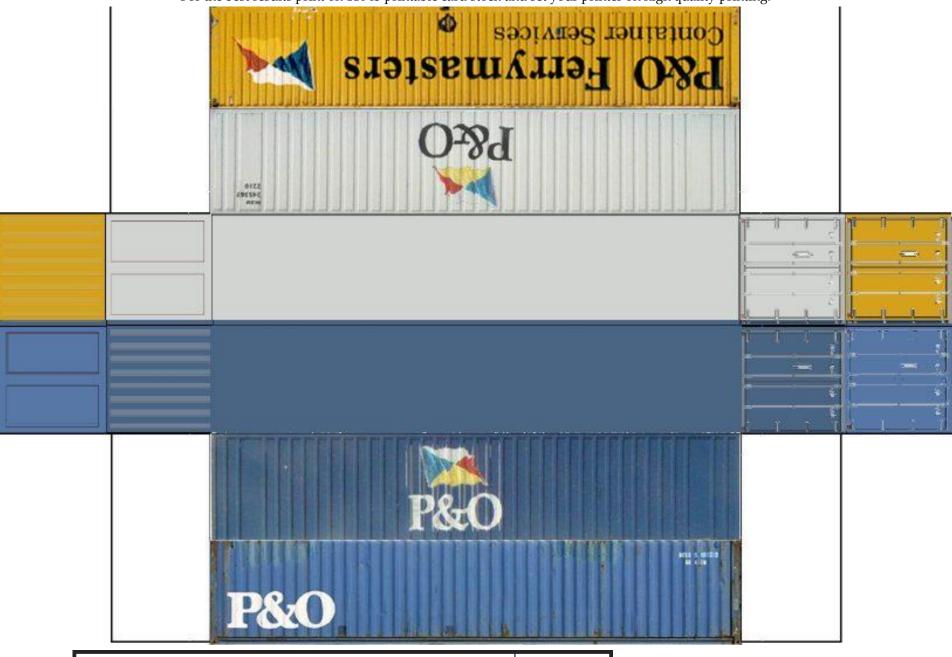

For the best results print on 110 lb printable card stock and set your printer on high quality printing.

BUILD YOUR OWN ( 40 ft STACK SHIPPING CONTAINERS  $4\ in\ 1$  ) HO SCALE

For the best results print on 110 lb printable card stock and set your printer on high quality printing.