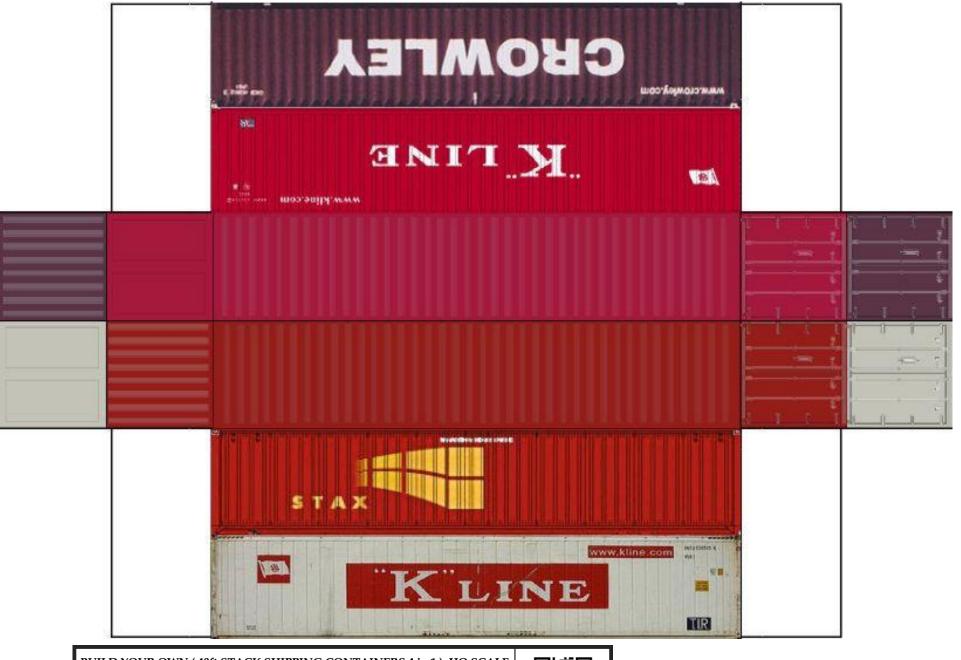

For the best results print on 110 lb printable card stock and set your printer on high quality printing.

BUILD YOUR OWN (  $40 \mathrm{ft}$  STACK SHIPPING CONTAINERS  $4 \mathrm{in} \ 1$  ) HO SCALE

For the best results print on 110 lb printable card stock and set your printer on high quality printing.