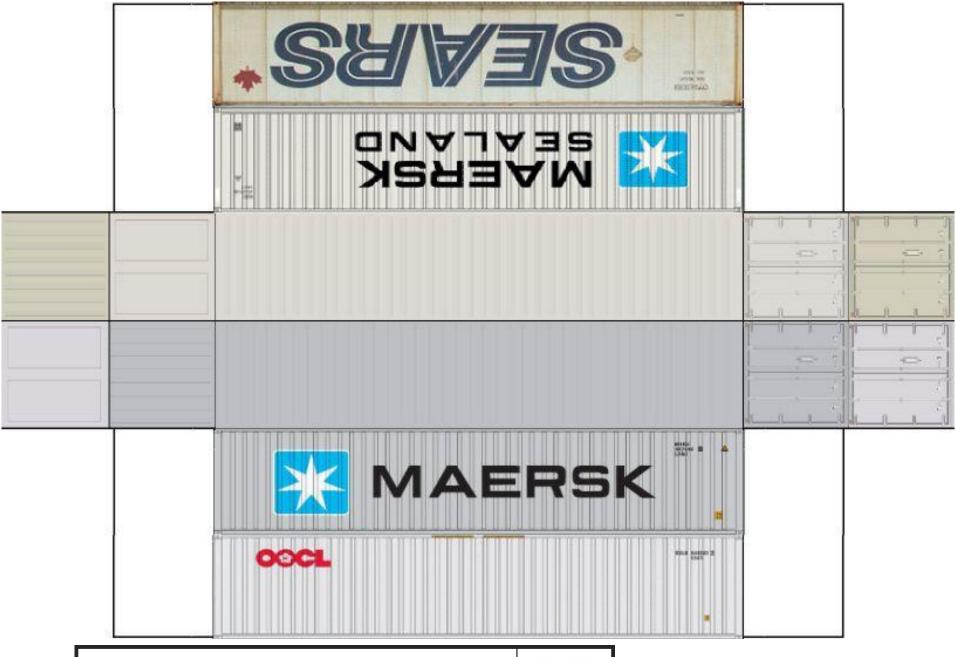

BUILD YOUR OWN ( 40 ft STACK SHIPPING CONTAINERS  $4\ in\ 1$  ) HO SCALE

For the best results print on 110 lb printable card stock and set your printer on high quality printing.

For the best results print on 110 lb printable card stock and set your printer on high quality printing.

BUILD YOUR OWN (  $40 ft\ STACK\ SHIPPING\ CONTAINERS\ 4$  in 1 )  $\ HO\ SCALE$ 

For the best results print on 110 lb printable card stock and set your printer on high quality printing.

For the best results print on 110 lb printable card stock and set your printer on high quality printing.