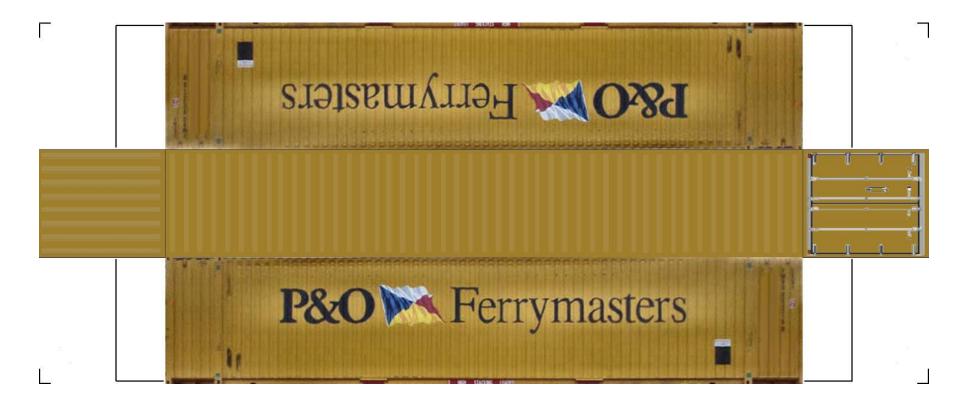

View Instructional Video

For the best results print on 110 lb printable card stock and set your printer on high quality printing.

**View Instructional Video** 

BUILD YOUR OWN (48ft HIGH CUBE CONTAINERS) HO SCALE

## View Instructional Video

For the best results print on 110 lb printable card stock and set your printer on high quality printing.

**View Instructional Video** 

BUILD YOUR OWN (48ft HIGH CUBE CONTAINERS) HO SCALE