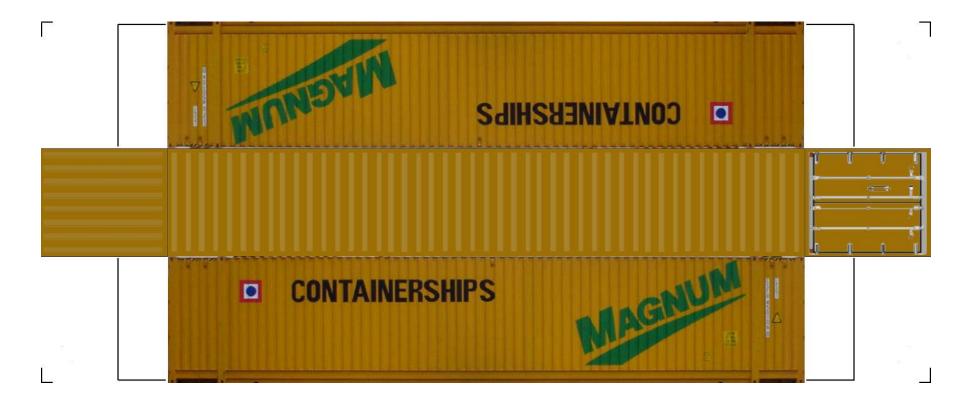

For the best results print on 110 lb printable card stock and set your printer on high quality printing.

View Instructional Video

BUILD YOUR OWN (48ft HIGH CUBE CONTAINERS) HO SCALE

For the best results print on 110 lb printable card stock and set your printer on high quality printing.