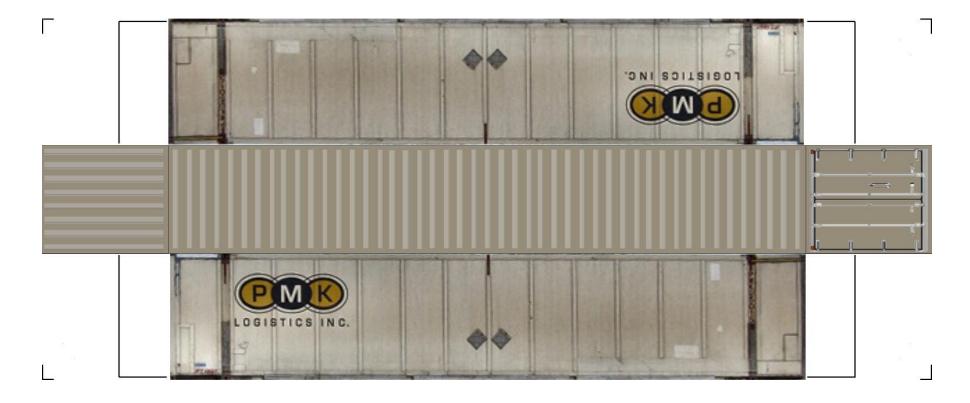

BUILD YOUR OWN (48ft HIGH CUBE CONTAINERS) HO SCALE

For the best results print on 110 lb printable card stock and set your printer on high quality printing.

**View Instructional Video** 

BUILD YOUR OWN (48ft HIGH CUBE CONTAINERS) HO SCALE

View Instructional Video

BUILD YOUR OWN (48ft HIGH CUBE CONTAINERS) HO SCALE

For the best results print on 110 lb printable card stock and set your printer on high quality printing.

For the best results print on 110 lb printable card stock and set your printer on high quality printing.