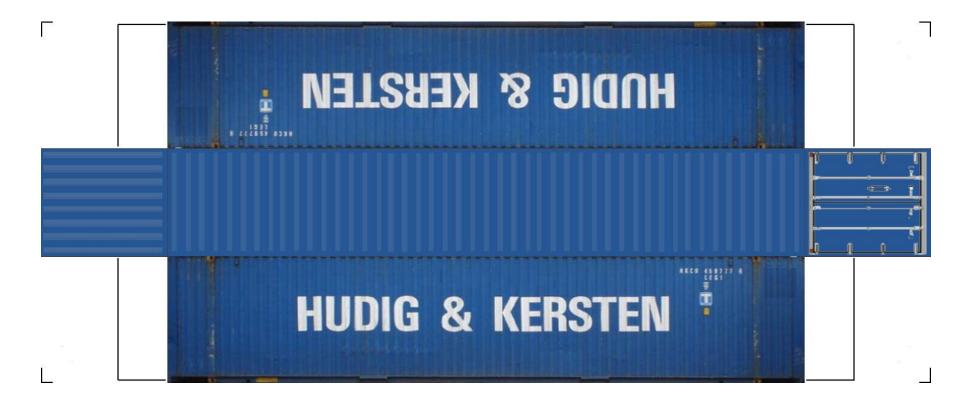

View Instructional Video

BUILD YOUR OWN (48ft HIGH CUBE CONTAINERS) HO SCALE

For the best results print on 110 lb printable card stock and set your printer on high quality printing.

View Instructional Video