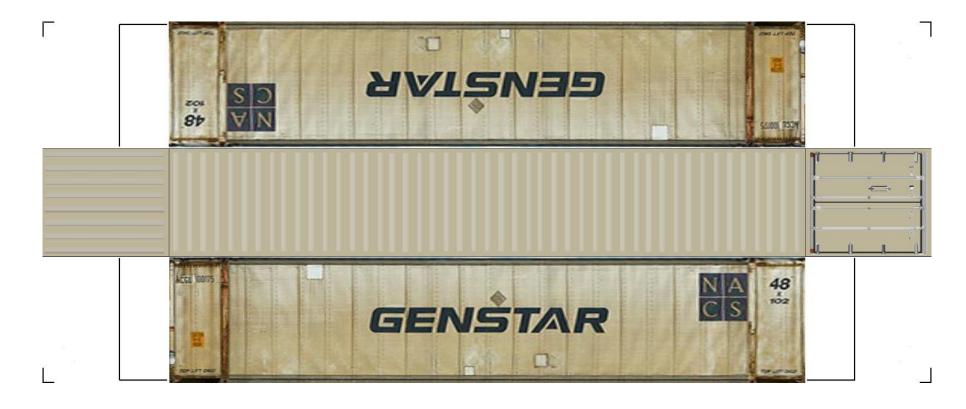

View Instructional Video

BUILD YOUR OWN (48ft HIGH CUBE CONTAINERS) HO SCALE

For the best results print on 110 lb printable card stock and set your printer on high quality printing.

View Instructional Video

View Instructional Video

BUILD YOUR OWN (48ft HIGH CUBE CONTAINERS) HO SCALE

For the best results print on 110 lb printable card stock and set your printer on high quality printing.

For the best results print on 110 lb printable card stock and set your printer on high quality printing.