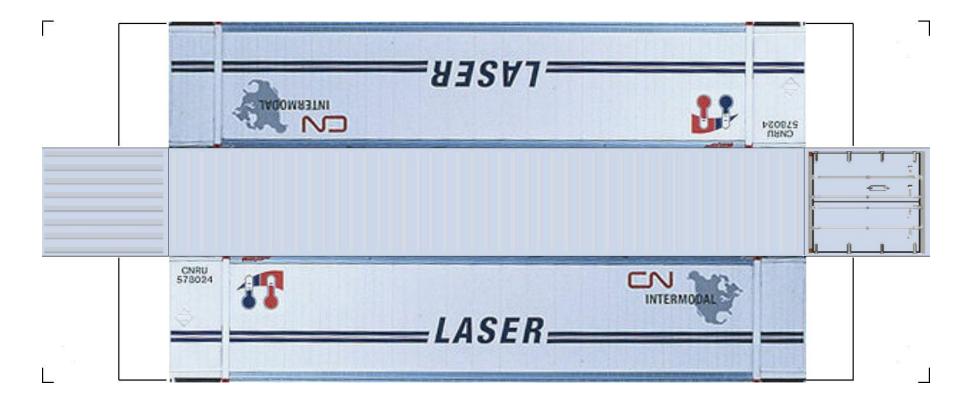

For the best results print on 110 lb printable card stock and set your printer on high quality printing.

View Instructional Video

BUILD YOUR OWN (48ft HIGH CUBE CONTAINERS) HO SCALE

For the best results print on 110 lb printable card stock and set your printer on high quality printing.