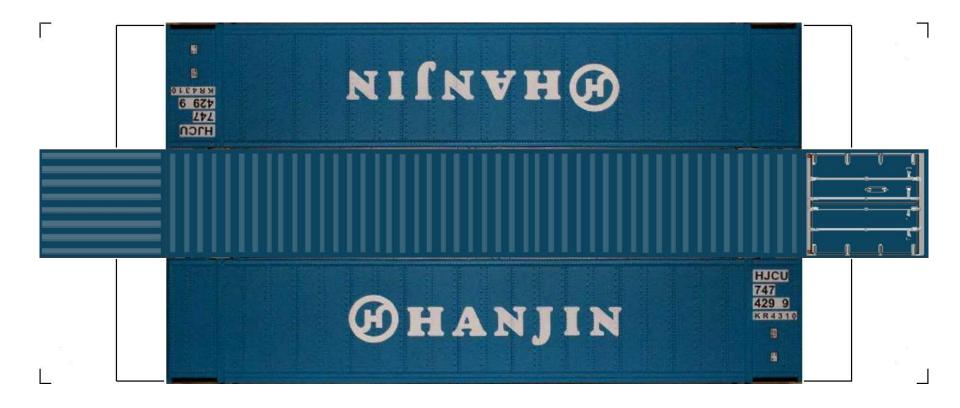

BUILD YOUR OWN (48ft HIGH CUBE CONTAINERS) HO SCALE

For the best results print on 110 lb printable card stock and set your printer on high quality printing.

**View Instructional Video** 

BUILD YOUR OWN (48ft HIGH CUBE CONTAINERS) HO SCALE