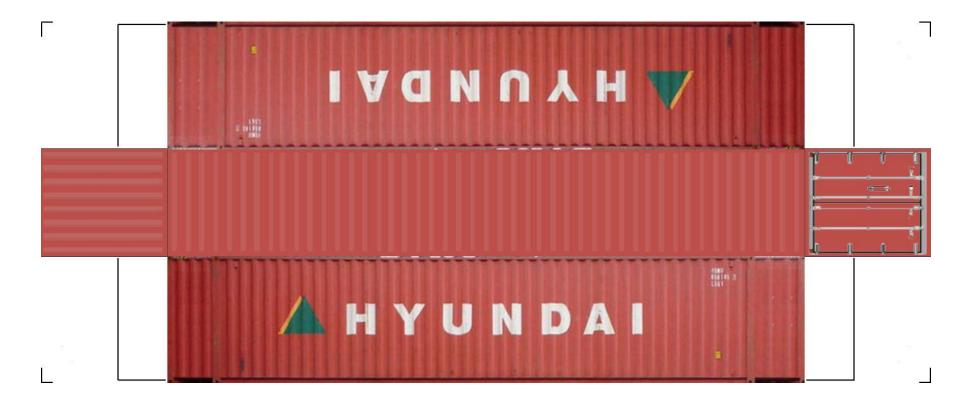

BUILD YOUR OWN (48ft HIGH CUBE CONTAINERS) HO SCALE

For the best results print on 110 lb printable card stock and set your printer on high quality printing.

**View Instructional Video** 

BUILD YOUR OWN (48ft HIGH CUBE CONTAINERS) HO SCALE