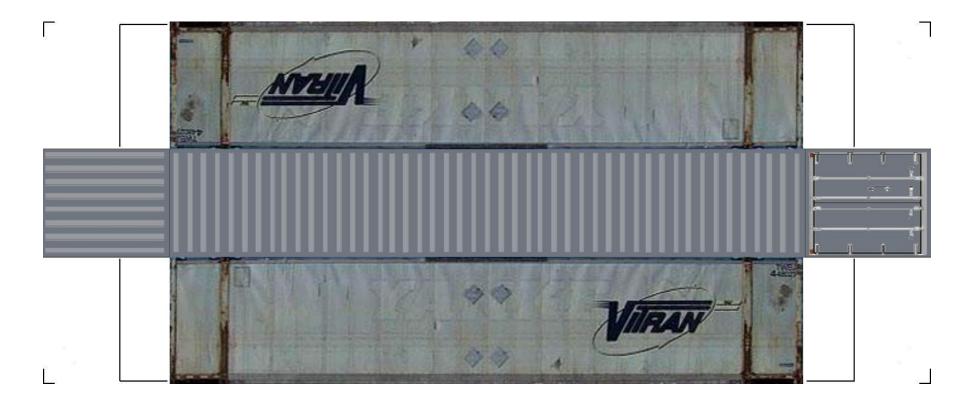

er on high quality printing.



## View Instructional Video









For the best results print on 110 lb printable card stock and set your printer on high quality printing.



**View Instructional Video** 



BUILD YOUR OWN (48ft HIGH CUBE CONTAINERS) HO SCALE





For the best results print on 110 lb printable card stock and set your printer on high quality printing.



## View Instructional Video









For the best results print on 110 lb printable card stock and set your printer on high quality printing.







For the best results print on 110 lb printable card stock and set your printer on high quality printing.



View Instructional Video









For the best results print on 110 lb printable card stock and set your printer on high quality printing.



View Instructional Video