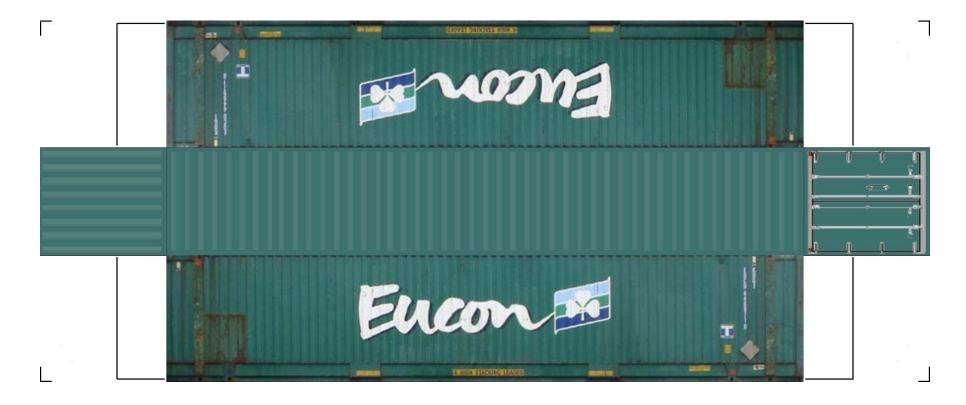

For the best results print on 110 lb printable card stock and set your printer on high quality printing.

View Instructional Video

BUILD YOUR OWN (48ft HIGH CUBE CONTAINERS) HO SCALE

For the best results print on 110 lb printable card stock and set your printer on high quality printing.

BUILD YOUR OWN (48ft HIGH CUBE CONTAINERS) HO SCALE

For the best results print on 110 lb printable card stock and set your printer on high quality printing.

**View Instructional Video** 

BUILD YOUR OWN (48ft HIGH CUBE CONTAINERS) HO SCALE