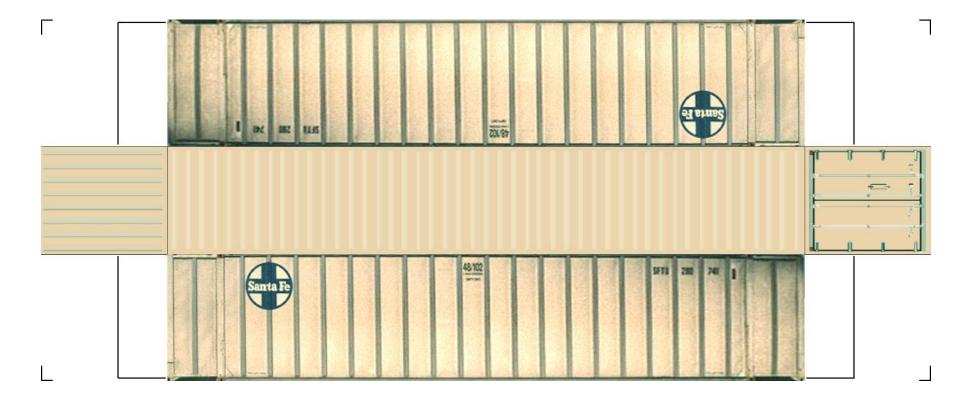

BUILD YOUR OWN (48ft HIGH CUBE CONTAINERS) HO SCALE

For the best results print on 110 lb printable card stock and set your printer on high quality printing.

**View Instructional Video** 

BUILD YOUR OWN (48ft HIGH CUBE CONTAINERS) HO SCALE