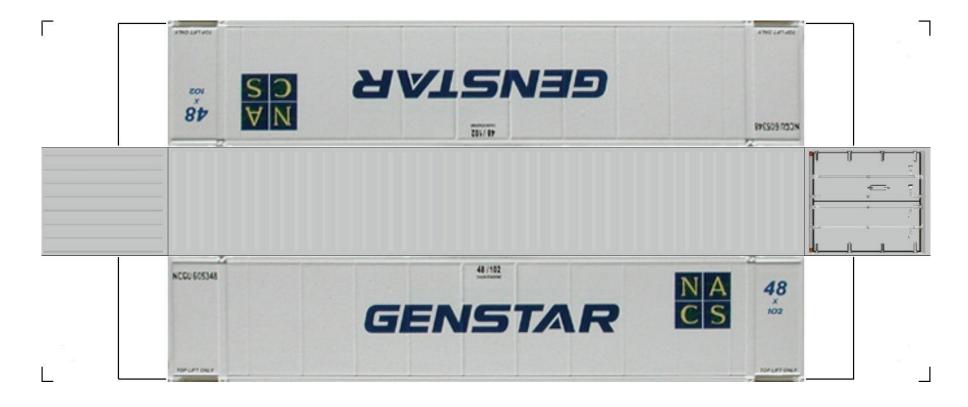

BUILD YOUR OWN (48ft HIGH CUBE CONTAINERS) HO SCALE

For the best results print on 110 lb printable card stock and set your printer on high quality printing.

**View Instructional Video** 

BUILD YOUR OWN (48ft HIGH CUBE CONTAINERS) HO SCALE

View Instructional Video

BUILD YOUR OWN (48ft HIGH CUBE CONTAINERS) HO SCALE

For the best results print on 110 lb printable card stock and set your printer on high quality printing.

For the best results print on 110 lb printable card stock and set your printer on high quality printing.