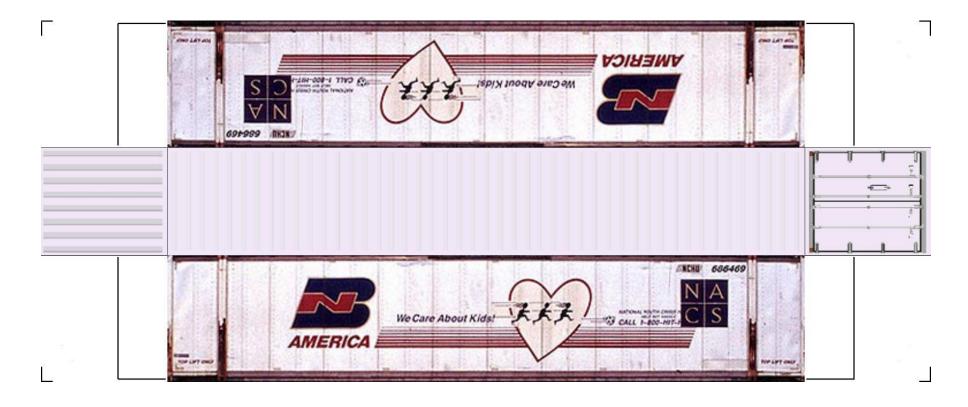

BUILD YOUR OWN (48ft HIGH CUBE CONTAINERS) HO SCALE

For the best results print on 110 lb printable card stock and set your printer on high quality printing.

**View Instructional Video** 

BUILD YOUR OWN (48ft HIGH CUBE CONTAINERS) HO SCALE