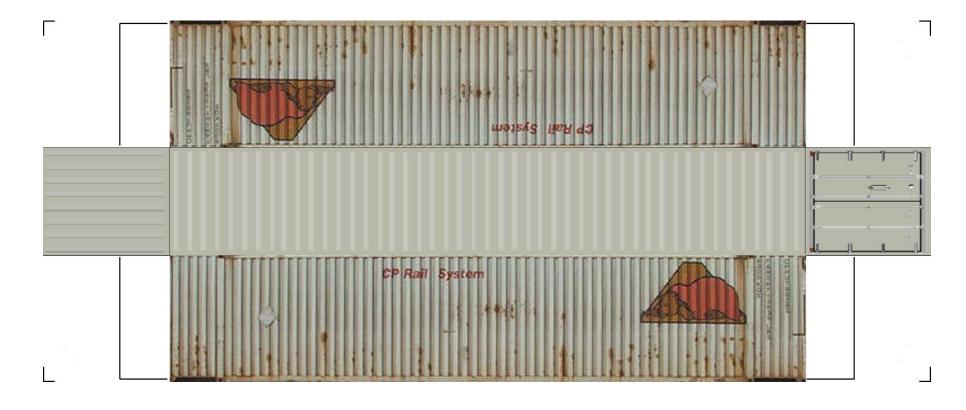

For the best results print on 110 lb printable card stock and set your printer on high quality printing.

View Instructional Video

BUILD YOUR OWN (48ft HIGH CUBE CONTAINERS) HO SCALE

For the best results print on 110 lb printable card stock and set your printer on high quality printing.

BUILD YOUR OWN (48ft HIGH CUBE CONTAINERS) HO SCALE

For the best results print on 110 lb printable card stock and set your printer on high quality printing.

**View Instructional Video** 

BUILD YOUR OWN (48ft HIGH CUBE CONTAINERS) HO SCALE