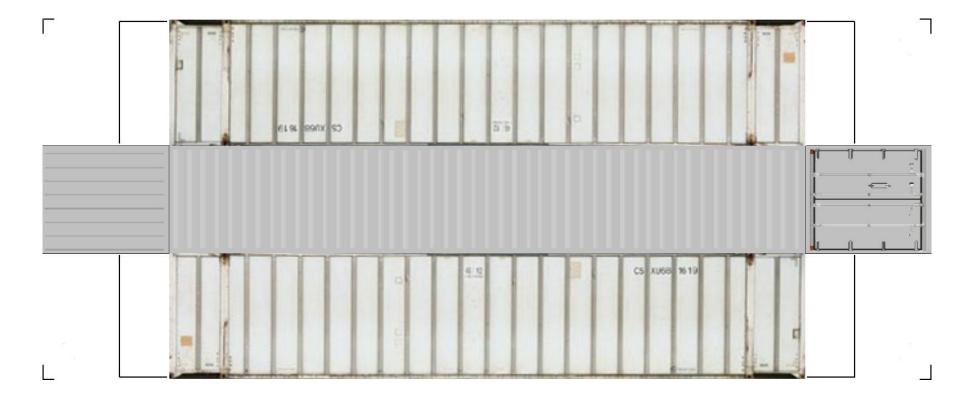

BUILD YOUR OWN (48ft HIGH CUBE CONTAINERS) HO SCALE

For the best results print on 110 lb printable card stock and set your printer on high quality printing.

**View Instructional Video** 

BUILD YOUR OWN (48ft HIGH CUBE CONTAINERS) HO SCALE

View Instructional Video

BUILD YOUR OWN (48ft HIGH CUBE CONTAINERS) HO SCALE

For the best results print on 110 lb printable card stock and set your printer on high quality printing.

For the best results print on 110 lb printable card stock and set your printer on high quality printing.