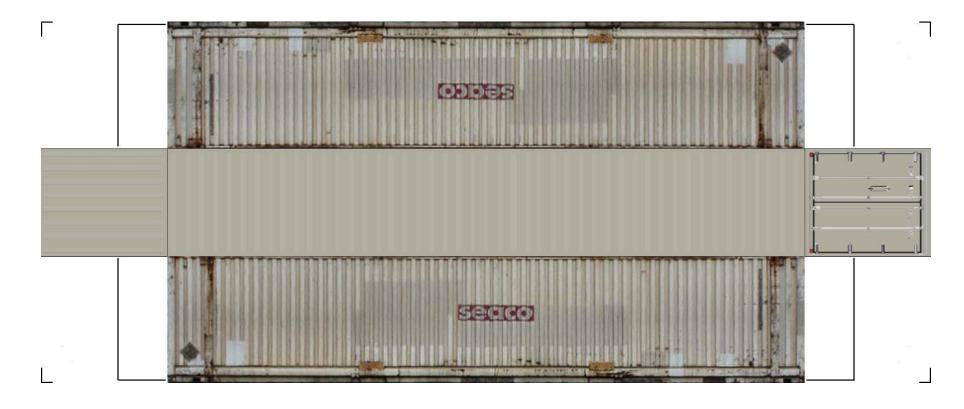

For the best results print on 110 lb printable card stock and set your printer on high quality printing.

View Instructional Video

BUILD YOUR OWN (48ft HIGH CUBE CONTAINERS) HO SCALE

For the best results print on 110 lb printable card stock and set your printer on high quality printing.

BUILD YOUR OWN (48ft HIGH CUBE CONTAINERS) HO SCALE

For the best results print on 110 lb printable card stock and set your printer on high quality printing.

**View Instructional Video** 

BUILD YOUR OWN (48ft HIGH CUBE CONTAINERS) HO SCALE