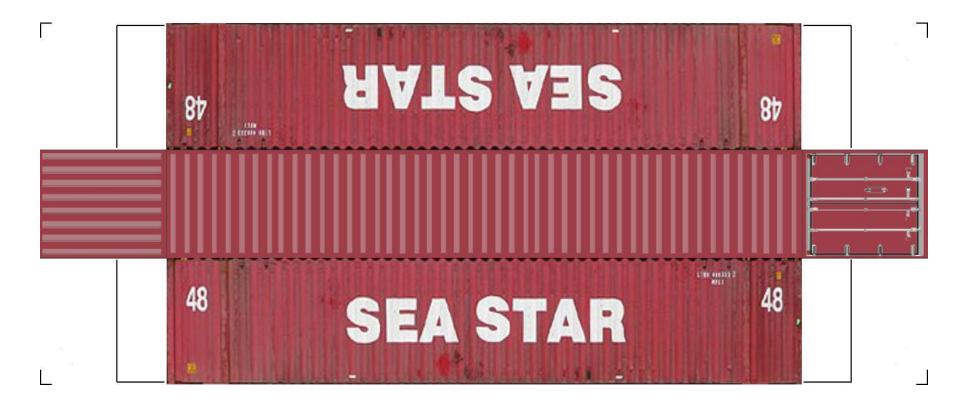

## View Instructional Video

For the best results print on 110 lb printable card stock and set your printer on high quality printing.

View Instructional Video

BUILD YOUR OWN (48ft HIGH CUBE CONTAINERS) HO SCALE

View Instructional Video

BUILD YOUR OWN (48ft HIGH CUBE CONTAINERS) HO SCALE

For the best results print on 110 lb printable card stock and set your printer on high quality printing.

For the best results print on 110 lb printable card stock and set your printer on high quality printing.