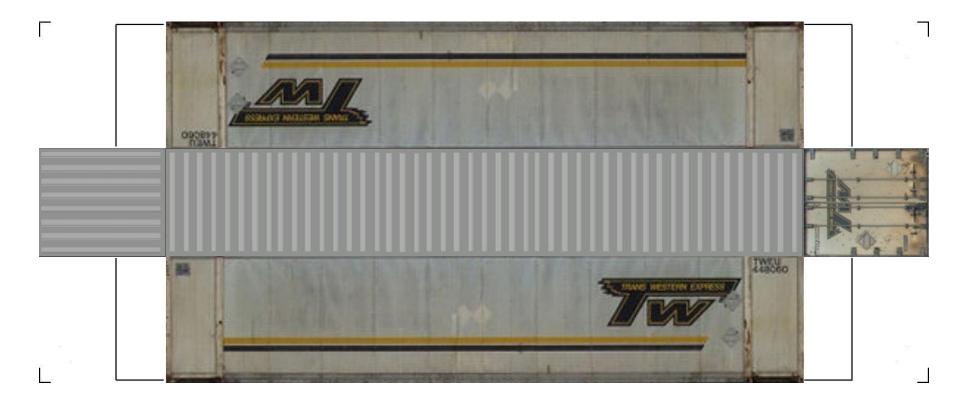

on high quality printing.



## View Instructional Video









For the best results print on 110 lb printable card stock and set your printer on high quality printing.



## View Instructional Video









For the best results print on 110 lb printable card stock and set your printer on high quality printing.



**View Instructional Video** 



BUILD YOUR OWN (48ft HIGH CUBE CONTAINERS) HO SCALE





For the best results print on 110 lb printable card stock and set your printer on high quality printing.



## View Instructional Video









For the best results print on 110 lb printable card stock and set your printer on high quality printing.







For the best results print on 110 lb printable card stock and set your printer on high quality printing.



View Instructional Video









For the best results print on 110 lb printable card stock and set your printer on high quality printing.



View Instructional Video