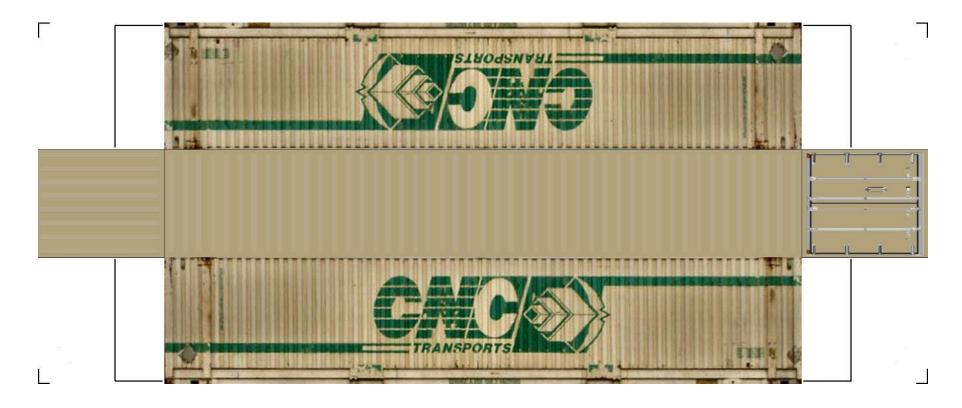

BUILD YOUR OWN (48ft HIGH CUBE CONTAINERS) HO SCALE

For the best results print on 110 lb printable card stock and set your printer on high quality printing.

**View Instructional Video** 

BUILD YOUR OWN (48ft HIGH CUBE CONTAINERS) HO SCALE