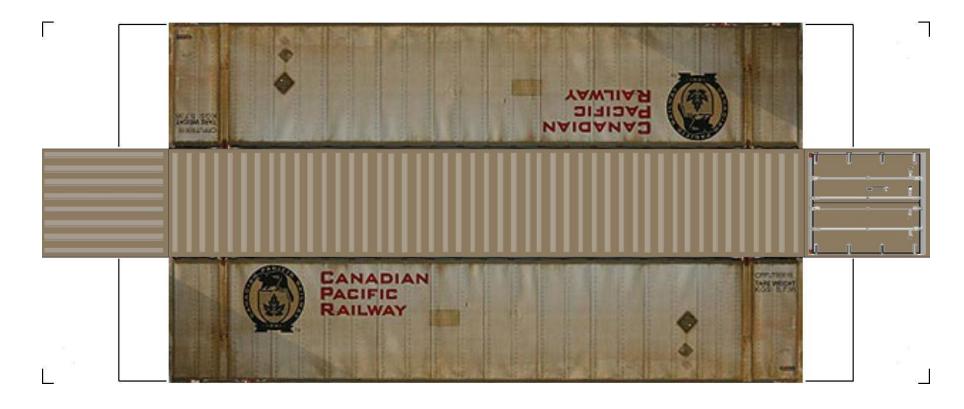

For the best results print on 110 lb printable card stock and set your printer on high quality printing.

View Instructional Video

BUILD YOUR OWN (48ft HIGH CUBE CONTAINERS) HO SCALE

For the best results print on 110 lb printable card stock and set your printer on high quality printing.