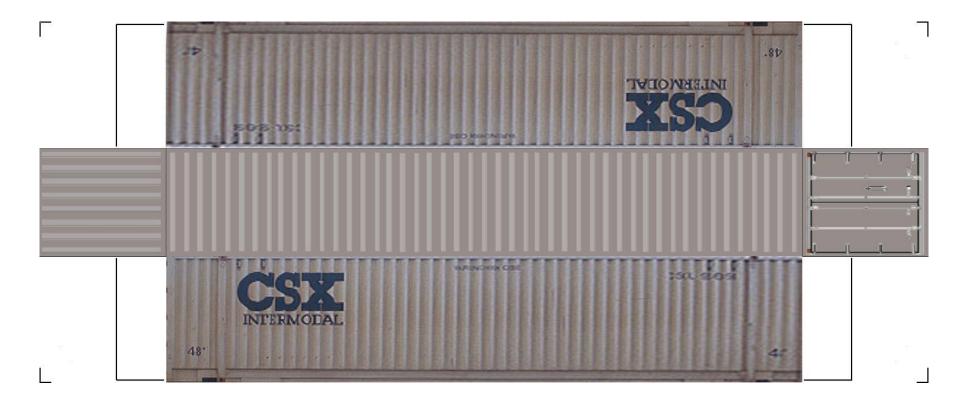

BUILD YOUR OWN (48ft HIGH CUBE CONTAINERS) HO SCALE

For the best results print on 110 lb printable card stock and set your printer on high quality printing.

**View Instructional Video** 

BUILD YOUR OWN (48ft HIGH CUBE CONTAINERS) HO SCALE

View Instructional Video

BUILD YOUR OWN (48ft HIGH CUBE CONTAINERS) HO SCALE

For the best results print on 110 lb printable card stock and set your printer on high quality printing.

For the best results print on 110 lb printable card stock and set your printer on high quality printing.