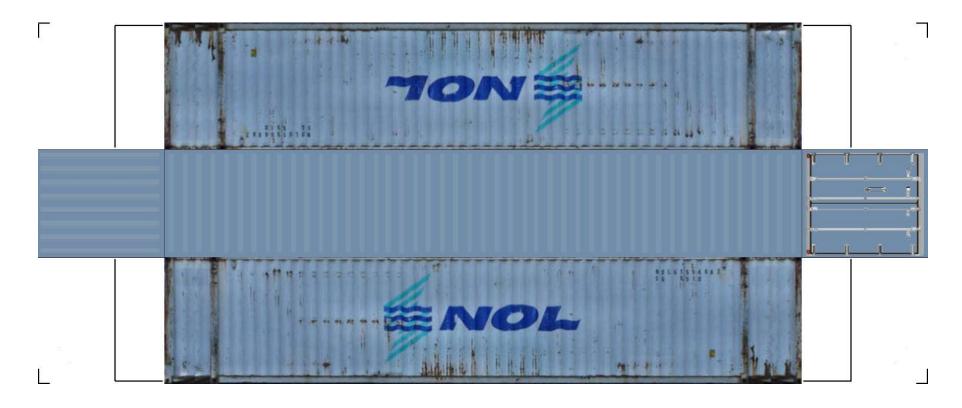

8ft HIGH CUBE CONTAINERS) HO SCALE





For the best results print on 110 lb printable card stock and set your printer on high quality printing.







For the best results print on 110 lb printable card stock and set your printer on high quality printing.







For the best results print on 110 lb printable card stock and set your printer on high quality printing.



## View Instructional Video









For the best results print on 110 lb printable card stock and set your printer on high quality printing.



## View Instructional Video









For the best results print on 110 lb printable card stock and set your printer on high quality printing.







For the best results print on 110 lb printable card stock and set your printer on high quality printing.



View Instructional Video









For the best results print on 110 lb printable card stock and set your printer on high quality printing.







For the best results print on 110 lb printable card stock and set your printer on high quality printing.



## View Instructional Video









For the best results print on 110 lb printable card stock and set your printer on high quality printing.



**View Instructional Video** 



BUILD YOUR OWN (48ft HIGH CUBE CONTAINERS) HO SCALE





For the best results print on 110 lb printable card stock and set your printer on high quality printing.



## View Instructional Video









For the best results print on 110 lb printable card stock and set your printer on high quality printing.



## View Instructional Video









For the best results print on 110 lb printable