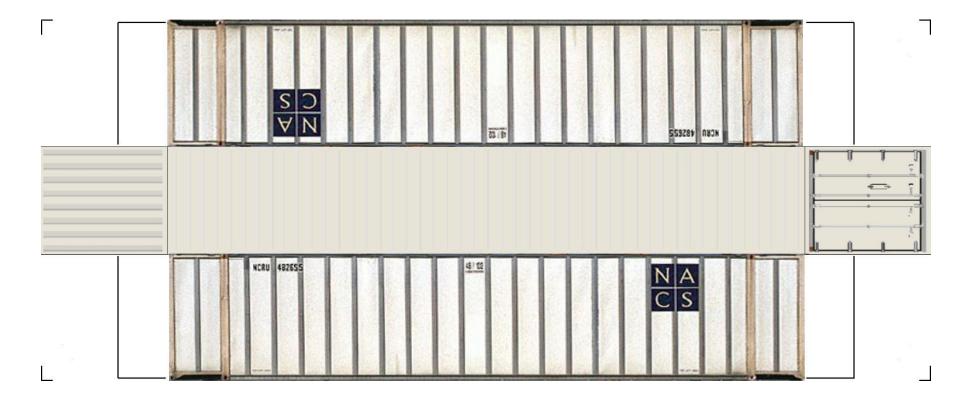

BUILD YOUR OWN (48ft HIGH CUBE CONTAINERS) HO SCALE

For the best results print on 110 lb printable card stock and set your printer on high quality printing.

**View Instructional Video** 

BUILD YOUR OWN (48ft HIGH CUBE CONTAINERS) HO SCALE