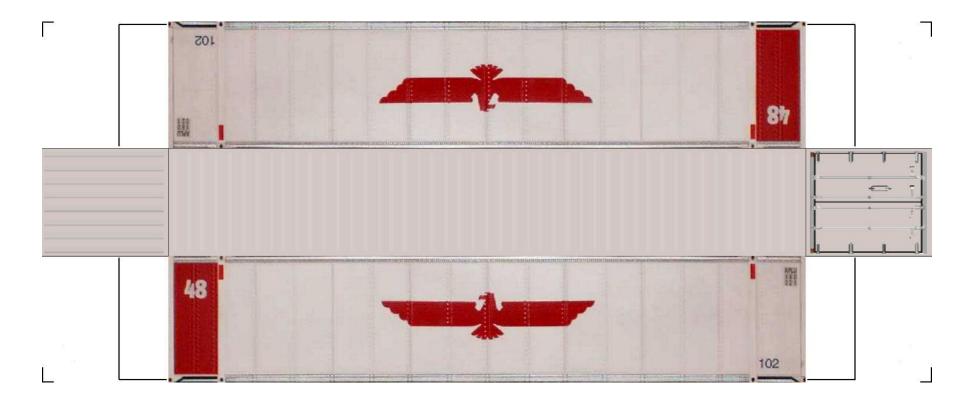

For the best results print on 110 lb printable card stock and set your printer on high quality printing.



View Instructional Video



BUILD YOUR OWN (48ft HIGH CUBE CONTAINERS) HO SCALE





For the best results print on 110 lb printable card stock and set your printer on high quality printing.







For the best results print on 110 lb printable card stock and set your printer on high quality printing.



## View Instructional Video









For the best results print on 110 lb printable card stock and set your printer on high quality printing.



**View Instructional Video** 









For the best results print on 110 lb printable card stock and set your printer on high quality printing.



#### **View Instructional Video**









For the best results print on 110 lb printable card stock and set your printer on high quality printing.









For the best results print on 110 lb printable card stock and set your printer on high quality printing.



View Instructional Video



BUILD YOUR OWN (48ft HIGH CUBE CONTAINERS) HO SCALE





For the best results print on 110 lb printable card stock and set your printer on high quality printing.



View Instructional Video



BUILD YOUR OWN (48ft HIGH CUBE CONTAINERS) HO SCALE