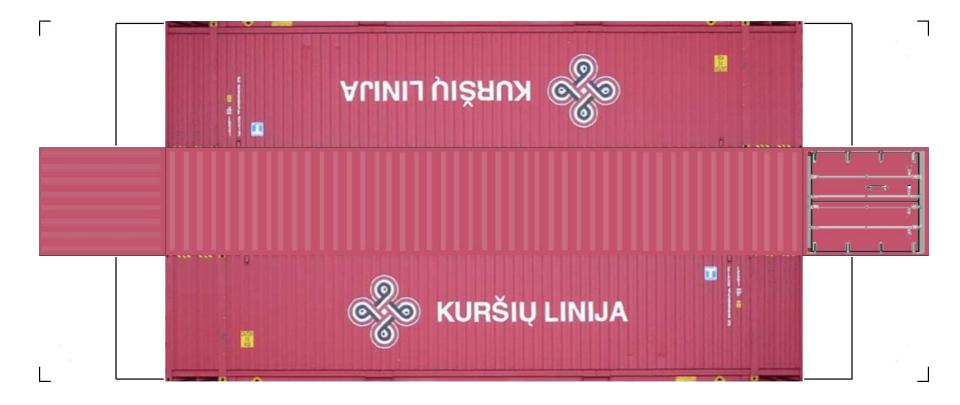

(48ft HIGH CUBE CONTAINERS) HO SCALE





For the best results print on 110 lb printable card stock and set your printer on high quality printing.



**View Instructional Video** 









For the best results print on 110 lb printable card stock and set your printer on high quality printing.



**View Instructional Video** 



BUILD YOUR OWN (48ft HIGH CUBE CONTAINERS) HO SCALE





For the best results print on 110 lb printable card stock and set your printer on high quality printing.



View Instructional Video



BUILD YOUR OWN (48ft HIGH CUBE CONTAINERS) HO SCALE





For the best results print on 110 lb printable card stock and set your printer on high quality printing.







For the best results print on 110 lb printable card stock and set your printer on high quality printing.







For the best results print on 110 lb printable card stock and set your printer on high quality printing.



## View Instructional Video









For the best results print on 110 lb printable card stock and set your printer on high quality printing.



## View Instructional Video









For the best results print on 110 lb printable card stock and set your printer on high quality printing.







For the best results print on 110 lb printable card stock and set your printer on high quality printing.



View Instructional Video









For the best results print on 110 lb printable card stock and set your printer on high quality printing.







For the best results print on 110 lb printable card stock and set your printer on high quality printing.



## View Instructional Video