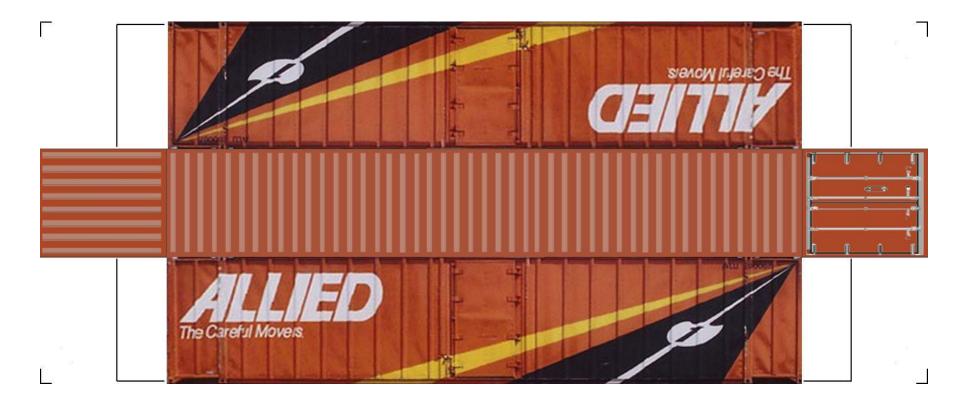

For the best results print on 110 lb printable card stock and set your printer on high quality printing.

View Instructional Video

BUILD YOUR OWN (48ft HIGH CUBE CONTAINERS) HO SCALE

For the best results print on 110 lb printable card stock and set your printer on high quality printing.

BUILD YOUR OWN (48ft HIGH CUBE CONTAINERS) HO SCALE

For the best results print on 110 lb printable card stock and set your printer on high quality printing.

**View Instructional Video** 

BUILD YOUR OWN (48ft HIGH CUBE CONTAINERS) HO SCALE