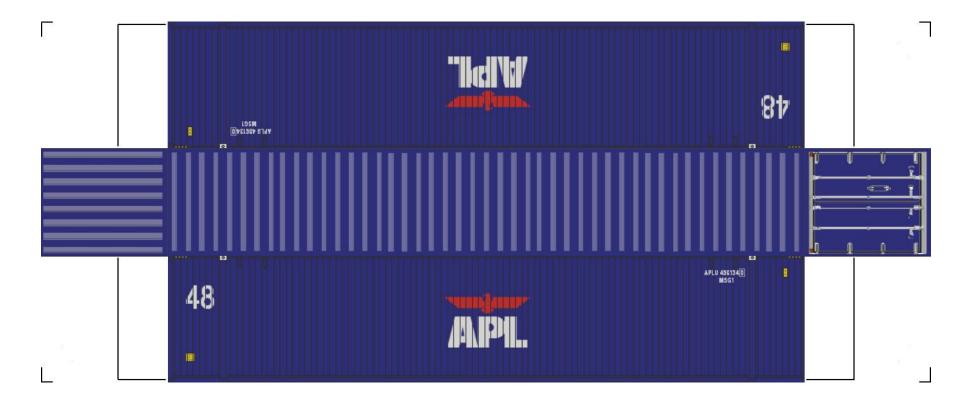

View Instructional Video

BUILD YOUR OWN (48ft HIGH CUBE CONTAINERS) HO SCALE

For the best results print on 110 lb printable card stock and set your printer on high quality printing.

For the best results print on 110 lb printable card stock and set your printer on high quality printing.

View Instructional Video

BUILD YOUR OWN (48ft HIGH CUBE CONTAINERS) HO SCALE

For the best results print on 110 lb printable card stock and set your printer on high quality printing.

View Instructional Video