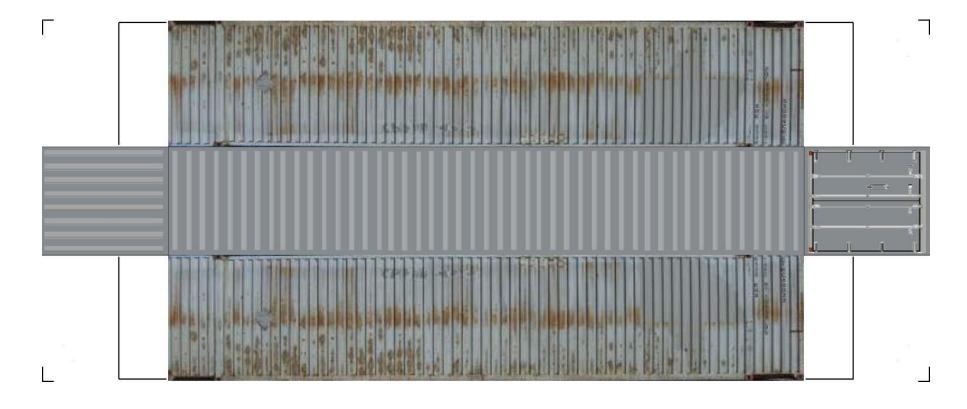

For the best results print on 110 lb printable card stock and set your printer on high quality printing.

View Instructional Video

BUILD YOUR OWN (48ft HIGH CUBE CONTAINERS) HO SCALE

For the best results print on 110 lb printable card stock and set your printer on high quality printing.