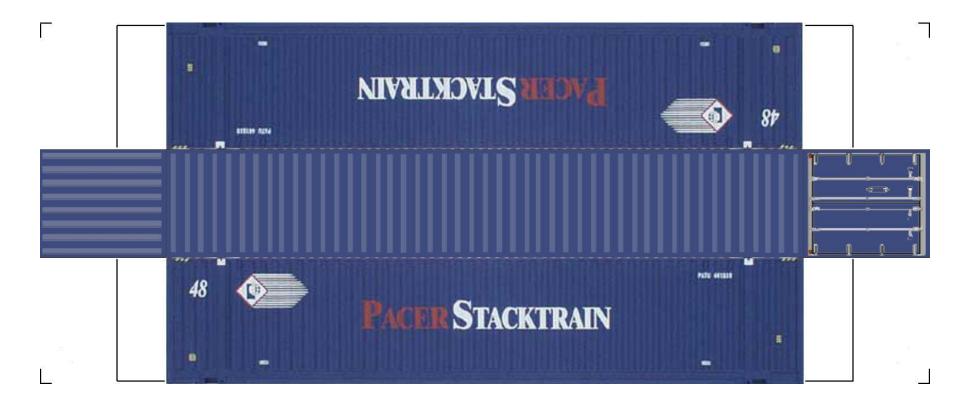

BUILD YOUR OWN (48ft HIGH CUBE CONTAINERS) HO SCALE

For the best results print on 110 lb printable card stock and set your printer on high quality printing.

**View Instructional Video** 

BUILD YOUR OWN (48ft HIGH CUBE CONTAINERS) HO SCALE

View Instructional Video

BUILD YOUR OWN (48ft HIGH CUBE CONTAINERS) HO SCALE

For the best results print on 110 lb printable card stock and set your printer on high quality printing.

For the best results print on 110 lb printable card stock and set your printer on high quality printing.