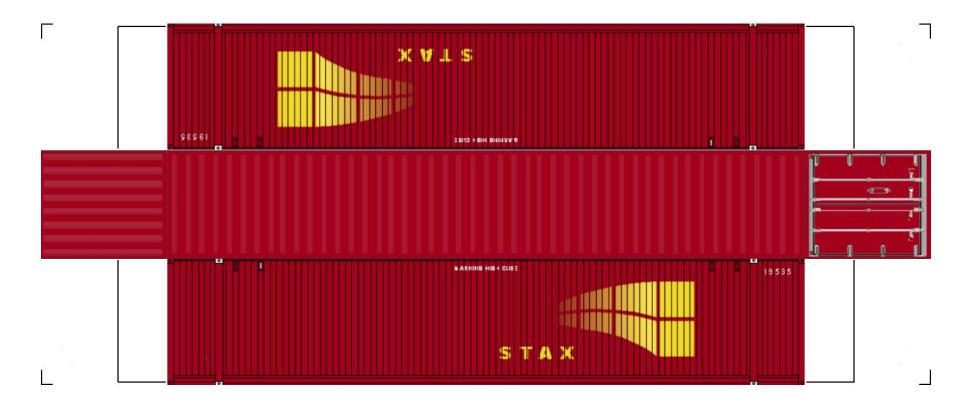

BUILD YOUR OWN (48ft HIGH CUBE CONTAINERS) HO SCALE

For the best results print on 110 lb printable card stock and set your printer on high quality printing.

**View Instructional Video** 

BUILD YOUR OWN (48ft HIGH CUBE CONTAINERS) HO SCALE