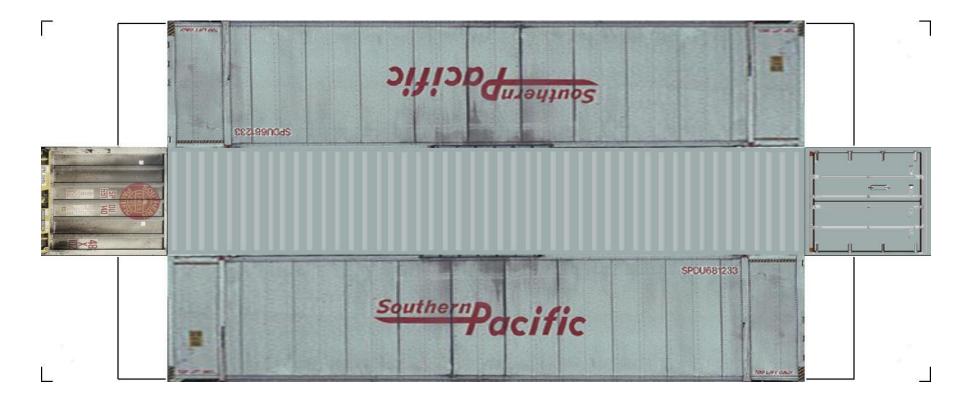

BUILD YOUR OWN (48ft HIGH CUBE CONTAINERS) HO SCALE

For the best results print on 110 lb printable card stock and set your printer on high quality printing.

**View Instructional Video** 

BUILD YOUR OWN (48ft HIGH CUBE CONTAINERS) HO SCALE