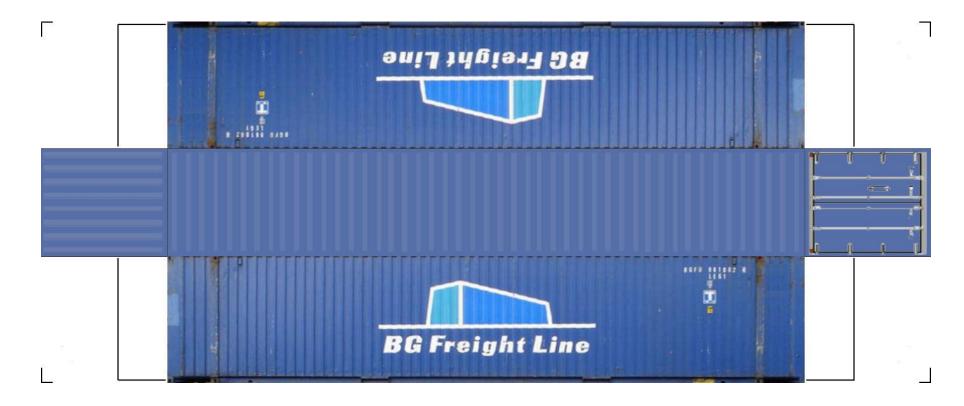

BUILD YOUR OWN (48ft HIGH CUBE CONTAINERS) HO SCALE

For the best results print on 110 lb printable card stock and set your printer on high quality printing.

**View Instructional Video** 

BUILD YOUR OWN (48ft HIGH CUBE CONTAINERS) HO SCALE

View Instructional Video

BUILD YOUR OWN (48ft HIGH CUBE CONTAINERS) HO SCALE

For the best results print on 110 lb printable card stock and set your printer on high quality printing.

For the best results print on 110 lb printable card stock and set your printer on high quality printing.