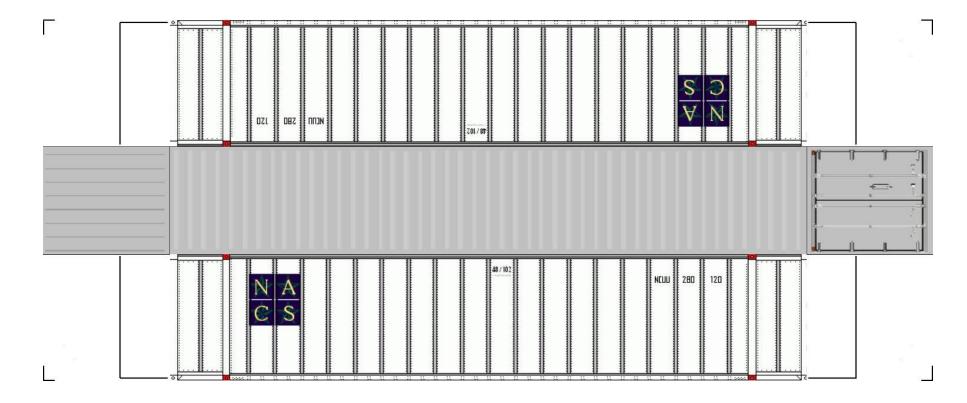

ting.



**View Instructional Video** 









For the best results print on 110 lb printable card stock and set your printer on high quality printing.



**View Instructional Video** 



BUILD YOUR OWN (48ft HIGH CUBE CONTAINERS) HO SCALE





For the best results print on 110 lb printable card stock and set your printer on high quality printing.



View Instructional Video



BUILD YOUR OWN (48ft HIGH CUBE CONTAINERS) HO SCALE





For the best results print on 110 lb printable card stock and set your printer on high quality printing.







For the best results print on 110 lb printable card stock and set your printer on high quality printing.







For the best results print on 110 lb printable card stock and set your printer on high quality printing.



## View Instructional Video









For the best results print on 110 lb printable card stock and set your printer on high quality printing.



## View Instructional Video









For the best results print on 110 lb printable card stock and set your printer on high quality printing.







For the best results print on 110 lb printable card stock and set your printer on high quality printing.



View Instructional Video









For the best results print on 110 lb printable card stock and set your printer on high quality printing.







For the best results print on 110 lb printable card stock and set your printer on high quality printing.



## View Instructional Video









For the best results print on 110 lb printable card stock and set your printer on high quality printing.



**View Instructional Video**