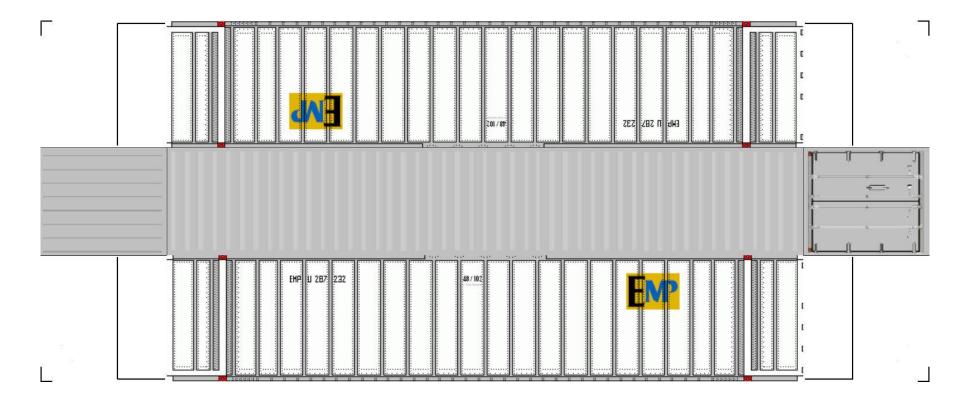

BUILD YOUR OWN (48ft HIGH CUBE CONTAINERS) HO SCALE

For the best results print on 110 lb printable card stock and set your printer on high quality printing.

**View Instructional Video** 

BUILD YOUR OWN (48ft HIGH CUBE CONTAINERS) HO SCALE