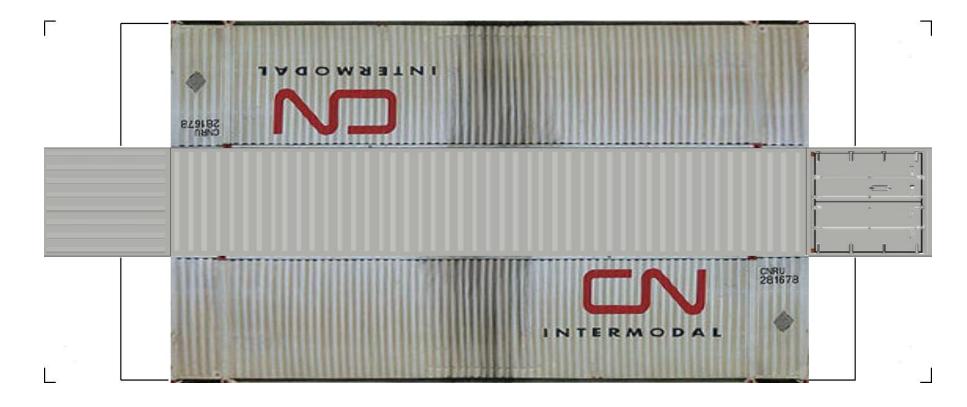

BUILD YOUR OWN (48ft HIGH CUBE CONTAINERS) HO SCALE

For the best results print on 110 lb printable card stock and set your printer on high quality printing.

**View Instructional Video** 

BUILD YOUR OWN (48ft HIGH CUBE CONTAINERS) HO SCALE