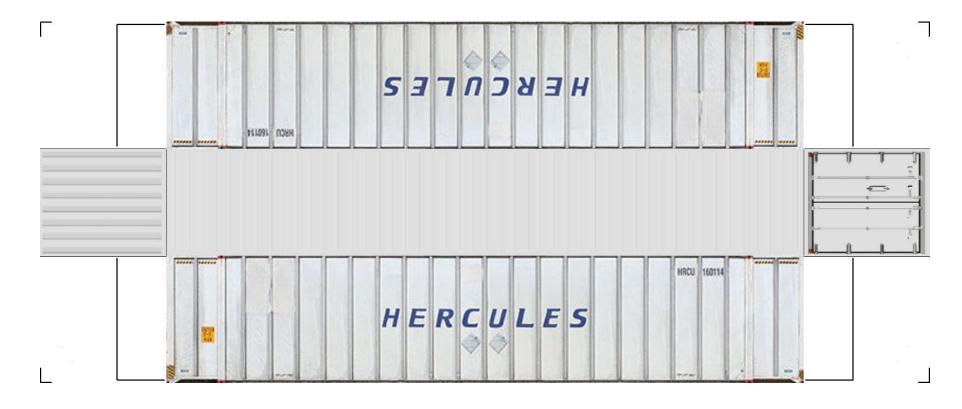

For the best results print on 110 lb printable card stock and set your printer on high quality printing.

View Instructional Video

BUILD YOUR OWN (48ft HIGH CUBE CONTAINERS) HO SCALE

For the best results print on 110 lb printable card stock and set your printer on high quality printing.