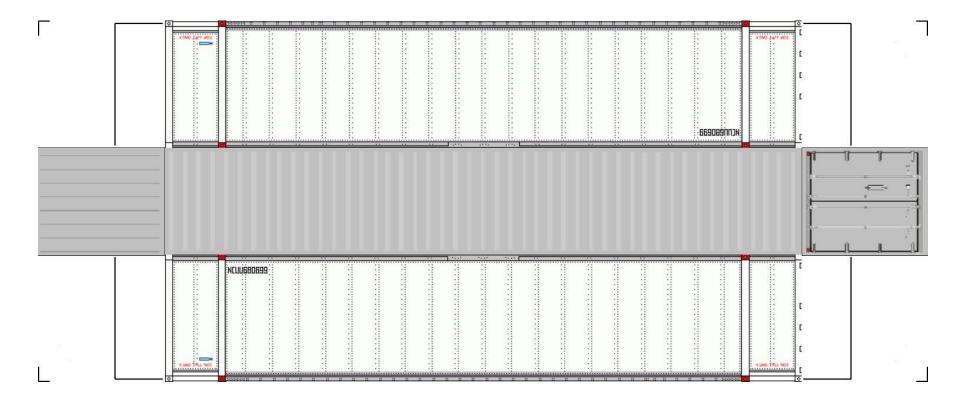

BUILD YOUR OWN (48ft HIGH CUBE CONTAINERS) HO SCALE

For the best results print on 110 lb printable card stock and set your printer on high quality printing.

**View Instructional Video** 

BUILD YOUR OWN (48ft HIGH CUBE CONTAINERS) HO SCALE