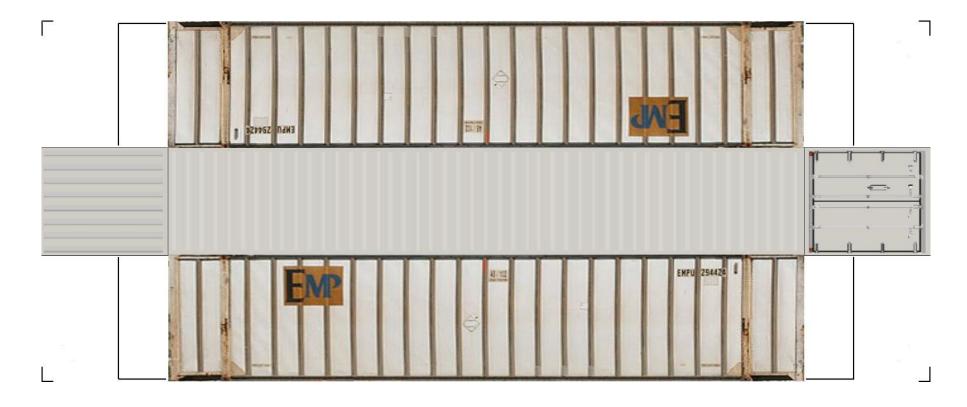

BUILD YOUR OWN (48ft HIGH CUBE CONTAINERS) HO SCALE

For the best results print on 110 lb printable card stock and set your printer on high quality printing.

**View Instructional Video** 

BUILD YOUR OWN (48ft HIGH CUBE CONTAINERS) HO SCALE