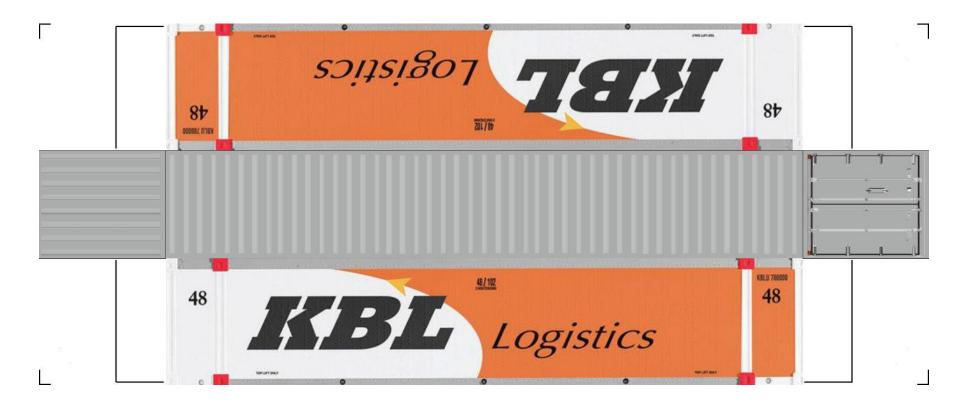

BUILD YOUR OWN (48ft HIGH CUBE CONTAINERS) HO SCALE

For the best results print on 110 lb printable card stock and set your printer on high quality printing.

**View Instructional Video** 

BUILD YOUR OWN (48ft HIGH CUBE CONTAINERS) HO SCALE