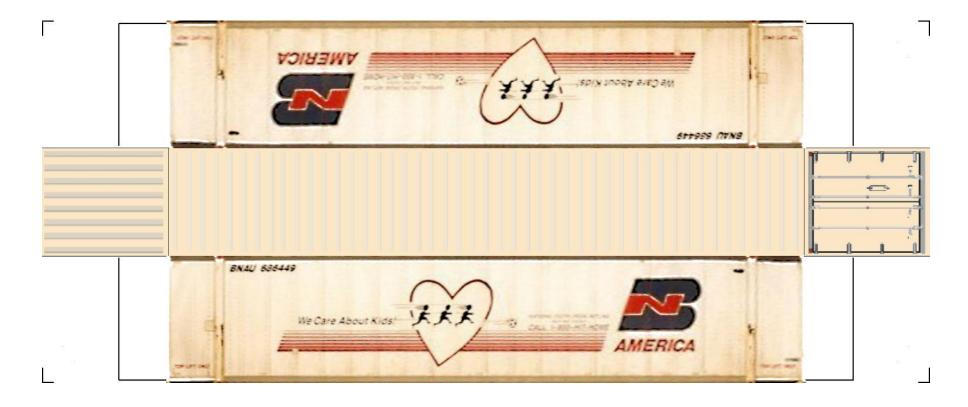

BUILD YOUR OWN (48ft HIGH CUBE CONTAINERS) HO SCALE

For the best results print on 110 lb printable card stock and set your printer on high quality printing.

**View Instructional Video** 

BUILD YOUR OWN (48ft HIGH CUBE CONTAINERS) HO SCALE

View Instructional Video

BUILD YOUR OWN (48ft HIGH CUBE CONTAINERS) HO SCALE

For the best results print on 110 lb printable card stock and set your printer on high quality printing.

For the best results print on 110 lb printable card stock and set your printer on high quality printing.