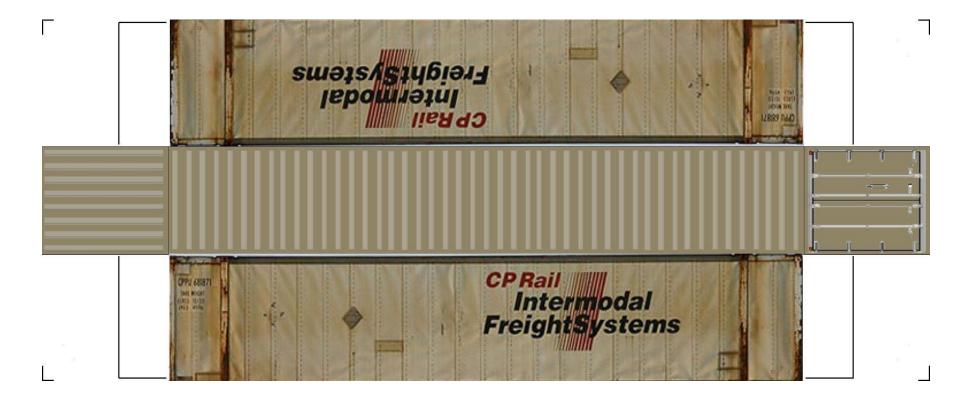

BUILD YOUR OWN (48ft HIGH CUBE CONTAINERS) HO SCALE

For the best results print on 110 lb printable card stock and set your printer on high quality printing.

**View Instructional Video** 

BUILD YOUR OWN (48ft HIGH CUBE CONTAINERS) HO SCALE

View Instructional Video

BUILD YOUR OWN (48ft HIGH CUBE CONTAINERS) HO SCALE

For the best results print on 110 lb printable card stock and set your printer on high quality printing.

For the best results print on 110 lb printable card stock and set your printer on high quality printing.