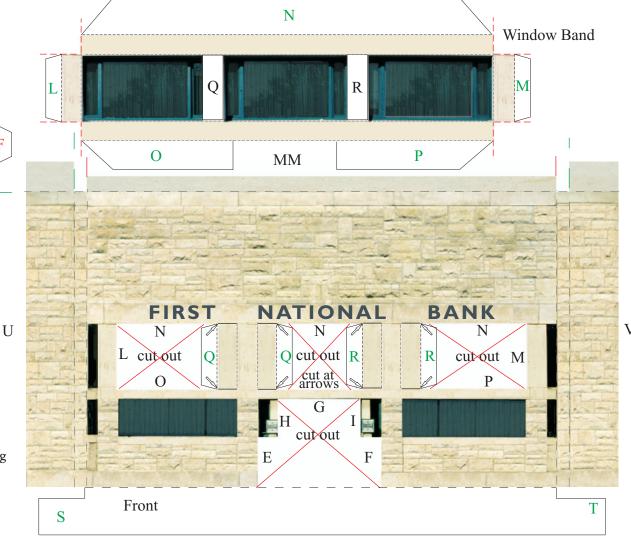

## To Make Recessed Window Band and Finish Front:

- 1. Cut out four areas "X"ed out with red lines.
- 2. Cut dark black lines at window jambs (at black arrows).
- 3. Cut out Front piece. Fold all dotted lines.
- 4. Fold window mullions to form square tubes.
- 5. Glue Q tabs together and R tabs together.
- 6. Glue the Entrance to the Front using tabs E through I.

- 7. Cut out Window Band.
- 8. Fold all dotted lines.
- 9. Fold tabs labeled L through P.
- 10. Glue Window Band to Front using tabs L through P.
- 11. Glue mullions Q and R to matching area on Window Band.