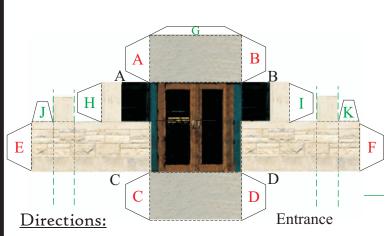

### To Make Recessed Entrance:

- 1. Cut out Entrance piece.
- 2. Fold all dotted lines.
- 3. Glue tabs A, B, C and D to create recessed entry doors.
- 4. Glue stone cap stone to tabs J and K to create protruding entry half walls.
- 5. Glue E, F, G, H, and I to back side of Front.

## To Make Recessed Window Band and Finish Front:

- 1. Cut out four areas "X"ed out with red lines.
- 2. Cut dark black lines at window jambs (at black arrows).
- 3. Cut out Front piece. Fold all dotted lines.
- 4. Fold window mullions to form square tubes.
- 5. Glue Q tabs together and R tabs together.
- 6. Glue the Entrance to the Front using tabs E through I.