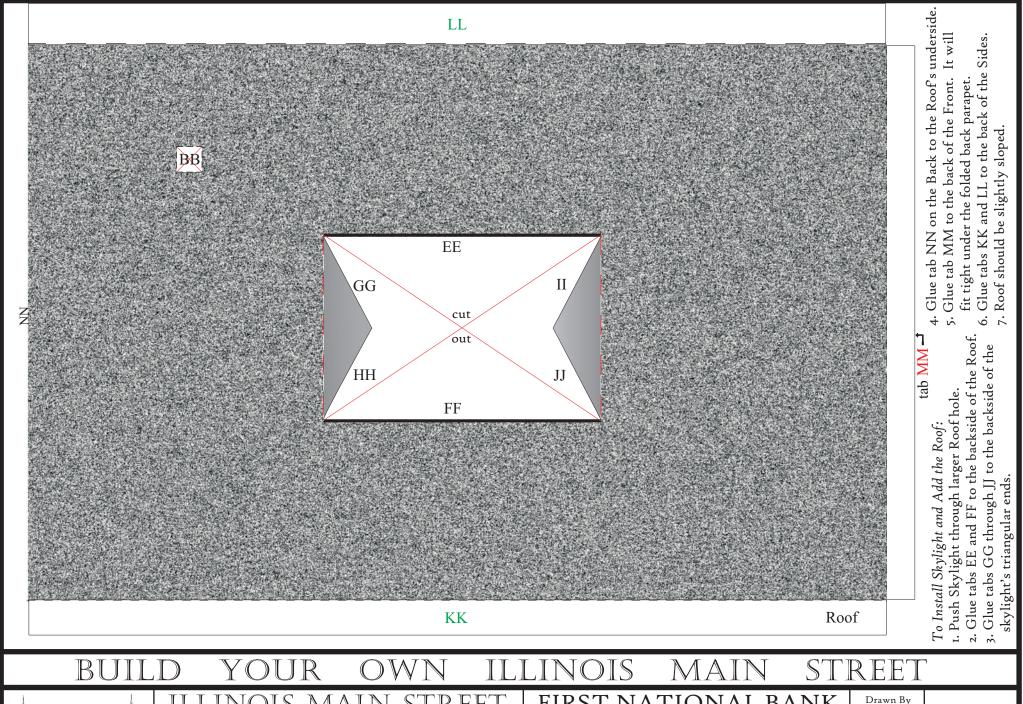

#### Basic Directions:

- 1. Be careful to cut around all tabs.
- 2. Dotted lines are to be folded. Green dotted lines and green letters should be folded backward. Red dotted lines and red letters should be folded forward.
- 3. Letters indicate how pieces should fit together.
  TIP: Lightly score dotted lines before cutting piece out to make folding easier.

### To Make Recessed Entrance:

- 1. Cut out Entrance piece.
- 2. Fold all dotted lines.
- 3. Glue tabs A, B, C and D to create recessed entry doors.
- 4. Glue stone cap stone to tabs J and K to create protruding entry half walls.
- 5. Glue E, F, G, H, and I to back side of Front.

## To Make Recessed Window Band and Finish Front:

- 1. Cut out four areas "X"ed out with red lines.
- 2. Cut dark black lines at window jambs (at black arrows).
- 3. Cut out Front piece. Fold all dotted lines.
- 4. Fold window mullions to form square tubes.
- 5. Glue Q tabs together and R tabs together.
- 6. Glue the Entrance to the Front using tabs E through I.

- 7. Cut out Window Band.
- 8. Fold all dotted lines.
- 9. Fold tabs labeled L through P.
- 10. Glue Window Band to Front using tabs L through P.
- 11. Glue mullions Q and R to matching area on Window Band.