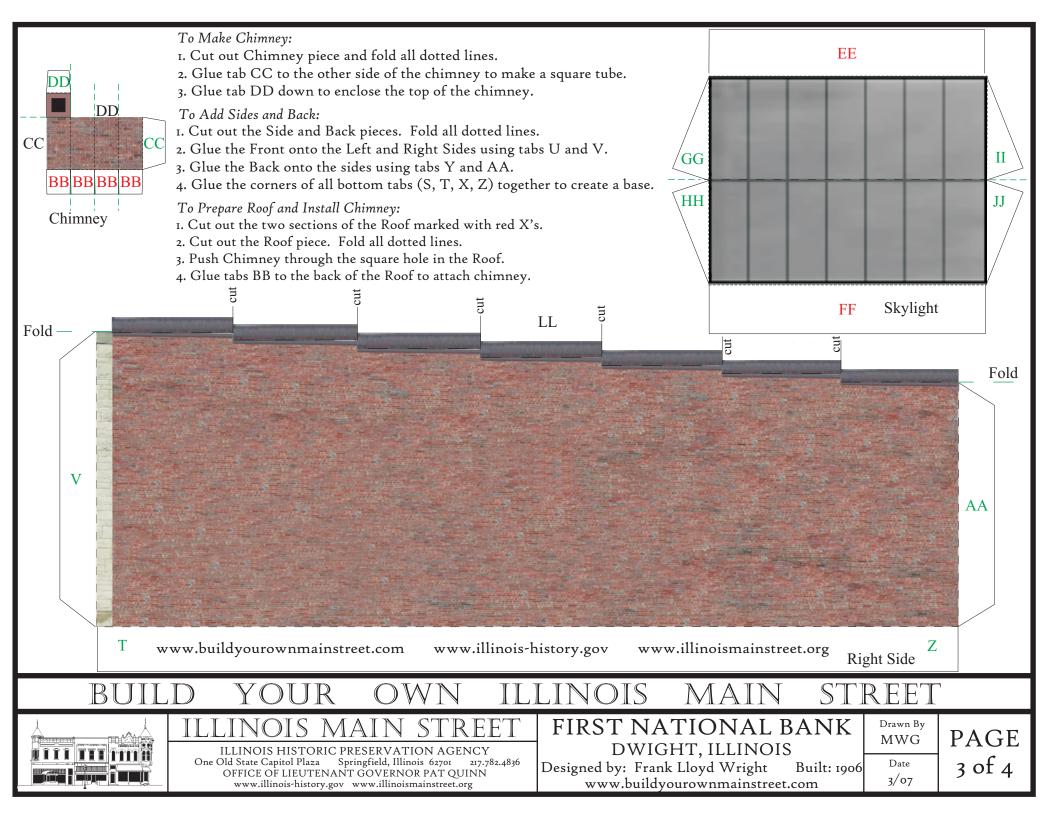

#### Basic Directions:

- 1. Be careful to cut around all tabs.
- 2. Dotted lines are to be folded. Green dotted lines and green letters should be folded backward. Red dotted lines and red letters should be folded forward.
- 3. Letters indicate how pieces should fit together.
  TIP: Lightly score dotted lines before cutting piece out to make folding easier.

### To Make Recessed Entrance:

- 1. Cut out Entrance piece.
- 2. Fold all dotted lines.
- 3. Glue tabs A, B, C and D to create recessed entry doors.
- 4. Glue stone cap stone to tabs J and K to create protruding entry half walls.
- 5. Glue E, F, G, H, and I to back side of Front.

## To Make Recessed Window Band and Finish Front:

- 1. Cut out four areas "X"ed out with red lines.
- 2. Cut dark black lines at window jambs (at black arrows).
- 3. Cut out Front piece. Fold all dotted lines.
- 4. Fold window mullions to form square tubes.
- 5. Glue Q tabs together and R tabs together.
- 6. Glue the Entrance to the Front using tabs E through I.

- 7. Cut out Window Band.
- 8. Fold all dotted lines.
- 9. Fold tabs labeled L through P.
- 10. Glue Window Band to Front using tabs L through P.
- 11. Glue mullions Q and R to matching area on Window Band.