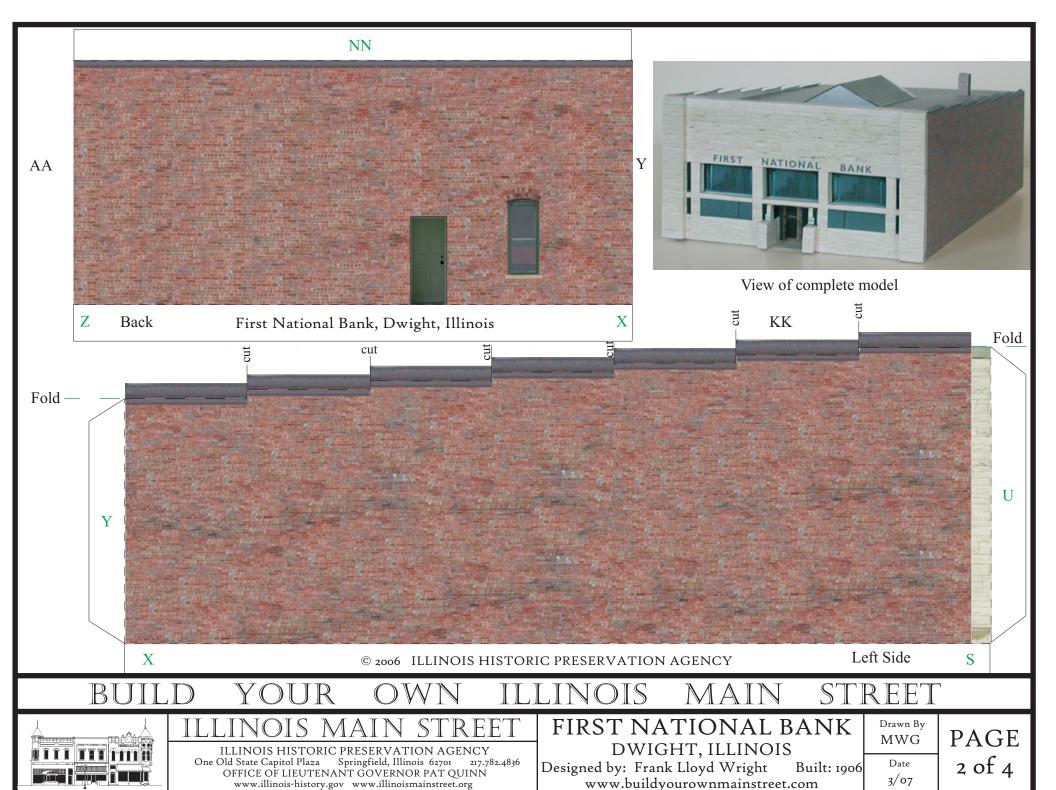

## FIRST NATIONAL BANK DWIGHT, ILLINOIS

Designed by: Frank Lloyd Wright Built: 1906 www.buildyourownmainstreet.com Drawn By MWG

Date

3/07

PAGE
1 of 4

ILLINOIS HISTORIC PRESERVATION AGENCY Springfield, Illinois 62701 217.782.4836 One Old State Capitol Plaza OFFICE OF LIEUTENANT GOVERNOR PAT QUINN www.illinois-history.gov www.illinoismainstreet.org