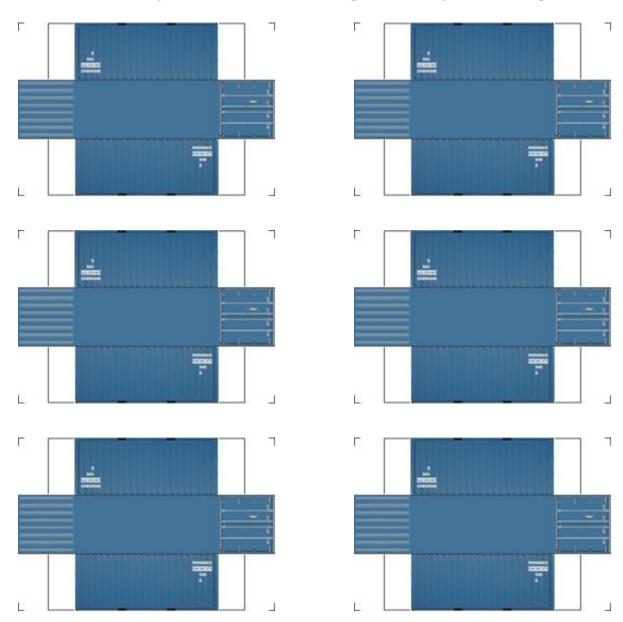

# Drawn By www.krafttrains.com

Click to watch instructional video

For the best results print on 110 lb printable card stock and set your printer on high quality printing.

PAN CON

PAN CON