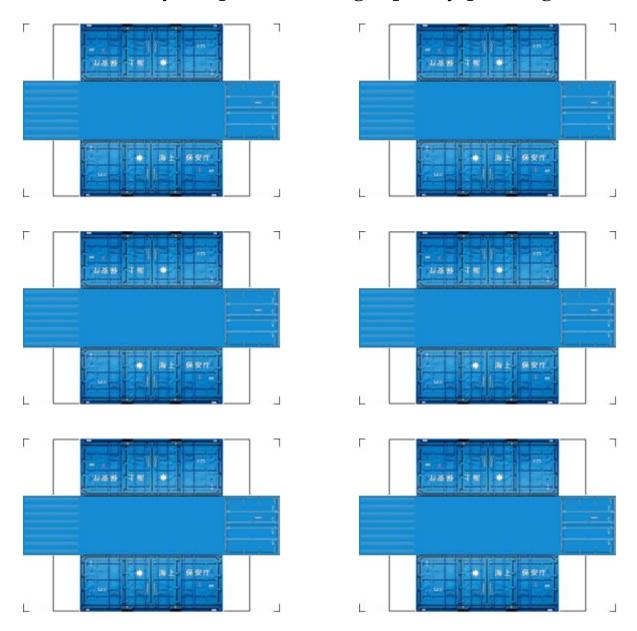

# Drawn By www.krafttrains.com

Click to watch instructional video

For the best results print on 110 lb printable card stock and set your printer on high quality printing.

PAN CON

PAN CON