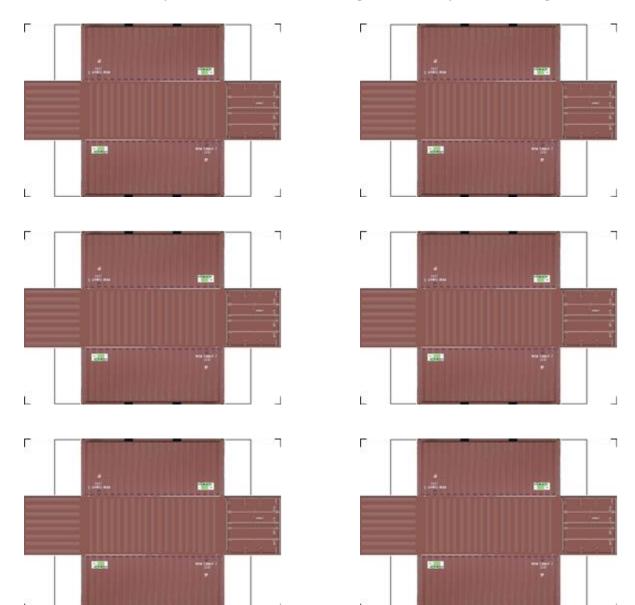

# Drawn By www.krafttrains.com

Click to watch instructional video

For the best results print on 110 lb printable card stock and set your printer on high quality printing.

PAN CON

PAN CON