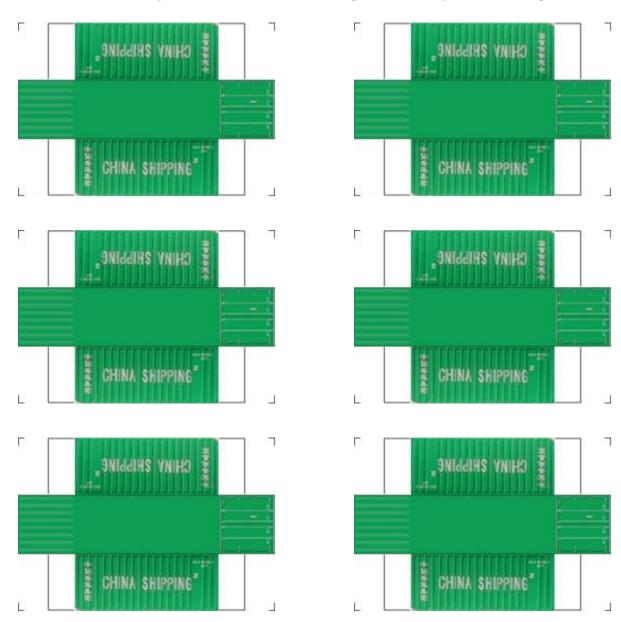

# Drawn By www.krafttrains.com

Click to watch instructional video

For the best results print on 110 lb printable card stock and set your printer on high quality printing.

PAN CON

PAN CON