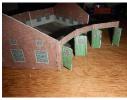

#### Glue the 3 roundhouse bays base together

Fold & glue the rear walls to the roundhouse bay base

Glue the front walls on the roundhouse base

Glue the 2 inside bay dividers with 4 inside finishing strips on each end & fold

Glue the 2 inside bay dividers in the roundhouse

Fold & glue the remaining inside finishing strips to the 4 corners of the roundhouse

Glue the 6 rafters in the roundhouse. Each roundhouse bay gets 2 rafters at the notches inside.