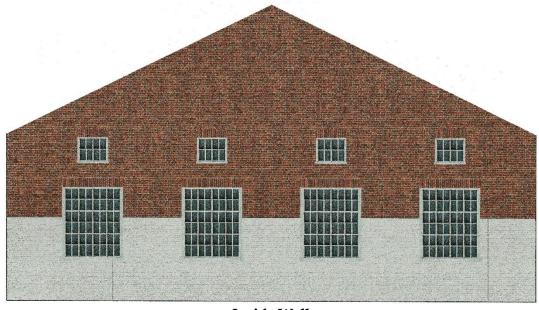

#### Rear Inside & Outside Wall

Cut out and glue the outside wall & inside wall back to back. The inside wall width is a slight smaller then the outside wall

Rear Outside Wall

Rear Inside Wall

Rear Outside Wall

Rear Inside Wall

Rear Outside Wall

Rear Inside Wall