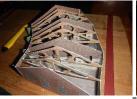

Glue the left & right walls to the rear wall

#### Glue the 3 roundhouse bays base together

Fold & glue the rear walls to the roundhouse bay base

Glue the front walls on the roundhouse base

Glue the 2 inside bay dividers with 4 inside finishing strips on each end & fold