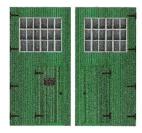

#### Front Inside & Outside Walls

Cut out and glue the outside wall & inside wall back to back. The inside wall width is a slight smaller then the outside wall

**Frount Outside Wall** 

Frount Inside Wall

Frount Outside Wall

Frount Inside Wall

Frount Outside Wall

Frount Inside Wall

**Bay Doors** 

Cut out and glue the doors back to back.