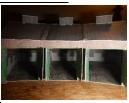

#### Glue the 3 roundhouse bays base together

Fold & glue the rear walls to the roundhouse bay base

Glue the front walls on the roundhouse base

Glue the 2 inside bay dividers with 4 inside finishing strips on each end & fold

Glue the 2 inside bay dividers in the roundhouse

Fold & glue the remaining inside finishing strips to the 4 corners of the roundhouse

Glue the 6 rafters in the roundhouse. Each roundhouse bay gets 2 rafters at the notches inside.