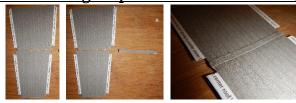

#### Cut out & gluing the center finishing strips to the roof also cutting out notches on the tabs

Gluing the inside of the center roof & folding

Gluing the right & left roof & folding (glue the right roof together with the finishing strip like the center roof & repeat for the left roof)

Gluing the inside of the right roof

Gluing the roof finishing strip on the right side

Gluing the left roof

Gluing the inside of the left roof

Gluing the roof finishing strip on the left side

Gluing the completed roof on the roundhouse