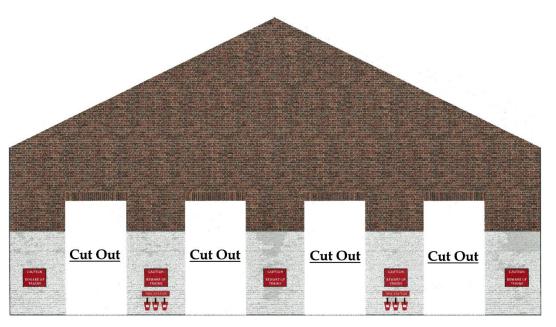

# N SCALE 3 Bay Roundhouse

\* For the best results print on 110 lb. printable card stock \*

\* set your printer on high quality printing \*

\* set your printing settings to actual size \*

## **Roundhouse Bay Floor**

Outside Finishing strips

**Inside Finishing strips** 

Glue 3 the front walls together with wall finishing strips and fold outwards

Glue 6 the doors on the front walls

Glue 3 the rear walls together with wall finishing strips

#### Glue the 3 roundhouse bays base together

Fold & glue the rear walls to the roundhouse bay base

Glue the front walls on the roundhouse base

Glue the 2 inside bay dividers with 4 inside finishing strips on each end & fold