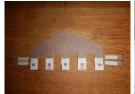

## **Roundhouse Bay Floor**

Outside Finishing strips

**Inside Finishing strips** 

Glue 3 the front walls together with wall finishing strips and fold outwards

Glue 6 the doors on the front walls

Glue 3 the rear walls together with wall finishing strips

Glue the left & right walls to the rear wall