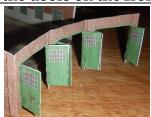

#### Glue the 3 roundhouse bays base together

Fold & glue the rear walls to the roundhouse bay base

Glue the front walls on the roundhouse base

Glue the 2 inside bay dividers with 4 inside finishing strips on each end & fold

Glue the 2 inside bay dividers in the roundhouse

Fold & glue the remaining inside finishing strips to the 4 corners of the roundhouse

Glue the 6 rafters in the roundhouse. Each roundhouse bay gets 2 rafters at the notches inside.