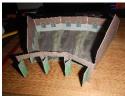

Glue the 2 inside bay dividers in the roundhouse

Fold & glue the remaining inside finishing strips to the 4 corners of the roundhouse

Glue the 6 rafters in the roundhouse. Each roundhouse bay gets 2 rafters at the notches inside.