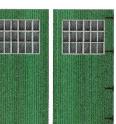

e outside wall



**Outside Wall** 



**Inside Wall** 

# Left & Right Inside & Outside Walls

Cut out and glue the outside wall & inside wall back to back. The inside wall width is a slight smaller then the outside wall



**Outside Wall** 



**Inside Wall** 

### **Inside Bay Dividers**

Cut out and glue the inside walls back to back.





### **Inside Bay Dividers**

Cut out and glue the inside walls back to back.





#### Front Inside & Outside Walls

Cut out and glue the outside wall & inside wall back to back. The inside wall width is a slight smaller then the outside wall



**Frount Outside Wall** 



Frount Inside Wall



Frount Outside Wall



Frount Inside Wall



Frount Outside Wall



Frount Inside Wall



**Bay Doors** 

Cut out and glue the doors back to back.

















#### Rear Inside & Outside Wall

Cut out and glue the outside wall & inside wall back to back. The inside wall width is a slight smaller then the outside wall





Rear Outside Wall

Rear Inside Wall



Rear Outside Wall



Rear Inside Wall



Rear Outside Wall

Rear Inside Wall





## **Roundhouse Bay Floor**









Outside Finishing strips



**Inside Finishing strips** 

Glue 3 the front walls together with wall finishing strips and fold outwards









Glue 6 the doors on the front walls



Glue 3 the rear walls together with wall finishing strips









Glue the left & right walls to the rear wall











#### Glue the 3 roundhouse bays base together





Fold & glue the rear walls to the roundhouse bay base







Glue the front walls on the roundhouse base









G