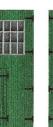

# Left & Right Inside & Outside Walls

Cut out and glue the outside wall & inside wall back to back. The inside wall width is a slight smaller then the outside wall

**Outside Wall** 

**Inside Wall** 