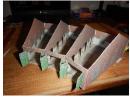

#### Glue the 3 roundhouse bays base together

Fold & glue the rear walls to the roundhouse bay base

Glue the front walls on the roundhouse base

Glue the 2 inside bay dividers with 4 inside finishing strips on each end & fold

Glue the 2 inside bay dividers in the roundhouse

Fold & glue the remaining inside finishing strips to the 4 corners of the roundhouse

Glue the 6 rafters in the roundhouse. Each roundhouse bay gets 2 rafters at the notches inside.