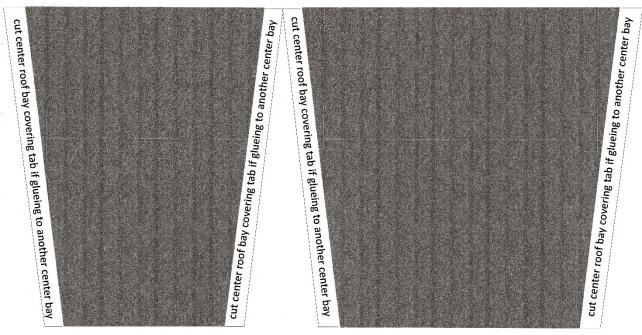

## \* Center Roof Bay Inside Covering \* Glue the center inside covering on the under side of the center roof top covering Print on 110 lb cardstock paper

\* Center Roof Bay Top Covering \*
Glue the center roof top covering on the under side of the center roof inside covering
Print on 110 lb cardstock paper

#### Cut out & gluing the center finishing strips to the roof also cutting out notches on the tabs

Gluing the inside of the center roof & folding

Gluing the right & left roof & folding (glue the right roof together with the finishing strip like the center roof & repeat for the left roof)