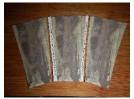

ll



Frount Outside Wall



Frount Inside Wall



**Bay Doors** 

Cut out and glue the doors back to back.

















#### Rear Inside & Outside Wall

Cut out and glue the outside wall & inside wall back to back. The inside wall width is a slight smaller then the outside wall





Rear Outside Wall

Rear Inside Wall



Rear Outside Wall



Rear Inside Wall



Rear Outside Wall

Rear Inside Wall





## **Roundhouse Bay Floor**









Outside Finishing strips



**Inside Finishing strips** 

Glue 3 the front walls together with wall finishing strips and fold outwards









Glue 6 the doors on the front walls



Glue 3 the rear walls together with wall finishing strips









Glue the left & right walls to the rear wall











#### Glue the 3 roundhouse bays base together





Fold & glue the rear walls to the roundhouse bay base







Glue the front walls on the roundhouse base









Glue the 2 inside bay dividers with 4 inside finishing strips on each end & fold









Glue the 2 inside bay dividers in the roundhouse







Fold & glue the remaining inside finishing strips to the 4 corners of the roundhouse





Glue the 6 rafters in the roundhouse. Each roundhouse bay gets 2 rafters at the notches inside.









## \* Left Roof Bay Inside Covering \* Glue the left roof inside covering on the under side of the left roof top covering. Print on 110 lb cardstock paper.



\* Left Roof Bay Top Covering \*
Glue the left roof top covering on the under side of the left roof inside covering.
Print on 110 lb cardstock paper.

Finishing Strips (Use for cover