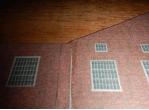

#### **Finished**

Print these windows on transparent paper

Cut out the windows on the roundhouse and glue these windows in its place for a realistic look