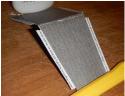

#### Cut out & gluing the center finishing strips to the roof also cutting out notches on the tabs

Gluing the inside of the center roof & folding

Gluing the right & left roof & folding (glue the right roof together with the finishing strip like the center roof & repeat for the left roof)

Gluing the inside of the right roof

Gluing the roof finishing strip on the right side

Gluing the left roof

Gluing the inside of the left roof

Gluing the roof finishing strip on the left side

Gluing the completed roof on the roundhouse