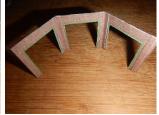

Glue the 2 inside bay dividers in the roundhouse

Fold & glue the remaining inside finishing strips to the 4 corners of the roundhouse

Glue the 6 rafters in the roundhouse. Each roundhouse bay gets 2 rafters at the notches inside.