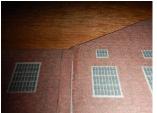

#### **Finished**

Print these windows on transparent paper

Cut out the windows on the roundhouse and glue these windows in its place for a realistic look