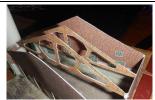

Glue the 2 inside bay dividers in the roundhouse

Fold & glue the remaining inside finishing strips to the 4 corners of the roundhouse

Glue the 6 rafters in the roundhouse. Each roundhouse bay gets 2 rafters at the notches inside.