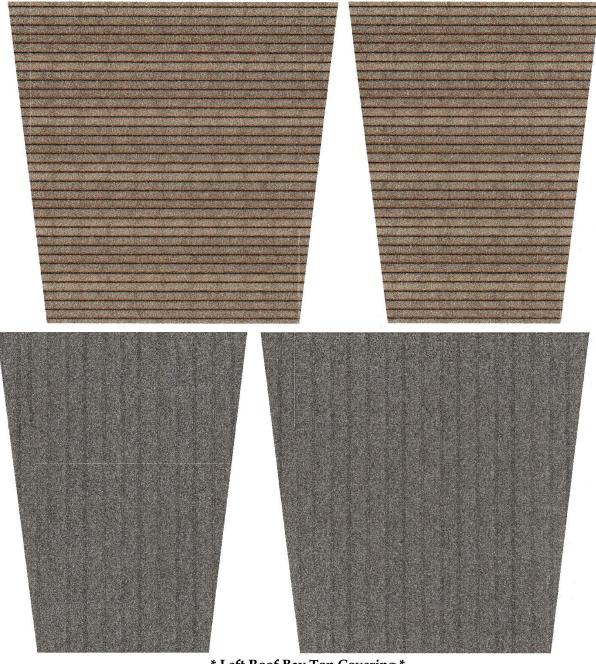

## \* Left Roof Bay Inside Covering \* Glue the left roof inside covering on the under side of the left roof top covering. Print on 110 lb cardstock paper.

\* Left Roof Bay Top Covering \*
Glue the left roof top covering on the under side of the left roof inside covering.
Print on 110 lb cardstock paper.