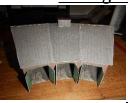

#### Rear Inside & Outside Wall

Cut out and glue the outside wall & inside wall back to back. The inside wall width is a slight smaller then the outside wall

Rear Outside Wall

Rear Inside Wall

Rear Outside Wall

Rear Inside Wall

Rear Outside Wall

Rear Inside Wall