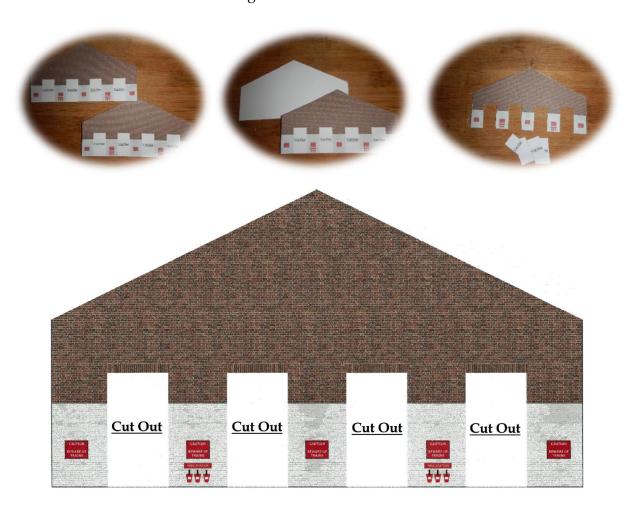

# Left & Right Inside & Outside Walls

Cut out and glue the outside wall & inside wall back to back. The inside wall width is a slight smaller then the outside wall

**Outside Wall** 

**Inside Wall** 