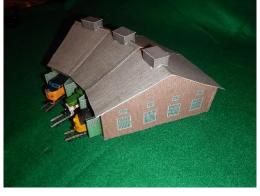

#### Cut out & gluing the center finishing strips to the roof also cutting out notches on the tabs

Gluing the inside of the center roof & folding

Gluing the right & left roof & folding (glue the right roof together with the finishing strip like the center roof & repeat for the left roof)

Gluing the inside of the right roof

Gluing the roof finishing strip on the right side

Gluing the left roof

Gluing the inside of the left roof

Gluing the roof finishing strip on the left side

Gluing the completed roof on the roundhouse