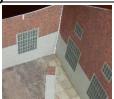

#### **Finished**

Print these windows on transparent paper

Cut out the windows on the roundhouse and glue these windows in its place for a realistic look