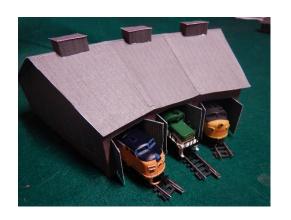

# N SCALE 3 Bay Roundhouse

\* For the best results print on 110 lb. printable card stock \*

\* set your printer on high quality printing \*

\* set your printing settings to actual size \*

#### **Finished**

Print these windows on transparent paper

Cut out the windows on the roundhouse and glue these windows in its place for a realistic look