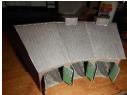

## **Roundhouse Bay Floor**

Outside Finishing strips

**Inside Finishing strips** 

Glue 3 the front walls together with wall finishing strips and fold outwards

Glue 6 the doors on the front walls

Glue 3 the rear walls together with wall finishing strips

Glue the left & right walls to the rear wall