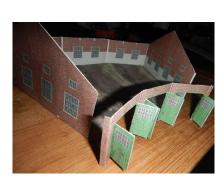

#### Glue the 3 roundhouse bays base together

Fold & glue the rear walls to the roundhouse bay base

Glue the front walls on the roundhouse base

Glue the 2 inside bay dividers with 4 inside finishing strips on each end & fold

Glue the 2 inside bay dividers in the roundhouse

Fold & glue the remaining inside finishing strips to the 4 corners of the roundhouse

Glue the 6 rafters in the roundhouse. Each roundhouse bay gets 2 rafters at the notches inside.