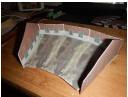

#### Glue the 3 roundhouse bays base together

Fold & glue the rear walls to the roundhouse bay base

Glue the front walls on the roundhouse base

Glue the 2 inside bay dividers with 4 inside finishing strips on each end & fold

Glue the 2 inside bay dividers in the roundhouse

Fold & glue the remaining inside finishing strips to the 4 corners of the roundhouse

Glue the 6 rafters in the roundhouse. Each roundhouse bay gets 2 rafters at the notches inside.