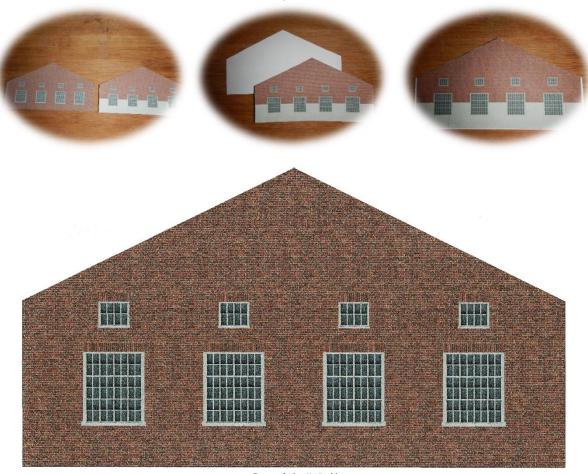

#### Front Inside & Outside Walls

Cut out and glue the outside wall & inside wall back to back. The inside wall width is a slight smaller then the outside wall

**Frount Outside Wall** 

Frount Inside Wall

Frount Outside Wall

Frount Inside Wall

Frount Outside Wall

Frount Inside Wall

**Bay Doors** 

Cut out and glue the doors back to back.