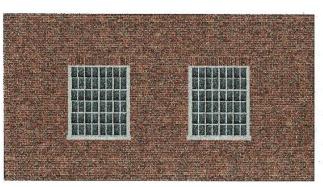

# Left & Right Inside & Outside Walls

Cut out and glue the outside wall & inside wall back to back. The inside wall width is a slight smaller then the outside wall

**Outside Wall** 

**Inside Wall** 