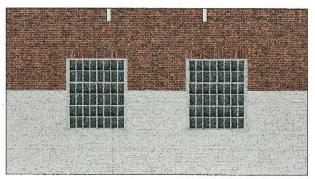

# Left & Right Inside & Outside Walls

Cut out and glue the outside wall & inside wall back to back. The inside wall width is a slight smaller then the outside wall

**Outside Wall** 

**Inside Wall** 