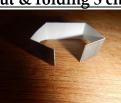

#### Glue the 3 roundhouse bays base together

Fold & glue the rear walls to the roundhouse bay base

Glue the front walls on the roundhouse base

Glue the 2 inside bay dividers with 4 inside finishing strips on each end & fold

Glue the 2 inside bay dividers in the roundhouse

Fold & glue the remaining inside finishing strips to the 4 corners of the roundhouse

Glue the 6 rafters in the roundhouse. Each roundhouse bay gets 2 rafters at the notches inside.