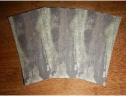

Frount Outside Wall



Frount Inside Wall



**Bay Doors** 

Cut out and glue the doors back to back.

















#### Rear Inside & Outside Wall

Cut out and glue the outside wall & inside wall back to back. The inside wall width is a slight smaller then the outside wall





Rear Outside Wall

Rear Inside Wall



Rear Outside Wall



Rear Inside Wall



Rear Outside Wall

Rear Inside Wall





## **Roundhouse Bay Floor**









Outside Finishing strips



**Inside Finishing strips** 

Glue 3 the front walls together with wall finishing strips and fold outwards









Glue 6 the doors on the front walls



Glue 3 the rear walls together with wall finishing strips









Glue the left & right walls to the rear wall











#### Glue the 3 roundhouse bays base together





Fold & glue the rear walls to the roundhouse bay base







Glue the front walls on the roundhouse base









Glue the 2 inside bay dividers with 4 inside finishing strips on each end & fold









Glue the 2 inside bay dividers in the roundhouse







Fold & glue the remaining inside finishing strips to the 4 corners of the roundhouse





Glue the 6 rafters in the roundhouse. Each roundhouse bay gets 2 rafters at the notches inside.









## \* Left Roof Bay Inside Covering \* Glue the left roof inside covering on the under side of the left roof top covering. Print on 110 lb cardstock paper.



\* Left Roof Bay Top Covering \*
Glue the left roof top covering on the under side of the left roof inside covering.
Print on 110 lb cardstock paper.

Finishing Strips (Use for coverin