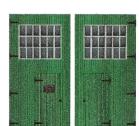

#### Front Inside & Outside Walls

Cut out and glue the outside wall & inside wall back to back. The inside wall width is a slight smaller then the outside wall

**Frount Outside Wall** 

Frount Inside Wall

Frount Outside Wall

Frount Inside Wall

Frount Outside Wall

Frount Inside Wall

**Bay Doors** 

Cut out and glue the doors back to back.