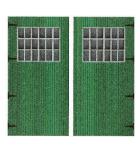

#### Rear Inside & Outside Wall

Cut out and glue the outside wall & inside wall back to back. The inside wall width is a slight smaller then the outside wall

Rear Outside Wall

Rear Inside Wall

Rear Outside Wall

Rear Inside Wall

Rear Outside Wall

Rear Inside Wall