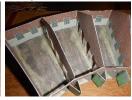

#### Rear Inside & Outside Wall

Cut out and glue the outside wall & inside wall back to back. The inside wall width is a slight smaller then the outside wall

Rear Outside Wall

Rear Inside Wall

Rear Outside Wall

Rear Inside Wall

Rear Outside Wall

Rear Inside Wall

## **Roundhouse Bay Floor**

Outside Finishing strips

**Inside Finishing strips** 

Glue 3 the front walls together with wall finishing strips and fold outwards

Glue 6 the doors on the front walls

Glue 3 the rear walls together with wall finishing strips