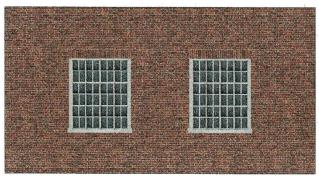

# Left & Right Inside & Outside Walls

Cut out and glue the outside wall & inside wall back to back. The inside wall width is a slight smaller then the outside wall

**Outside Wall** 

**Inside Wall** 