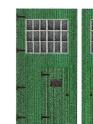

# Left & Right Inside & Outside Walls

Cut out and glue the outside wall & inside wall back to back. The inside wall width is a slight smaller then the outside wall

**Outside Wall** 

**Inside Wall** 