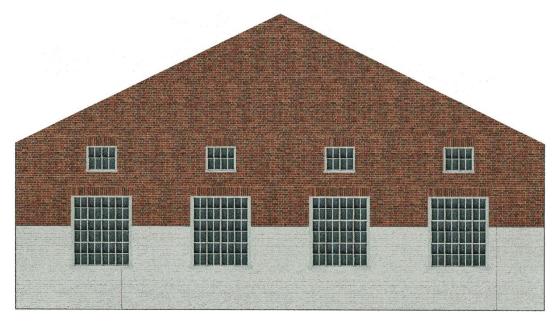

#### **Finished**

Print these windows on transparent paper

Cut out the windows on the roundhouse and glue these windows in its place for a realistic look