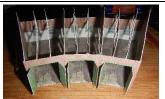

Glue the 2 inside bay dividers in the roundhouse

Fold & glue the remaining inside finishing strips to the 4 corners of the roundhouse

Glue the 6 rafters in the roundhouse. Each roundhouse bay gets 2 rafters at the notches inside.

#### Cut out & gluing the center finishing strips to the roof also cutting out notches on the tabs

Gluing the inside of the center roof & folding

Gluing the right & left roof & folding (glue the right roof together with the finishing strip like the center roof & repeat for the left roof)