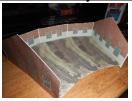

#### Glue the 3 roundhouse bays base together

Fold & glue the rear walls to the roundhouse bay base

Glue the front walls on the roundhouse base

Glue the 2 inside bay dividers with 4 inside finishing strips on each end & fold

Glue the 2 inside bay dividers in the roundhouse

Fold & glue the remaining inside finishing strips to the 4 corners of the roundhouse

Glue the 6 rafters in the roundhouse. Each roundhouse bay gets 2 rafters at the notches inside.