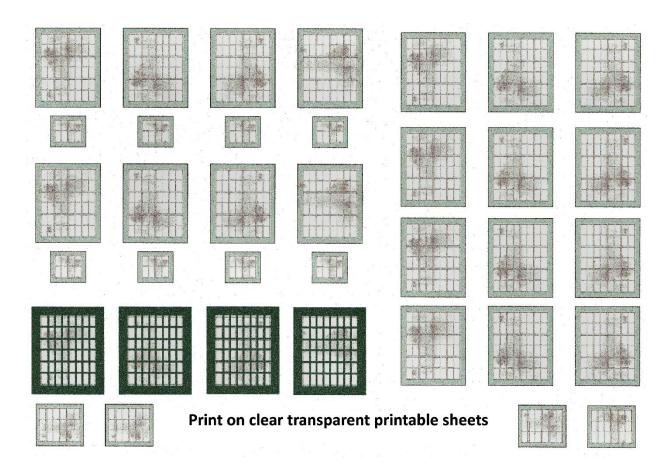

#### **Finished**

Print these windows on transparent paper

Cut out the windows on the roundhouse and glue these windows in its place for a realistic look