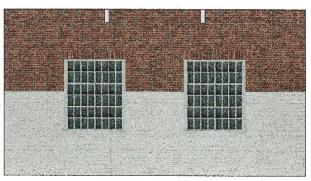

#### **Finished**

Print these windows on transparent paper

Cut out the windows on the roundhouse and glue these windows in its place for a realistic look