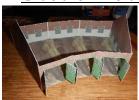

#### Glue the 3 roundhouse bays base together

Fold & glue the rear walls to the roundhouse bay base

Glue the front walls on the roundhouse base

Glue the 2 inside bay dividers with 4 inside finishing strips on each end & fold

Glue the 2 inside bay dividers in the roundhouse

Fold & glue the remaining inside finishing strips to the 4 corners of the roundhouse

Glue the 6 rafters in the roundhouse. Each roundhouse bay gets 2 rafters at the notches inside.