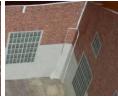

#### **Finished**

Print these windows on transparent paper

Cut out the windows on the roundhouse and glue these windows in its place for a realistic look