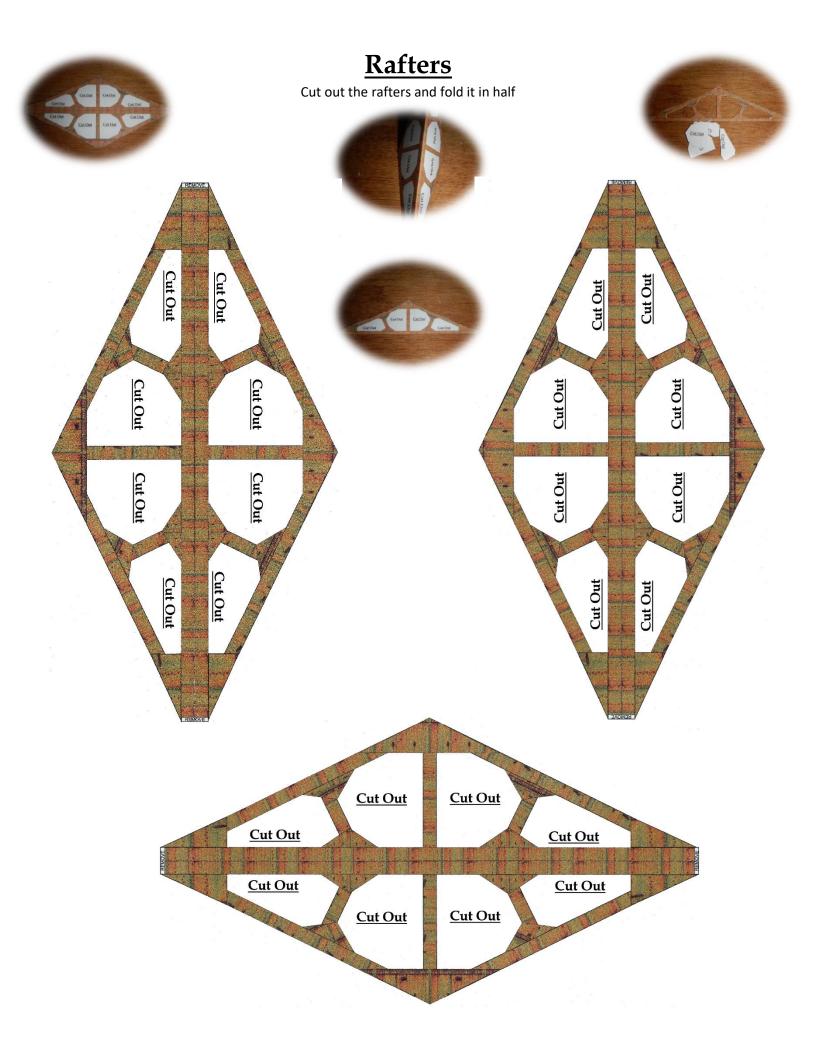

Glue the 2 inside bay dividers in the roundhouse

Fold & glue the remaining inside finishing strips to the 4 corners of the roundhouse

Glue the 6 rafters in the roundhouse. Each roundhouse bay gets 2 rafters at the notches inside.