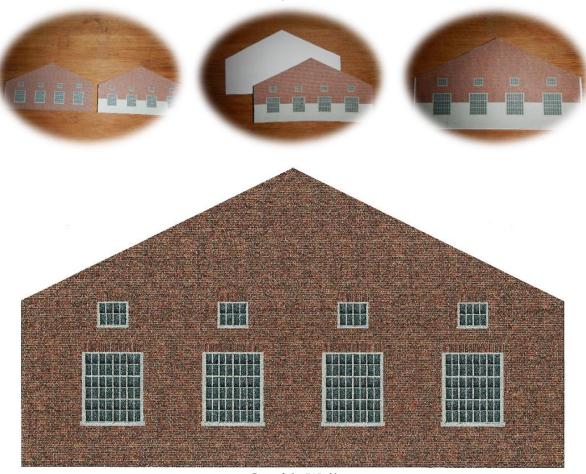

# Left & Right Inside & Outside Walls

Cut out and glue the outside wall & inside wall back to back. The inside wall width is a slight smaller then the outside wall

**Outside Wall** 

**Inside Wall** 