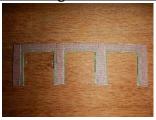

#### Front Inside & Outside Walls

Cut out and glue the outside wall & inside wall back to back. The inside wall width is a slight smaller then the outside wall

**Frount Outside Wall** 

Frount Inside Wall

Frount Outside Wall

Frount Inside Wall

Frount Outside Wall

Frount Inside Wall

**Bay Doors** 

Cut out and glue the doors back to back.