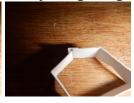

#### Glue the 3 roundhouse bays base together

Fold & glue the rear walls to the roundhouse bay base

Glue the front walls on the roundhouse base

Glue the 2 inside bay dividers with 4 inside finishing strips on each end & fold

Glue the 2 inside bay dividers in the roundhouse

Fold & glue the remaining inside finishing strips to the 4 corners of the roundhouse

Glue the 6 rafters in the roundhouse. Each roundhouse bay gets 2 rafters at the notches inside.