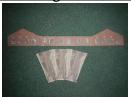

## **Roundhouse Bay Floor**

Outside Finishing strips

**Inside Finishing strips** 

Glue 3 the front walls together with wall finishing strips and fold outwards

Glue 6 the doors on the front walls

Glue 3 the rear walls together with wall finishing strips