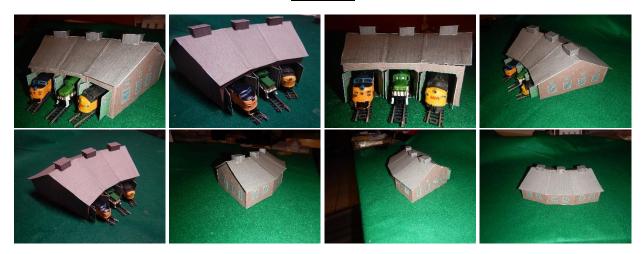

# N SCALE 3 Bay Roundhouse

\* For the best results print on 110 lb. printable card stock \*

\* set your printer on high quality printing \*

\* set your printing settings to actual size \*

#### **Finished**

Print these windows on transparent paper

Cut out the windows on the roundhouse and glue these windows in its place for a realistic look