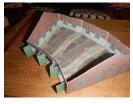

#### Glue the 3 roundhouse bays base together

Fold & glue the rear walls to the roundhouse bay base

Glue the front walls on the roundhouse base

Glue the 2 inside bay dividers with 4 inside finishing strips on each end & fold

Glue the 2 inside bay dividers in the roundhouse

Fold & glue the remaining inside finishing strips to the 4 corners of the roundhouse

Glue the 6 rafters in the roundhouse. Each roundhouse bay gets 2 rafters at the notches inside.