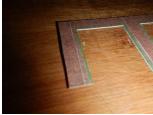

## **Roundhouse Bay Floor**

Outside Finishing strips

**Inside Finishing strips** 

Glue 3 the front walls together with wall finishing strips and fold outwards

Glue 6 the doors on the front walls

Glue 3 the rear walls together with wall finishing strips