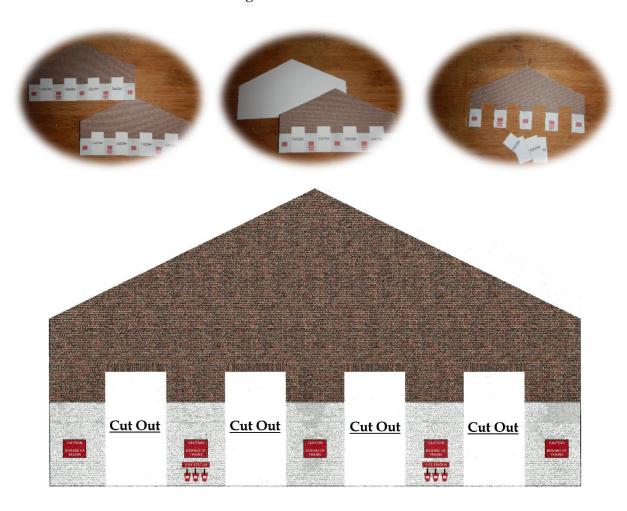

#### Front Inside & Outside Walls

Cut out and glue the outside wall & inside wall back to back. The inside wall width is a slight smaller then the outside wall

**Frount Outside Wall** 

Frount Inside Wall

Frount Outside Wall

Frount Inside Wall

Frount Outside Wall

Frount Inside Wall

**Bay Doors** 

Cut out and glue the doors back to back.