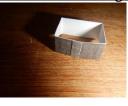

#### Glue the 3 roundhouse bays base together

Fold & glue the rear walls to the roundhouse bay base

Glue the front walls on the roundhouse base

Glue the 2 inside bay dividers with 4 inside finishing strips on each end & fold

Glue the 2 inside bay dividers in the roundhouse

Fold & glue the remaining inside finishing strips to the 4 corners of the roundhouse

Glue the 6 rafters in the roundhouse. Each roundhouse bay gets 2 rafters at the notches inside.