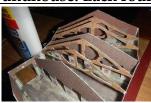

#### Glue the 3 roundhouse bays base together

Fold & glue the rear walls to the roundhouse bay base

Glue the front walls on the roundhouse base

Glue the 2 inside bay dividers with 4 inside finishing strips on each end & fold

Glue the 2 inside bay dividers in the roundhouse

Fold & glue the remaining inside finishing strips to the 4 corners of the roundhouse

Glue the 6 rafters in the roundhouse. Each roundhouse bay gets 2 rafters at the notches inside.