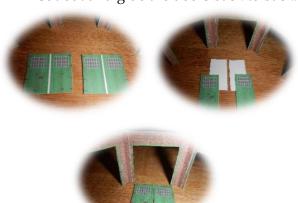

#### Glue the 3 roundhouse bays base together

Fold & glue the rear walls to the roundhouse bay base

Glue the front walls on the roundhouse base

Glue the 2 inside bay dividers with 4 inside finishing strips on each end & fold

Glue the 2 inside bay dividers in the roundhouse

Fold & glue the remaining inside finishing strips to the 4 corners of the roundhouse

Glue the 6 rafters in the roundhouse. Each roundhouse bay gets 2 rafters at the notches inside.