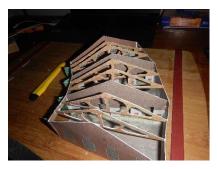

# N SCALE 3 Bay Roundhouse

\* For the best results print on 110 lb. printable card stock \*

\* set your printer on high quality printing \*

\* set your printing settings to actual size \*