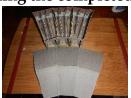

# Left & Right Inside & Outside Walls

Cut out and glue the outside wall & inside wall back to back. The inside wall width is a slight smaller then the outside wall

**Outside Wall** 

**Inside Wall** 