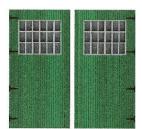

#### Rear Inside & Outside Wall

Cut out and glue the outside wall & inside wall back to back. The inside wall width is a slight smaller then the outside wall

Rear Outside Wall

Rear Inside Wall

Rear Outside Wall

Rear Inside Wall

Rear Outside Wall

Rear Inside Wall