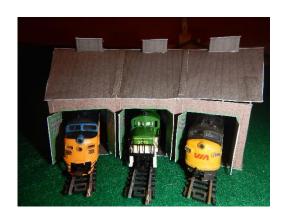

# N SCALE 3 Bay Roundhouse

\* For the best results print on 110 lb. printable card stock \*

\* set your printer on high quality printing \*

\* set your printing settings to actual size \*

#### **Finished**

Print these windows on transparent paper

Cut out the windows on the roundhouse and glue these windows in its place for a realistic look