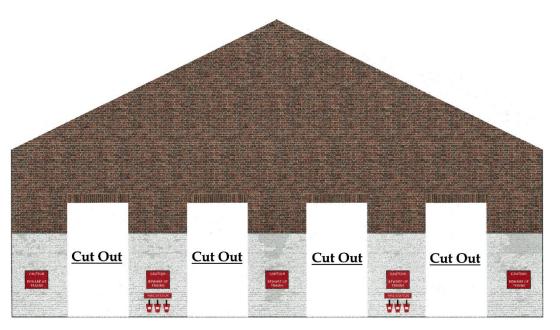

#### Rear Inside & Outside Wall

Cut out and glue the outside wall & inside wall back to back. The inside wall width is a slight smaller then the outside wall

Rear Outside Wall

Rear Inside Wall

Rear Outside Wall

Rear Inside Wall

Rear Outside Wall

Rear Inside Wall