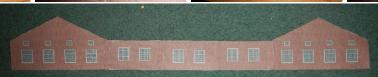

#### Front Inside & Outside Walls

Cut out and glue the outside wall & inside wall back to back. The inside wall width is a slight smaller then the outside wall

**Frount Outside Wall** 

Frount Inside Wall

Frount Outside Wall

Frount Inside Wall

Frount Outside Wall

Frount Inside Wall

**Bay Doors** 

Cut out and glue the doors back to back.